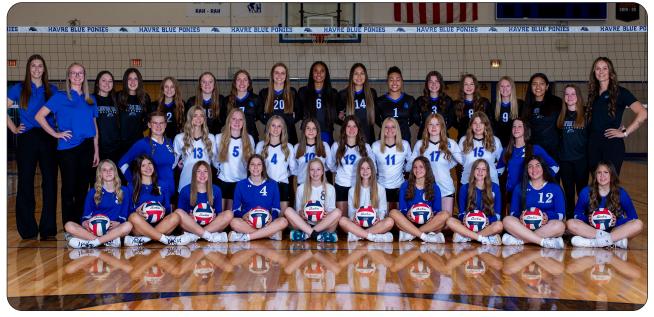

### o ue ponies

| NUMBER | PLAYER NAME       | POSITION | HEIGHT YEAR |                                                |
|--------|-------------------|----------|-------------|------------------------------------------------|
| 1      | Amaya JARVIS      | ОН       | 5'8" 11     | HEAD COACH<br>Cassie Krueger                   |
| 2      | Adi OLSON         | L        | 5'3" 12     | ASSISTANT COACHES<br>Haley Donovan             |
| 3      | Ainsley COURTNAGE | RS       | 5'7" 11     | Paige Nelson                                   |
| 6      | Ariana GARY       | MB       | 6' 11       | MANAGERS<br>Olivia Allestad<br>Bailee Hagstrom |
| 7      | Kylee TYLER       | S        | 5'7" 12     | Liddie Morse                                   |
| 8      | Emily LEEDS       | ОН       | 5'6" 12     | ACTIVITIES DIRECTOR<br>Mark Irvin              |
| 9      | Macee MAY         | RS       | 5'6" 12     | SUPERINTENDENT<br>Brian Gum                    |
| 14     | Sierra PARKER     | MB       | 5'10" 11    | <b>PRINCIPAL</b><br>Dustin Kraske              |
| 16     | Bree HANSON       | S        | 5'6" 10     | BAND DIRECTOR                                  |

BAND DIRECTOR Cullen Hinkle

#### SCHOOL COLORS Blue & White

(Front, from left) Alison Adams, Kelcee Garcia, Kenzie Harwood, Ava Moomey, Carina Purkett, Ashlyn Nimmick, Liv Cote, Adaira McLean, Tilli Werk, Rosie Joy; (middle, from left) Zoe Blanchard, Daceen Verploegen, Olivia Keller, Tahyln Olson, Aspyn VanCampen, Roma Gum, Macy Brandon, Braelyn Warren, Avery Antonich, Cassidy Leeds; (back, from left) Coach Donovan, Coach Nelson, Bailey Hagstrom, Adi Olson, Bree Hanson, Kylee Tyler, Katie Tilleman, Ariana Gary, Sierra Parker, Amaya Jarvis, Ainsley Courtnage, Emily Leeds, Macee May, Anndrea Espinoza, Bailee Leeds, Coach Krueger. Not Pictured: Liddie Morse and Olivia Allestad