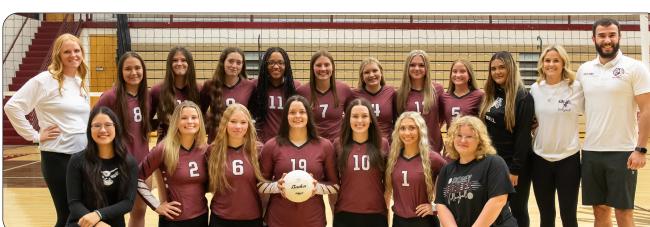

| NUMBER | PLAYER NAME        | POSITION | HEIGHT YE | AR |                                                |
|--------|--------------------|----------|-----------|----|------------------------------------------------|
| 1      | Rhett ROSSOL       | DS       | 5'4" 1    | 2  | HEAD COACH<br>Anil Kara                        |
| 2      | Amiya STEINBEISSER | ОН       | 5'8" 1    | 2  | ASSISTANT COACHES<br>Samantha Browne           |
| 3      | Tegan COLE         | ОН       | 5'5" 1    | 0  | Makenna Metzer                                 |
| 4      | Isabelle DOTY      | DS       | 5'4" 1    | 0  | MANAGERS<br>Sofia Dietrich<br>Lola Schillinger |
| <br>5  | Joael EGGUM        | S        | 5'2" 1    | 0  | Claire Steinbeisser<br>Madison Thompson        |
| 6      | Zoey GARSJO        | RS       | 5'7" 1    | 2  | ACTIVITIES DIRECTOR<br>Chris Lee               |
| 7      | Ave' NORBY         | ОН       | 5'5" 1    | 1  | SUPERINTENDENT                                 |
| 8      | Aiyana KIRN        | S        | 5'5" 1    | 1  | Brent Sukut<br>PRINCIPAL                       |
| 9      | Hayden MILLER      | М        | 5'7" 1    | 0  | Carl Dynneson                                  |
| 10     | Hallie SCHANTZ     | М        | 5'10" 1   | 2  | BAND DIRECTOR<br>Kilee Sundt                   |
| 11     | Maliya NGUEWOUN    | RS       | 5'6" 1    | 0  | SCHOOL COLORS<br>Maroon & White                |
| 12     | Adessa SAITTA      | ОН       | 5'7" 1    | 0  |                                                |
| 13     | Eva HOUCHEN        | RS       | 5'5" 1    | 0  |                                                |
| 19     | Savanna ANDERSON   | М        | 6' 1      | 2  |                                                |
|        |                    |          |           |    |                                                |

ocomotives

| NUMBER | PLAYER NAME      | POSITION | HEIGHT YEAR |
|--------|------------------|----------|-------------|
| 2      | Kourtney KRAFT   |          | 5'4" 12     |
| 3      | Emerson GUNTHER  |          | 5'6" 10     |
| 4      | Sylvie CURRY     |          | 5'10" 9     |
| 5      | Emma BARNES      |          | 5'7" 12     |
| 6      | Avery NORMAN     |          | 5'4" 9      |
| 7      | Taylor SLYDER    |          | 5'6" 10     |
| 8      | Layla BAUSCH     |          | 5'6" 9      |
| 9      | Abby BARNES      |          | 5'9" 12     |
| 10     | Braella STEPPE   |          | 5'9" 11     |
| 11     | Lily WADDELL     |          | 5'6" 12     |
| 12     | Bailey BEQUETTE  |          | 5'2" 11     |
| 13     | Bella MARES      |          | 5'4" 10     |
| 14     | Brooklyn EKLUND  |          | 5'10" 11    |
| 15     | Harlo WRZESINSKI |          | 5'8" 11     |

LINER LINER LINER LINER LINER LINER

HEAD COACH Robin Taylor

ASSISTANT COACHES Wendy Graves Becca Stewart Erin Bequette

> MANAGERS Addison Benson Hailey Neyens Abby Stewart

ACTIVITIES DIRECTOR Andrew Torgerson

> SUPERINTENDENT Matt Torix

PRINCIPAL Dr. Melissa Byington

ASSISTANT PRINCIPAL John Stilson

> BAND DIRECTOR Elliot Cross

SCHOOL COLORS Purple & Gold

(Back, from left) Coach Stewart, Coach Graves, Lily Waddell, Braella Steppe, Abby Barnes, Brooklynn Eklund, Sylvie Curry, Harlo Wrzesinski, Emma Barnes, Coach Taylor, Coach Bequette; (middle, from left) Layla Bausch, Bella Mares, Avery Norman, Bailey Bequette, Kourtney Kraft, Emerson Gunther; (front, from left) Abby Stewart, Hailey Nevens, Taylor Slyder, Addison Benson.