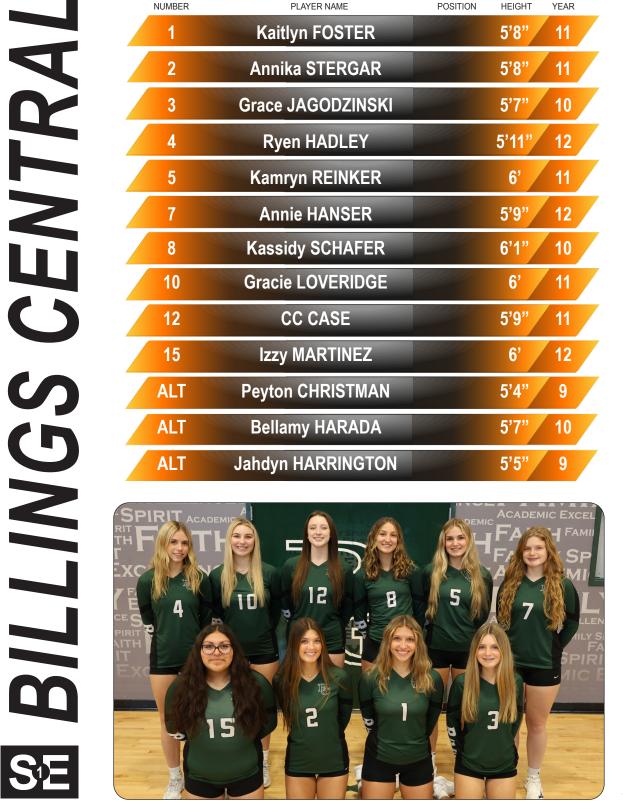

| NUMBER | PLAYER NAME       | POSITION | HEIGHT | YEAR |
|--------|-------------------|----------|--------|------|
| 1      | Kaitlyn FOSTER    |          | 5'8"   | 11   |
| 2      | Annika STERGAR    |          | 5'8"   | 11   |
| 3      | Grace JAGODZINSKI |          | 5'7"   | 10   |
| 4      | Ryen HADLEY       |          | 5'11"  | 12   |
| 5      | Kamryn REINKER    |          | 6'     | 11   |
| 7      | Annie HANSER      |          | 5'9"   | 12   |
| 8      | Kassidy SCHAFER   |          | 6'1"   | 10   |
| 10     | Gracie LOVERIDGE  |          | 6'     | 11   |
| 12     | CC CASE           |          | 5'9"   | 11   |
| 15     | Izzy MARTINEZ     |          | 6'     | 12   |
| ALT    | Peyton CHRISTMAN  |          | 5'4"   | 9    |
| ALT    | Bellamy HARADA    |          | 5'7"   | 10   |
| ALT    | Jahdyn HARRINGTON |          | 5'5"   | 9    |

> > PRINCIPAL Nolan Trafton

BAND DIRECTOR **Branden Martinez** 

SCHOOL COLORS Green & White

(Back, from left) Ryen Hadley, Gracie Loveridge, CC Case, Kassidy Schafer, Kamryn Reinker, Annie Hanser; (front, from left) Isabella Martinez, Annika Stergar, Kaitlyn Foster, Grace Jagodzinski.