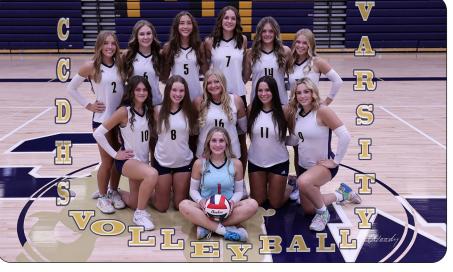

# COVCIC COUNTY

|   | NUMBER | PLAYER NAME        | POSITION HEIGHT | YEAR |                                                                                       |
|---|--------|--------------------|-----------------|------|---------------------------------------------------------------------------------------|
|   | 1L     | Clea RAPSON        | 5'6"            | 11   | HEAD COACH<br>Charli Mader                                                            |
|   | 2      | Annaleis SLOAN     | 5'5"            | 12   | ASSISTANT COACHES<br>Raelyn Mader                                                     |
|   | 3      | Ella HOGAN         | 5'3"            | 12   | Tiffani Cunningham<br>Alexia Mader                                                    |
|   | 4      | Perri SLOAN        | 5'2"            | 10   | MANAGERS<br>BreeAnna Cech                                                             |
|   | 5      | Piper JOHNSON      | 6'              | 12   | Lisa Osset<br>Lisa Poppe                                                              |
|   | 7      | Alli GLASSCOCK     | 6'2"            | 12   | Meghan Stanley<br>TRAINER                                                             |
|   | 8      | Allison ATWOOD     | 5'8"            | 10   | Austin Parr                                                                           |
|   | 9      | Carly WACKER       | 5'8"            | 10   | ACTIVITIES DIRECTOR<br>Kyle Pryor                                                     |
|   | 10     | Ramsey PRYOR       | 5'7"            | 10   | SUPERINTENDENT<br>Meghan Brown                                                        |
| 1 | 11     | Brookelynn BRABANT | 5'7"            | 11   | PRINCIPAL<br>Vinson Gundlach                                                          |
| S | 13     | Graley BEARDSLEY   | 5'7"            | 10   | BAND DIRECTOR                                                                         |
|   | 14     | Camdyn WATERMAN    | 5'9"            | 12   | Chase Bretibach                                                                       |
|   | 15     | Karlee WAMBOLT     | 5'4"            | 10   | SCHOOL COLORS<br>Navy & Gold                                                          |
|   | 16     | McKinley MEIDINGER | 5'11"           | 10   |                                                                                       |
|   |        |                    |                 |      |                                                                                       |
|   | C      |                    |                 |      |                                                                                       |
|   | C      | 5 7                |                 |      |                                                                                       |
|   |        | - AND MAN          | S .             |      |                                                                                       |
|   | 1      | ID B CONTIN        |                 |      | (Back, from left) Annaleis<br>Sloan, Cadence Anderson,                                |
|   |        |                    |                 |      | Piper Johnson, Alli Glasscock,<br>Camdyn Waterman, Ella<br>Hogan: (middle, from Jeff) |

(Back, from left) Annaleis Sloan, Cadence Anderson, Piper Johnson, Alli Glasscock, Camdyn Waterman, Ella Hogan; (middle, from left) Ramsey Pryor, Allison Atwood, Mckinley Meidinger, Brookelynn Brabant, Carly Wacker; (front) Clea Rapson.