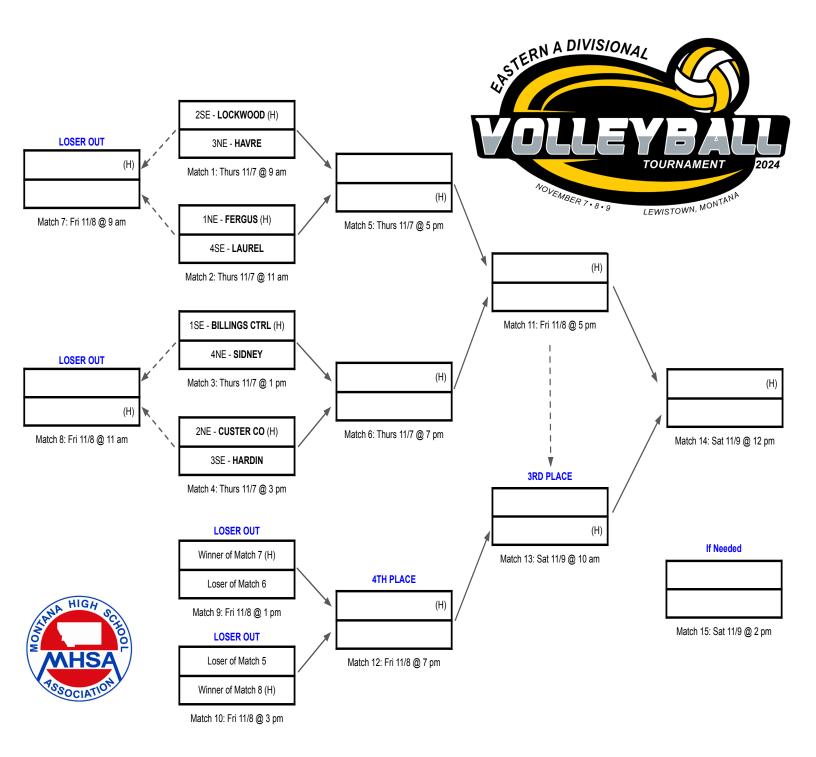

### Northeast A

FergusGol den Eagl esCuster CountyCowgirl sHavreBlue PoniesSidneyEagl es

### Southeast A

Billings Central Rams Lockwood Lions Hardin Bulldogs Laurel Locomotives