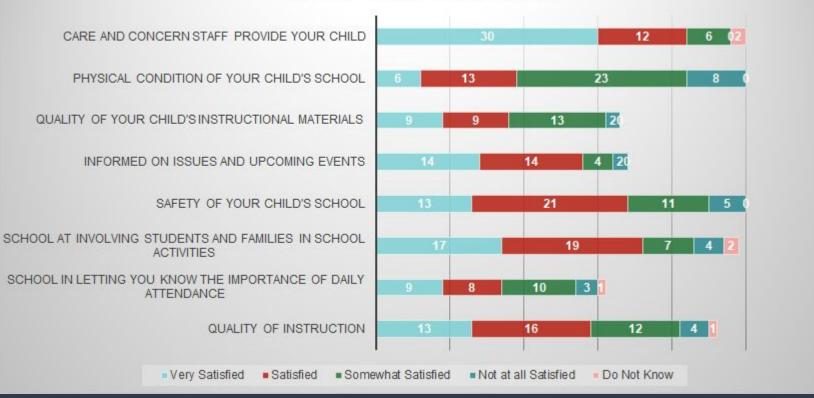

|
| 3 | Safety     | HUSD: Expand SRO Position                                                  | \$125,000 Ong | ning     | Would need to Sub-contract through Glenn County Sheriff<br>Dept                                |                                                                                                                                  |

## 2019–2020 LCAP/Strategic Planning Survey Results

Presented: March 11, 2020 Page 146

# Response Data



#### **Parent Satisfaction: Whole District**





1

1

1

#### Parent Satisfaction: 6th-8th



Very Satisfied Satisfied Somewhat Satisfied Not at all Satisfied

#### Parent Satisfaction: 9th-12th



#### 2019-2020 Healthy Kids Survey Results



#### **Overall Staff Satisfaction**



## How Can We Improve our Schools (Parent Response)

- As a property tax payer, open the library to the community twice a week. This would allow students to use resources and adults to use as well. Bond prop was passed with this agreement between HHS and the community.
- At this time as a parent I have no complaints
- Cleaner classrooms and campus.
- Communications with parents and teachers
- Do better at notifying when major problems arise
- Drop off and pick up section
- Get rid of teachers that are not successful teaching the students.
- Having it cleaner, reduce bullying
- High quality science instructors that mentor students and teach them through activities. More teachers like Mello.
- More honor Spanish offerings More electives
- I find Hamilton high school to be exceptional in al