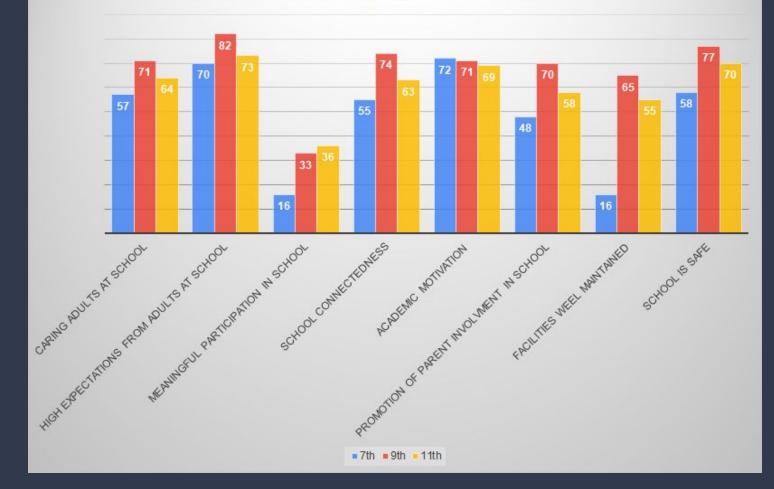

|
| 3 | Safety     | HUSD: Expand SRO Position                                                  | \$125,000 Ong | ning     | Would need to Sub-contract through Glenn County Sheriff<br>Dept                                |                                                                                                                                  |

## 2019–2020 LCAP/Strategic Planning Survey Results

Presented: March 11, 2020 Page 146

# Response Data



#### **Parent Satisfaction: Whole District**





1

1

1

#### Parent Satisfaction: 6th-8th



Very Satisfied Satisfied Somewhat Satisfied Not at all Satisfied

#### Parent Satisfaction: 9th-12th



#### 2019-2020 Healthy Kids Survey Results



#### **Overall Staff Satisfaction**



## How Can We Improve our Schools (Parent Response)

- As a property tax payer, open the library to the community twice a week. This would allow students to use resources and adults to use as well. Bond prop was passed with this agreement between HHS and the community.
- At this time as a parent I have no complaints
- Cleaner classrooms and campus.
- Communications with parents and teachers
- Do better at notifying when major problems arise
- Drop off and pick up section
- Get rid of teachers that are not successful teaching the students.
- Having it cleaner, reduce bullying
- High quality science instructors that mentor students and teach them through activities. More teachers like Mello.
- More honor Spanish offerings More electives
- I find Hamil