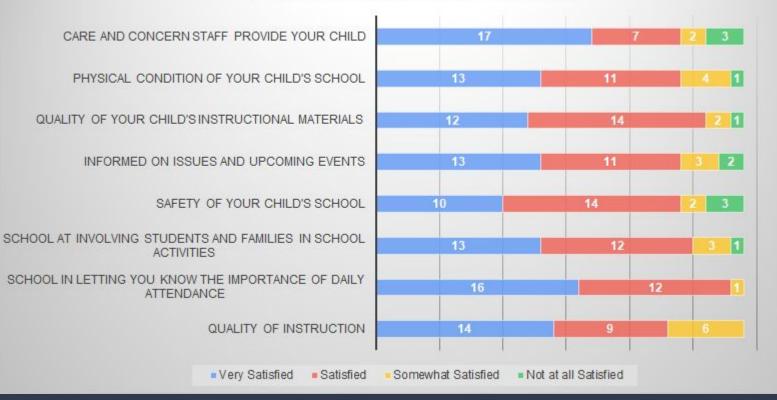

|                                                                                                                                  |
| 3 | Safety     | HUSD: Expand SRO Position                                                  | \$125,000 Ong | ning     | Would need to Sub-contract through Glenn County Sheriff<br>Dept                                |                                                                                                                                  |

## 2019–2020 LCAP/Strategic Planning Survey Results

Presented: March 11, 2020 Page 146

# Response Data



#### **Parent Satisfaction: Whole District**





1

1

1

#### Parent Satisfaction: 6th-8th



Very Satisfied Satisfied Somewhat Satisfied Not at all Satisfied

#### Parent Satisfaction: 9th-12th



#### 2019-2020 Healthy Kids Survey Results



#### **Overall Staff Satisfaction**



## How Can We Improve our Schools (Parent Response)

- As a property tax payer, open the library to the community twice a week. This would allow students to use resources and adults to use as well. Bond prop was passed with this agreement between HHS and the community.
- At this time as a parent I have no complaints
- Cleaner classrooms and campus.
- Communications with parents and teachers
- Do better at notifying when major problems arise
- Drop off and pick up section
- Get rid of teachers that are not successful teaching the students.
- Having it cleaner, reduce bullying
- High quality science instructors that mentor students and teach them through activities. More teachers like Mello.
- More honor S