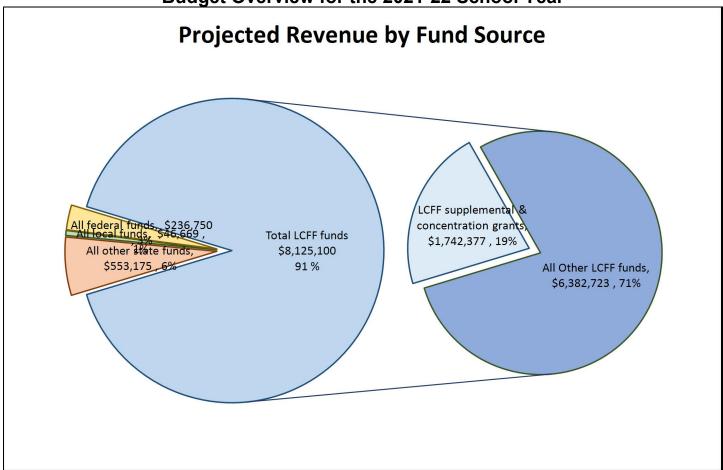

# 2021-22 Budget

| Revenues              | Unrestricted/<br>Restricted |
|-----------------------|-----------------------------|
| LCFF Sources          | 8,125,100                   |
| Federal Revenue       | 236,750                     |
| Other State Revenue   | 553,175                     |
| Other Local Revenue   | 46,669                      |
| <b>Total Revenues</b> | 8,961,694                   |