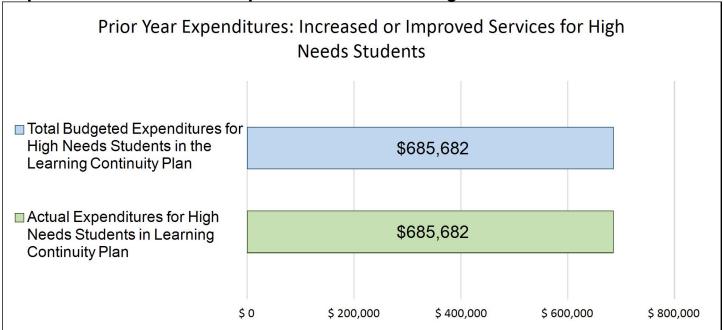

actions/services in the LCAP and \$155,041 is not included in the LCAP. The budgeted expenditures that are not included in the LCAP will be used for the following:

Increased or Improved Services for High Needs Students in the LCAP for the 2021-22 School Year

In 2021-22, Hamilton Unified School District is projecting it will receive \$1,742,377 based on the enrollment of foster youth, English learner, and low-income students. Hamilton Unified School District must describe how it intends to increase or improve services for high needs students in the LCAP. Hamilton Unified School District plans to spend \$1,787,140 towards meeting this requirement, as described in the LCAP.

# **LCFF Budget Overview for Parents**

Update on Increased or Improved Services for High Needs Students in 2020-21



This chart compares what Hamilton Unified School District budgeted last year in the Learning Continuity Plan for actions and services that contribute to increasing or improving services for high needs students with what Hamilton Unified School District estimates it has spent on actions and services that contribute to increasing or improving services for high needs students in the current year.

In 2020-21, Hamilton Unified School District's Learning Continuity Plan budgeted \$685,682 for planned actions to increase or improve services for high needs students. Hamilton Unified School District actually spent \$685,682 for actions to increase or improve services for high needs students in 2020-21.

# Local Control and Accountability Plan (LCAP) Every Student Succeeds Act (ESSA) Federal Adde