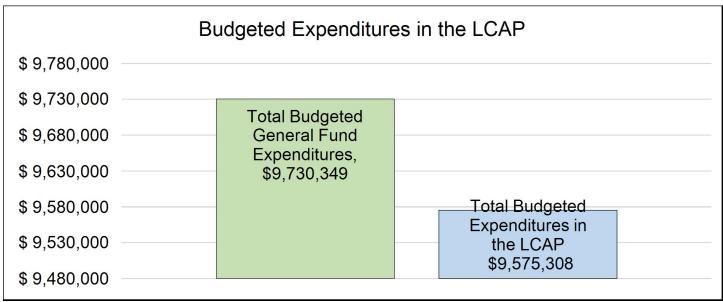

# **2021-22 Budget**

| Expenditures          | Unrestricted/<br>Restricted |
|-----------------------|-----------------------------|
| Certificated Salaries | 3,580,239                   |
| Classified Salaries   | 1,168,056                   |
| Employee Benefits     | 2,059,770                   |
| Books & Supplies      | 738,305                     |
| Services & Other      | 985,832                     |
| Capital Outlay        | 405,000                     |
| Other Outgo (no IC*)  | 810,933                     |
| Other Outgo (IC*)     | (17,786)                    |
| Total Expenditures    | 9,730,349                   |