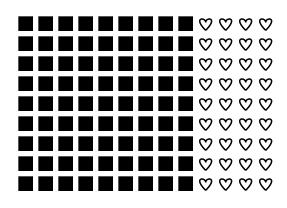

| Find the Ratios                                            |                     |
|------------------------------------------------------------|---------------------|
| What is the ratio of $\triangle$ to 🛧 ?                    | Simplified<br>=: =: |
| What is the ratio of $\bigstar$ to $(\Delta + \bigstar)$ ? | =: =:               |
| What is the ratio of<br>▲ to 〇 ?                           | Simplified<br>=: =: |
| What is the ratio of O to $(\blacktriangle + O)$ ?         | =: =:               |
| What is the ratio of<br>■ to ♡ ?                           | Simplified<br>=: =: |
| What is the ratio of<br>♡ to (■+♡)?                        | =: =:               |
|                                                            |                     |
| What is the ratio of 🔺 to 📕 ?                              | Simplified<br>=: =: |
| What is the ratio of<br>■ to (▲ + ■)?                      | =: =:               |

| Name : _  | <br>Score : |  |
|-----------|-------------|--|
| Teacher : | <br>Date :  |  |

| Find | the | Ratios |
|------|-----|--------|
|------|-----|--------|

| = | 6  | : 42        | . = _ | _1_: | _7_ |
|---|----|-------------|-------|------|-----|
| = | 42 | : 48        | . = _ | _7_: | _8_ |
|   |    |             |       |      |     |
| = | 35 | : 28        | . = _ | 5    | _4_ |
| = | 28 | : <u>63</u> | . = _ | _4_: | _9_ |
|   |    |             |       |      |     |
| = | 81 | : <u>36</u> | . = _ | 9_:  | _4_ |
| = | 36 | : 117       |       | _4_: | _13 |
|   |    |             |       |      |     |
| = | 16 | : 24        | . = . | 2    | _3_ |

= <u>24</u> : <u>40</u> = <u>3</u> : <u>5</u>