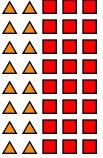

| Find the Ratios                                            |                     |
|------------------------------------------------------------|---------------------|
| What is the ratio of $\triangle$ to 🛧 ?                    | Simplified<br>=: =: |
| What is the ratio of $\bigstar$ to $(\Delta + \bigstar)$ ? | =: =:               |
| What is the ratio of<br>▲ to 〇 ?                           | Simplified<br>=: =: |
| What is the ratio of O to $(\blacktriangle + O)$ ?         | =: =:               |
| What is the ratio of<br>■ to ♡ ?                           | Simplified<br>=: =: |
| What is the ratio of<br>♡ to (■+♡)?                        | =: =:               |
|                                                            |                     |
| What is the ratio of 🔺 to 📕 ?                              | Simplified<br>=: =: |
| What is the ratio of<br>■ to (▲ + ■)?                      | =: =:               |

| Name : _  | <br>Score : |  |
|-----------|-------------|--|
| Teacher : | <br>Date :  |  |

| Find | the | Ratios |
|------|-----|--------|
|------|-----|--------|

| = | 6  | : 42        | . = _ | _1_: | _7_ |
|---|----|-------------|-------|------|-----|
| = | 42 | : 48        | . = _ | _7_: | _8_ |
|   |    |             |       |      |     |
| = | 35 | : 28        | . = _ | 5    | _4_ |
| = | 28 | : <u>63</u> | . = _ | _4_: | _9_ |
|   |    |             |       |      |     |
| = | 81 | : <u>36</u> | . = _ | 9_:  | _4_ |
| = | 36 | : 117       |       | _4_: | _13 |
|   |    |             |       |      |     |
| = | 16 | : 24        | . = . | 2    | _3_ |