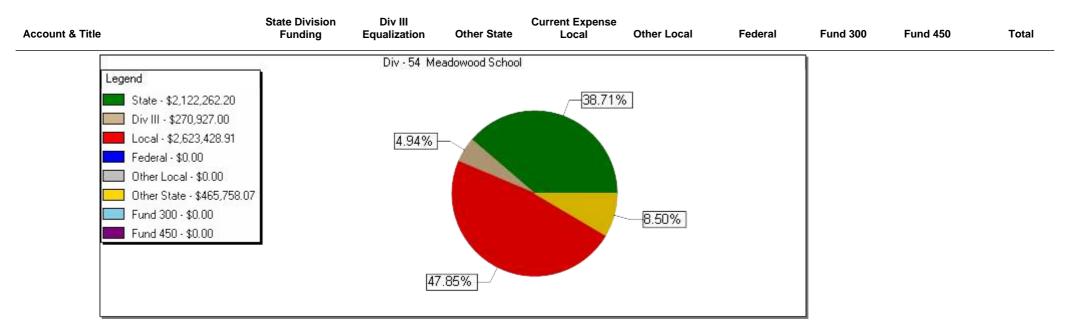

#### Div - 32 Red Clay Consolidated School District

Div - 54 Meadowood School

| Account & Title                     | State Division<br>Funding | Div III<br>Equalization | Other State  | Current Expense<br>Local | Other Local | Federal | Fund 300 | Fund 450 | Total          |
|-------------------------------------|---------------------------|-------------------------|--------------|--------------------------|-------------|---------|----------|----------|----------------|
| 51004 Salaries/Wages-Employees      | \$0.00                    | \$0.00                  | \$0.00       | \$982.50                 | \$0.00      | \$0.00  | \$0.00   | \$0.00   | \$982.50       |
| 51009 Termination Sals-Sick Leave   | \$0.00                    | \$12,025.77             | \$0.00       | \$0.00                   | \$0.00      | \$0.00  | \$0.00   | \$0.00   | \$12,025.77    |
| 51100 Teachers                      | \$344,150.31              | \$67,338.74             | \$0.00       | \$365,068.81             | \$0.00      | \$0.00  | \$0.00   | \$0.00   | \$776,557.86   |
| 51101 Substitute Teachers           | \$0.00                    | \$0.00                  | \$0.00       | \$4,324.51               | \$0.00      | \$0.00  | \$0.00   | \$0.00   | \$4,324.51     |
| 51102 Speech & Hearing Teachers     | \$52,239.36               | \$3,445.29              | \$0.00       | \$21,986.36              | \$0.00      | \$0.00  | \$0.00   | \$0.00   | \$77,671.01    |
| 51104 Paraprofessionals             | \$500,274.11              | \$12,781.46             | \$0.00       | \$172,959.60             | \$0.00      | \$0.00  | \$0.00   | \$0.00   | \$686,015.17   |
| 51111 E.P.E.R. Miscellaneous        | \$0.00                    | \$200.00                | \$0.00       | \$5,037.28               | \$0.00      | \$0.00  | \$0.00   | \$0.00   | \$5,237.28     |
| 51165 Principals Salaries - Confdtl | \$26,099.08               | \$2,149.54              | \$0.00       | \$21,204.44              | \$0.00      | \$0.00  | \$0.00   | \$0.00   | \$49,453.06    |
| 51166 Assistant Principals          | \$25,922.85               | \$1,580.31              | \$0.00       | \$16,590.00              | \$0.00      | \$0.00  | \$0.00   | \$0.00   | \$44,093.16    |
| 51176 Custodians                    | \$33,464.30               | \$1,512.48              | \$0.00       | \$15,992.70              | \$0.00      | \$0.00  | \$0.00   | \$0.00   | \$50,969.48    |
| 51195 Clerks                        | \$13,609.93               | \$589.04                | \$0.00       | \$6,117.40               | \$0.00      | \$0.00  | \$0.00   | \$0.00   | \$20,316.37    |
| 51196 Salaries - General            | \$156,065.44              | \$105,387.50            | \$289,063.13 | \$252,572.58             | \$0.00      | \$0.00  | \$0.00   | \$0.00   | \$803,088.65   |
| Salaries                            | \$1,151,825.38            | \$207,010.13            | \$289,063.13 | \$882,836.18             | \$0.00      | \$0.00  | \$0.00   | \$0.00   | \$2,530,734.82 |
| 52001 Pensions/Employer'S Share     | \$221,591.80              | \$31,411.23             | \$57,575.69  | \$168,923.34             | \$0.00      | \$0.00  | \$0.00   | \$0.00   | \$479,502.06   |
| 52002 Health Ins/Employers' Sh      | \$367,666.77              | \$9,064.82              | \$71,681.34  | \$71,402.17              | \$0.00      | \$0.00  | \$0.00   | \$0.00   | \$519,815.10   |
| 52004 Group Life Insurance          | \$0.00                    | \$193.73                | \$259.72     | \$1,096.88               | \$0.00      | \$0.00  | \$0.00   | \$0.00   | \$1,550.33     |
| 52005 Workmen'S Compensation        | \$20,157.08               | \$3,209.88              | \$5,058.68   | \$15,862.71              | \$0.00      | \$0.00  | \$0.00   | \$0.00   | \$44,288.35    |
| 52006 Emplyr Sh/Social Security     | \$67,546.84               | \$11,782.24             | \$17,254.15  | \$58,882.93              | \$0.00      | \$0.00  | \$0.00   | \$0.00   | \$155,466.16   |
| 52009 Unemployment Ins Benefits     | \$1,957.75                | \$311.84                | \$491.37     | \$1,541.30               | \$0.00      | \$0.00  | \$0.00   | \$0.00   | \$4,302.26     |
| 52011 Dental Plan                   | \$0.00                    | \$4,766.84              | \$7,825.30   | \$30,725.18              | \$0.00      | \$0.00  | \$0.00   | \$0.00   | \$43,317.32    |
| 52015 Disability Insurance          | \$0.00                    | \$123.06                | \$97.82      | \$746.09                 | \$0.00      | \$0.00  | \$0.00   | \$0.00   | \$966.97       |
| 52016 Employer's Share-Medicare     | \$15,797.30               | \$2,755.64              | \$4,035.19   | \$13,770.94              | \$0.00      | \$0.00  | \$0.00   | \$0.00   | \$36,359.07    |
| 52019 Flex Credit Vision            | \$0.00                    | \$297.59                | \$848.75     | \$2,276.06               | \$0.00      | \$0.00  | \$0.00   | \$0.00   | \$3,422.40     |
| Benefits                            | \$694,717.54              | \$63,916.87             | \$165,128.01 | \$365,227.60             | \$0.00      | \$0.00  | \$0.00   | \$0.00   | \$1,288,990.02 |

#### Div - 54 Meadowood School

| Account & Title                     | State Division<br>Funding | Div III<br>Equalization | Other State  | Current Expense<br>Local | Other Local | Federal | Fund 300 | Fund 450 | Total          |
|-------------------------------------|---------------------------|-------------------------|--------------|--------------------------|-------------|---------|----------|----------|----------------|
| 56000 Office Supplies               | \$0.00                    | \$0.00                  | \$0.00       | \$1,227.02               | \$0.00      | \$0.00  | \$0.00   | \$0.00   | \$1,227.02     |
| 56007 Employee Recognition          | \$0.00                    | \$0.00                  | \$0.00       | \$55.84                  | \$0.00      | \$0.00  | \$0.00   | \$0.00   | \$55.84        |
| 56111 Food                          | \$643.41                  | \$0.00                  | \$0.00       | \$9,406.85               | \$0.00      | \$0.00  | \$0.00   | \$0.00   | \$10,050.26    |
| 56128 Medical Supplies              | \$188.60                  | \$0.00                  | \$0.00       | \$156.50                 | \$0.00      | \$0.00  | \$0.00   | \$0.00   | \$345.10       |
| 56141 Custodial Supplies            | \$0.00                    | \$0.00                  | \$0.00       | \$95.02                  | \$0.00      | \$0.00  | \$0.00   | \$0.00   | \$95.02        |
| 56145 Computer Supplies             | \$0.00                    | \$0.00                  | \$0.00       | \$4,867.63               | \$0.00      | \$0.00  | \$0.00   | \$0.00   | \$4,867.63     |
| 56150 Instructional Supplies        | \$95,412.40               | \$0.00                  | \$7,136.81   | \$43,286.72              | \$0.00      | \$0.00  | \$0.00   | \$0.00   | \$145,835.93   |
| 56162 Safety Equipment              | \$0.00                    | \$0.00                  | \$0.00       | \$12,935.04              | \$0.00      | \$0.00  | \$0.00   | \$0.00   | \$12,935.04    |
| 56183 Fuel(Gas,Diesel,Aviation Etc) | \$0.00                    | \$0.00                  | \$0.00       | \$17,310.28              | \$0.00      | \$0.00  | \$0.00   | \$0.00   | \$17,310.28    |
| 56210 Vehicle Materials             | \$0.00                    | \$0.00                  | \$0.00       | \$77,144.10              | \$0.00      | \$0.00  | \$0.00   | \$0.00   | \$77,144.10    |
| 56220 Building Materials            | \$26.00                   | \$0.00                  | \$0.00       | \$0.00                   | \$0.00      | \$0.00  | \$0.00   | \$0.00   | \$26.00        |
| Supplies and Materials              | \$96,270.41               | \$0.00                  | \$7,136.81   | \$166,485.00             | \$0.00      | \$0.00  | \$0.00   | \$0.00   | \$269,892.22   |
| 57411 Communication Equipment       | \$0.00                    | \$0.00                  | \$0.00       | \$3,100.00               | \$0.00      | \$0.00  | \$0.00   | \$0.00   | \$3,100.00     |
| 58300 Building Improvement          | \$0.00                    | \$0.00                  | \$0.00       | \$0.00                   | \$0.00      | \$0.00  | \$0.00   | \$0.00   | \$0.00         |
| Capital Outlay                      | \$0.00                    | \$0.00                  | \$0.00       | \$3,100.00               | \$0.00      | \$0.00  | \$0.00   | \$0.00   | \$3,100.00     |
| GRAND TOTALS                        | \$2,122,262.20            | \$270,927.00            | \$465,758.07 | \$2,623,428.91           | \$0.00      | \$0.00  | \$0.00   | \$0.00   | \$5,482,376.18 |