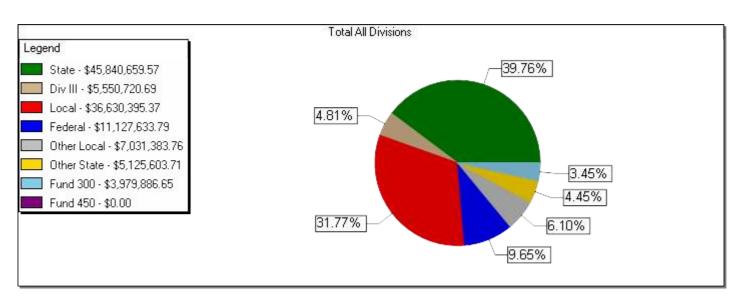

| \$0.00         | \$1,506,270.29           | \$514,209.06   | \$0.00          | \$3,974,266.45 | \$0.00   | \$6,012,195.80   |
| 58600   | Pub Wrk (Otr Thn Bldg/Hwy) | \$0.00                    | \$0.00                  | \$0.00         | \$2,062.50               | \$0.00         | \$0.00          | \$0.00         | \$0.00   | \$2,062.50       |
| Capital | Outlay                     | \$54,893.47               | \$0.00                  | \$18,044.19    | \$1,696,718.50           | \$514,209.06   | \$283,977.00    | \$3,974,266.45 | \$0.00   | \$6,542,108.67   |
|         | GRAND TOTALS               | \$45,840,659.57           | \$5,550,720.69          | \$5,125,603.71 | \$36,630,395.37          | \$7,031,383.76 | \$11,127,633.79 | \$3,979,886.65 | \$0.00   | \$115,286,283.54 |