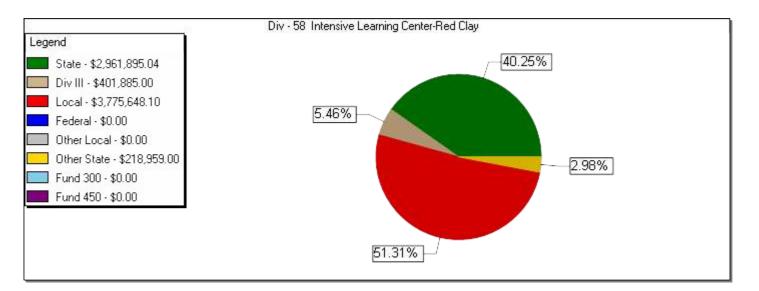

#### Div - 54 Meadowood School

**Div - 58 Intensive Learning Center-Red Clay** 

| Acco    | unt & Title                   | State Division<br>Funding | Div III<br>Equalization | Other State  | Current Expense<br>Local | Other Local | Federal | Fund 300 | Fund 450 | Total          |
|---------|-------------------------------|---------------------------|-------------------------|--------------|--------------------------|-------------|---------|----------|----------|----------------|
| 51004   | Salaries/Wages-Employees      | \$0.00                    | \$0.00                  | \$2,347.33   | \$0.00                   | \$0.00      | \$0.00  | \$0.00   | \$0.00   | \$2,347.33     |
| 51005   | Overtime Salaries             | \$0.00                    | \$0.00                  | \$0.00       | \$859.51                 | \$0.00      | \$0.00  | \$0.00   | \$0.00   | \$859.51       |
| 51006   | Shift Differential Salary     | \$0.00                    | \$69.60                 | \$0.00       | \$56.32                  | \$0.00      | \$0.00  | \$0.00   | \$0.00   | \$125.92       |
| 51009   | Termination Sals-Sick Leave   | \$18,779.03               | \$0.00                  | \$0.00       | \$0.00                   | \$0.00      | \$0.00  | \$0.00   | \$0.00   | \$18,779.03    |
| 51100   | Teachers                      | \$764,047.72              | \$163,867.99            | \$0.00       | \$843,733.31             | \$0.00      | \$0.00  | \$0.00   | \$0.00   | \$1,771,649.02 |
| 51101   | Substitute Teachers           | \$0.00                    | \$0.00                  | \$0.00       | \$1,095.50               | \$0.00      | \$0.00  | \$0.00   | \$0.00   | \$1,095.50     |
| 51102   | Speech & Hearing Teachers     | \$42,660.69               | \$4,620.64              | \$0.00       | \$22,183.84              | \$0.00      | \$0.00  | \$0.00   | \$0.00   | \$69,465.17    |
| 51104   | Paraprofessionals             | \$590,391.01              | \$47,142.88             | \$0.00       | \$281,857.75             | \$0.00      | \$0.00  | \$0.00   | \$0.00   | \$919,391.64   |
| 51106   | Reading Resource Teachers     | \$0.00                    | \$0.00                  | \$0.00       | \$48.00                  | \$0.00      | \$0.00  | \$0.00   | \$0.00   | \$48.00        |
| 51108   | Academic Excellence           | \$22,102.89               | \$4,271.78              | \$0.00       | \$18,731.34              | \$0.00      | \$0.00  | \$0.00   | \$0.00   | \$45,106.01    |
| 51111   | E.P.E.R. Miscellaneous        | \$0.00                    | \$2,039.35              | \$0.00       | \$8,579.00               | \$0.00      | \$0.00  | \$0.00   | \$0.00   | \$10,618.35    |
| 51165   | Principals Salaries - Confdtl | \$52,858.49               | \$8,189.20              | \$0.00       | \$37,123.74              | \$0.00      | \$0.00  | \$0.00   | \$0.00   | \$98,171.43    |
| 51166   | Assistant Principals          | \$2,493.04                | \$1,700.18              | \$0.00       | \$0.00                   | \$0.00      | \$0.00  | \$0.00   | \$0.00   | \$4,193.22     |
| 51176   | Custodians                    | \$58,800.82               | \$6,347.81              | \$0.00       | \$27,150.69              | \$0.00      | \$0.00  | \$0.00   | \$0.00   | \$92,299.32    |
| 51193   | Senior Secretaries            | \$20,785.39               | \$1,496.07              | \$0.00       | \$7,935.37               | \$0.00      | \$0.00  | \$0.00   | \$0.00   | \$30,216.83    |
| 51195   | Clerks                        | \$21,048.69               | \$1,833.69              | \$0.00       | \$8,435.91               | \$0.00      | \$0.00  | \$0.00   | \$0.00   | \$31,318.29    |
| 51196   | Salaries - General            | \$23,877.89               | \$78,059.36             | \$130,283.57 | \$152,694.42             | \$0.00      | \$0.00  | \$0.00   | \$0.00   | \$384,915.24   |
| Salarie | s                             | \$1,617,845.66            | \$319,638.55            | \$132,630.90 | \$1,410,484.70           | \$0.00      | \$0.00  | \$0.00   | \$0.00   | \$3,480,599.81 |
| 52001   | Pensions/Employer'S Share     | \$322,460.60              | \$34,498.70             | \$26,897.60  | \$300,588.43             | \$0.00      | \$0.00  | \$0.00   | \$0.00   | \$684,445.33   |
| 52002   | Health Ins/Employers' Sh      | \$538,358.65              | \$20,348.09             | \$37,403.58  | \$170,197.51             | \$0.00      | \$0.00  | \$0.00   | \$0.00   | \$766,307.83   |
| 52004   | Group Life Insurance          | \$4.05                    | \$354.09                | \$123.32     | \$2,599.75               | \$0.00      | \$0.00  | \$0.00   | \$0.00   | \$3,081.21     |
| 52005   | Workmen'S Compensation        | \$28,312.66               | \$3,216.98              | \$2,321.08   | \$27,090.73              | \$0.00      | \$0.00  | \$0.00   | \$0.00   | \$60,941.45    |
| 52006   | Emplyr Sh/Social Security     | \$94,704.10               | \$11,913.65             | \$7,883.62   | \$99,466.35              | \$0.00      | \$0.00  | \$0.00   | \$0.00   | \$213,967.72   |
| 52009   | Unemployment Ins Benefits     | \$2,750.25                | \$312.55                | \$225.50     | \$2,628.65               | \$0.00      | \$0.00  | \$0.00   | \$0.00   | \$5,916.95     |
| 52011   | Dental Plan                   | \$28.31                   | \$7,872.73              | \$5,177.73   | \$51,736.86              | \$0.00      | \$0.00  | \$0.00   | \$0.00   | \$64,815.63    |
|         |                               |                           |                         |              |                          |             |         |          |          |                |

#### **Div - 58 Intensive Learning Center-Red Clay**

| Account & Title               | State Division<br>Funding | Div III<br>Equalization | Other State  | Current Expense<br>Local | Other Local | Federal | Fund 300 | Fund 450 | Total          |
|-------------------------------|---------------------------|-------------------------|--------------|--------------------------|-------------|---------|----------|----------|----------------|
| 57004 Athletic Equipment      | \$0.00                    | \$0.00                  | \$0.00       | \$0.00                   | \$0.00      | \$0.00  | \$0.00   | \$0.00   | \$0.00         |
| 57040 Multimedia Equipment    | \$0.00                    | \$0.00                  | \$0.00       | \$0.00                   | \$0.00      | \$0.00  | \$0.00   | \$0.00   | \$0.00         |
| 57411 Communication Equipment | \$0.00                    | \$0.00                  | \$0.00       | \$1,300.00               | \$0.00      | \$0.00  | \$0.00   | \$0.00   | \$1,300.00     |
| 58300 Building Improvement    | \$0.00                    | \$0.00                  | \$0.00       | \$0.00                   | \$0.00      | \$0.00  | \$0.00   | \$0.00   | \$0.00         |
| Capital Outlay                | \$1,379.24                | \$0.00                  | \$0.00       | \$1,300.00               | \$0.00      | \$0.00  | \$0.00   | \$0.00   | \$2,679.24     |
| GRAND TOTALS                  | \$2,961,895.04            | \$401,885.00            | \$218,959.00 | \$3,775,648.10           | \$0.00      | \$0.00  | \$0.00   | \$0.00   | \$7,358,387.14 |