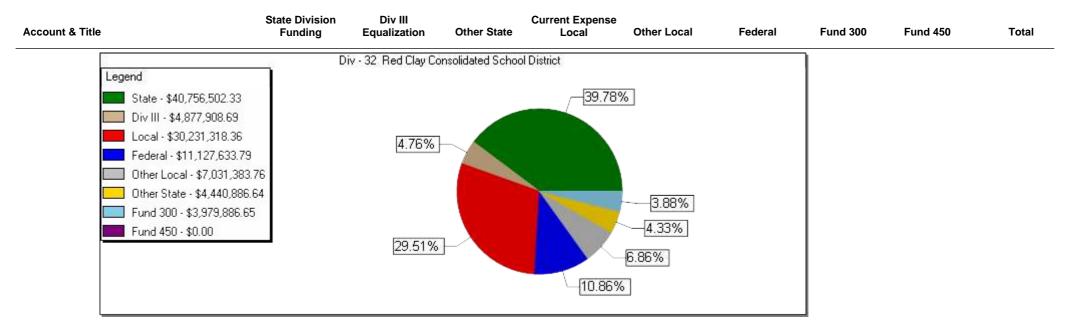

**Div - 32 Red Clay Consolidated School District** 

| Acco   | unt & Title                 | State Division<br>Funding | Div III<br>Equalization | Other State         | Current Expense<br>Local | Other Local         | Federal        | Fund 300      | Fund 450      | Total           |
|--------|-----------------------------|---------------------------|-------------------------|---------------------|--------------------------|---------------------|----------------|---------------|---------------|-----------------|
| 46145  | Patient                     | \$0.00                    | \$0.00                  | \$0.00              | \$0.00                   | \$0.00              | \$0.00         | \$0.00        | \$0.00        | \$0.00          |
| AcctTo | tals                        | state_amtobj              | divIII_amtobj           | other_state_amt obj | local_amtobj             | other_local_am tobj | federal_amtobj | fund300_amtob | fund450_amtob | total_amtobj    |
| 51004  | Salaries/Wages-Employees    | \$0.00                    | \$150.00                | \$10,775.42         | \$5,076.47               | \$1,154.44          | \$669.66       | \$0.00        | \$0.00        | \$17,825.99     |
| 51005  | Overtime Salaries           | \$0.00                    | \$9,760.01              | \$0.00              | \$96,409.54              | \$121,610.41        | \$4,627.80     | \$0.00        | \$0.00        | \$232,407.76    |
| 51006  | Shift Differential Salary   | \$0.00                    | \$4,371.30              | \$0.00              | \$10,065.66              | \$2,892.30          | \$508.51       | \$0.00        | \$0.00        | \$17,837.77     |
| 51008  | Termination Sals-Vac Leave  | \$130,482.25              | \$70,280.52             | \$1,334.63          | (\$42,880.39)            | \$0.00              | \$66,531.16    | \$0.00        | \$0.00        | \$225,748.17    |
| 51009  | Termination Sals-Sick Leave | \$248,987.99              | \$11,789.76             | \$0.00              | \$0.00                   | \$270.01            | \$13,403.30    | \$0.00        | \$0.00        | \$274,451.06    |
| 51100  | Teachers                    | \$16,594,727.99           | \$2,618,077.12          | \$33,295.16         | \$5,777,451.28           | \$598,431.90        | \$3,088,740.99 | \$0.00        | \$0.00        | \$28,710,724.44 |
| 51101  | Substitute Teachers         | \$0.00                    | \$8,667.21              | \$0.00              | \$85,253.51              | \$1,032.75          | \$1,725.00     | \$0.00        | \$0.00        | \$96,678.47     |
| 51102  | Speech & Hearing Teachers   | \$160,586.89              | \$35,887.77             | \$0.00              | \$77,723.67              | \$0.00              | \$20,395.14    | \$0.00        | \$0.00        | \$294,593.47    |
| 51103  | Driver's Education Teachers | \$149,990.56              | \$25,467.24             | \$0.00              | \$51,741.25              | \$0.00              | \$20,497.15    | \$0.00        | \$0.00        | \$247,696.20    |
| 51104  | Paraprofessionals           | \$159,569.93              | (\$9,112.88)            | \$0.00              | \$36,124.00              | \$102,420.11        | \$151,716.75   | \$0.00        | \$0.00        | \$440,717.91    |
| 51105  | Reading Specialists         | \$0.00                    | \$0.00                  | \$0.00              | \$190.74                 | \$0.00              | \$84.53        | \$0.00        | \$0.00        | \$275.27        |
| 51106  | Reading Resource Teachers   | \$0.00                    | \$0.00                  | \$0.00              | \$158.72                 | \$0.00              | \$0.00         | \$0.00        | \$0.00        | \$158.72        |
| 51108  | Academic Excellence         | \$175,233.60              | \$57,533.34             | \$0.00              | \$105,416.79             | \$29,046.97         | \$31,909.02    | \$0.00        | \$0.00        | \$399,139.72    |
| 51109  | E.P.E.R. Athletic           | \$0.00                    | \$0.00                  | \$0.00              | \$266,194.14             | \$9,072.51          | \$0.00         | \$0.00        | \$0.00        | \$275,266.65    |
| 51110  | E.P.E.R. Extra-Curricular   | \$0.00                    | \$0.00                  | \$50.26             | \$225,526.34             | \$201.50            | (\$50.26)      | \$0.00        | \$0.00        | \$225,727.84    |
| 51111  | E.P.E.R. Miscellaneous      | \$15,724.62               | \$56,188.65             | \$25,833.54         | \$190,333.60             | \$26,063.49         | \$267,616.45   | \$0.00        | \$0.00        | \$581,760.35    |
| 51130  | Nurses                      | \$455,055.11              | \$77,310.69             | \$0.00              | \$169,894.84             | \$0.00              | \$47,411.59    | \$0.00        | \$0.00        | \$749,672.23    |
| 51131  | Psychologists               | \$84,309.75               | \$13,646.25             | \$0.00              | \$31,396.40              | \$0.00              | \$8,324.77     | \$0.00        | \$0.00        | \$137,677.17    |
| 51132  | Visiting Teachers           | \$70,833.84               | \$11,750.37             | \$0.00              | \$26,254.52              | \$0.00              | \$6,602.72     | \$0.00        | \$0.00        | \$115,441.45    |
| 51134  | Speech Therapists           | \$0.00                    | \$0.00                  | \$0.00              | \$0.00                   | \$0.00              | \$1,200.00     | \$0.00        | \$0.00        | \$1,200.00      |
| 51150  | Supervisors                 | \$224,358.17              | \$50,201.81             | \$0.00              | \$136,185.55             | \$60,196.13         | \$719,155.22   | \$0.00        | \$0.00        | \$1,190,096.88  |
| 51151  | Specialists & Coordinators  | \$49,251.76               | \$27,356.61             | \$113,216.73        | \$108,500.40             | \$86,232.46         | \$25,770.53    | \$0.00        | \$0.00        | \$410,328.49    |
| 51155  | Chief School Officer        | \$38,608.09               | \$8,756.05              | \$0.00              | \$23,174.32              | \$0.00              | \$0.00         | \$0.00        | \$0.00        | \$70,538.46     |

**Div - 32 Red Clay Consolidated School District** 

|         |                               | State Division  | Div III        |                | Current Expense |                |                 |                |          |                  |
|---------|-------------------------------|-----------------|----------------|----------------|-----------------|----------------|-----------------|----------------|----------|------------------|
| Accou   | ınt & Title                   | Funding         | Equalization   | Other State    | Local           | Other Local    | Federal         | Fund 300       | Fund 450 | Total            |
| 56210   | Vehicle Materials             | \$57,736.64     | \$0.00         | \$16,778.55    | \$180,051.98    | \$0.00         | \$0.00          | \$0.00         | \$0.00   | \$254,567.17     |
| 56211   | Equipment Supp & Maint Mat    | \$0.00          | \$0.00         | \$0.00         | \$736.00        | \$800.00       | \$0.00          | \$0.00         | \$0.00   | \$1,536.00       |
| 56220   | Building Materials            | \$478,748.32    | \$0.00         | \$778.15       | \$178,946.18    | \$3,825.55     | \$0.00          | \$0.00         | \$0.00   | \$662,298.20     |
| 56230   | Highway/Grounds Materials     | \$0.00          | \$0.00         | \$0.00         | \$2,100.00      | \$0.00         | \$0.00          | \$0.00         | \$0.00   | \$2,100.00       |
| 56950   | Institutional Equipment (Exp) | \$1,044.50      | \$0.00         | \$0.00         | \$24,520.74     | \$0.00         | \$0.00          | \$0.00         | \$0.00   | \$25,565.24      |
| 56960   | Athletic Supplies             | \$61,187.77     | \$0.00         | \$0.00         | \$199,272.94    | \$0.00         | \$0.00          | \$0.00         | \$0.00   | \$260,460.71     |
| Supplie | s and Materials               | \$1,216,546.04  | \$0.00         | \$226,180.90   | \$4,288,784.30  | \$1,329,673.97 | \$93,974.79     | \$0.00         | \$0.00   | \$7,155,160.00   |
| 57002   | Instructional Equipment       | \$8,691.20      | \$0.00         | \$1,749.19     | \$39,143.90     | \$0.00         | \$203,977.00    | \$0.00         | \$0.00   | \$253,561.29     |
| 57004   | Athletic Equipment            | \$5,170.56      | \$0.00         | \$0.00         | \$19,683.19     | \$0.00         | \$0.00          | \$0.00         | \$0.00   | \$24,853.75      |
| 57010   | Office Equipment              | \$90.00         | \$0.00         | \$0.00         | \$14,656.03     | \$0.00         | \$0.00          | \$0.00         | \$0.00   | \$14,746.03      |
| 57020   | Institutional Equipment       | \$0.00          | \$0.00         | \$0.00         | \$1,426.01      | \$0.00         | \$0.00          | \$0.00         | \$0.00   | \$1,426.01       |
| 57040   | Multimedia Equipment          | \$14,112.47     | \$0.00         | \$0.00         | \$14,726.75     | \$0.00         | \$0.00          | \$0.00         | \$0.00   | \$28,839.22      |
| 57110   | Transportation Equipment      | \$8,000.00      | \$0.00         | \$16,295.00    | \$46,457.95     | \$0.00         | \$0.00          | \$0.00         | \$0.00   | \$70,752.95      |
| 57210   | Shop Machinery/Equip/Tools    | \$0.00          | \$0.00         | \$0.00         | \$35,002.02     | \$0.00         | \$0.00          | \$0.00         | \$0.00   | \$35,002.02      |
| 57310   | Refrig/Air Condit/Heat        | \$0.00          | \$0.00         | \$0.00         | \$175.09        | \$0.00         | \$0.00          | \$0.00         | \$0.00   | \$175.09         |
| 57411   | Communication Equipment       | \$0.00          | \$0.00         | \$0.00         | \$4,114.34      | \$0.00         | \$80,000.00     | \$0.00         | \$0.00   | \$84,114.34      |
| 57520   | Recreational Equipment        | \$0.00          | \$0.00         | \$0.00         | \$8,600.43      | \$0.00         | \$0.00          | \$0.00         | \$0.00   | \$8,600.43       |
| 58300   | Building Improvement          | \$17,450.00     | \$0.00         | \$0.00         | \$1,506,270.29  | \$514,209.06   | \$0.00          | \$3,974,266.45 | \$0.00   | \$6,012,195.80   |
| 58600   | Pub Wrk (Otr Thn Bldg/Hwy)    | \$0.00          | \$0.00         | \$0.00         | \$2,062.50      | \$0.00         | \$0.00          | \$0.00         | \$0.00   | \$2,062.50       |
| Capital | Outlay                        | \$53,514.23     | \$0.00         | \$18,044.19    | \$1,692,318.50  | \$514,209.06   | \$283,977.00    | \$3,974,266.45 | \$0.00   | \$6,536,329.43   |
|         | GRAND TOTALS                  | \$40,756,502.33 | \$4,877,908.69 | \$4,440,886.64 | \$30,231,318.36 | \$7,031,383.76 | \$11,127,633.79 | \$3,979,886.65 | \$0.00   | \$102,445,520.22 |