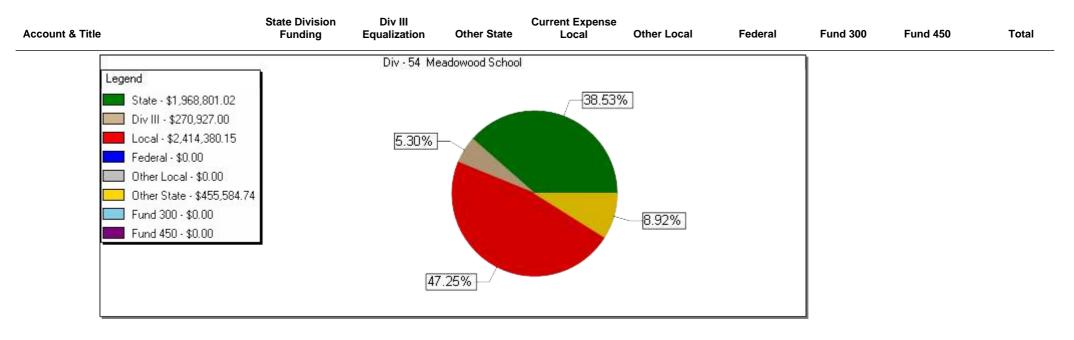

# YTD Total Expenditures and Encumbrances Report as of 12/31/2012

| Account & Title                     | State Division<br>Funding | Div III<br>Equalization | Other State  | Current Expense<br>Local | Other Local | Federal | Fund 300 | Fund 450 | Total          |
|-------------------------------------|---------------------------|-------------------------|--------------|--------------------------|-------------|---------|----------|----------|----------------|
| 56111 Food                          | \$643.41                  | \$0.00                  | \$0.00       | \$9,406.85               | \$0.00      | \$0.00  | \$0.00   | \$0.00   | \$10,050.26    |
| 56128 Medical Supplies              | \$188.60                  | \$0.00                  | \$0.00       | \$156.50                 | \$0.00      | \$0.00  | \$0.00   | \$0.00   | \$345.10       |
| 56141 Custodial Supplies            | \$0.00                    | \$0.00                  | \$0.00       | \$95.02                  | \$0.00      | \$0.00  | \$0.00   | \$0.00   | \$95.02        |
| 56145 Computer Supplies             | \$0.00                    | \$0.00                  | \$0.00       | \$4,867.63               | \$0.00      | \$0.00  | \$0.00   | \$0.00   | \$4,867.63     |
| 56150 Instructional Supplies        | \$44,355.21               | \$0.00                  | \$0.00       | \$3,079.01               | \$0.00      | \$0.00  | \$0.00   | \$0.00   | \$47,434.22    |
| 56162 Safety Equipment              | \$0.00                    | \$0.00                  | \$0.00       | \$12,935.04              | \$0.00      | \$0.00  | \$0.00   | \$0.00   | \$12,935.04    |
| 56183 Fuel(Gas,Diesel,Aviation Etc) | \$0.00                    | \$0.00                  | \$0.00       | \$11,581.89              | \$0.00      | \$0.00  | \$0.00   | \$0.00   | \$11,581.89    |
| 56210 Vehicle Materials             | \$0.00                    | \$0.00                  | \$0.00       | \$74,047.42              | \$0.00      | \$0.00  | \$0.00   | \$0.00   | \$74,047.42    |
| 56220 Building Materials            | \$26.00                   | \$0.00                  | \$0.00       | \$0.00                   | \$0.00      | \$0.00  | \$0.00   | \$0.00   | \$26.00        |
| Supplies and Materials              | \$45,213.22               | \$0.00                  | \$0.00       | \$117,317.76             | \$0.00      | \$0.00  | \$0.00   | \$0.00   | \$162,530.98   |
| 57411 Communication Equipment       | \$0.00                    | \$0.00                  | \$0.00       | \$3,100.00               | \$0.00      | \$0.00  | \$0.00   | \$0.00   | \$3,100.00     |
| Capital Outlay                      | =<br>\$0.00               | \$0.00                  | \$0.00       | \$3,100.00               | \$0.00      | \$0.00  | \$0.00   | \$0.00   | \$3,100.00     |
| GRAND TOTALS                        | \$1,968,801.02            | \$270,927.00            | \$455,584.74 | \$2,414,380.15           | \$0.00      | \$0.00  | \$0.00   | \$0.00   | \$5,109,692.91 |