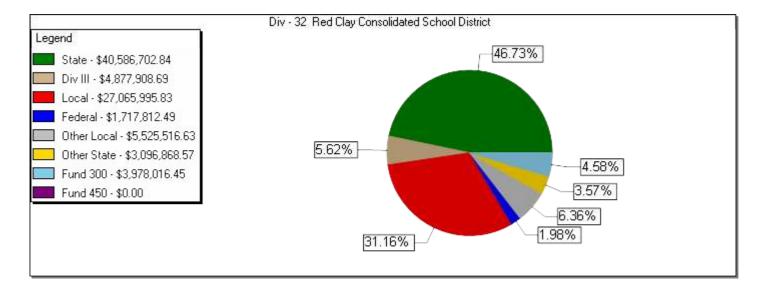

### Div - 32 Red Clay Consolidated School District

| Ассон    | unt & Title                   | State Division<br>Funding | Div III<br>Equalization | Other State  | Current Expense<br>Local | Other Local    | Federal      | Fund 300 | Fund 450 | Total           |
|----------|-------------------------------|---------------------------|-------------------------|--------------|--------------------------|----------------|--------------|----------|----------|-----------------|
| 51156    | Assistant Superintendents     | \$63,590.45               | \$16,768.36             | \$0.00       | \$45,156.00              | \$0.00         | \$0.00       | \$0.00   | \$0.00   | \$125,514.81    |
| 51157    | Admin Assistants              | \$28,714.40               | \$5,687.92              | \$0.00       | \$15,185.54              | \$0.00         | \$0.00       | \$0.00   | \$0.00   | \$49,587.86     |
| 51165    | Principals Salaries - Confdtl | \$600,502.25              | \$135,390.63            | \$49,535.97  | \$276,554.72             | \$0.00         | \$0.00       | \$0.00   | \$0.00   | \$1,061,983.57  |
| 51166    | Assistant Principals          | \$566,619.97              | \$131,928.61            | \$0.00       | \$305,702.98             | \$0.00         | \$0.00       | \$0.00   | \$0.00   | \$1,004,251.56  |
| 51167    | Admin Secretaries             | \$115,203.64              | \$17,512.18             | \$0.00       | \$78,344.49              | \$0.00         | \$0.00       | \$0.00   | \$0.00   | \$211,060.31    |
| 51176    | Custodians                    | \$1,910,390.13            | \$208,939.20            | \$8,827.58   | \$809,309.97             | \$139,179.79   | \$0.00       | \$0.00   | \$0.00   | \$3,076,646.67  |
| 51180    | Supervisors of Transportation | \$20,250.81               | \$0.00                  | \$22,850.31  | \$8,562.03               | \$0.00         | \$0.00       | \$0.00   | \$0.00   | \$51,663.15     |
| 51185    | Financial Secretaries         | \$207,003.94              | \$29,296.00             | \$21,605.51  | \$129,236.14             | \$14,344.95    | \$7,489.28   | \$0.00   | \$0.00   | \$408,975.82    |
| 51187    | Food Service Managers         | \$169,840.25              | \$0.00                  | \$0.00       | \$0.00                   | \$71,200.91    | \$0.00       | \$0.00   | \$0.00   | \$241,041.16    |
| 51188    | Food Service Cooks            | \$40,222.78               | \$0.00                  | \$0.00       | \$0.00                   | \$26,024.11    | \$0.00       | \$0.00   | \$0.00   | \$66,246.89     |
| 51190    | Food Service General Workers  | \$446,408.31              | \$0.00                  | \$0.00       | \$0.00                   | \$289,583.97   | \$0.00       | \$0.00   | \$0.00   | \$735,992.28    |
| 51192    | Directors                     | \$170,057.87              | \$27,699.90             | \$0.00       | \$126,589.65             | \$0.00         | \$0.00       | \$0.00   | \$0.00   | \$324,347.42    |
| 51193    | Senior Secretaries            | \$1,536.83                | \$0.00                  | \$20,316.40  | \$754.36                 | \$0.00         | \$0.00       | \$0.00   | \$0.00   | \$22,607.59     |
| 51194    | Secretaries                   | \$145,319.43              | \$11,174.51             | \$0.00       | \$52,697.92              | \$5,985.15     | \$0.00       | \$0.00   | \$0.00   | \$215,177.01    |
| 51195    | Clerks                        | \$584,332.94              | \$49,182.55             | \$0.00       | \$188,475.37             | \$0.00         | \$0.00       | \$0.00   | \$0.00   | \$821,990.86    |
| 51196    | Salaries - General            | \$0.54                    | \$74,861.54             | \$370,475.74 | \$632,195.93             | \$254,512.63   | \$9,990.66   | \$0.00   | \$0.00   | \$1,342,037.04  |
| Salaries | S                             | \$23,627,715.09           | \$3,786,523.22          | \$670,252.68 | \$10,048,956.45          | \$1,827,830.93 | \$653,903.74 | \$0.00   | \$0.00   | \$40,615,182.11 |
| 52001    | Pensions/Employer'S Share     | \$4,714,293.81            | \$528,977.19            | \$118,265.73 | \$2,129,519.91           | \$334,276.34   | \$129,347.83 | \$0.00   | \$0.00   | \$7,954,680.81  |
| 52002    | Health Ins/Employers' Sh      | \$6,211,109.47            | \$171,468.84            | \$97,531.70  | \$634,324.39             | \$130,894.18   | \$80,998.59  | \$0.00   | \$0.00   | \$7,326,327.17  |
| 52004    | Group Life Insurance          | \$0.00                    | \$6,977.67              | \$579.01     | \$23,476.03              | \$3,155.01     | \$543.05     | \$0.00   | \$0.00   | \$34,730.77     |
| 52005    | Workmen'S Compensation        | \$413,451.27              | \$48,411.07             | \$11,729.40  | \$193,554.18             | \$31,986.72    | \$11,423.30  | \$0.00   | \$0.00   | \$710,555.94    |
| 52006    | Emplyr Sh/Social Security     | \$1,388,837.78            | \$178,033.28            | \$40,449.55  | \$703,561.61             | \$115,256.09   | \$39,532.22  | \$0.00   | \$0.00   | \$2,465,670.53  |
| 52009    | Unemployment Ins Benefits     | \$40,165.19               | \$4,703.11              | \$1,139.43   | \$18,802.83              | \$3,107.61     | \$1,109.60   | \$0.00   | \$0.00   | \$69,027.77     |
| 52011    | Dental Plan                   | \$44.13                   | \$97,799.21             | \$11,415.17  | \$349,990.51             | \$66,602.30    | \$6,939.52   | \$0.00   | \$0.00   | \$532,790.84    |
| 52015    | Disability Insurance          | \$0.00                    | \$4,719.70              | \$448.11     | \$15,696.37              | \$2,133.04     | \$334.37     | \$0.00   | \$0.00   | \$23,331.59     |
|          |                               |                           |                         |              |                          |                |              |          |          |                 |

| Account   | t & Title                  | State Division<br>Funding | Div III<br>Equalization | Other State    | Current Expense<br>Local | Other Local    | Federal        | Fund 300       | Fund 450 | Total           |
|-----------|----------------------------|---------------------------|-------------------------|----------------|--------------------------|----------------|----------------|----------------|----------|-----------------|
| 57010 C   | Office Equipment           | \$90.00                   | \$0.00                  | \$0.00         | \$8,457.37               | \$0.00         | \$0.00         | \$0.00         | \$0.00   | \$8,547.37      |
| 57020 li  | nstitutional Equipment     | \$0.00                    | \$0.00                  | \$0.00         | \$1,426.01               | \$0.00         | \$0.00         | \$0.00         | \$0.00   | \$1,426.01      |
| 57040 N   | Multimedia Equipment       | \$14,112.47               | \$0.00                  | \$0.00         | \$14,726.75              | \$0.00         | \$0.00         | \$0.00         | \$0.00   | \$28,839.22     |
| 57110 T   | Fransportation Equipment   | \$8,000.00                | \$0.00                  | \$0.00         | (\$500.00)               | \$0.00         | \$0.00         | \$0.00         | \$0.00   | \$7,500.00      |
| 57210 S   | Shop Machinery/Equip/Tools | \$0.00                    | \$0.00                  | \$0.00         | \$699.02                 | \$0.00         | \$0.00         | \$0.00         | \$0.00   | \$699.02        |
| 57310 F   | Refrig/Air Condit/Heat     | \$0.00                    | \$0.00                  | \$0.00         | \$175.09                 | \$0.00         | \$0.00         | \$0.00         | \$0.00   | \$175.09        |
| 57411 C   | Communication Equipment    | \$0.00                    | \$0.00                  | \$0.00         | \$4,114.34               | \$0.00         | \$0.00         | \$0.00         | \$0.00   | \$4,114.34      |
| 57520 F   | Recreational Equipment     | \$0.00                    | \$0.00                  | \$0.00         | \$8,600.43               | \$0.00         | \$0.00         | \$0.00         | \$0.00   | \$8,600.43      |
| 58300 E   | Building Improvement       | \$17,450.00               | \$0.00                  | \$0.00         | \$1,089,873.32           | \$0.00         | \$0.00         | \$3,974,266.45 | \$0.00   | \$5,081,589.77  |
| Capital O | utlay                      | \$40,115.67               | \$0.00                  | \$0.00         | \$1,141,488.14           | \$0.00         | \$4,974.69     | \$3,974,266.45 | \$0.00   | \$5,160,844.95  |
|           | GRAND TOTALS               | \$40,586,702.84           | \$4,877,908.69          | \$3,096,868.57 | \$27,065,995.83          | \$5,525,516.63 | \$1,717,812.49 | \$3,978,016.45 | \$0.00   | \$86,848,821.50 |