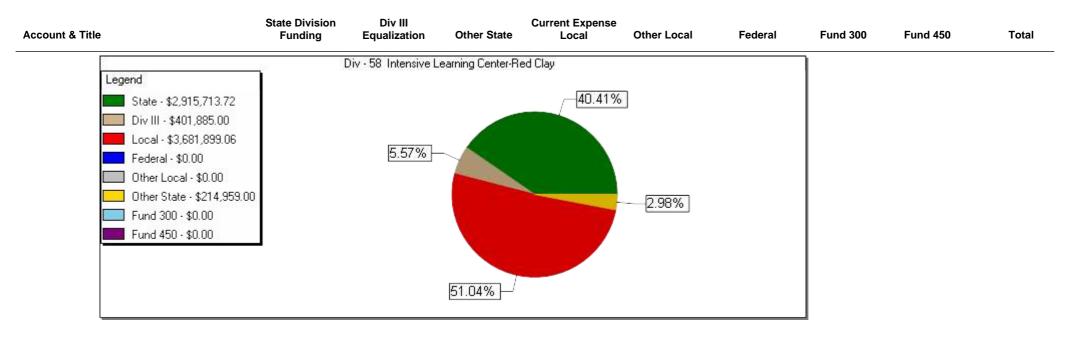

# YTD Total Expenditures and Encumbrances Report as of 12/31/2012

| Account & Title                     | State Division<br>Funding | Div III<br>Equalization | Other State | Current Expense<br>Local | Other Local | Federal | Fund 300 | Fund 450 | Total          |
|-------------------------------------|---------------------------|-------------------------|-------------|--------------------------|-------------|---------|----------|----------|----------------|
| 55692 Sanitary Services             | \$99.12                   | \$0.00                  | \$0.00      | \$9,617.16               | \$0.00      | \$0.00  | \$0.00   | \$0.00   | \$9,716.28     |
| Purchased Services                  | \$155,854.31              | \$0.00                  | \$0.00      | \$1,543,397.02           | \$0.00      | \$0.00  | \$0.00   | \$0.00   | \$1,699,251.33 |
| 56000 Office Supplies               | \$11,577.23               | \$0.00                  | \$0.00      | \$1,387.63               | \$0.00      | \$0.00  | \$0.00   | \$0.00   | \$12,964.86    |
| 56007 Employee Recognition          | \$0.00                    | \$0.00                  | \$0.00      | \$23.42                  | \$0.00      | \$0.00  | \$0.00   | \$0.00   | \$23.42        |
| 56110 Operating Supplies            | \$6,506.30                | \$0.00                  | \$0.00      | \$0.00                   | \$0.00      | \$0.00  | \$0.00   | \$0.00   | \$6,506.30     |
| 56111 Food                          | \$1,466.40                | \$0.00                  | \$0.00      | \$3,094.97               | \$0.00      | \$0.00  | \$0.00   | \$0.00   | \$4,561.37     |
| 56128 Medical Supplies              | \$274.34                  | \$0.00                  | \$0.00      | \$0.00                   | \$0.00      | \$0.00  | \$0.00   | \$0.00   | \$274.34       |
| 56141 Custodial Supplies            | \$47.98                   | \$0.00                  | \$0.00      | \$0.00                   | \$0.00      | \$0.00  | \$0.00   | \$0.00   | \$47.98        |
| 56145 Computer Supplies             | \$5,160.40                | \$0.00                  | \$0.00      | \$2,009.94               | \$0.00      | \$0.00  | \$0.00   | \$0.00   | \$7,170.34     |
| 56150 Instructional Supplies        | \$105,759.37              | \$0.00                  | \$0.00      | \$3,816.00               | \$0.00      | \$0.00  | \$0.00   | \$0.00   | \$109,575.37   |
| 56162 Safety Equipment              | \$0.00                    | \$0.00                  | \$0.00      | \$5,424.38               | \$0.00      | \$0.00  | \$0.00   | \$0.00   | \$5,424.38     |
| 56183 Fuel(Gas,Diesel,Aviation Etc) | \$0.00                    | \$0.00                  | \$0.00      | \$5,594.22               | \$0.00      | \$0.00  | \$0.00   | \$0.00   | \$5,594.22     |
| 56210 Vehicle Materials             | \$0.00                    | \$0.00                  | \$0.00      | \$21,003.14              | \$0.00      | \$0.00  | \$0.00   | \$0.00   | \$21,003.14    |
| 56220 Building Materials            | \$222.65                  | \$0.00                  | \$0.00      | \$0.00                   | \$0.00      | \$0.00  | \$0.00   | \$0.00   | \$222.65       |
| 56950 Institutional Equipment (Exp) | \$0.00                    | \$0.00                  | \$0.00      | \$179.50                 | \$0.00      | \$0.00  | \$0.00   | \$0.00   | \$179.50       |
| 56960 Athletic Supplies             | \$843.50                  | \$0.00                  | \$0.00      | \$13.60                  | \$0.00      | \$0.00  | \$0.00   | \$0.00   | \$857.10       |
| Supplies and Materials              | \$131,858.17              | \$0.00                  | \$0.00      | \$42,546.80              | \$0.00      | \$0.00  | \$0.00   | \$0.00   | \$174,404.97   |
| 57002 Instructional Equipment       | \$1,379.24                | \$0.00                  | \$0.00      | \$0.00                   | \$0.00      | \$0.00  | \$0.00   | \$0.00   | \$1,379.24     |
| 57411 Communication Equipment       | \$0.00                    | \$0.00                  | \$0.00      | \$1,300.00               | \$0.00      | \$0.00  | \$0.00   | \$0.00   | \$1,300.00     |
| Capital Outlay                      | \$1,379.24                | \$0.00                  | \$0.00      | \$1,300.00               | \$0.00      | \$0.00  | \$0.00   | \$0.00   | \$2,679.24     |
| GRAND TOTALS                        | <br>\$2,915,713.72        | <br>\$401,885.00        |             | \$3,681,899.06           | \$0.00      | \$0.00  | \$0.00   | \$0.00   | \$7,214,456.78 |