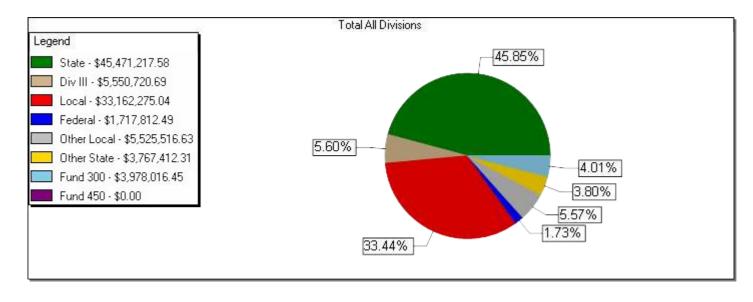

| \$0.00                  | \$0.00         | \$8,600.43               | \$0.00         | \$0.00         | \$0.00         | \$0.00   | \$8,600.43      |
| 58300 Building Improvement       | \$17,450.00               | \$0.00                  | \$0.00         | \$1,089,873.32           | \$0.00         | \$0.00         | \$3,974,266.45 | \$0.00   | \$5,081,589.77  |
| Capital Outlay                   | \$41,494.91               | \$0.00                  | \$0.00         | \$1,145,888.14           | \$0.00         | \$4,974.69     | \$3,974,266.45 | \$0.00   | \$5,166,624.19  |
| GRAND TOTALS                     | \$45,471,217.58           | \$5,550,720.69          | \$3,767,412.31 | \$33,162,275.04          | \$5,525,516.63 | \$1,717,812.49 | \$3,978,016.45 | \$0.00   | \$99,172,971.19 |