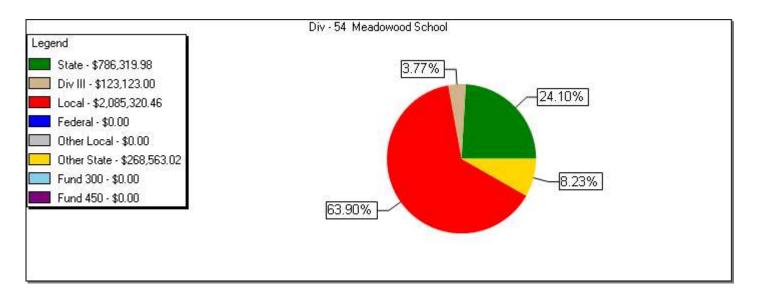

#### Div - 54 Meadowood School

| Account & Title         | State Division<br>Funding | Div III<br>Equalization | Other State  | Current Expense<br>Local | Other Local | Federal | Fund 300 | Fund 450 | Total          |
|-------------------------|---------------------------|-------------------------|--------------|--------------------------|-------------|---------|----------|----------|----------------|
| 56960 Athletic Supplies | \$267.18                  | \$0.00                  | \$0.00       | \$0.00                   | \$0.00      | \$0.00  | \$0.00   | \$0.00   | \$267.18       |
| Supplies and Materials  | \$6,424.65                | \$0.00                  | \$9,527.66   | \$87,376.89              | \$0.00      | \$0.00  | \$0.00   | \$0.00   | \$103,329.20   |
| 57010 Office Equipment  | \$271.96                  | \$0.00                  | \$0.00       | \$5,107.40               | \$0.00      | \$0.00  | \$0.00   | \$0.00   | \$5,379.36     |
| Capital Outlay          | \$271.96                  | \$0.00                  | \$0.00       | \$5,107.40               | \$0.00      | \$0.00  | \$0.00   | \$0.00   | \$5,379.36     |
| GRAND TOTALS            | \$786,319.98              | \$123,123.00            | \$268,563.02 | \$2,085,320.46           | \$0.00      | \$0.00  | \$0.00   | \$0.00   | \$3,263,326.46 |