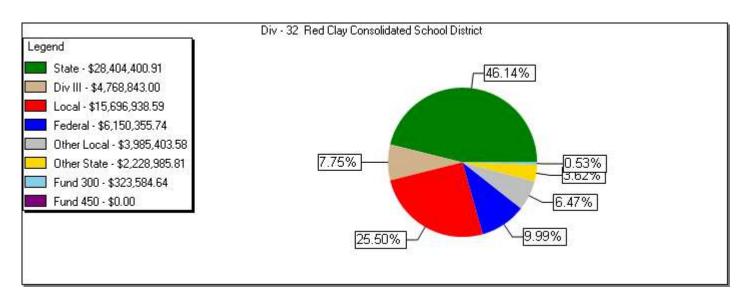

# Div - 32 Red Clay Consolidated School District

| Account & Title | State Division<br>Funding | Div III<br>Equalization | Other State    | Current Expense<br>Local | Other Local    | Federal        | Fund 300     | Fund 450 | Total           |
|-----------------|---------------------------|-------------------------|----------------|--------------------------|----------------|----------------|--------------|----------|-----------------|
| GRAND TOTALS    | \$28,404,400.91           | \$4,768,843.00          | \$2,228,985.81 | \$15,696,938.59          | \$3,985,403.58 | \$6,150,355.74 | \$323,584.64 | \$0.00   | \$61,558,512.27 |