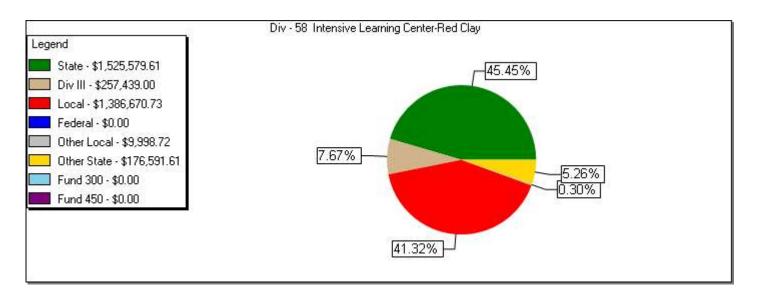

#### **Div - 58 Intensive Learning Center-Red Clay**

| Account & Title               | State Division<br>Funding | Div III<br>Equalization | Other State  | Current Expense<br>Local | Other Local | Federal | Fund 300 | Fund 450 | Total          |
|-------------------------------|---------------------------|-------------------------|--------------|--------------------------|-------------|---------|----------|----------|----------------|
| 56220 Building Materials      | \$0.00                    | \$0.00                  | \$0.00       | \$0.00                   | \$0.00      | \$0.00  | \$0.00   | \$0.00   | \$0.00         |
| Supplies and Materials        | \$66,282.95               | \$0.00                  | \$1,111.27   | \$76,693.91              | \$0.00      | \$0.00  | \$0.00   | \$0.00   | \$144,088.13   |
| 57002 Instructional Equipment | \$0.00                    | \$0.00                  | \$0.00       | \$5,000.57               | \$0.00      | \$0.00  | \$0.00   | \$0.00   | \$5,000.57     |
| Capital Outlay                | \$0.00                    | \$0.00                  | \$0.00       | \$5,000.57               | \$0.00      | \$0.00  | \$0.00   | \$0.00   | \$5,000.57     |
| GRAND TOTALS                  | \$1,525,579.61            | \$257,439.00            | \$176,591.61 | \$1,386,670.73           | \$9,998.72  | \$0.00  | \$0.00   | \$0.00   | \$3,356,279.67 |