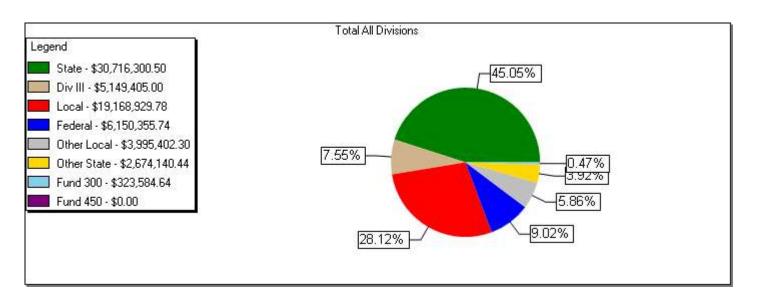

|                           |                         |              |                          |              |                |              |          |                |

| Account & Title | State Division<br>Funding | Div III<br>Equalization | Other State    | Current Expense<br>Local | Other Local    | Federal        | Fund 300     | Fund 450 | Total           |
|-----------------|---------------------------|-------------------------|----------------|--------------------------|----------------|----------------|--------------|----------|-----------------|
| GRAND TOTALS    | \$30,716,300.50           | \$5,149,405.00          | \$2,674,140.44 | \$19,168,929.78          | \$3,995,402.30 | \$6,150,355.74 | \$323,584.64 | \$0.00   | \$68,178,118.40 |