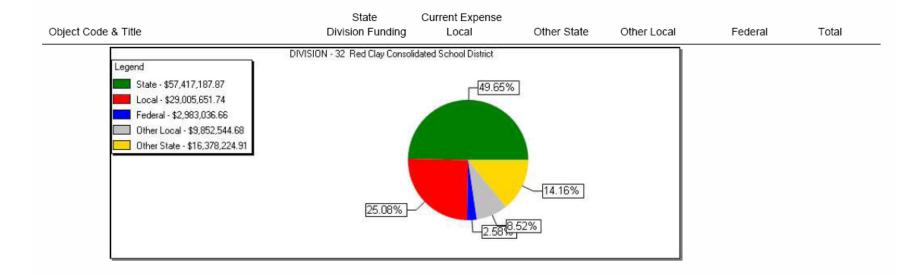

## DIVISION - 32 Red Clay Consolidated School District

| Obiect | t Code & Title                  | State<br>Division Funding | Current Expense<br>Local | Other State    | Other Local  | Federal      | Total           |
|--------|---------------------------------|---------------------------|--------------------------|----------------|--------------|--------------|-----------------|
| 1101   | Chief School Officer            | \$68,178.36               | \$34,271.05              | \$3,115.55     | \$0.00       | \$0.00       | \$105,564.96    |
| 1105   | Assistant Superintendent        | \$146.070.00              | \$82,214.44              | \$5,475.38     | \$0.00       | \$0.00       | \$233,759.82    |
| 1106   | Directors - Administration      | \$94,006.37               | \$51,194.01              | \$4,481.50     | \$0.00       | \$0.00       | \$149,681.88    |
| 1100   | Directors - Instruction         | \$208,554.66              | \$94,281.63              | \$8,485.56     | \$0.00       | \$20,566.67  | \$331,888.52    |
| 1108   | Admin Assistant - Executive     | \$46,072.47               | \$17,667.12              | \$1,423.77     | \$0.00       | \$0.00       | \$65,163.36     |
| 1110   | Supervisors- Instruction        | \$80,829.54               | \$27,664.32              | \$27,283.09    | \$36,207.84  | \$0.00       | \$171,984.79    |
| 1111   | Supervisors- Support Services   | \$287,994.56              | \$87,130.28              | \$9.377.59     | \$64,284.89  | \$17,032.92  | \$465,820.24    |
| 1112   | Specialist- Support Services    | \$150,097.24              | \$55,605.94              | \$4,370.61     | \$62,320.44  | \$7,791.12   | \$280,185.35    |
| 1113   | Specialist-Transportation       | \$0.00                    | \$72,560.89              | \$89,512.79    | \$0.00       | \$0.00       | \$162,073.68    |
| 1114   | Principal                       | \$1,180,808.97            | \$497,385.44             | \$114,914.55   | \$0.00       | \$0.00       | \$1,793,108.96  |
| 1116   | Assistant Principals            | \$875,054.93              | \$406,965.45             | \$34,677.02    | \$0.00       | \$0.00       | \$1,316,697.40  |
| 1118   | Coordinators                    | \$3,860.71                | \$285.36                 | \$9,442.03     | \$35,464.51  | \$3,556.05   | \$52,608.66     |
| 1119   | Guidance Counselors             | \$0.00                    | \$0.00                   | \$18,513.29    | \$0.00       | \$1,024.65   | \$19,537.94     |
| 1120   | Teachers                        | \$27,225,170.43           | \$5,559,301.33           | \$1,465,262.62 | \$765,808.86 | \$528,358.07 | \$35,543,901.31 |
| 1122   | Visiting Teachers               | \$91,517.63               | \$36,365.56              | \$7,134.26     | \$0.00       | \$0.00       | \$135,017.45    |
| 1124   | Psychologists                   | \$157,560.49              | \$71,722.25              | \$21,600.05    | \$6,810.84   | \$0.00       | \$257,693.63    |
| 1126   | Speech and Hearing              | \$170,662.35              | \$69,491.38              | \$30,228.80    | \$0.00       | \$2,686.00   | \$273,068.53    |
| 1128   | Paraprofessionals               | \$2,559.27                | \$4,943.76               | \$57,187.07    | \$210,348.26 | \$54,924.98  | \$329,963.34    |
| 1129   | Disruptive Students             | \$0.00                    | \$11,374.92              | \$152,221.45   | \$0.00       | \$0.00       | \$163,596.37    |
| 1130   | Driver Education                | \$196,826.34              | \$83,117.66              | \$35,402.20    | \$0.00       | \$0.00       | \$315,346.20    |
| 1134   | Nurse/Hygienists                | \$575,897.31              | \$125,894.86             | \$12,073.11    | \$269,814.11 | \$0.00       | \$983,679.39    |
| 1138   | Clerical - Support Services     | \$855,991.22              | \$361,266.84             | \$146,441.79   | \$65,169.36  | \$7,563.86   | \$1,436,433.07  |
| 1140   | Custodial/Maintenance Employees | \$2,783,434.54            | \$955,137.59             | \$420,908.23   | \$199,216.79 | \$0.00       | \$4,358,697.15  |
| 1141   | Clerical Schools                | \$598,321.18              | \$176,295.31             | \$63,194.79    | \$0.00       | \$0.00       | \$837,811.28    |
| 1143   | Cafeteria Substitute            | \$0.00                    | \$0.00                   | \$0.00         | \$47,240.78  | \$0.00       | \$47,240.78     |
| 1144   | Cafeteria Manager               | \$248,784.77              | \$0.00                   | \$0.00         | \$92,506.67  | \$0.00       | \$341,291.44    |
|        |                                 |                           |                          |                |              |              |                 |