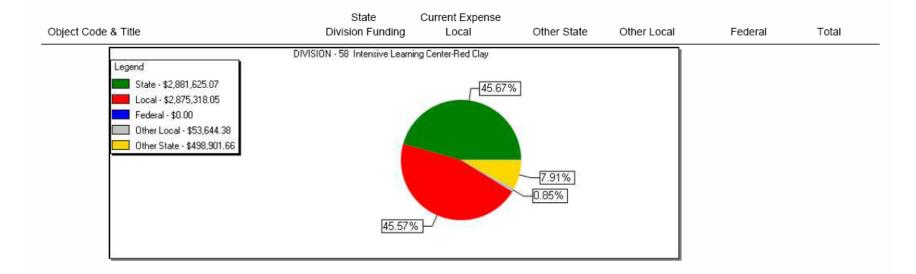

.00  | \$59.00        |
| 6230  | Highway/Grounds Materials              | \$0.00           | \$0.00          | \$268.18     | \$0.00      | \$0.00  | \$268.18       |
| 6250  | Athletic Supplies                      | \$328.55         | \$0.00          | \$0.00       | \$0.00      | \$0.00  | \$328.55       |
| SUPPL | IES AND MATERIALS                      | \$67,371.28      | \$16,925.03     | \$90,555.80  | \$3,643.90  | \$0.00  | \$178,496.01   |
|       | GRAND TOTALS                           | \$2,881,625.07   | \$2,875,318.05  | \$498,901.66 | \$53,644.38 | \$0.00  | \$6,309,489.16 |
|       |                                        |                  |                 |              |             |         |                |

#### DIVISION - 58 Intensive Learning Center-Red Clay



## TOTAL ALL DIVISIONS

| Objec | t Code & Title                  | State<br>Division Funding | Current Expense<br>Local | Other State    | Other Local  | Federal      | Total           |
|-------|---------------------------------|---------------------------|--------------------------|----------------|--------------|--------------|-----------------|
| 1101  | Chief School Officer            | \$68,178.36               | \$34,271.05              | \$3,115.55     | \$0.00       | \$0.00       | \$105,564.96    |
| 1105  | Assistant Superintendent        | \$146,070.00              | \$82,214.44              | \$5,475.38     | \$0.00       | \$0.00       | \$233,759.82    |
| 1106  | Directors - Administration      | \$94,006.37               | \$51,194.01              | \$4,481.50     | \$