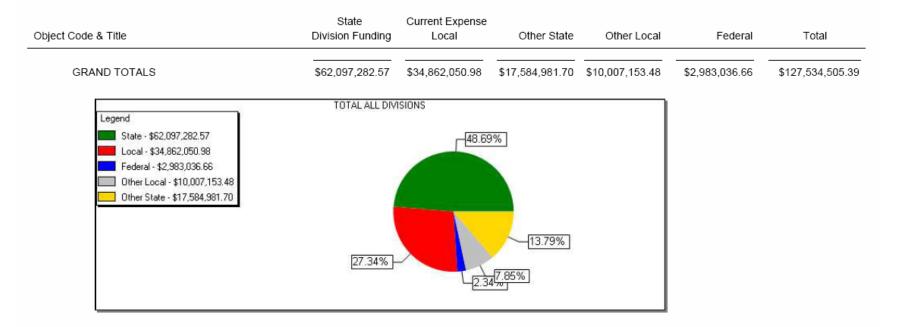

| \$349.00                 | \$0.00       | \$0.00      | \$0.00       | \$349.00       |
| 7200  | Custodial/Maintenance Equipment        | \$1,442.64                | \$54,875.00              | \$0.00       | \$0.00      | \$0.00       | \$56,317.64    |
| CAPIT | AL OUTLAY - EQUIPMENT                  | \$1,442.64                | \$55,224.00              | \$0.00       | \$0.00      | \$0.00       | \$56,666.64    |
| 8800  | Computers                              | \$100.56                  | \$50.28                  | \$0.00       | \$0.00      | \$0.00       | \$150.84       |
| CAPIT | AL OUTLAY - PROPERTY                   | \$100.56                  | \$50.28                  | \$0.00       | \$0.00      | \$0.00       | \$150.84       |

TOTAL ALL DIVISIONS