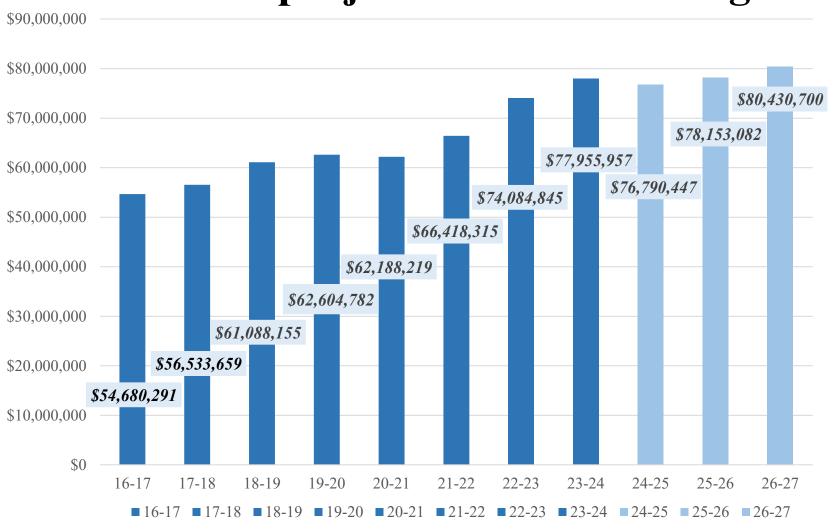

## **Local Control Funding Formula (LCFF)**

## Two major components in establishing target funding level

- Funding per unit of Average Daily Attendance (ADA) by grade level
  - \$11,068 per TK-3 grade level ADA (includes \$1,043/ADA grade span augmentation)
  - \$10,177 per 4-6 grade level ADA
  - \$10,478 per 7-8 grade level ADA
- Additional funding per unit of Average Daily Attendance (ADA) for free/reduced students, foster students and English learner students
  - Equal 20% of above grade level amounts per ADA (supplemental)
  - Additional 65% of grade level amounts per percentage of students in excess of 55% of enrolled students (concentration)
  - Details of these expenditures are in the Local Control Accountability Plan (LCAP)