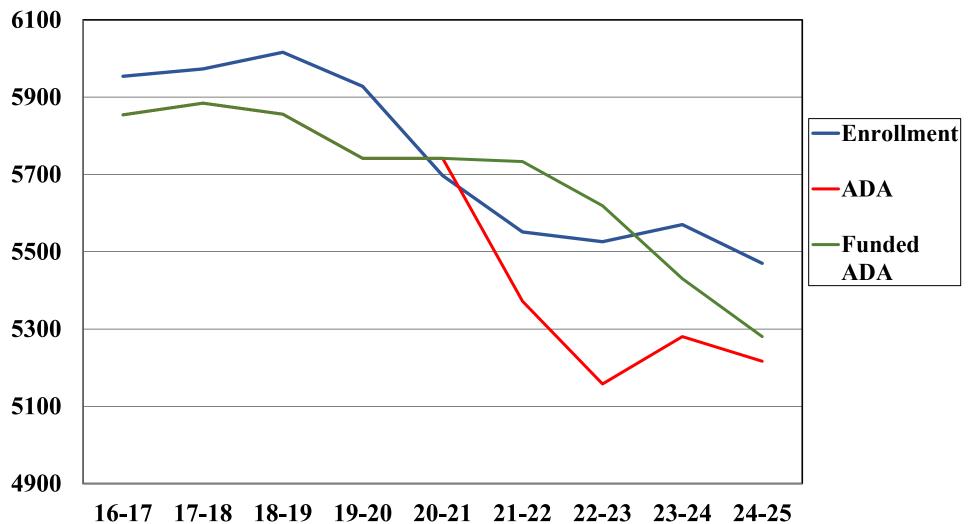

## **Enrollment and ADA**

## Census Day Enrollment by Site

| School                            | 23-24 | 24-25 | Difference | % Difference |
|-----------------------------------|-------|-------|------------|--------------|
| Hanford Community Day School      | 13    | 12    | -1         | -7.7%        |
| Hamilton Elementary               | 444   | 418   | -26        | -5.9%        |
| Martin Luther King Jr. Elementary | 665   | 624   | -41        | -6.2%        |
| Lincoln Elementary                | 373   | 392   | 19         | 5.1%         |
| Monroe Elementary                 | 621   | 614   | -7         | -1.1%        |
| Lee Richmond Elementary           | 412   | 405   | -7         | -1.7%        |
| Roosevelt Elementary              | 461   | 490   | 29         | 6.3%         |
| Joseph M. Simas Elementary        | 511   | 515   | 4          | 0.8%         |
| George Washington Elementary      | 487   | 460   | -27        | -5.5%        |
| Jefferson Academy                 | 492   | 501   | 9          | 1.8%         |
| John F. Kennedy Jr. High          | 523   | 532   | 9          | 1.7%         |
| Woodrow Wilson Jr. High           | 568   | 505   | -63        | -11.1%       |
| Totals                            | 5570  | 5468  | -102       | -1.8%        |