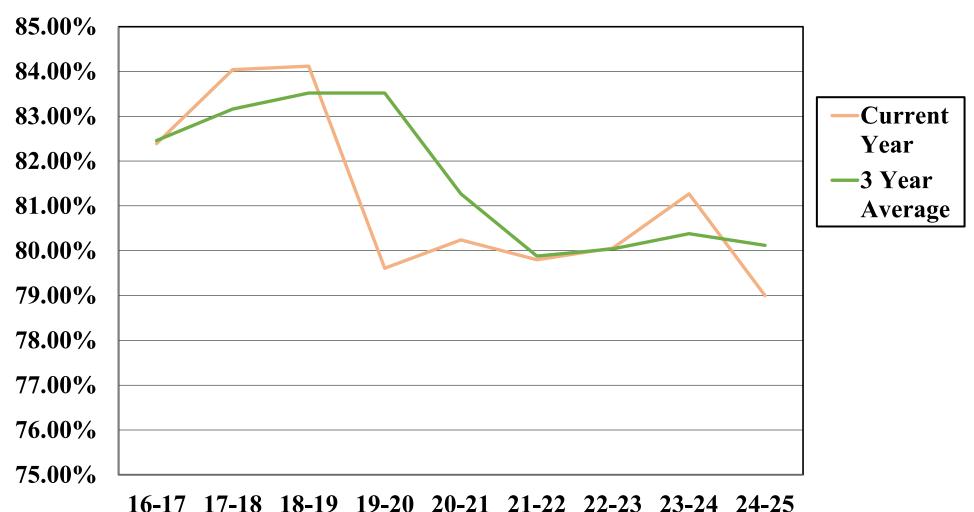

## **Unduplicated Percentage**

### **General Fund Budget Comparison**

|                                         | 24/25 Revised | 24/25 1st Interim | Change      | Explanation                                                                          |
|-----------------------------------------|---------------|-------------------|-------------|--------------------------------------------------------------------------------------|
| BEGINNING BALANCE                       |               |                   |             |                                                                                      |
| Net Beginning Balance                   | \$54,620,284  | \$54,620,284      |             |                                                                                      |
| REVENUES                                |               |                   |             |                                                                                      |
| LCFF Sources                            | \$76,673,151  | \$76,490,447      | (\$182,704) | (\$363k) unduplicated count to 80.12% from 80.87% / \$161k TK ADA projected increase |
| Federal Revenues                        | \$7,092,017   | \$7,124,235       | \$32,218    | \$23k Special Education grant                                                        |
| Other State Revenues                    | \$15,986,483  | \$16,041,604      |             | \$55k lottery revenues                                                               |
| Other Local Revenues                    | \$5,305,638   | \$5,305,638       | \$0         | ·                                                                                    |
| Total, Revenues                         | \$105,057,289 | \$104,961,924     | (\$95,365)  |                                                                                      |
| EXPENDITURES                            |               |                   | , ,         |                                                                                      |
| Certificated Salaries                   | \$40,355,391  | \$40,358,054      | \$2,663     |                                                                                      |
| Classified Salaries                     | \$16,628,725  | \$16,710,414      | \$81,689    | \$88k Special Education Aides                                                        |
| Employee Benefits                       | \$27,162,485  | \$27,229,194      |             | see above                                                                            |
| Books and Supplies                      | \$5,811,977   | \$5,729,577       | (\$82,400)  | (\$58k) Textbooks                                                                    |
| Services, Other Operating Expenditures  | \$7,799,016   | \$7,858,949       | \$59,933    | \$58k Digital instructional materials                                                |
| Capital Outlay                          | \$4,364,423   | \$4,369,733       | \$5,310     |                                                                                      |
| Other Outgo(excl. 7300's)               | \$3,208,463   | \$3,208,463       | \$0         |                                                                                      |
| Direct/Indirect Support                 | (\$100,000)   | (\$100,000)       | \$0         |                                                                                      |
| Total Expenditures                      | \$105,230,481 | \$105,364,384     | \$133,903   |                                                                                      |
| OTHER FINANCING SOURCES/USES            |               |                   |             |                                                                                      |
| Transfers                               |               |                   |             |                                                                                      |
| Trans fers In                           | \$0           | \$0               | \$0         |                                                                                      |
| Trans fers Out                          | \$294,096     | \$294,096         | \$0         |                                                                                      |
| Other Sources/Uses                      |               | \$0               |             |                                                                                      |
| Sources                                 | \$605,711     | \$605,711         | \$0         |                                                                                      |
| Contributions                           | \$0           | \$0               | \$0         |                                                                                      |
| Total, Other Financing Sources/Uses     | \$311,615     | \$311,615         | \$0         |                                                                                      |
| NET INCREASE (DECREASE) IN FUND BALANCE | \$138,423     | (\$90,845)        | (\$229,268) |                                                                                      |
| ENDING FUND BALANCE                     | \$54,758,707  | \$54,529,439      | (\$229,268) |                                                                                      |