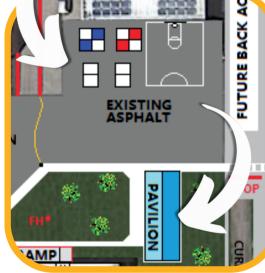

The Red Hawks' Nest Project, in partnership with The Kiwanis Club of Elma, aims to provide Iroquois Intermediate School with:

- A Pavilion
- All-Season Picnic Tables
- Additional Equipment
- 2 Pickleball/Handball Courts
- 2 Four Square Courts
- Basketball 1/2 Court