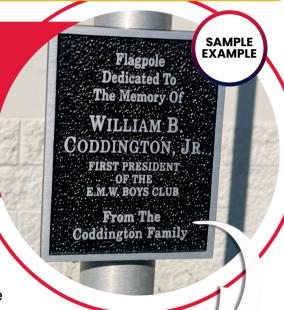

## THE HIGHEST HONOR:

## A GENEROUS CONTRIBUTION TO OUR IROQUOIS INTERMEDIATE STUDENTS

The dedication plaque is a heartfelt tribute, representing the generosity and commitment of **those who have made** significant contributions of over \$5,000 to our school. By proudly displaying their names on the shelter post, the plaque not only celebrates their generosity but also inspires future generations to give back and make a difference.