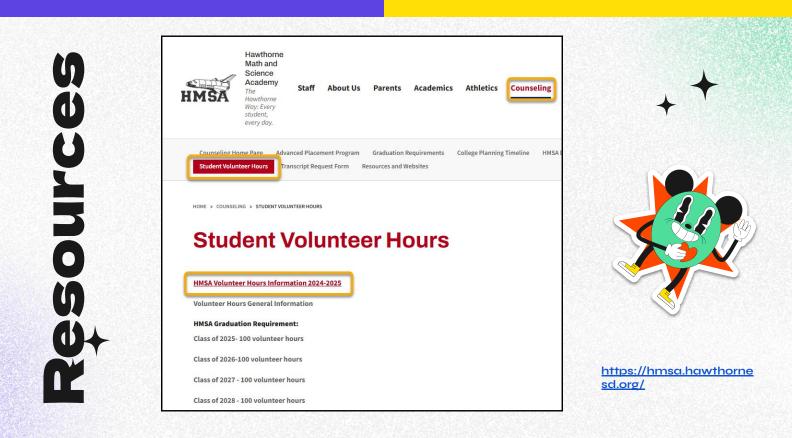

| Student Volunteer Hours Transcript                                                                               | t Request Form Resources a  | nd Websites                   |                      |                    |
|------------------------------------------------------------------------------------------------------------------|-----------------------------|-------------------------------|----------------------|--------------------|
| HOME > COUNSELING > STUDENT VOLUNTEER H                                                                          | IOURS                       |                               |                      |                    |
| Student Vo                                                                                                       | lunteer H                   | lours                         |                      |                    |
| HMSA Volunteer Hours Information                                                                                 | 2024-2025                   |                               |                      |                    |
| Volunteer Hours General Informatio                                                                               | n                           |                               |                      |                    |
| HMSA Graduation Requirement:                                                                                     |                             |                               |                      |                    |
| Class of 2025- 100 volunteer hours                                                                               |                             |                               |                      |                    |
| Class of 2026-100 volunteer hours                                                                                |                             |                               |                      |                    |
| Class of 2027 - 100 volunteer hours                                                                              |                             |                               |                      |                    |
| Class of 2028 - 100 volunteer hours                                                                              |                             |                               |                      |                    |
| 1. Fill out the Volunteer Hours Verif                                                                            | ication Sheet for each volu | nteer program you participate | e in or each event y | ou participate in. |
| <ul> <li>Single Event <u>HMSA Student Volur</u></li> <li>Continuous Volunteering: <u>HMSA Student</u></li> </ul> |                             |                               | <u>Volunteering)</u> |                    |
| 1. Submit the Volunteer Hours Verif                                                                              | ication Sheet online to     |                               |                      |                    |