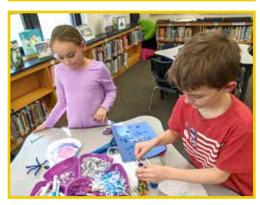

# **STEAM CLUB**

The K-3rd grade STEAM Club has been very busy this winter. The students enjoyed making exploding ornaments using baking soda, vinegar, and paint. They discovered that science can be very cool. The 2nd and 3rd graders became engineers when they designed catapults to launch snowballs. They also used different materials to design a snow fort to protect the people from in coming snowballs. The K-1st grade group made reindeer cookies. They also created snowmen using a variety of materials. Both groups made unique snowflakes to display. The 2nd and 3rd grade group meets the first Wednesday of every month. Their next meeting is March 4th. The K-1st grade group meets the second

Wednesday of every month. Their next meeting is March 11th. Join the club and explore the awesome world of science, technology, engineering, art and math!