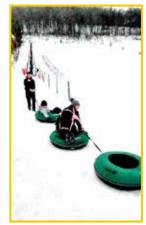

# HOLIDAY VALLEY TUBING NIGHT

On February 6th West Valley Middle School students went tubing at Holiday Valley. Students enjoyed two hours of sledding and pizza provide by the WVCS PTO!

Youth / Adult / Hat