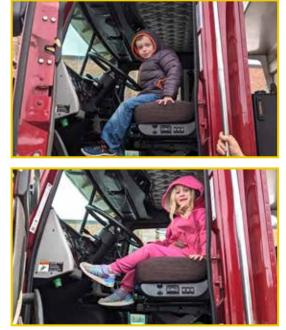

### **KATY VISITS WVCS**

During library class, the kindergarten and pre-k students read the story Katy and the Big Snow by Virginia Lee Burton. In the story, the town is hit by a big snowstorm and Katy is called in to help the community. Katy helps by plowing the streets and making them safe for the different community helpers get to the places they are needed in the community. We talked about the people in West Valley that help to keep our roads

safe, and the snowplows that our community use to clear the roads. Mrs. Green's and Mrs. Rinko's classes were able to meet "Katy" and her operators Mr. Keith Butcher and Mr. Daniel Loveless. They demonstrated how the plows and sander work, and explained how they use the plows to clear the roads when it snows. The students were also able to check out the inside of the truck.

A big THANK YOU to Mr. Engels, Mr. Butcher, and Mr. Loveless for providing this fun and educational experience for our students.

West Valley Central School • 2020–2021 Budget Development Calendar Detailed calendar located on page 3.