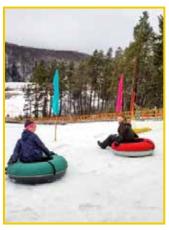

# HOLIDAY VALLEY TUBING NIGHT

On February 6th West Valley Middle School students went tubing at Holiday Valley. Students enjoyed two hours of sledding and pizza provide by the WVCS PTO!

Youth / Adult / Hat