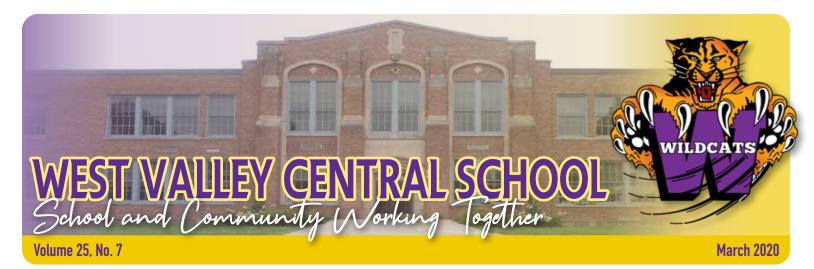

### **KATY VISITS WVCS**

During library class, the kindergarten and pre-k students read the story Katy and the Big Snow by Virginia Lee Burton. In the story, the town is hit by a big snowstorm and Katy is called in to help the community. Katy helps by plowing the streets and making them safe for the different community helpers get to the places they are needed in the community. We talked about the people in West Valley that help to keep our roads

safe, and the snowplows that our community use to clear the roads. Mrs. Green's and Mrs. Rinko's classes were able to meet "Katy" and her operators Mr. Keith Butcher and Mr. Daniel Loveless. They demonstrated how the plows and sander work, and explained how they use the plows to clear the roads when it snows. The students were also able to check out the inside of the truck.

A big THANK YOU to Mr. Engels, Mr. Butcher, and Mr. Loveless for providing this fun and educational experience for our students.

West Valley Central School • 2020–2021 Budget Development Calendar Detailed calendar located on page 3.