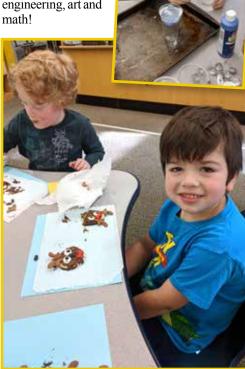

# **STEAM CLUB**

The K-3rd grade STEAM Club has been very busy this winter. The students enjoyed making exploding ornaments using baking soda, vinegar, and paint. They discovered that science can be very cool. The 2nd and 3rd graders became engineers when they designed catapults to launch snowballs. They also used different materials to design a snow fort to protect the people from in coming snowballs. The K-1st grade group made reindeer cookies. They also created snowmen using a variety of materials. Both groups made unique snowflakes to display. The 2nd and 3rd grade group meets the first Wednesday of every month. Their next meeting is March 4th. The K-1st grade group meets the second

Wednesday of every month. Their next meeting is March 11th. Join the club and explore the awesome world of science, technology, engineering, art and math!