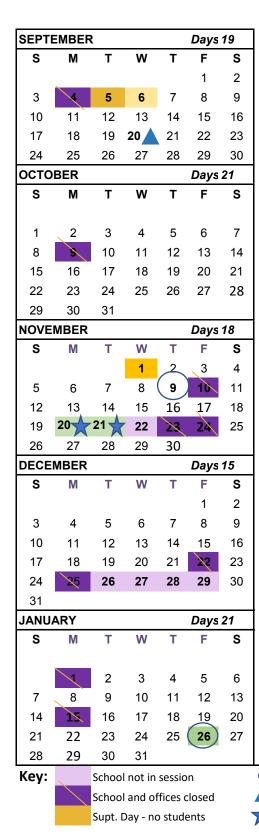

## West Valley Central School 2023-2024 school calendar

Sept. 4 - Labor Day Sept. 5 - Supt. Day - Staff Only Sept. 6 - PreK - 12 first day/ **PreK orientation** Sept. 20 - Open House Oct. 9 - Columbus Day Nov. 1 - Supt. Day - Staff Only Nov. 9 - end of 1st guarter Nov. 10 - Veterans Day Nov. 20 & 21 - 1/2 day for students/full day teachers & staff/parent conferences Nov. 22-24-Thanksgiving Break Dec. 22-School & Offices closed Dec. 25-School & Offices closed Dec. 25-Jan. 1-Early Winter Break Jan. 1-School & Offices closed Jan. 15 - Martin Luther King Day Jan. 26 - end of 2nd quarter/ rating day, 1/2 day for students , full day for teachers/staff Feb. 19 - President's Day Feb. 19-23 - Mid-Winter Break March 8 - Supt. Day - Staff Only March 29-April 8 - Spring Break April 19 - end of 3rd quarter May 24-27 - Memorial Day June 13-last reg. day for gr. 7-12 June 4 and 14-26 Regents Exams June 19 - Juneteenth Day June 24&25 1/2 day elementary/ full day for teachers and staff June 25 - end of 4th quarter/ last reg day for PreK-6 students June 26 - rating day/ last day for teachers June 28 - Graduation Day last day of reg. classes Open House