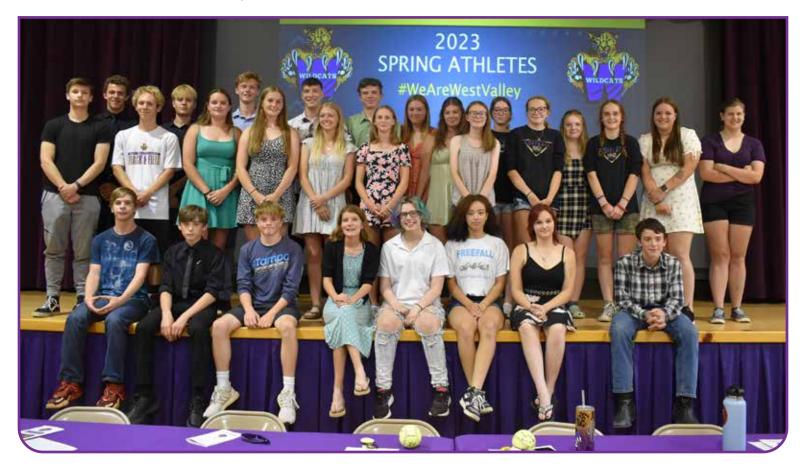

Barbara Sporyz, Business Administrator Daniel Amodeo, Pre-K–12 Principal Danielle Behringer, Assistant Principal, CSE/CPSE Chairperson

### **SPRING SPORTS BANQUET**

We recognized 39 athletes at our Spring Sports Awards Night. Congratulations to the following students for receiving awards!

#### **3D Letter Winners (participated in all three seasons)** Lauren Frascella, Maggie Parish, Victoria Parish

**Scholar Athlete Award** Maggie Parish, Kasper Heitman, Noah Klahn, Samantha Herbst, Athens Leckey

#### NON PROFIT ORGANIZATION

**U.S. POSTAGE PAID** 

Permit No. 5 West Valley, NY

### **OR CURRENT RESIDENT**

### POSTAL PATRON LOCAL

Heart of a Wildcat Award Victoria Parish, Jacob Coluci, Mara Swan, Payton Ehnes

> Male and Female Athlete of the Year Jack Tharnish and Lauren Frascella