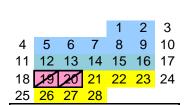

2017-2018 Calendar



| S  | M         | Т  | W  | Т  | F  | S  |
|----|-----------|----|----|----|----|----|
|    |           |    |    |    |    |    |
| 1  | 2         | 3  | 4  | 5  | 6  | 7  |
|    | 9         |    |    |    |    |    |
| 15 | <u>16</u> | 17 | 18 | 19 | 26 | 21 |
| 22 | 23        | 24 | 25 | 26 | 27 | 28 |
| 29 | 30        | 31 |    |    |    |    |

October

|    |    | De | cem | ber |           |    |
|----|----|----|-----|-----|-----------|----|
| S  | M  | Т  | W   | Т   | F         | S  |
|    |    |    |     |     | 1         | 2  |
| 3  | 4  | 5  | 6   | 7   | 8         | 9  |
| 10 | 11 | 12 | 13  | 14  | 15        | 16 |
| 17 | 18 | 19 |     |     | <u>22</u> |    |
| 24 | 25 | 26 | 21  | 28  | 29        | 30 |
| 31 |    |    |     |     |           |    |



|   |   |   | Apri | l |   |   |
|---|---|---|------|---|---|---|
| S | M | Т | W    | Т | F | S |
| 1 | 2 | 3 | 4    | 5 | 6 | 7 |

| 1  | _  | _  | -  | _  | 6  | -  |
|----|----|----|----|----|----|----|
| 8  | 9  | 10 | 11 | 12 | 13 | 14 |
| 15 | 16 | 17 | 18 | 19 | 20 | 21 |
| 22 | 23 | 24 | 25 | 26 | 27 | 28 |
| 29 | 30 |    |    |    |    |    |

# Legend/Key

Staff Development/Student Holiday





- 172 Instructional Days
  - 4 Staff Development Days
  - 6 Staff Work Days
- 182 Teacher Contracted Days

Modified on 10/16/2017

#### August

- 15-16 Staff Development
- 17-22 Staff Workday
- First Day of School
- 23 First Semester Begins (83 Days)
- 1st Six Weeks Begins (27 Days)

#### September

- 4 Labor Day/School Holiday
- 1st Six Weeks Ends (27 Days) 29

#### October

- 2nd Six