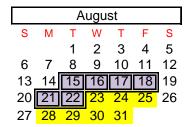

#### August

- 15-16 Staff Development
- 17-22 Staff Workday
- First Day of School
- 23 First Semester Begins (83 Days)
- 1st Six Weeks Begins (27 Days)