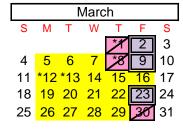

# March

- 1 & 8 School Holidays (\*May Be Moved)
- 2 & 9 Student Holiday/Teacher Comp Days
- Student Holiday/Teacher Work Day
- Good Friday/School Holiday 30