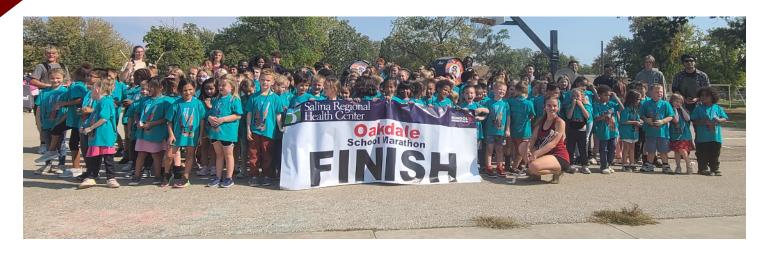

- Angela Dorzweiler, Principal

Congratulations to all the students who worked so hard in completing the Marathon!

### **Top Marathon Runners**

#### Top 10 Runners by distance:

- Elliette Nienke (Gr.4) 72.2 m
- Dante Moreira Parráles (Gr. 4) 67.2 m
- Ximena Guzman (Gr. 4) 49.4 m
- Isaiah Thomas (Gr. 1) 44.4 m
- Janyla French (Gr.5)41.2 m
- Holten Nienke (Gr.2) 40.6 m
- Aaron Ediger (Gr. 4) 40.6 m
- Samuel Flores Zapata (Gr. 4), 39.8 m
- Analsabel Alvarado (Gr.4) 39.0 m
- Za'Vion Cherry (Gr.1) 36.8 m

#### Top Class by distance:

• Fourth Grade Mrs. Plott 760.2 Miles

#### First 5 finishers:

- Dante Moreira Parrales Grade 4
- Elliette Nienke Grade 4
- Aaron Ediger Grade 4
- Za'Vion Cherry Grade 1
- Isaiah Thomas Grade 1