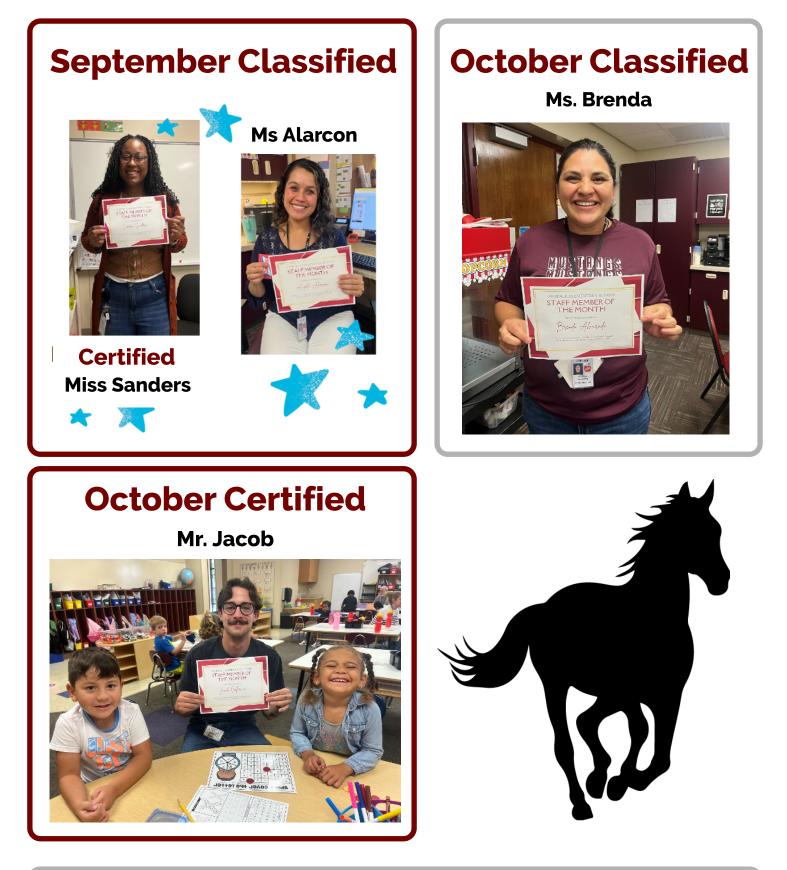

### **Staff Members of the Month**

In compliance with The Jason Flatt Act (KSA 72-6284), USD 305 school personnel are provided with suicide awareness and prevention training annually. The content of this training is available for parents and guardians to review by calling the District Office at 785-309-4733.