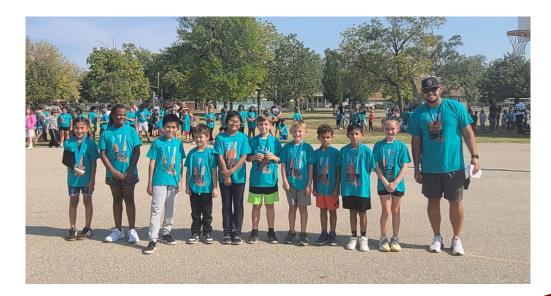

- Angela Dorzweiler, Principal

Congratulations to all the students who worked so hard in completing the Marathon!

### **Top Marathon Runners**

#### Top 10 Runners by distance:

- Elliette Nienke (Gr.4) 72.2 m
- Dante Moreira Parráles (Gr. 4) 67.2 m
- Ximena Guzman (Gr. 4) 49.4 m
- Isaiah Thomas (Gr. 1) 44.4 m
- Janyla French (Gr.5)41.2 m
- Holten Nienke (Gr.2) 40.6 m
- Aaron Ediger (Gr. 4) 40.6 m
- Samuel Flores Zapata (Gr. 4), 39.8 m
- Analsabel Alvarado (Gr.4) 39.0 m
- Za'Vion Cherry (Gr.1) 36.8 m

#### Top Class by distance:

• Fourth Grade Mrs. Plott 760.2 Miles

#### First 5 finishers:

- Dante Moreira Parrales Grade 4
- Elliette Nienke Grade 4
- Aaron Ediger Grade 4
- Za'Vion Cherry Grade 1
- Isaiah Thomas Grade 1