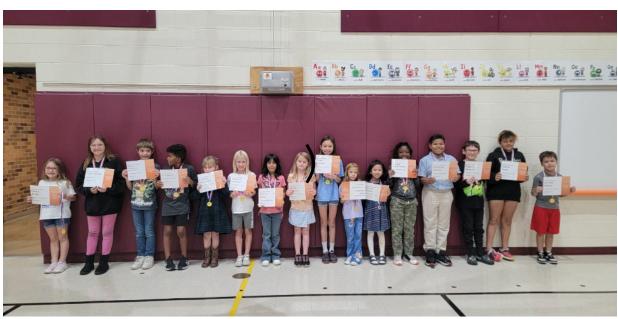

## **Oakdale Student of the Month**

Congratulations to the following students who earned tickets and were nominated for September Student of the Month. These outstanding students showed great examples of our TEAM character trait!

T trustworthiness E empathy

- A attitude
- **M** motivation

<u>Pre-K (a.m.</u>) Zoey Montague

Pre-K (p.m.) Azula Judd

Kindergarten - Bellerive Gracey Dosdos

Kindergarten - Magana Kayden Velicoff

Kindergarten - Otto Adelynn Rutherford

First grade - Bond Emma Kindel

First grade - Ramsey Jacey Pescador First grade - Resley Za'Vion Cherry

Second grade - Allen Anabia Safdar

Second grade - Baird Addilyn Amerine

Second grade - Noel Madalynn Williams

Third grade - Hawkins Abram Jones

Third grade - Paden Sonya Srikaew

Fourth grade - Cusick Jacyn Atteberry

Fourth grade - Plott Urwa Safdar Fifth grade - Eyer Princeton Briscoe

Fifth grade - Guldner Chloe Rontti

Allison Xavier Boschling-Howerton

> **Anguiano** Da'Zayah Barnes-Franklin

> > **Pihl** Elliette Nienke

**Green** Russell Bennett

Wampler-Nakiah Davis