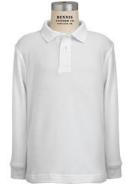

WHITE POLO OR **BUTTON-UP** (VENDOR OF CHOICE)

WHITE POLO OR BUTTON-UP (VENDOR OF CHOICE)

Logo not required on white shirts. (casual and dress)

SCHOOL-SPONSORED OR BEAR CREEK LOGO WEAR: **PURCHASED FROM TOMMY HILFIGER OR GRIZZLY GEAR SHOP** 