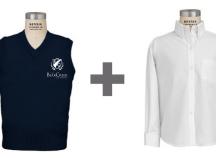

## UNIFORM GUIDE

**Bear Creek** logo required on sweaters and vests. casual and dress)

casual

**NAVY BLUE UNIFORM-STYLE PANTS OR SHORTS** (VENDOR OF CHOICE)

dress

LANDS' END, OR TOMMY HILFIGER NAVY BLUE SWEATER OR SWEATER VEST

WHITE POLO OR **BUTTON-UP** (VENDOR OF CHOICE)

WHITE POLO OR BUTTON-UP (VENDOR OF CHOICE)

Logo not required on white shirts. (casual and dress)

SCHOOL-SPONSORED OR BEAR CREEK LOGO WEAR: **PURCHASED FROM TOMMY HILFIGER OR GRIZZLY GEAR SHOP** 