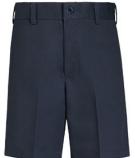

## UNIFORM GUIDE

**Bear Creek** logo required on sweaters and vests. casual and dress)

casual

**NAVY BLUE UNIFORM-STYLE PANTS OR SHORTS** (VENDOR OF CHOICE)

dress

LANDS' END, OR TOMMY HILFIGER NAVY BLUE SWEATER OR SWEATER VEST

LANDS' END. OR TOMMY HILFIGER **NAVY UNIFORM PANTS** 

**NAVY LOGO FLEECE OPTIONAL** 

See the complete uniform guidelines in the Family Handbook. Allowed vendors linked on tbcs.org/mybc/parents/school-uniforms. Students may also wear items previously purchased from DENNIS Uniform.