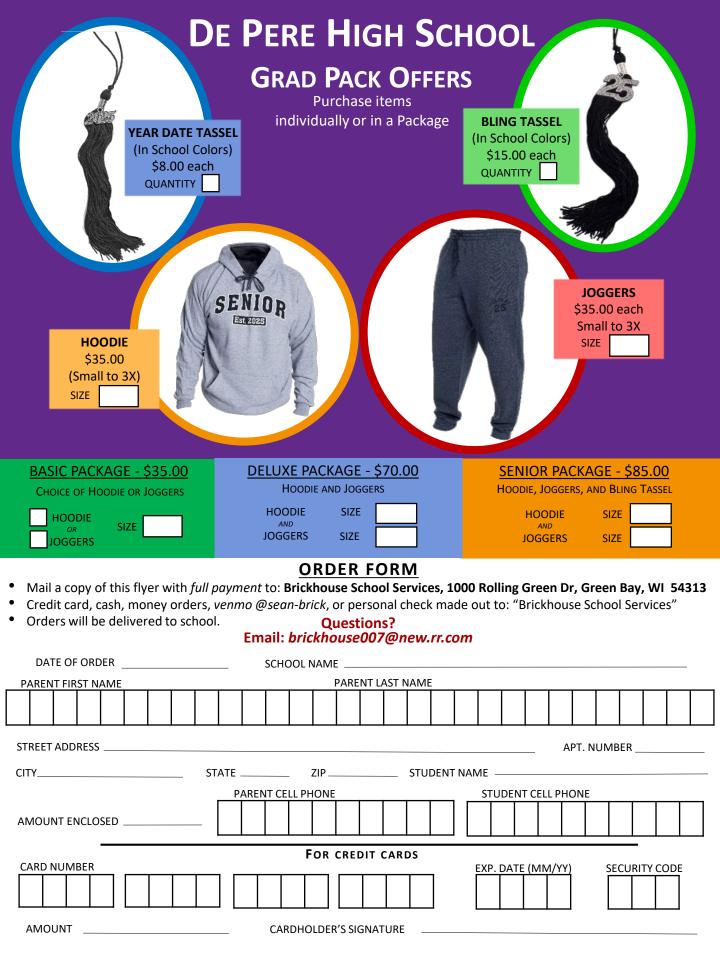

### **NOT INCLUDED:**

BLING TASSEL AND SOUVENIR
TASSEL CAN BE PURCHASED
INDIVIDUALLY AT AN ADDITIONAL COST

Year Date Tassel (In school colors)