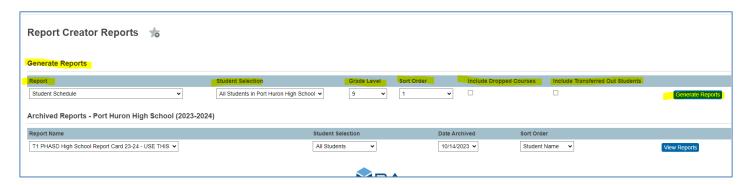

- ☐ Make Selections based on the following:
  - o Report to run from the dropdown menu
  - o Student Selection-All Students in the building or Current Selection
  - o Grade Level-you can select the grade level to run the report for
  - o Sort Order-You can sort by Student Info or Period
  - Can include Dropped Courses if you check the box

- o Can Include Transferred Out Students if you check the box
- Click Generate Reports