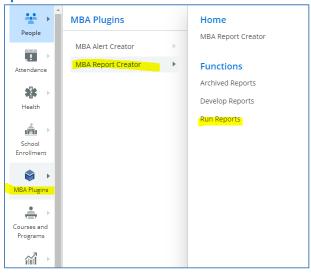

## **Running Reports in MBA Report Creator:**

- 1. Select the student(s):
  - From the Start Page select the student(s) you wish to run the report for, keep in mind if you wish to select an entire grade or all student's in the building, you can do this from the Run Reports page
- 2. Navigate to the Report Creator-Run Reports page: Start Page > MBA Plugins > MBA Report Creator > Run Reports