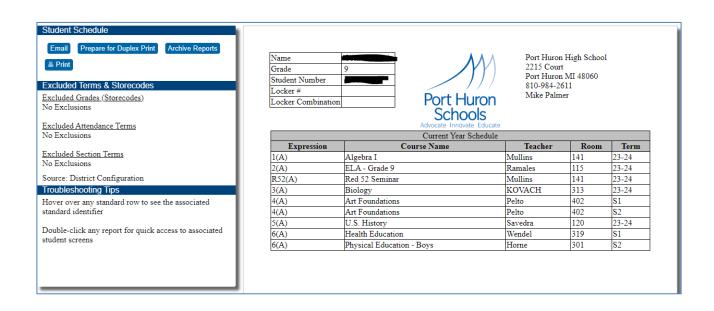

he student(s) you wish to run the report for, keep in mind if you wish to select an entire grade or all student's in the building, you can do this from the Run Reports page
- 2. Navigate to the Report Creator-Run Reports page: Start Page > MBA Plugins > MBA Report Creator > Run Reports



- ☐ Make Selections based on the following:
  - o Report to run from the dropdown menu
  - o Student Selection-All Students in the building or Current Selection
  - o Grade Level-you can select the grade level to run the report for
  - o Sort Order-You can sort by Student Info or Period
  - Can include Dropped Courses if you check the box

- o Can Include Transferred Out Students if you check the box
- Click Generate Reports



## Once the report is finished running you will be on the Print Preview Page