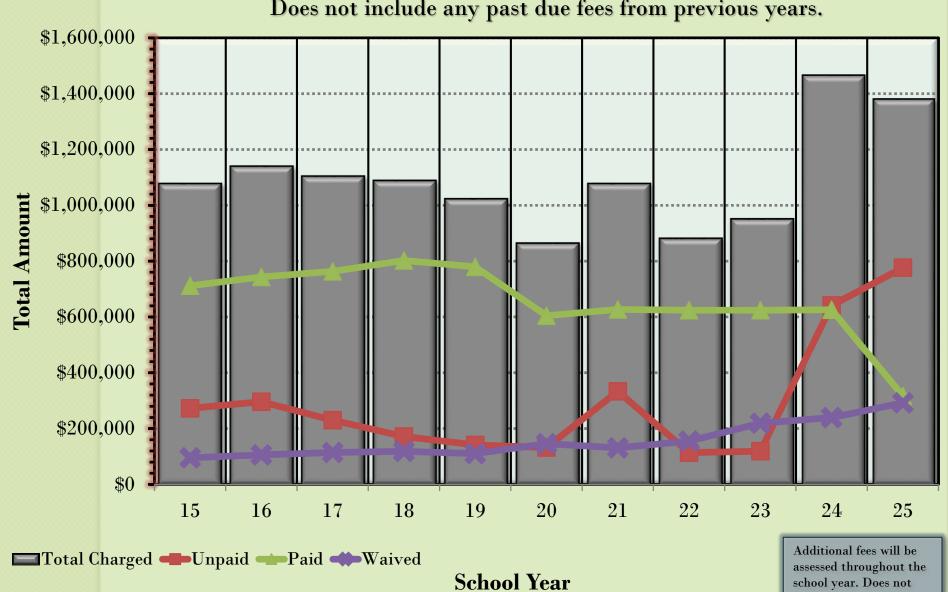

#### **Total Fees Charged by Year**

Does not include any past due fees from previous years.

include past fees.