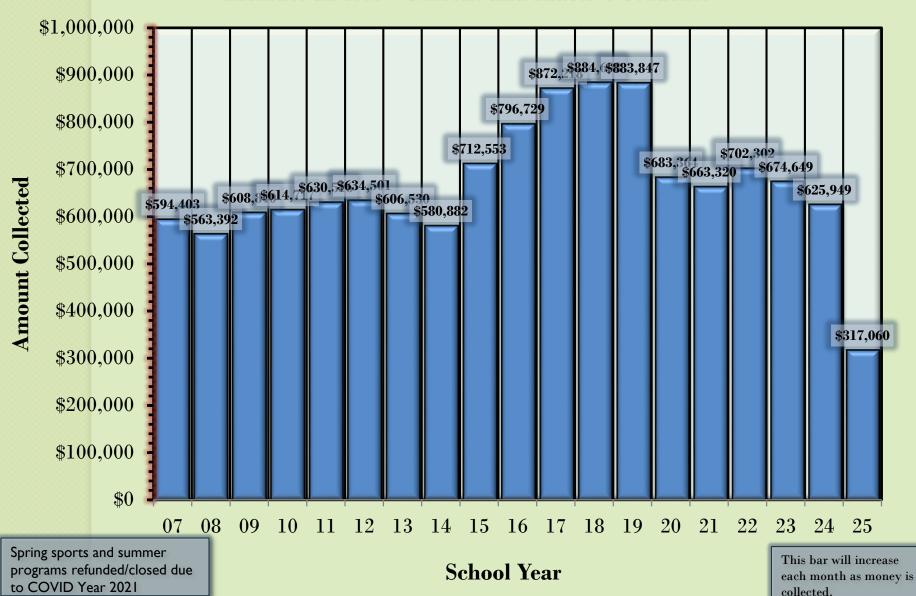

## Student Fees – Total Paid by Year

Includes all fees – Current and Inactive Students

## **Total Fees Charged by Year**

Does not include any past due fees from previous years.

**School Year** 

Additional fees will be assessed throughout the school year. Does not include past fees.

#### **Total Fees Charged by Year**

Does not include any past due fees from previous years.

include past fees.