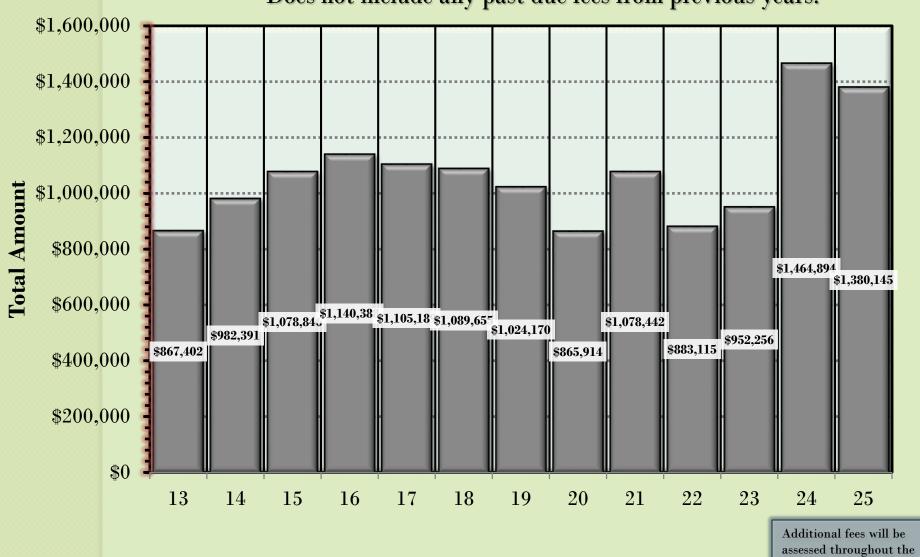

## **Total Fees Charged by Year**

Does not include any past due fees from previous years.

**School Year** 

Additional fees will be assessed throughout the school year. Does not include past fees.