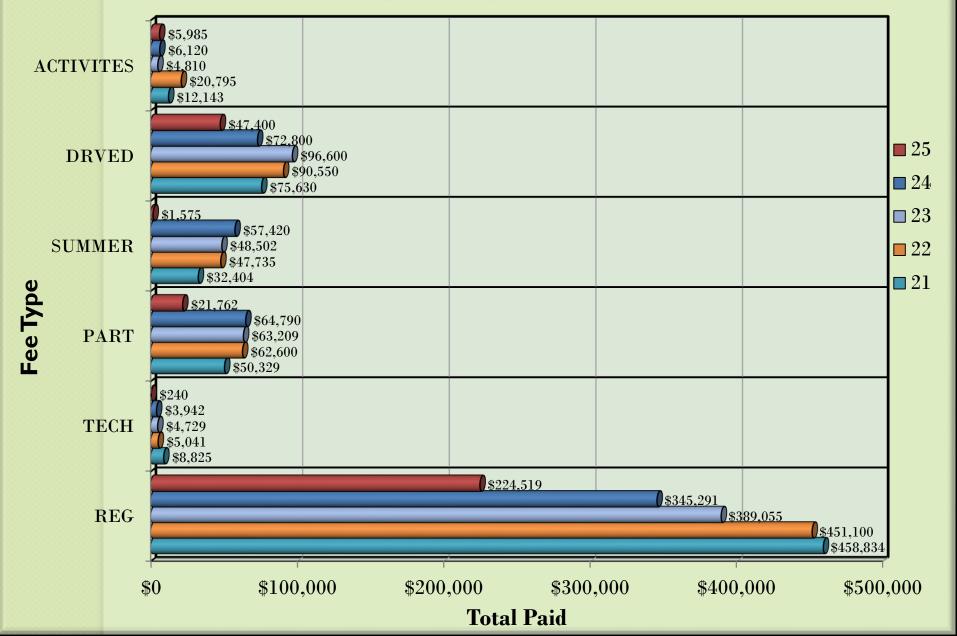

## **Amount Paid by Type & School Year**

 $Includes\ the\ 6\ Highest\ Categories-Current\ and\ Inactive\ Students$ 

#### **PAYMENTS BY TYPE AND YEAR**

| YR | Activity |           | Donation |          | DrvEd |           | Fines |          | Grad |          | Parking |   | Participation |           |
|----|----------|-----------|----------|----------|-------|-----------|-------|----------|------|----------|---------|---|---------------|-----------|
| 21 | \$       | 12,142.50 | \$       | 765.00   | \$    | 75,630.00 | \$    | 5,814.09 | \$   | 7,553.00 | \$      | - | \$            | 50,329.18 |
| 22 | \$       | 20,795.00 | \$       | 135.00   | \$    | 90,550.00 | \$    | 4,088.80 | \$   | 6,597.00 | \$      | - | \$            | 62,599.50 |
| 23 | \$       | 4,810.00  | \$       | 4,150.00 | \$    | 96,600.00 | \$    | 3,095.71 | \$   | 5,451.00 | \$      | - | \$            | 63,209.00 |
| 24 | \$       | 6,120.00  | \$       | 5,465.00 | \$    | 72,800.00 | \$    | 165.27   | \$   | 6,160.00 | \$      | - | \$            | 64,790.00 |
| 25 | \$       | 5,985.00  | \$       | -        | \$    | 47,400.00 | \$    | 64.20    | \$   | 3,520.00 | \$      | - | \$            | 21,762.00 |

| YR | Processing  | Registration  | Summer       | Tech        | Testing      | Transportation | YB          |  |
|----|-------------|---------------|--------------|-------------|--------------|----------------|-------------|--|
| 21 | \$ 2,892.59 | \$ 458,833.72 | \$ 32,404.00 | \$ 8,825.30 | \$ 1,011.00  | \$ 208.70      | \$ 6,792.50 |  |
| 22 | \$ 2,103.19 | \$ 451,099.80 | \$ 47,735.00 | \$ 5,041.00 | \$ 1,285.00  | \$ 740.00      | \$ 5,035.00 |  |
| 23 | \$ 1,250.00 | \$ 389,054.55 | \$ 48,502.00 | \$ 4,729.00 | \$ 44,324.00 | \$ 880.00      | \$ 3,455.00 |  |
| 24 | \$ 1,281.00 | \$ 345,291.08 | \$ 57,420.00 | \$ 3,942.00 | \$ 56,297.00 | \$ 1,552.50    | \$ 4,665.00 |  |
| 25 | \$ 250.00   | \$ 224,518.74 | \$ 1,575.00  | \$ 240.00   | \$ 3,855.00  | \$ -           | \$ 7,890.00 |  |

#### **Current and Inactive Students**

Activity includes all Activity Fees, Spirit Wear, Family Passes and Field Trips

DrvEd does not include SS fees

Fines include Library, ID, and all Miscellaneous Fines

Processing includes all Lab, Banquet, Late and Course Fees

Yearbook no longer graphed – Total sales not recorded in PowerSchool