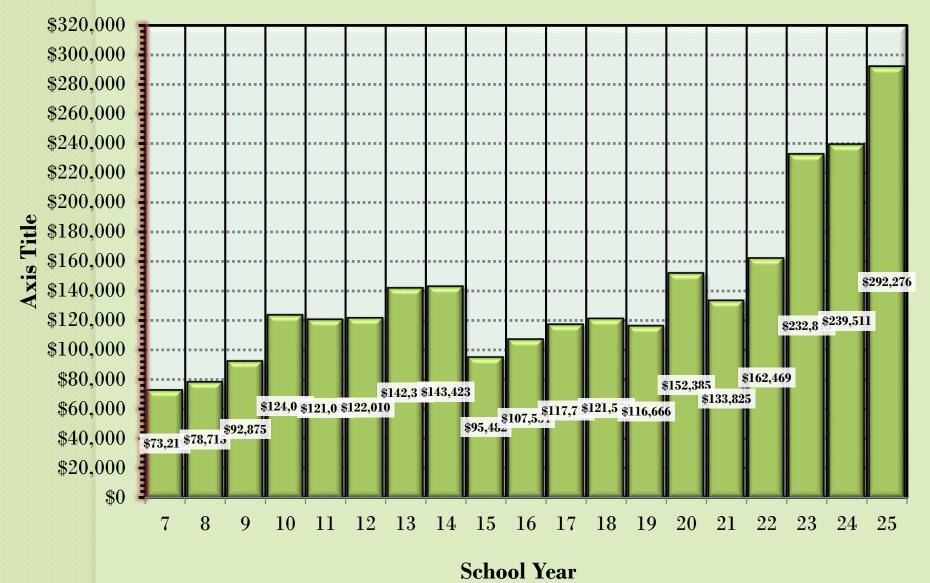

#### **Total Student Fees Waived by Year**

Includes all fees – Current and Inactive Students