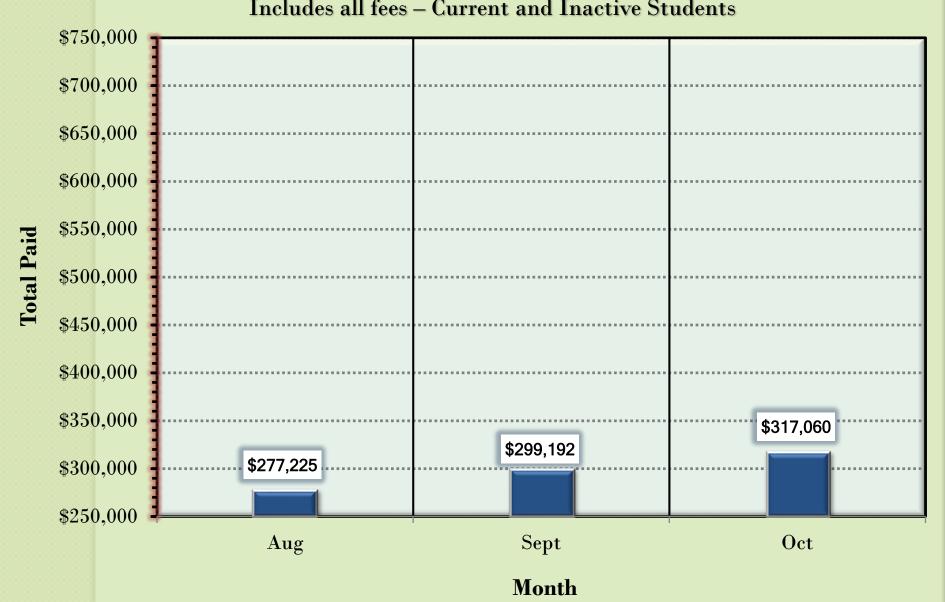

#### **Total Paid by Month**

**School Year 2024/2025** 

**Includes all fees – Current and Inactive Students** 