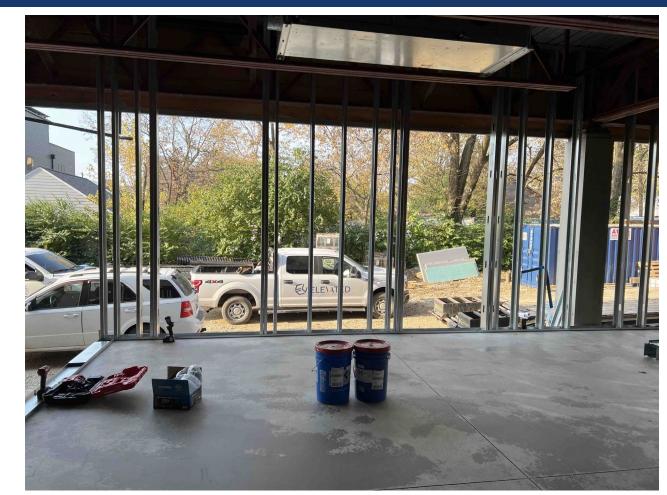

oved and hauled away excavated material.
- Commenced permeable paver subdrainage installation.
- Started Mechanical, Electrical, and Plumbing rough-ins.
- Began metal framing installation

### > Upcoming Work / Look Ahead:

- Completing permeable paver subdrainage.
- Beginning installation of permeable paver curbing.
- Continue metal framing work.
- Progressing with Mechanical, Electrical, and Plumbing rough-ins.
- Installing the cooling tower.



### MEP Rough work - In Progress.







### Above Ceiling MEP Installation - In Progress.







### Dumpster Pad and Heavy-Duty Concrete Paving - In Progress.





Week Ending November 01, 2024



### Dumpster Pad and Heavy-Duty Concrete Paving - In Progress.





Week Ending November 01, 2024





### Exterior Metal Framing Work in Progress.



Week Ending November 01, 2024



### Permeable Paver Subdrainage Installation in Progress.