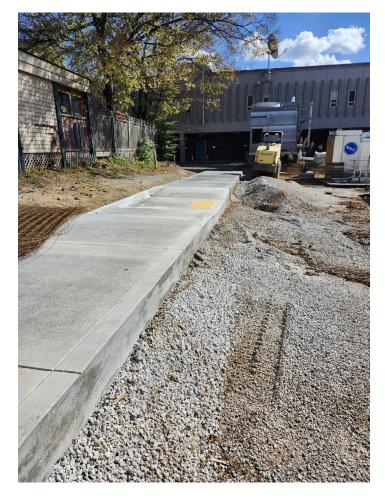

### > Completed Work:

- Poured dumpster pad and heavy-duty concrete paving.
- Removed and hauled away excavated material.
- Commenced permeable paver subdrainage installation.
- Started Mechanical, Electrical, and Plumbing rough-ins.
- Began metal framing installation

### > Upcoming Work / Look Ahead:

- Completing permeable paver subdrainage.
- Beginning installation of permeable paver curbing.
- Continue metal framing work.
- Progressing with Mechanical, Electrical, and Plumbing rough-ins.
- Installing the cooling tower.



### MEP Rough work - In Progress.







### Above Ceiling MEP Installation - In Progress.







### Dumpster Pad and Heavy-Duty Concrete Paving - In Progress.





Week Ending November 01, 2024



### Dumpster Pad and Heavy-Duty Concrete Paving - In Progress.





Week Ending November 01, 2024





### Exterior Metal Framing Work in Progress.



Week Ending November 01, 2024



### Permeable Paver Subdrainage Installation in Progress.