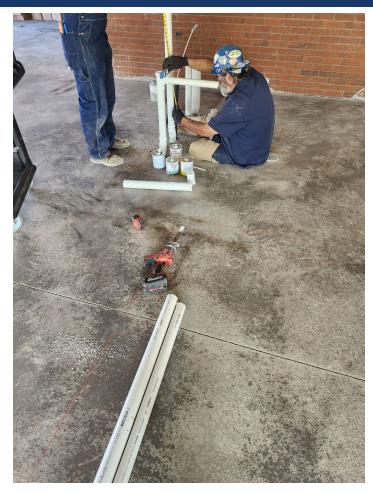

## Harrison ES – Preschool Classrooms Addition & HVAC Upgrades





# Harrison ES – Preschool Classrooms Addition & HVAC Upgrades



### > Completed Work:

- Poured dumpster pad and heavy-duty concrete paving.
- Removed and hauled away excavated material.
- Commenced permeable paver subdrainage installation.
- Started Mechanical, Electrical, and Plumbing rough-ins.
- Began metal framing installation

### > Upcoming Work / Look Ahead:

- Completing permeable paver subdrainage.
- Beginning installation of permeable paver curbing.
- Continue metal framing work.
- Progressing with Mechanical, Electrical, and Plumbing rough-ins.
- Installing the cooling tower.



### MEP Rough work - In Progress.







### Above Ceiling MEP Installation - In Progress.







### Dumpster Pad and Heavy-Duty Concrete Paving - In Progress.





Week Ending November 01, 2024



### Dumpster Pad and Heavy-Duty Concrete Paving - In Progress.





Week Ending November 01, 2024





### Exterior Metal Framing Work in Progress.



Week Ending November 01, 2024



### Permeable Paver Subdrainage Installation in Progress.