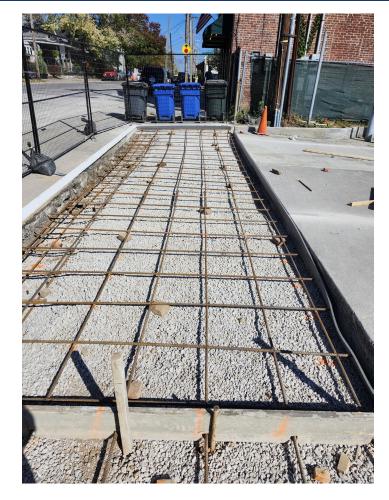

### Dumpster Pad and Heavy-Duty Concrete Paving - In Progress.

Week Ending November 01, 2024