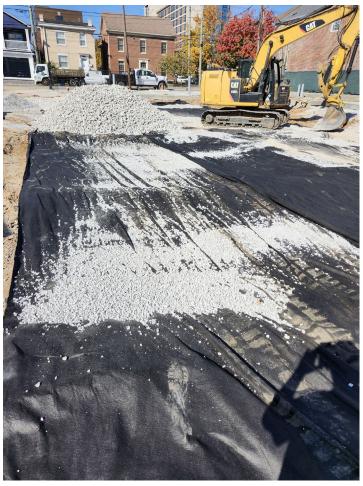

- Started Mechanical, Electrical, and Plumbing rough-ins.
- Began metal framing installation

### > Upcoming Work / Look Ahead:

- Completing permeable paver subdrainage.
- Beginning installation of permeable paver curbing.
- Continue metal framing work.
- Progressing with Mechanical, Electrical, and Plumbing rough-ins.
- Installing the cooling tower.



### MEP Rough work - In Progress.







### Above Ceiling MEP Installation - In Progress.







### Dumpster Pad and Heavy-Duty Concrete Paving - In Progress.





Week Ending November 01, 2024



### Dumpster Pad and Heavy-Duty Concrete Paving - In Progress.





Week Ending November 01, 2024





### Exterior Metal Framing Work in Progress.



Week Ending November 01, 2024



### Permeable Paver Subdrainage Installation in Progress.