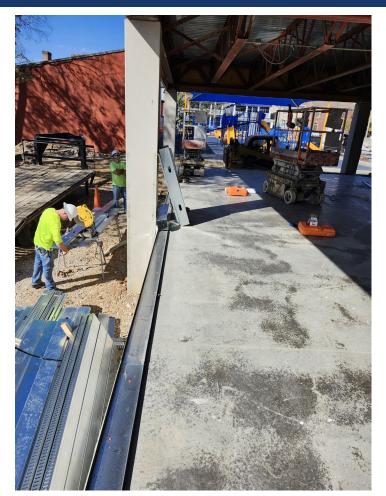

### > Completed Work:

- Poured dumpster pad and heavy-duty concrete paving.
- Removed and hauled away excavated material.
- Commenced permeable paver subdrainage installation.
- Started Mechanical, Electrical, and Plumbing rough-ins.
- Began metal framing installation