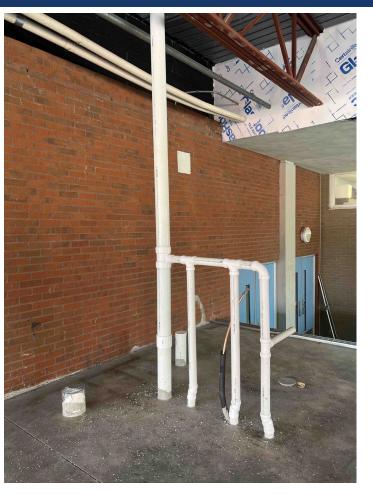

## Harrison ES – Preschool Classrooms Addition & HVAC Upgrades





# Harrison ES – Preschool Classrooms Addition & HVAC Upgrades



### > Completed Work:

- Poured dumpster pad and heavy-duty concrete paving.
- Removed and hauled away excavated material.
- Commenced permeable paver subdrainage installation.
- Started Mechanical, Electrical, and Plumbing rough-ins.
- Began metal framing installation

### > Upcoming Work / Look Ahead:

- Completing permeable paver subdrainage.
- Beginning installation of permeable paver curbing.
- Continue metal framing work.
- Progressing with Mechanical, Electrical, and Plumbing rough-ins.
- Installing the cooling tower.



### MEP Rough work - In Progress.







### Above Ceiling MEP Installation - In Progress.







### Dumpster Pad and Heavy-Duty Concrete Paving - In Progress.





Week Ending November 01, 2024



### Dumpster Pad and Heavy-Duty Concrete Paving - In Progress.





Week Ending November 01, 2024





### Exterior Metal Framing Work in Progress.



Week Ending November 01, 2024



### Permeable Paver Subdrainage Installation in Progress.