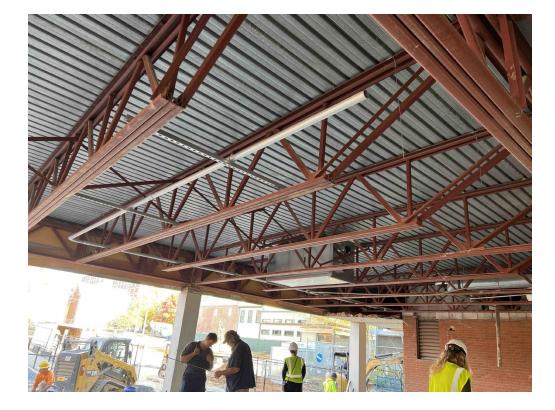

## Harrison ES – Preschool Classrooms Addition & HVAC Upgrades





# Harrison ES – Preschool Classrooms Addition & HVAC Upgrades



### > Completed Work:

- Poured dumpster pad and heavy-duty concrete paving.
- Removed and hauled away excavated material.
- Commenced permeable paver subdrainage installation.
- Started Mechanical, Electrical, and Plumbing rough-ins.
- Began metal framing installation

### > Upcoming Work / Look Ahead:

- Completing permeable paver subdrainage.
- Beginning installation of permeable paver curbing.
- Continue metal framing work.
- Progressing with Mechanical, Electrical, and Plumbing rough-ins.
- Installing the cooling tower.



### MEP Rough work - In Progress.







### Above Ceiling MEP Installation - In Progress.







### Dumpster Pad and Heavy-Duty Concrete Paving - In Progress.





Week Ending November 01, 2024



### Dumpster Pad and Heavy-Duty Concrete Paving - In Progress.





Week Ending November 01, 2024





### Exterior Metal Framing Work in Progress.



Week Ending November 01, 2024



### Permeable Paver Subdrainage Installation in Progress.