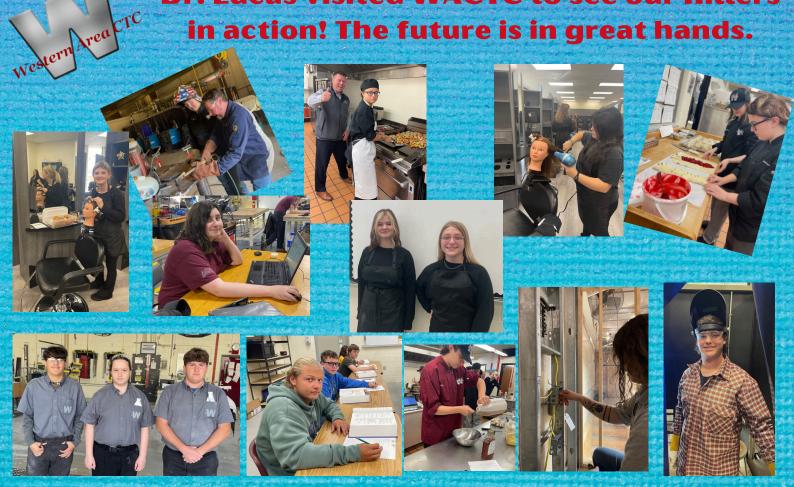

. Guthrie is the author of 23 books and 60 educational videos for young children. In keeping with the season, the students were introduced to two of the author's books titled, The Witch Who Lives Downstairs, and The Witch Has an Itch.

Mrs. Guthrie spoke about her love of writing, reading and the creative arts.

We were so lucky to have Mrs. Guthrie at Trinity South and congratulate her as she was recognized as one of Trinity School District's Distinguished Alumni.



The evening classes for adults have started! This is a great opportunity for adults and community members to learn new skills.







The classes being offered are: **CNC/Engraving** Accounting Woodworking **Floral Design** Welding

#### **Dr. Lucas visited WACTC to see our Hillers** in action! The future is in great hands.





#### **Celebrating Breast Cancer Awareness Month!**



A.













Trinity South and East students participated in our Fire Prevention Week coloring contest. Winners from each grade got to ride to school in a Fire Truck from Lone Pine, Amwell, and South Strabane





Mr. Zebrasky HS Principal



Mrs. Ostrosky HS Ass't Principal



Mr. Knause HS Ass't Principal



Mr. Kostelnik MS Principal



Dr. Deems MS Ass't Principal



Mrs. Benz IS Principal



Mr. Keruskin South Principal



Dr. Demian North Principal

Retirement



Mrs. LeViere East Principal



Mr. Chairge West Principal



Congratulations to Dr. Snoke - the man, the myth, and the legend! We wish you a wonderful retirement and are thankful for your 26 years of service to students and the Hiller community. Your dedication, l