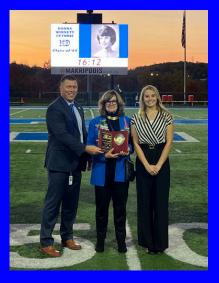

# Congratulations Distinguished Alumni 2024!

Mr. Peter Cameron - Class of '75

Mr. Peter Cameron, Ms. Donna Winnett Guthrie, Dr. Joseph Losko, and Mr. John Stavovy were honored and celebrated as the Distinguished Alumni Class of 2024!