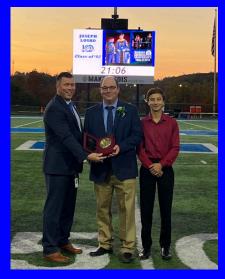

Ms. Donna Winnett Guthrie -Class of '64

Dr. Joseph Losko, Class of '92

Mr. John Stavovy, Class of '66