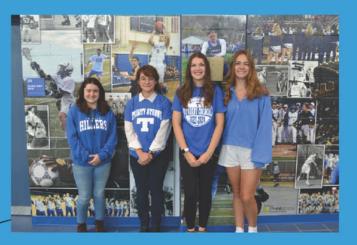

# Congratulations Distinguished Alumni 2024!

Mr. Peter Cameron - Class of '75

Mr. Peter Cameron, Ms. Donna Winnett Guthrie, Dr. Joseph Losko, and Mr. John Stavovy were honored and celebrated as the Distinguished Alumni Class of 2024!

Ms. Donna Winnett Guthrie -Class of '64

Dr. Joseph Losko, Class of '92

Mr. John Stavovy, Class of '66