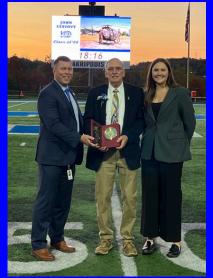

Ms. Donna Winnett Guthrie -Class of '64

Dr. Joseph Losko, Class of '92

Mr. John Stavovy, Class of '66