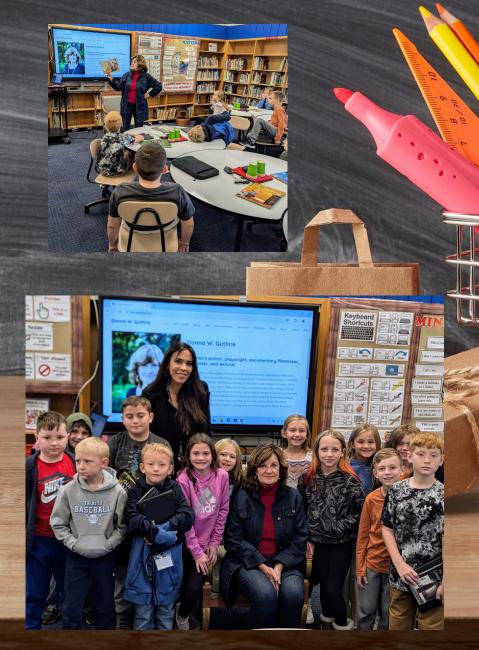

# Congratulations Distinguished Alumni 2024!

Mr. Peter Cameron - Class of '75

Mr. Peter Cameron, Ms. Donna Winnett Guthrie, Dr. Joseph Losko, and Mr. John Stavovy were honored and celebrated as the Distinguished Alumni Class of 2024!

Ms. Donna Winnett Guthrie -Class of '64

Dr. Joseph Losko, Class of '92

Mr. John Stavovy, Class of '66