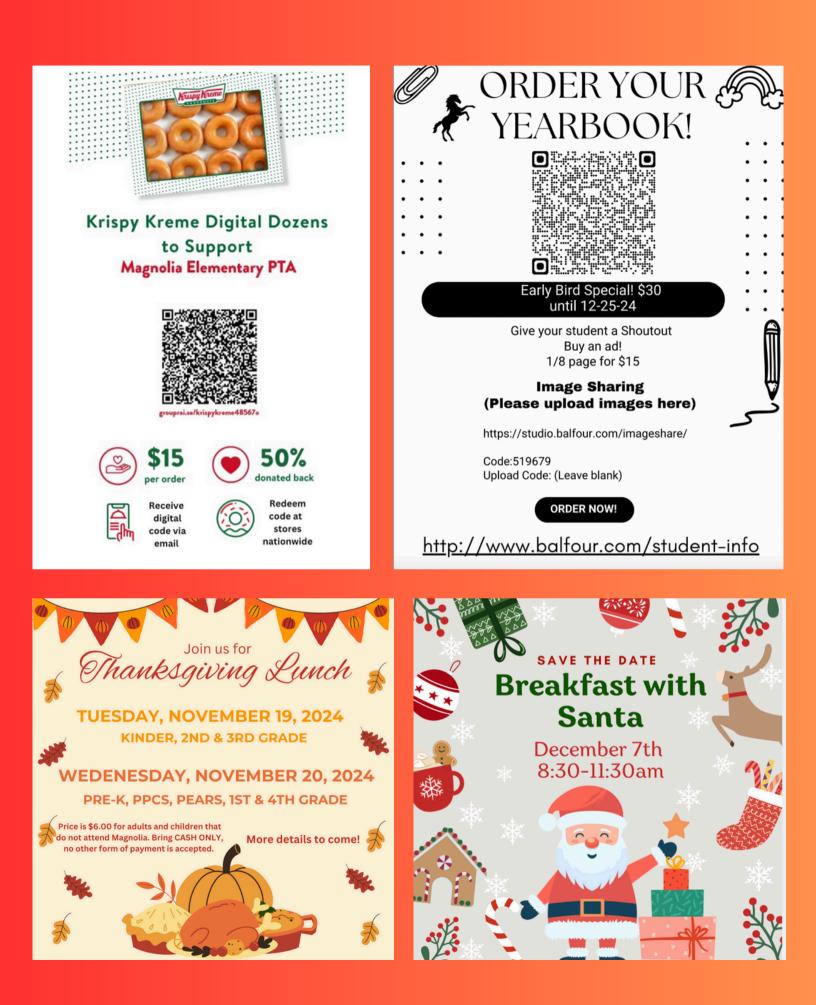

Can you think of a time you showed Gratitude or thanked someone? What is something you can do this week to show

Gratitude?

- 11/1- RRW- Wear your Magnolia Shirt
- 11/1-11/15- Krispy Kreme Digital Dozens Campaign
- 11/8- PreK & PPCD Field Trip to Fire Station
- 11/11- Veteran's Day- Wear Your Red White & Blue!
- 11/11- 3rd Grade Veteran's Performance 6:30pm
- 11/13- Picture Retakes/Make-ups
- 11/15- Staff In Service- No School for Students
- 11/19- Thanksgiving Lunch- Kinder, 2nd & 3rd Grade
- 11/20- Thanksgiving Lunch- PreK, PPCD, PEARS, 1st & 4th Grade
- 11/21- School Spelling Bee 1pm
  11/25-11/29- Thanksgiving Break (No School)