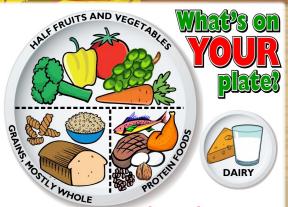

Learn more at www.CHOOSEMYPLATE.gov or http://kidshealth.org/kid/stay healthy/food/pyramid.html

# DONTAGETI Take at least ONE FRUIT-VEGGE and at least THEE

and at least THREE
items total so your meal
counts as a complete lunch!