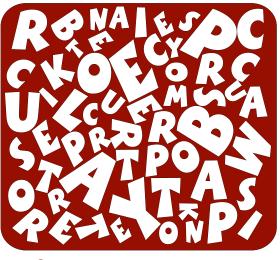

Lots of the foods we eat on Thanksgiving are good fiber sources, including all of the ones listed below. Find and color all of the letters in these "fiber foods," and then unscramble the leftover letters to learn the name of one Turkey Day favorite that contains no fiber.

## Broccoli Carrots Pumpkin Pie Sweet Potatoes Cranberry Sauce

## **ANSWER**:

Even though this favorite food doesn't have any fiber, it's still a nutritious source of high quality protein that's relatively low in fat and calories compared to many other protein foods! Enjoy it along with generous portions of the higher-fiber stuff!