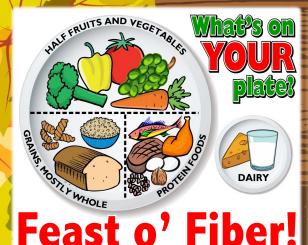

Lots of the foods we eat on Thanksgiving are good fiber sources, including all of the ones listed below. Find and color all of the letters in these "fiber foods," and then unscramble the leftover letters to learn the name of one Turkey Day favorite that contains no fiber.

## Broccoli Carrots Pumpkin Pie Sweet Potatoes Cranberry Sauce

Learn more at www.CHOOSEMYPLATE.gov or http://kidshealth.org/kid/stay\_healthy/food/pyramid.html