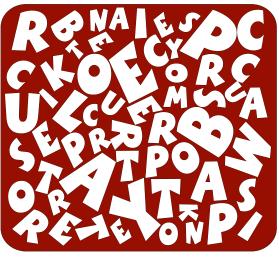

Lots of the foods we eat on Thanksgiving are good fiber sources, including all of the ones listed below. Find and color all of the letters in these "fiber foods," and then unscramble the leftover letters to learn the name of one Turkey Day favorite that contains no fiber.

## Broccoli Carrots Pumpkin Pie Sweet Potatoes Cranberry Sauce

## **ANSWER**:

Even though this favorite food doesn't have any fiber, it's still a nutritious source of high quality protein that's relatively low in fat and calories compared to many other protein foods! Enjoy it along with generous portions of the higher-fiber stuff!