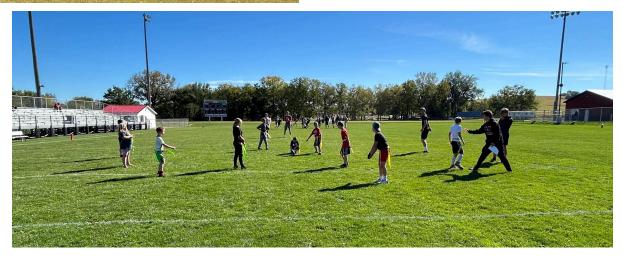

## Black Hawk/Warren "Little Warriors" Flag Football Program

Another great year of "Little Warriors" flag football. A huge thank you to our high school football team for coaching the players.