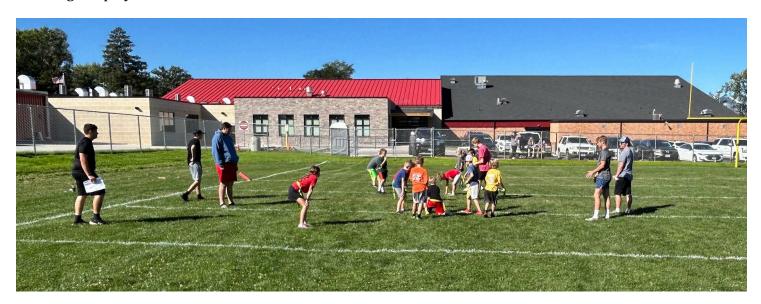

## Black Hawk/Warren "Little Warriors" Flag Football Program

Another great year of "Little Warriors" flag football. A huge thank you to our high school football team for coaching the players.