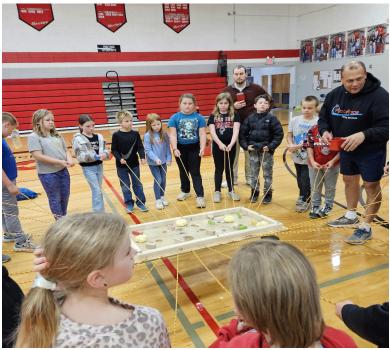

## Team Building

On October 15th, Mr. Brian Kenney, owner/presenter of Team Extreme was at Black Hawk working with our 4th and 5th graders. Mr. Brian spent three hours with each grade level. He had the students participate in various team-building activities/challenges. Mr. Brian spoke to the students about not sabotaging themselves and others, about getting frustrated but keeping their cool (do difficult things and push yourself), and teaching students ways to learn to regulate their emotions and to be kind with their words/actions. The students did an awesome job completing the team-building activities. They figured out ways to complete the tasks without arguing or putting others down while overcoming struggles/frustrations to do their best job.