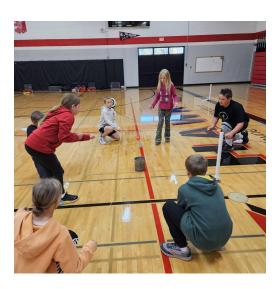

## Team Building

On October 15th, Mr. Brian Kenney, owner/presenter of Team Extreme was at Black Hawk working with our 4th and 5th graders. Mr. Brian spent three hours with each grade level. He had the students participate in various team-building activities/challenges. Mr. Brian spoke to the students about not sabotaging themselves and others, about getting frustrated but keeping their cool (do difficult things and push yourself), and teaching students ways to learn to regulate their emotions and to be kind with their words/actions. The students did an awesome job completing the team-building activities. They figured out ways to complete the tasks without arguing or putting others down while overcoming struggles/frustrations to do their best job.