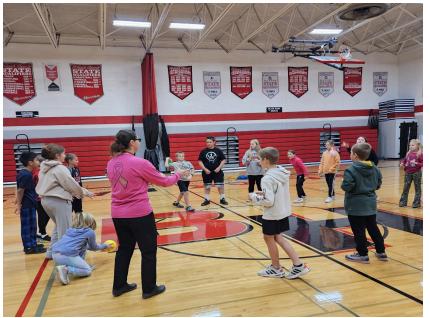

## Team Building

On October 15th, Mr. Brian Kenney, owner/presenter of Team Extreme was at Black Hawk working with our 4th and 5th graders. Mr. Brian spent three hours with each grade level. He had the students participate in various team-building activities/challenges. Mr. Brian spoke to the students about not sabotaging themselves and others, about getting frustrated but keeping their cool (do difficult things and push yourself), and teaching students ways to learn to regulate their emotions and to be kind with their words/actions. The students did an awesome job completing the team-building activities. They figured out ways to complete the tasks without arguing or putting others down while overcoming struggles/frustrations to do their best job.