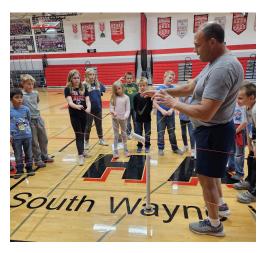

## Team Building

On October 15th, Mr. Brian Kenney, owner/presenter of Team Extreme was at Black Hawk working with our 4th and 5th graders. Mr. Brian spent three hours with each grade level. He had the students participate in various team-building activities/challenges. Mr. Brian spoke to the students about not sabotaging themselves and others, about getting frustrated but keeping their cool (do difficult things and push yourself), and teaching students ways to learn to regulate their emotions and to be kind with their words/actions. The students did an awesome job completing the team-building activities. They figured out ways to complete the tasks without arguing or putting others down while overcoming struggles/frustrations to do their best job.