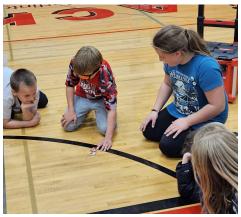

## Team Building

On October 15th, Mr. Brian Kenney, owner/presenter of Team Extreme was at Black Hawk working with our 4th and 5th graders. Mr. Brian spent three hours with each grade level. He had the students participate in various team-building activities/challenges. Mr. Brian spoke to the students about not sabotaging themselves and others, about getting frustrated but keeping their cool (do difficult things and push yourself), and teaching students ways to learn to regulate their emotions and to be kind with their words/actions. The students did an awesome job completing the team-building activities. They figured out ways to complete the tasks without arguing or putting others down while overcoming struggles/frustrations to do their best job.