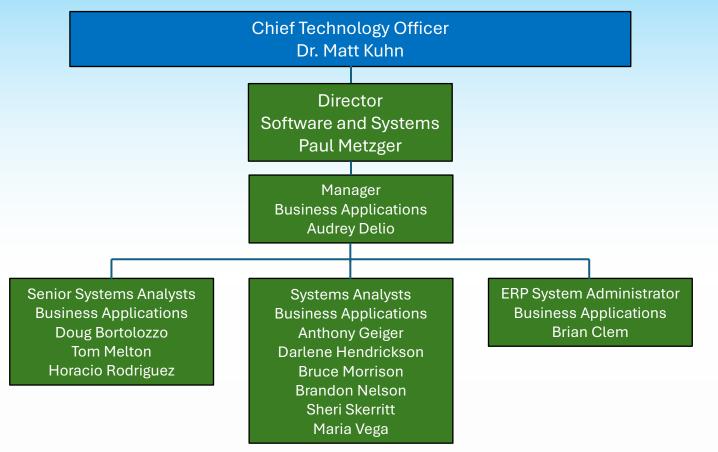

### **VOLUSIA COUNTY SCHOOLS – INFORMATION TECHNOLOGY SERVICES – SOFTWARE AND SYSTEMS**