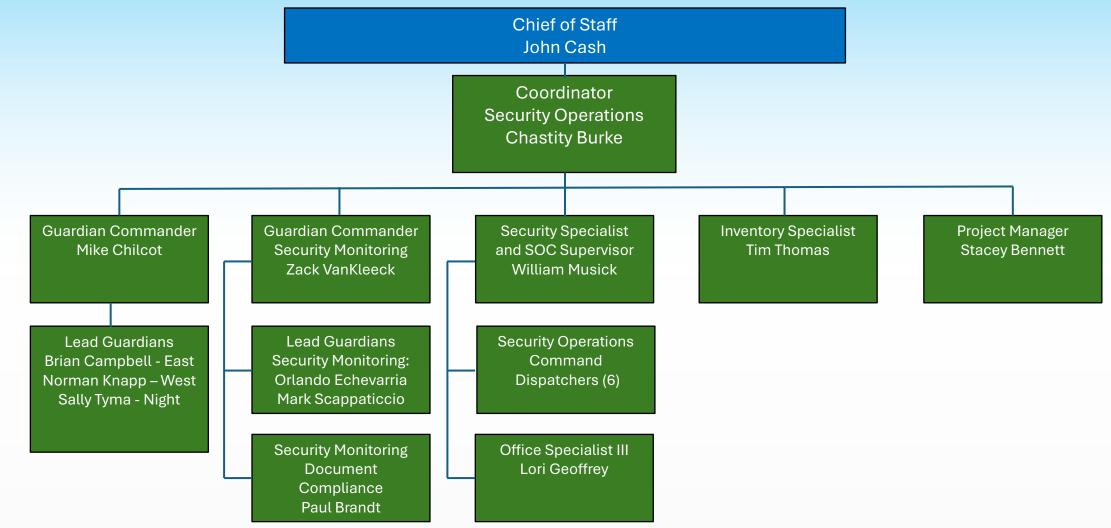

### **VOLUSIA COUNTY SCHOOLS – CHIEF OF STAFF – SECURITY OPERATIONS – GUARDIANS**