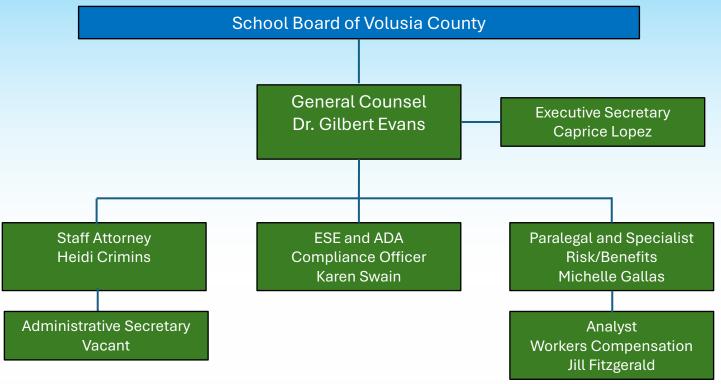

#### **CITIZENS OF VOLUSIA COUNTY**

SCHOOL BOARD OF VOLUSIA COUNTY, page 3

**SUPERINTENDENT** Dr. Carmen Balgobin, page 4

**GENERAL COUNSEL** Dr. Gilbert Evans, page 5

STAFF ATTORNEY

Heidi Crimins, page 5

# **VOLUSIA COUNTY SCHOOLS – LEGAL SERVICES**