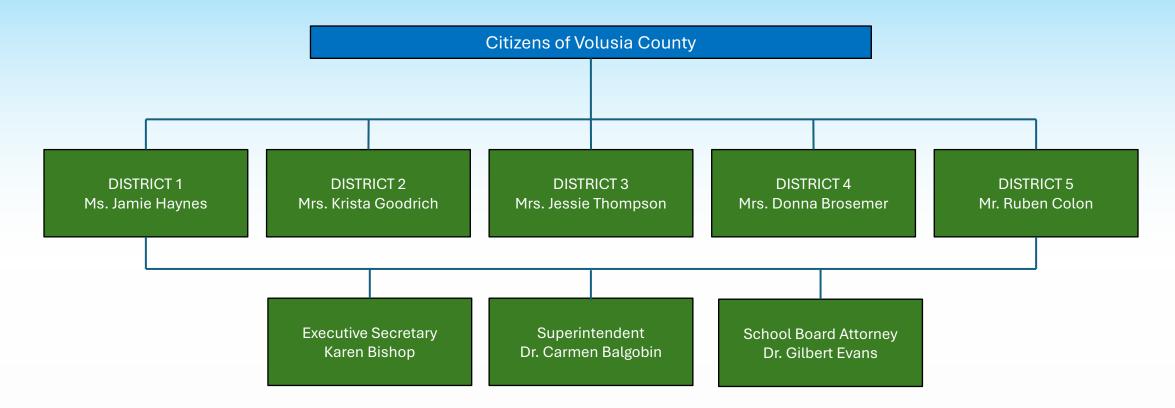

#### **CITIZENS OF VOLUSIA COUNTY**

SCHOOL BOARD OF VOLUSIA COUNTY, page 3

**SUPERINTENDENT** Dr. Carmen Balgobin, page 4

**GENERAL COUNSEL** Dr. Gilbert Evans, page 5

STAFF ATTORNEY

Heidi Crimins, page 5

# **VOLUSIA COUNTY SCHOOLS – SCHOOL BOARD**