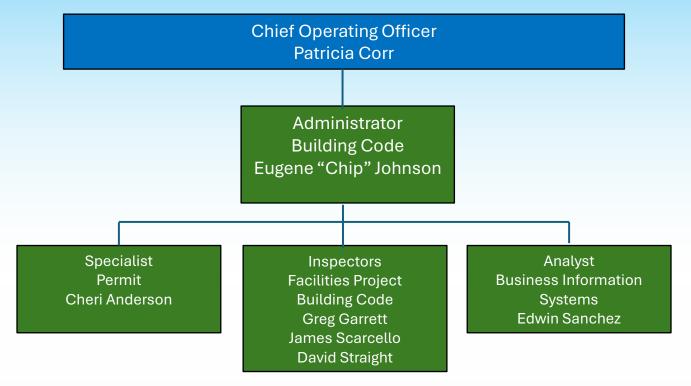

# **VOLUSIA COUNTY SCHOOLS – OPERATIONAL SERVICES – INSPECTIONS AND PERMITTING**