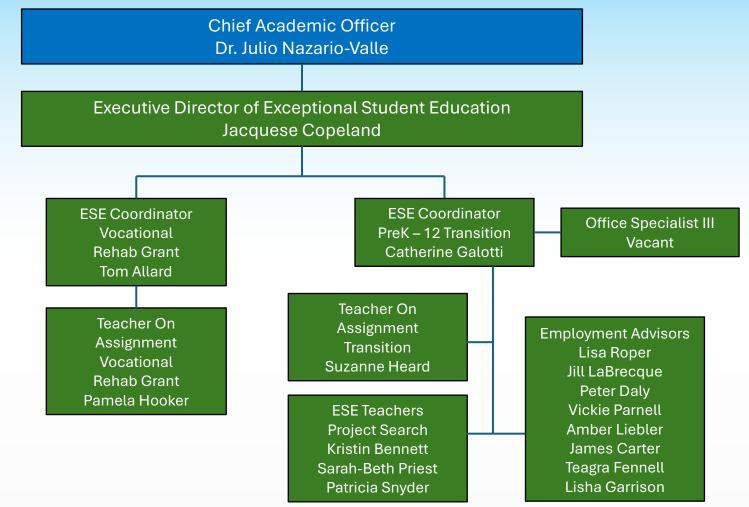

#### **TEACHING LEADING AND LEARNING**

Chief Academic Officer, Dr. Julio Nazario-Valle, page 6 Executive Director, Elementary Division, Kristy Castellanos, pages 7, 8 Executive Director, Secondary Division, Dr. Tamara Baker-Drayton, page 9 Executive Director, Exceptional Student Education, Jacquese Copeland, pages 10-17 Executive Director, Graduation Assurance and Student Services, Mike Micallef, pages 18-20 Coordinator, K-12 English Language Arts, Heather Norris, page 21 Coordinator, K-12 Mathematics, Jennifer Lastowski, page 22 Coordinator, K-12 Science, Jennifer Taylor, page 23 Coordinator, K-12 Social Studies and Advanced Programs, Robert Milholland, page 24 Coordinator, Career and Technical Education, Dr. Kristin Pierce, page 25 Coordinator, Multilingual Learners, Vacant, page 26 Coordinator, Professional Learning, Wafa Picciolo, page 27 Coordinator, Research, Evaluation and Accountability, Kyle Schicker, page 28