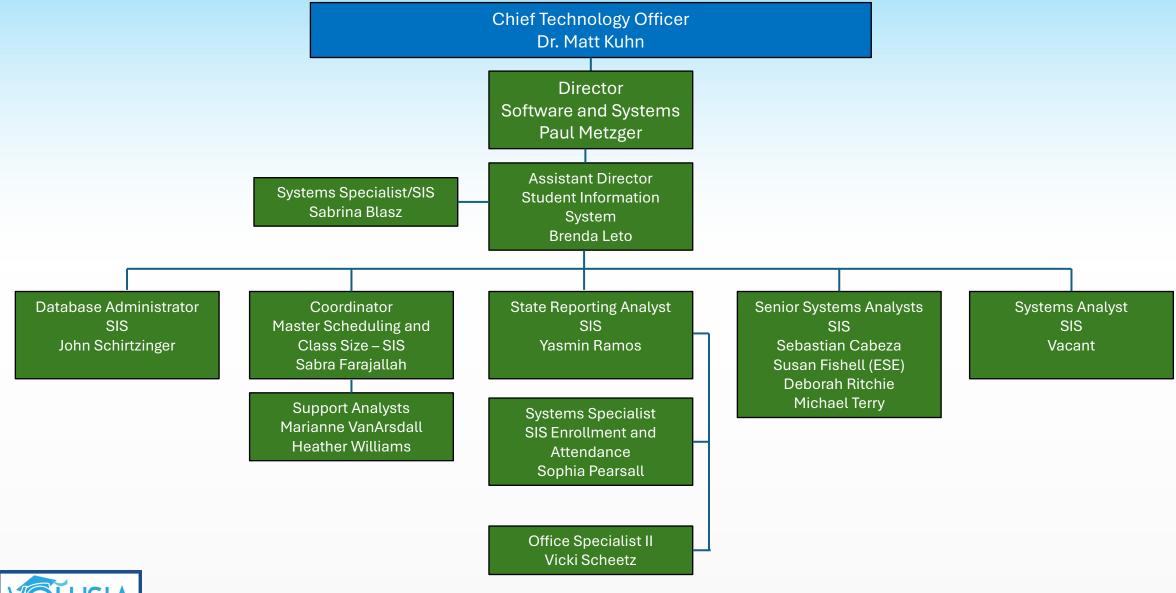

# **VOLUSIA COUNTY SCHOOLS – INFORMATION TECHNOLOGY SERVICES – SOFTWARE AND SYSTEMS**