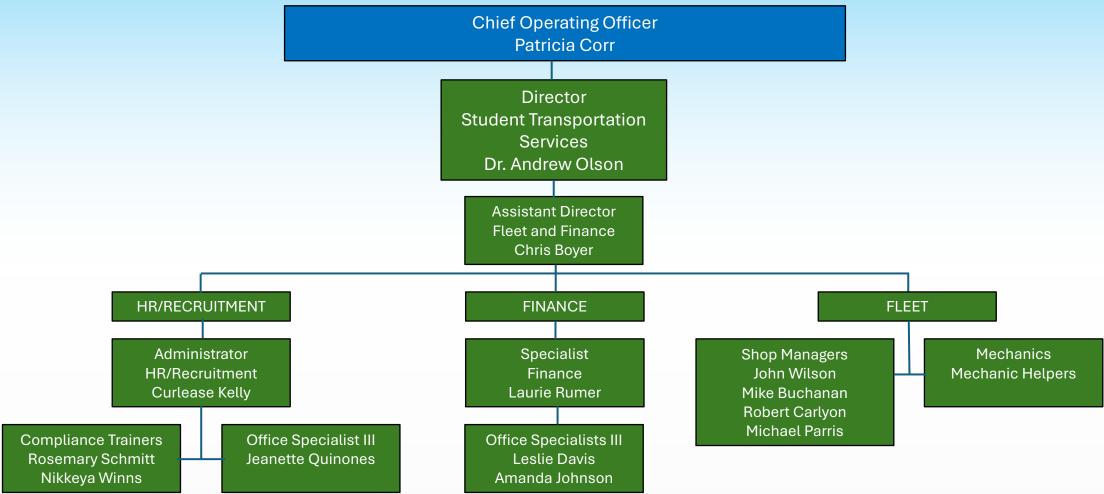

#### **VOLUSIA COUNTY SCHOOLS – OPERATIONAL SERVICES – TRANSPORTATION – FLEET AND FINANCE**