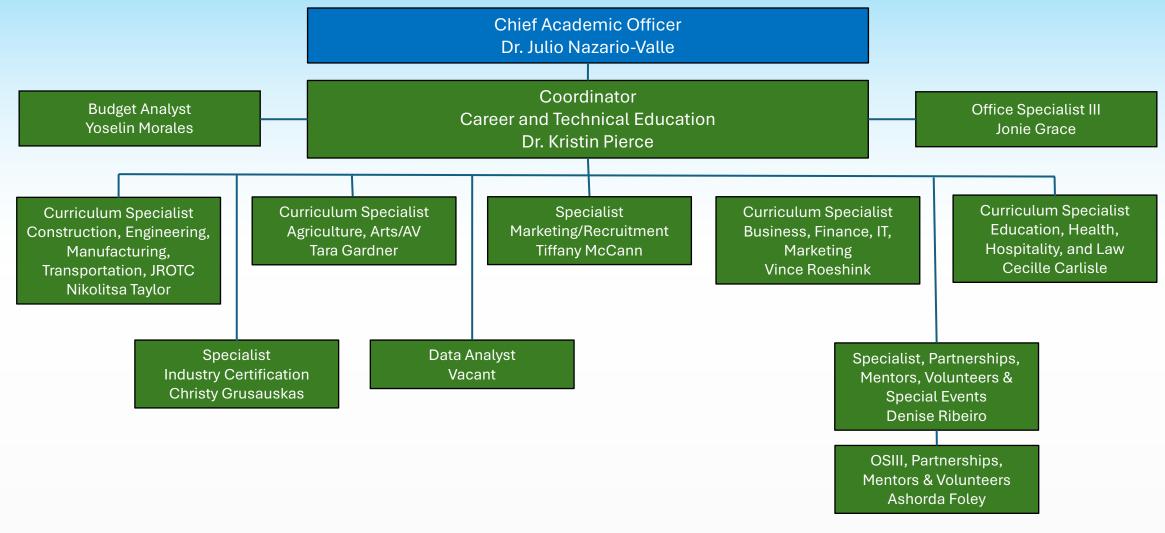

# **VOLUSIA COUNTY SCHOOLS – TEACHING, LEADING AND LEARNING – CAREER AND TECHNICAL EDUCATION**