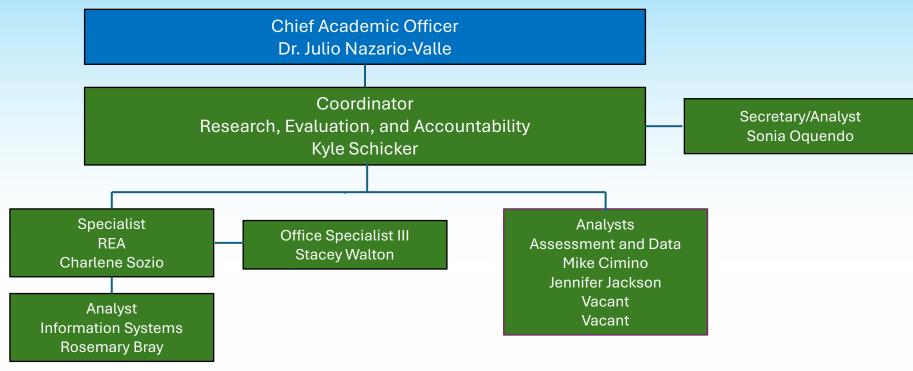

## VOLUSIA COUNTY SCHOOLS – TEACHING, LEADING AND LEARNING – RESEARCH, EVALUATION, AND ACCOUNTABILITY