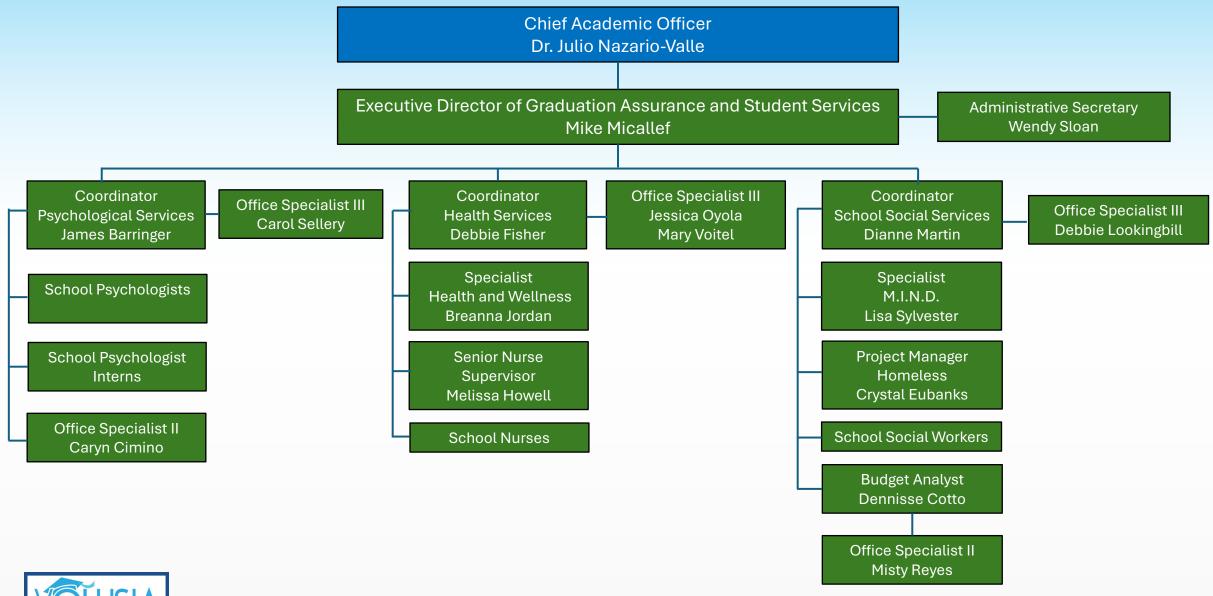

# VOLUSIA COUNTY SCHOOLS – TEACHING, LEADING AND LEARNING – GRADUATION ASSURANCE AND STUDENT SERVICES

#### **VOLUSIA COUNTY SCHOOLS – TEACHING, LEADING AND LEARNING – GRADUATION ASSURANCE AND STUDENT SERVICES**