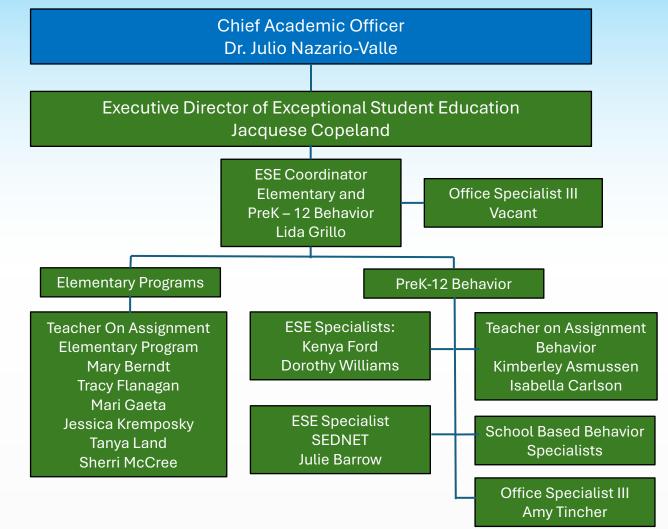

#### **TEACHING LEADING AND LEARNING**

Chief Academic Officer, Dr. Julio Nazario-Valle, page 6 Executive Director, Elementary Division, Kristy Castellanos, pages 7, 8 Executive Director, Secondary Division, Dr. Tamara Baker-Drayton, page 9 Executive Director, Exceptional Student Education, Jacquese Copeland, pages 10-17 Executive Director, Graduation Assurance and Student Services, Mike Micallef, pages 18-20 Coordinator, K-12 English Language Arts, Heather Norris, page 21 Coordinator, K-12 Mathematics, Jennifer Lastowski, page 22 Coordinator, K-12 Science, Jennifer Taylor, page 23 Coordinator, K-12 Social Studies and Advanced Programs, Robert Milholland, page 24 Coordinator, Career and Technical Education, Dr. Kristin Pierce, page 25 Coordinator, Multilingual Learners, Vacant, page 26 Coordinator, Professional Learning, Wafa Picciolo, page 27 Coordinator, Research, Evaluation and Accountability, Kyle Schicker, page 28