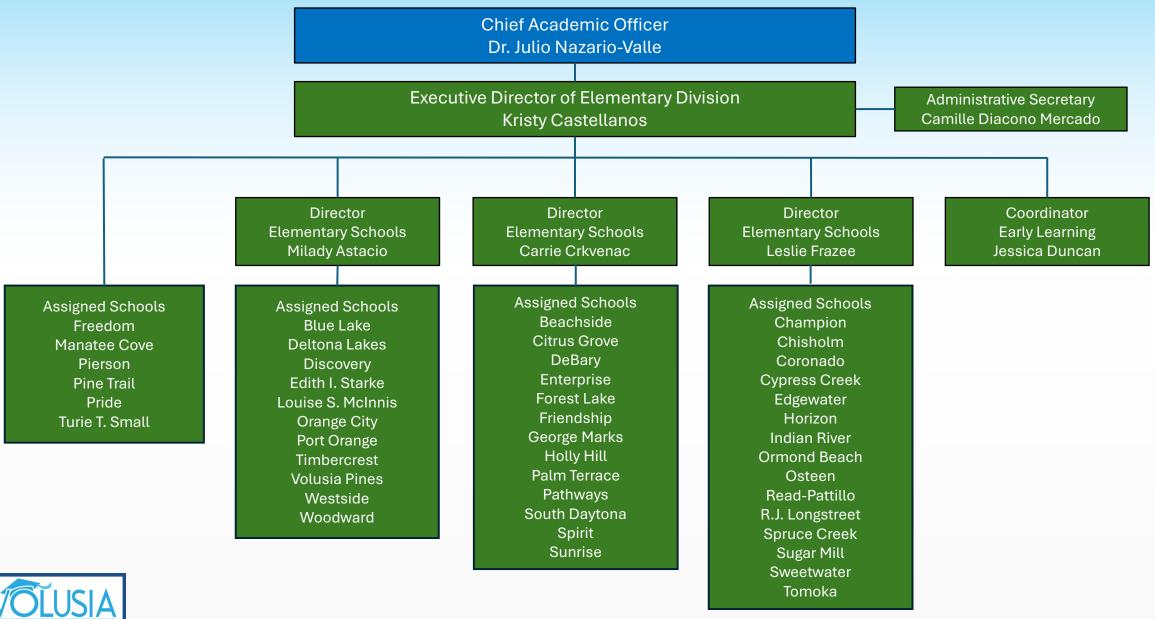

# **VOLUSIA COUNTY SCHOOLS – TEACHING, LEADING AND LEARNING – ELEMENTARY DIVISION**

POWERING A CULTURE OF EXCELLENC