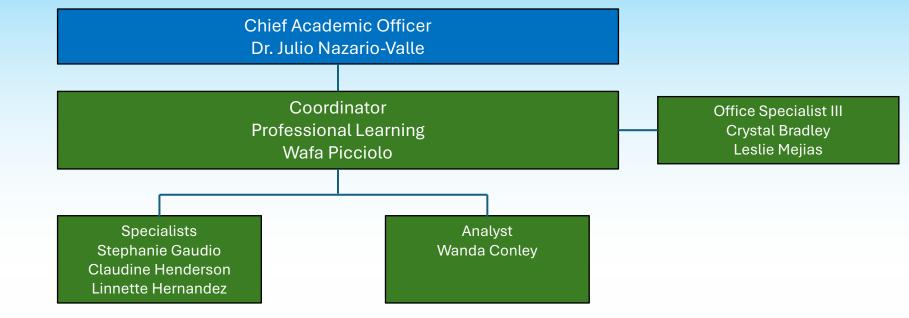

# **VOLUSIA COUNTY SCHOOLS – TEACHING, LEADING AND LEARNING – PROFESSIONAL LEARNING**