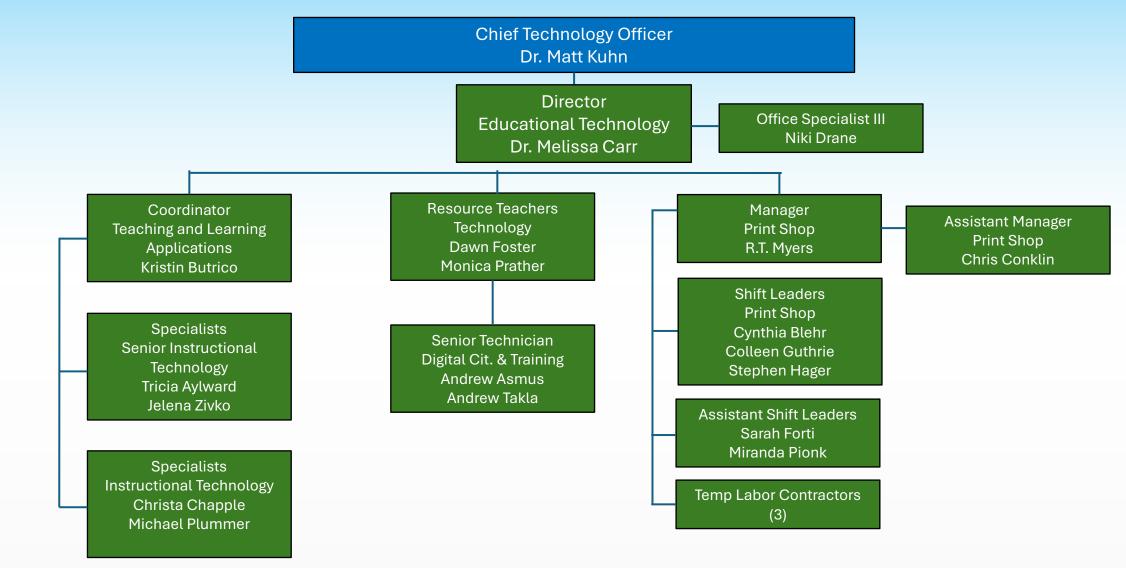

# **VOLUSIA COUNTY SCHOOLS – INFORMATION TECHNOLOGY SERVICES – EDUCATIONAL TECHNOLOGY**