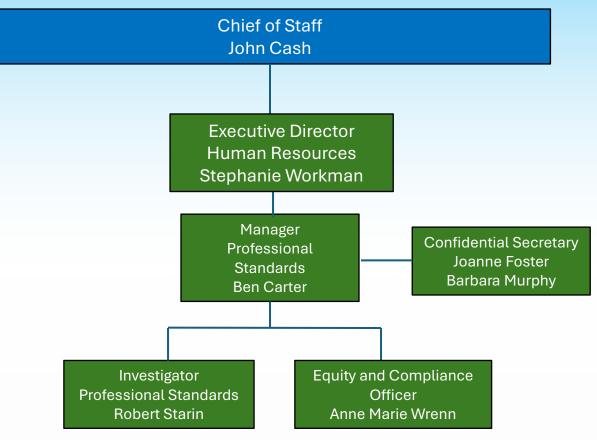

# **VOLUSIA COUNTY SCHOOLS – CHIEF OF STAFF – HUMAN RESOURCES – PROFESSIONAL STANDARDS**