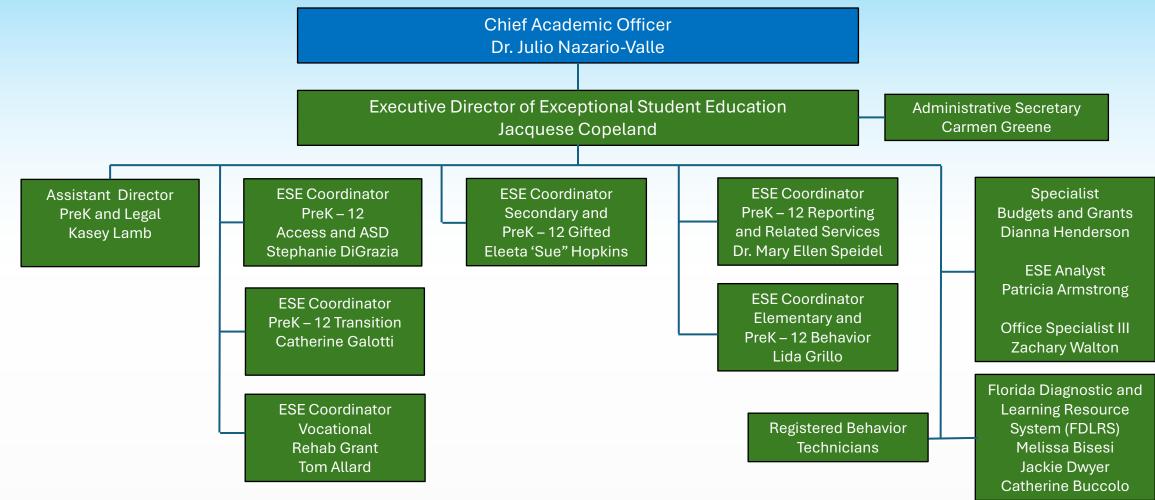

## **VOLUSIA COUNTY SCHOOLS – TEACHING, LEADING AND LEARNING – GRADUATION ASSURANCE AND STUDENT SERVICES**

# VOLUSIA COUNTY SCHOOLS – TEACHING, LEADING AND LEARNING – GRADUATION ASSURANCE AND STUDENT SERVICES

#### **VOLUSIA COUNTY SCHOOLS – TEACHING, LEADING AND LEARNING – GRADUATION ASSURANCE AND STUDENT SERVICES**