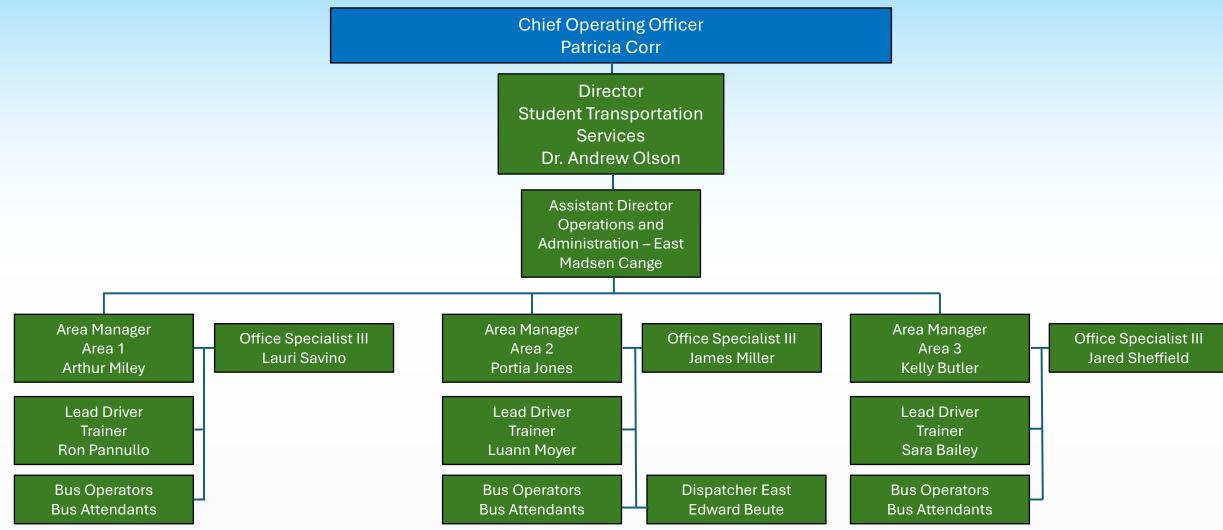

#### **VOLUSIA COUNTY SCHOOLS – OPERATIONAL SERVICES – STUDENT TRANSPORTATION SERVICES – EAST**