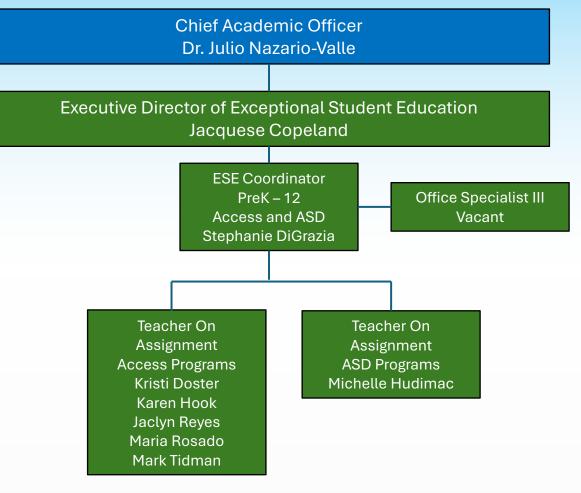

#### **TEACHING LEADING AND LEARNING**

Chief Academic Officer, Dr. Julio Nazario-Valle, page 6 Executive Director, Elementary Division, Kristy Castellanos, pages 7, 8 Executive Director, Secondary Division, Dr. Tamara Baker-Drayton, page 9 Executive Director, Exceptional Student Education, Jacquese Copeland, pages 10-17 Executive Director, Graduation Assurance and Student Services, Mike Micallef, pages 18-20 Coordinator, K-12 English Language Arts, Heather Norris, page 21 Coordinator, K-12 Mathematics, Jennifer Lastowski, page 22 Coordinator, K-12 Science, Jennifer Taylor, page 23 Coordinator, K-12 Social Studies and Advanced Programs, Robert Milholland, page 24 Coordinator, Career and Technical Education, Dr. Kristin Pierce, page 25 Coordinator, Multilingual Learners, Vacant, page 26 Coordinator, Professional Learning, Wafa Picciolo, page 27 Coordinator, Research, Evaluation and Accountability, Kyle Schicker, page 28