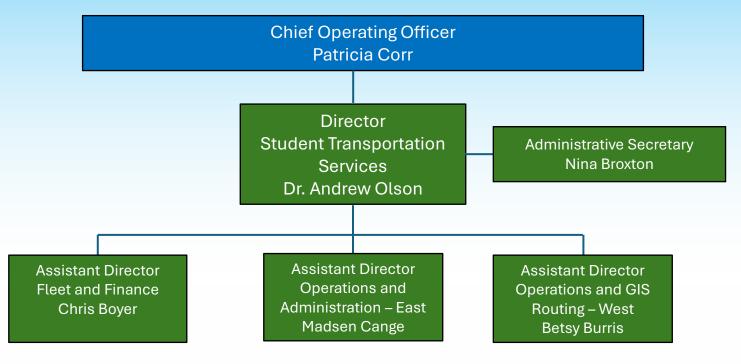

### **VOLUSIA COUNTY SCHOOLS – OPERATIONAL SERVICES – STUDENT TRANSPORTATION SERVICES**