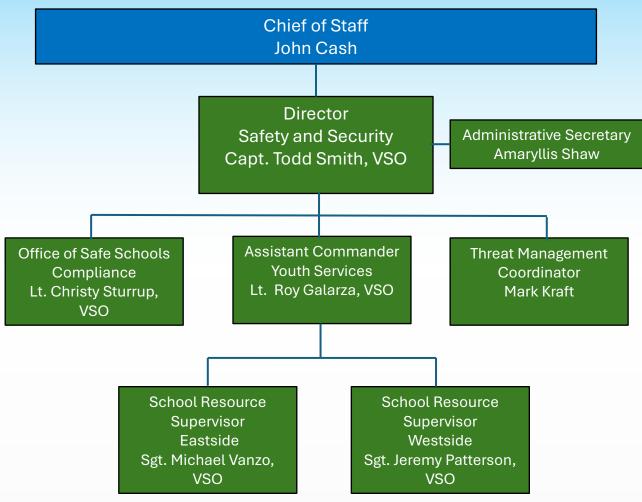

#### **VOLUSIA COUNTY SCHOOLS – CHIEF OF STAFF – SAFETY AND SECURITY – VOLUSIA SHERIFF'S OFFICE**