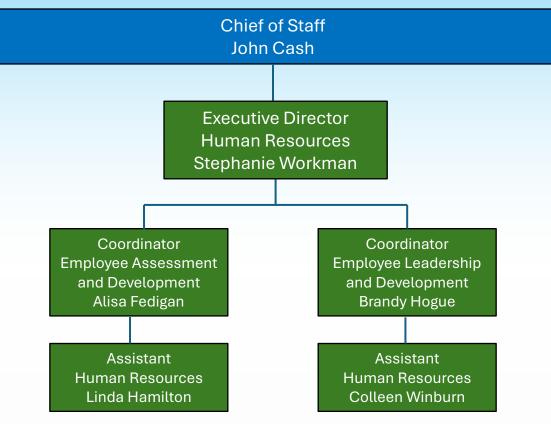

# **VOLUSIA COUNTY SCHOOLS – CHIEF OF STAFF – HUMAN RESOURCES – EMPLOYEE DEVELOPMENT**