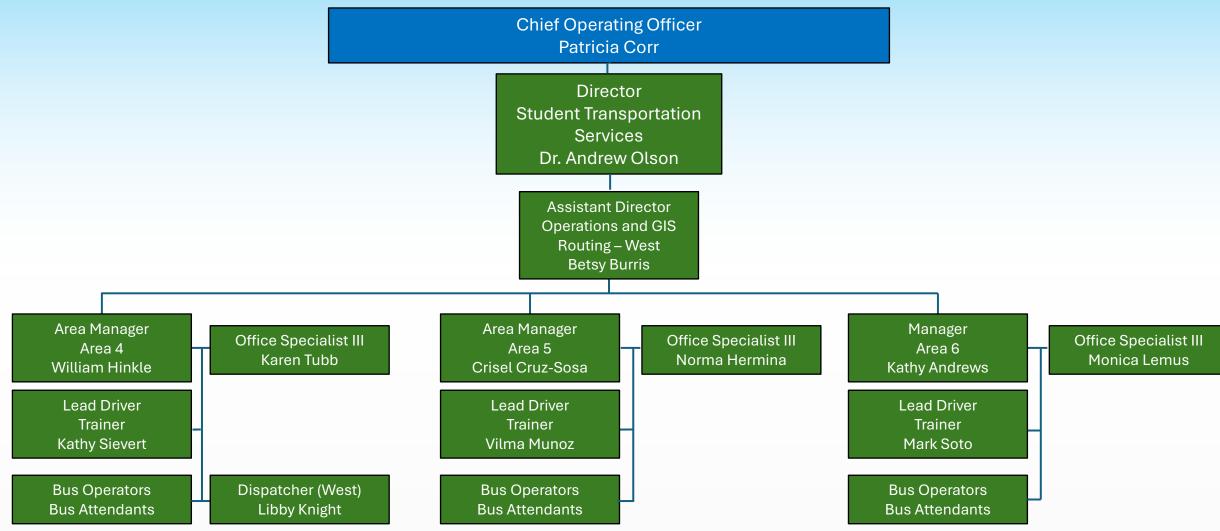

#### **VOLUSIA COUNTY SCHOOLS – OPERATIONAL SERVICES – STUDENT TRANSPORTATION SERVICES – GIS AND ROUTING**