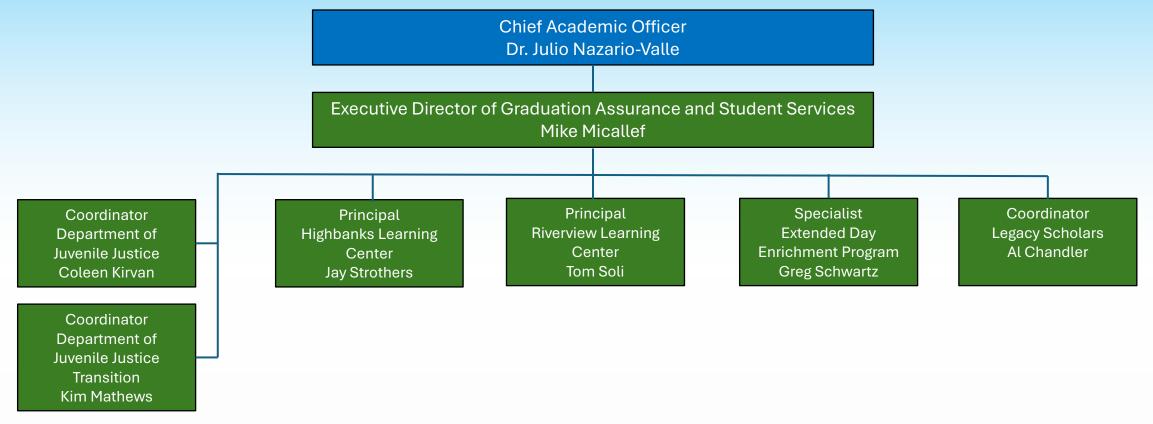

# VOLUSIA COUNTY SCHOOLS – TEACHING, LEADING AND LEARNING – GRADUATION ASSURANCE AND STUDENT SERVICES