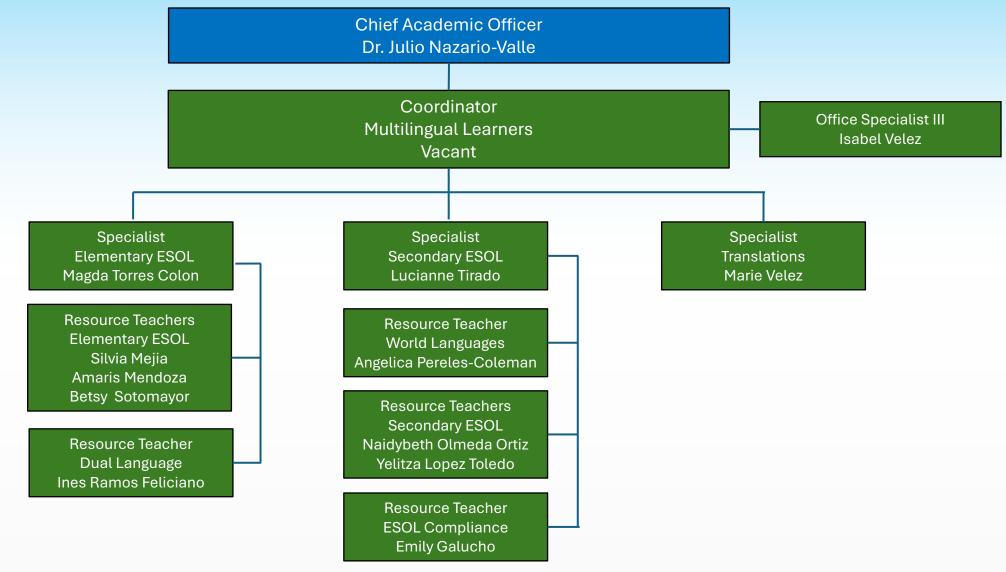

## **VOLUSIA COUNTY SCHOOLS – TEACHING, LEADING AND LEARNING – MULTILINGUAL LEARNERS**