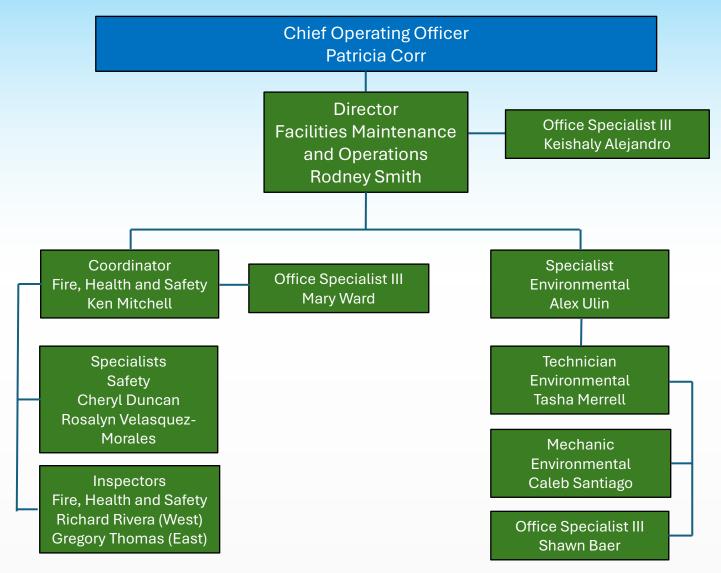

#### **VOLUSIA COUNTY SCHOOLS – OPERATIONAL SERVICES – ENVIRONMENTAL AND SAFETY**