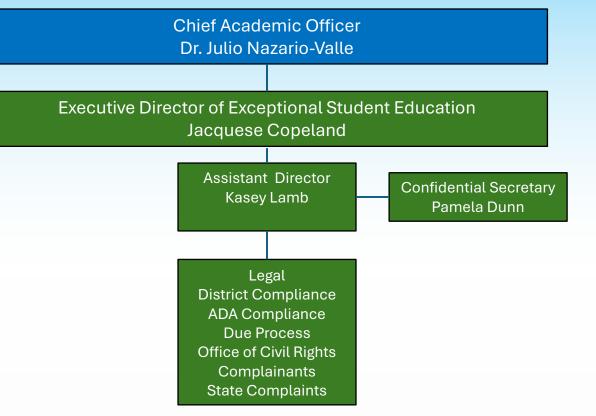

#### **TEACHING LEADING AND LEARNING**

Chief Academic Officer, Dr. Julio Nazario-Valle, page 6 Executive Director, Elementary Division, Kristy Castellanos, pages 7, 8 Executive Director, Secondary Division, Dr. Tamara Baker-Drayton, page 9 Executive Director, Exceptional Student Education, Jacquese Copeland, pages 10-17 Executive Director, Graduation Assurance and Student Services, Mike Micallef, pages 18-20 Coordinator, K-12 English Language Arts, Heather Norris, page 21 Coordinator, K-12 Mathematics, Jennifer Lastowski, page 22 Coordinator, K-12 Science, Jennifer Taylor, page 23 Coordinator, K-12 Social Studies and Advanced Programs, Robert Milholland, page 24 Coordinator, Career and Technical Education, Dr. Kristin Pierce, page 25 Coordinator, Multilingual Learners, Vacant, page 26 Coordinator, Professional Learning, Wafa Picciolo, page 27 Coordinator, Research, Evaluation and Accountability, Kyle Schicker, page 28