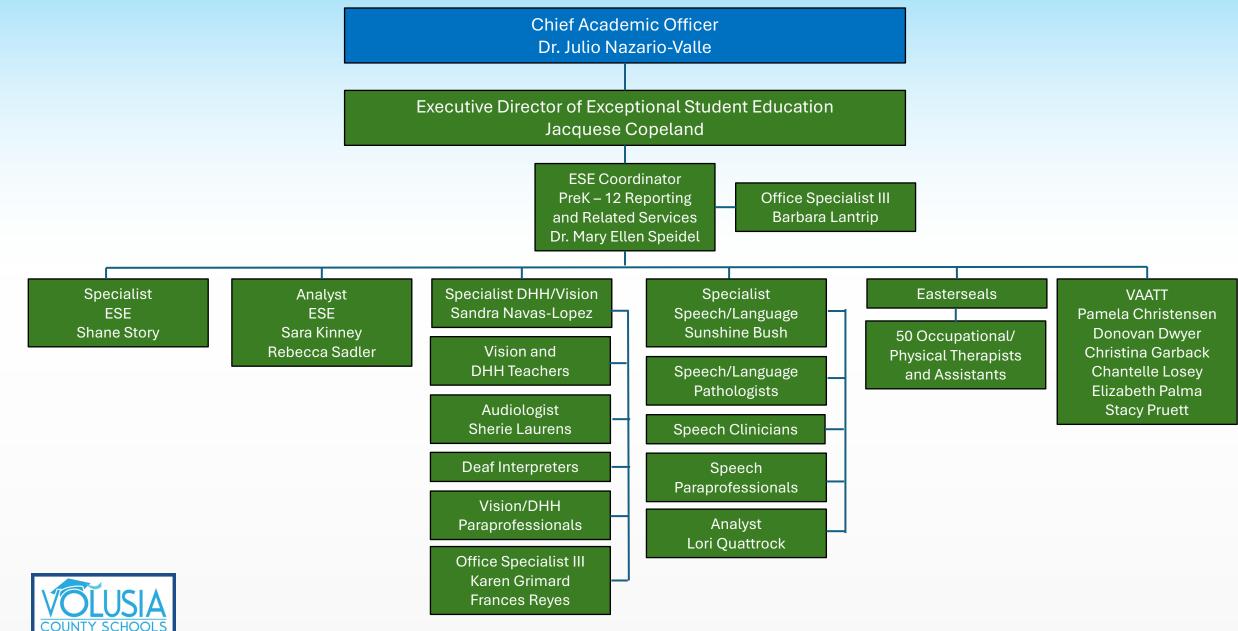

## **VOLUSIA COUNTY SCHOOLS – TEACHING, LEADING AND LEARNING – GRADUATION ASSURANCE AND STUDENT SERVICES**