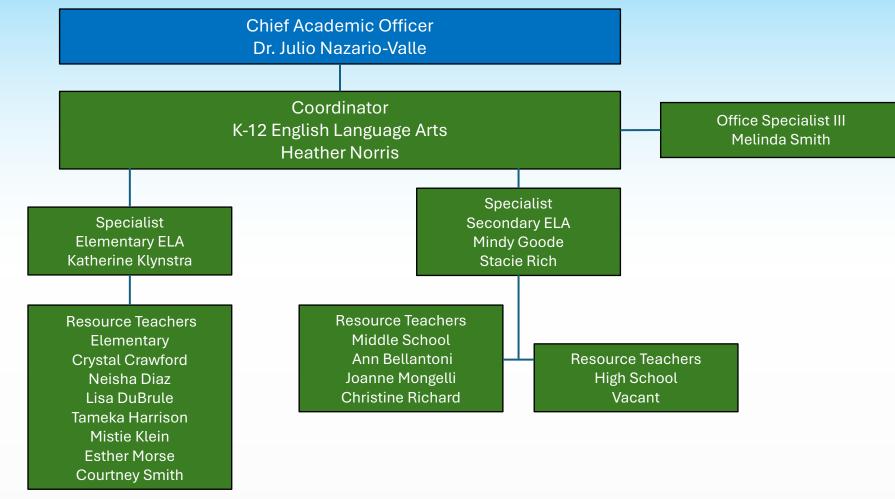

## **VOLUSIA COUNTY SCHOOLS – TEACHING, LEADING AND LEARNING – K-12 ENGLISH LANGUAGE ARTS**