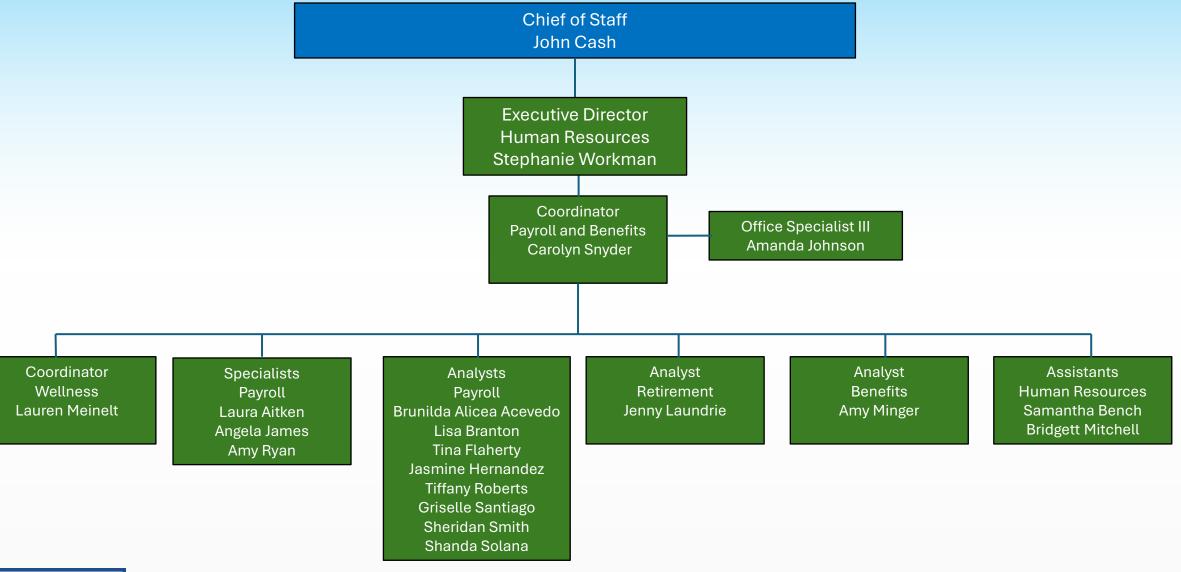

# VOLUSIA COUNTY SCHOOLS – CHIEF OF STAFF – HUMAN RESOURCES – PAYROLL AND BENEFITS