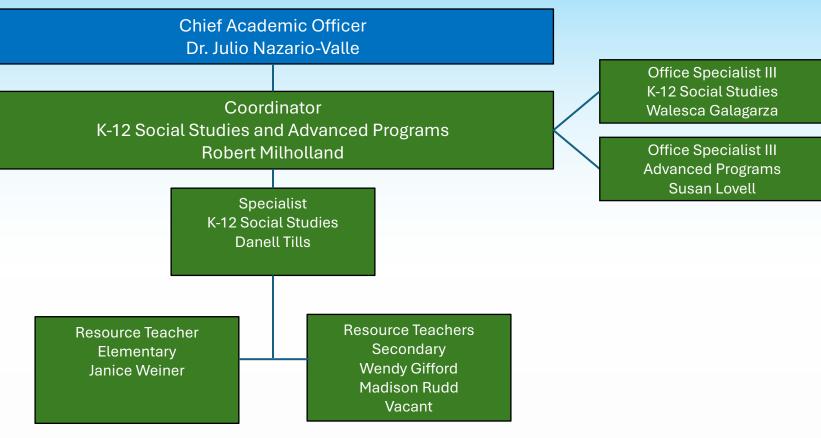

#### **VOLUSIA COUNTY SCHOOLS – TEACHING, LEADING AND LEARNING – K-12 SOCIAL STUDIES AND ADVANCED PROGRAMS**