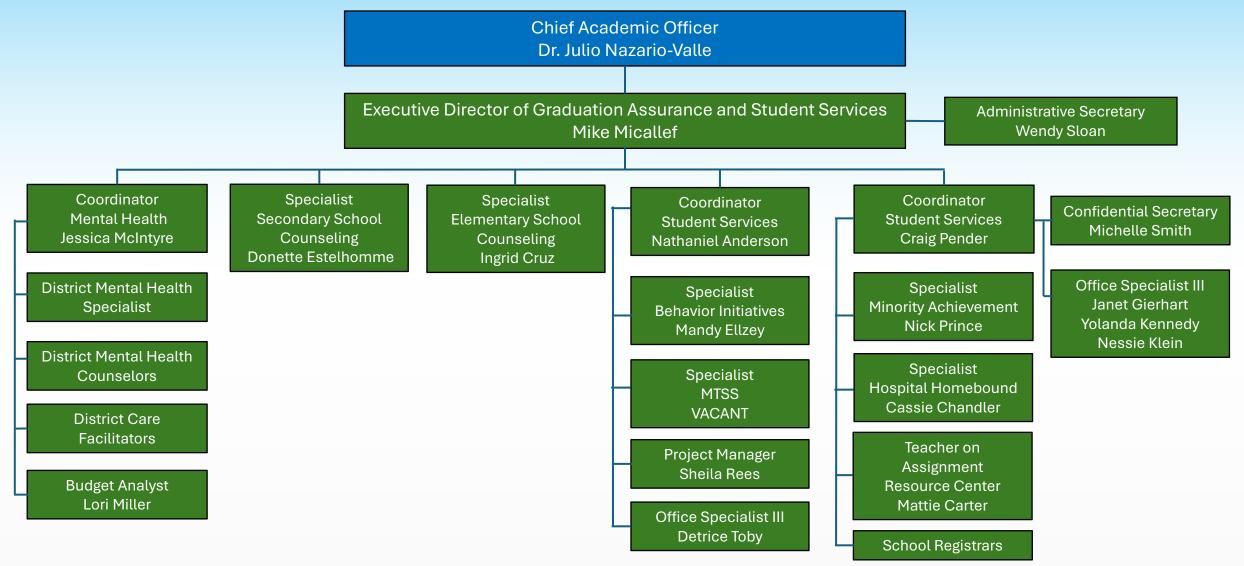

## **VOLUSIA COUNTY SCHOOLS – TEACHING, LEADING AND LEARNING – GRADUATION ASSURANCE AND STUDENT SERVICES**