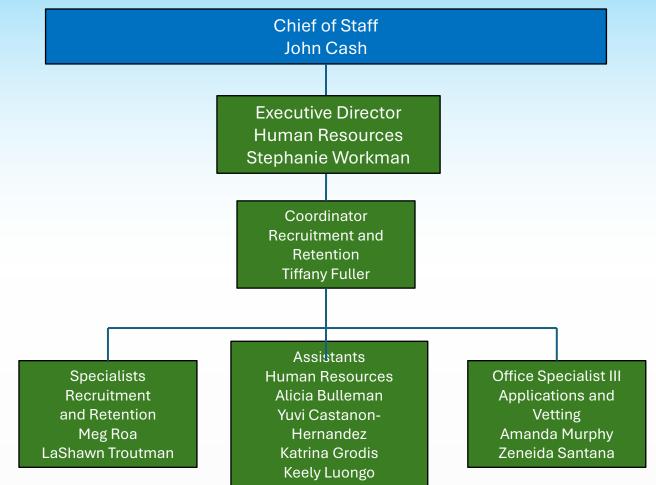

#### **VOLUSIA COUNTY SCHOOLS – CHIEF OF STAFF – HUMAN RESOURCES – RECRUITMENT AND RETENTION**