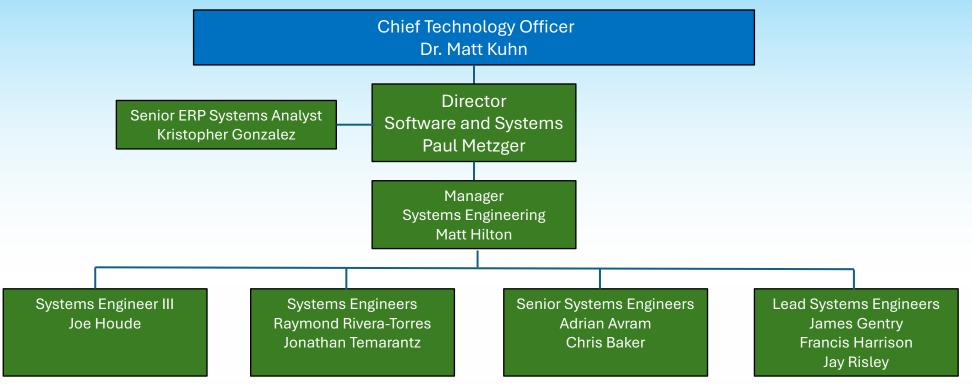

# **VOLUSIA COUNTY SCHOOLS – INFORMATION TECHNOLOGY SERVICES – SOFTWARE AND SYSTEMS**