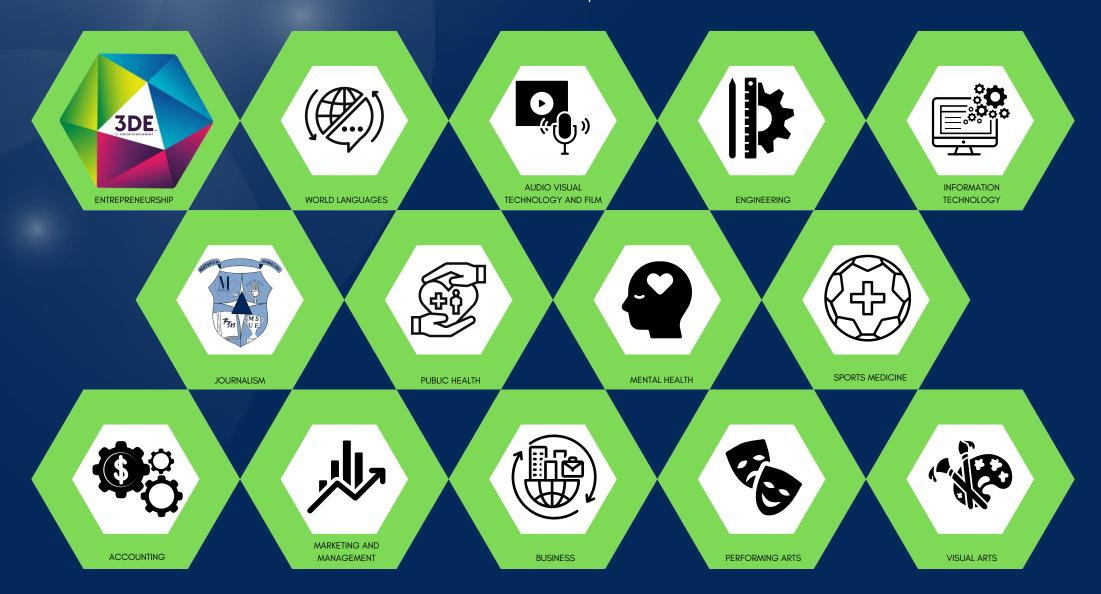

## Experience

Fulton County's open enrollment allows parents to CHOOSE schools to attend. Northview offers the 3DE Magnet Program as well as 13 unique pathways. NHS is the ONLY high school in Fulton County with 5 World Language options and 13 pathways in diverse concentrations, including the only school to offer a Mental Health pathway. Come see why our smaller size offers a personal experience but has something for every student. Join us for the Northview Experience!