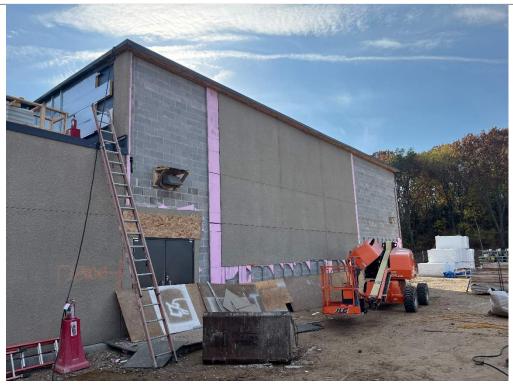

#### **Key Factors:**

- GYM 194 Wood Floor Install to Begin 11/04/2024
- Start of Phase 3A Future Band and Multi-Purpose Room

Segment A Existing Art Room – Exterior Demolition (Phase 3A)

Segment D – Exterior Site Concrete at Radius Entry