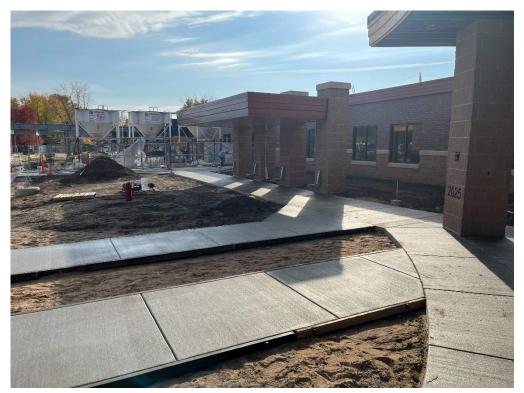

#### **Key Factors:**

- GYM 194 Wood Floor Install to Begin 11/04/2024
- Start of Phase 3A Future Band and Multi-Purpose Room

Segment A Existing Art Room – Exterior Demolition (Phase 3A)

Segment D – Exterior Site Concrete at Radius Entry