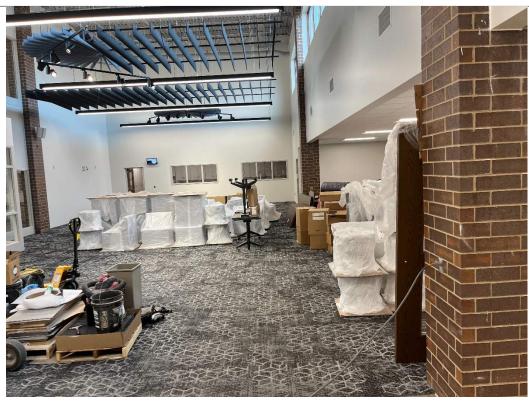

Segment E – LMC Flooring Install

 $Segment \ F-ID \ Room \ Drywall \ Taping/Interior \ Painting \ in-progress.$