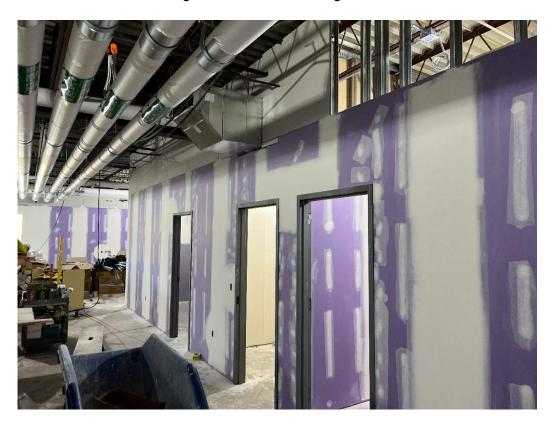

Segment E – LMC Flooring Install

 $Segment \ F-ID \ Room \ Drywall \ Taping/Interior \ Painting \ in-progress.$