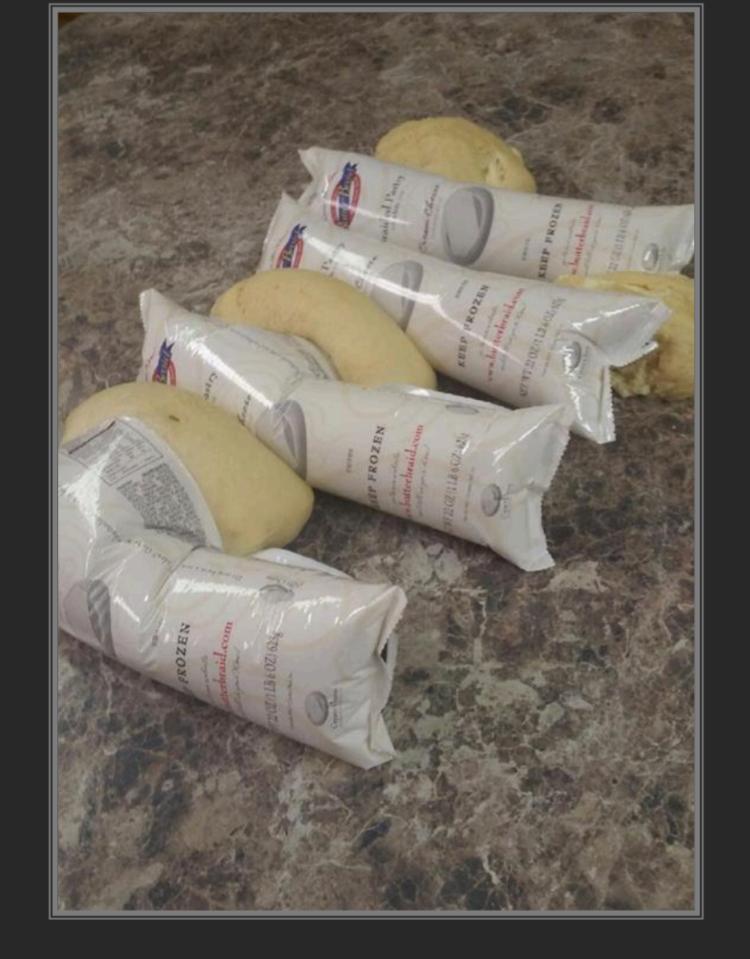

### Butter Braid Fundraiser Kick-Off

Let's Raise Some Dough!

## What is Butter Braid?

It is a delicious pastry that comes with a filling

8 Flavors and a great price of \$18 each

## MUST BE KEPT FROZEN

YOU HAVE 2-3 HOURS TO DELIVER OR

IF YOU DON'T DELIVER RIGHT AWAY,

## YOU MUST PUT THEM IN THE

FREEZER!!!!!

# WHAT HAPPENS WHEN YOU DON'T LISTEN TO US

TRUST US... WE'VE BEEN THERE
BEFORE

ALWAYS REMEMBER TO PUT THE BRAIDS IN THE FREEZER IF YOU ARE NOT DELIVERING RIGHT AWAY!!!

# NOT SURE IF WE MENTIONED BUT...

THESE BRAIDS MUST BE KEPT FROZEN IF YOU ARE NOT DELIVERING WITHIN 3 HOURS!!!!