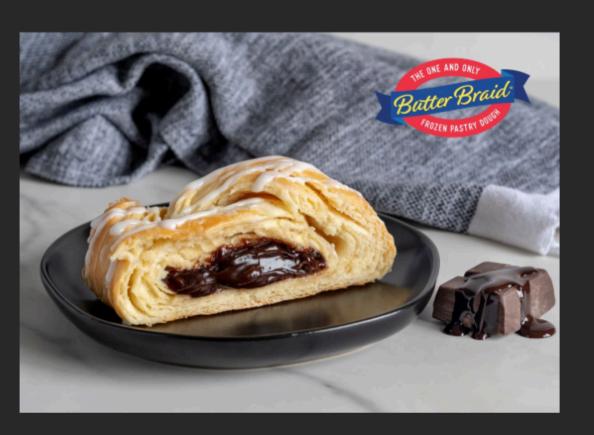

## What is Butter Braid?

It is a delicious pastry that comes with a filling

8 Flavors and a great price of \$18 each