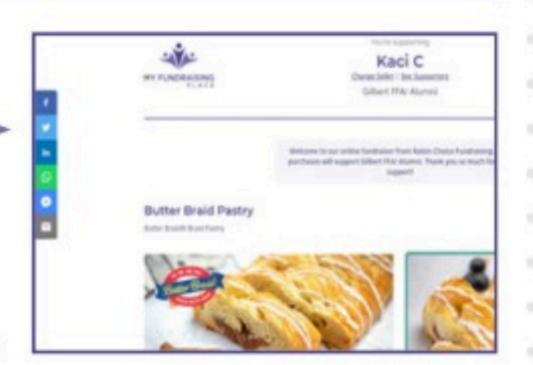

#### STEP 2 Share Store Link

Click on the icons on the store page to share the online store on social media platforms.

#### POST ON MULTIPLE CHANNELS

More posts = more exposure for the fundraiser. Remember to include the reason behind the fundraiser in the post.

#### STEP 3 Track Progress

Click on "See Supporters" to view seller stats and total number of items sold.