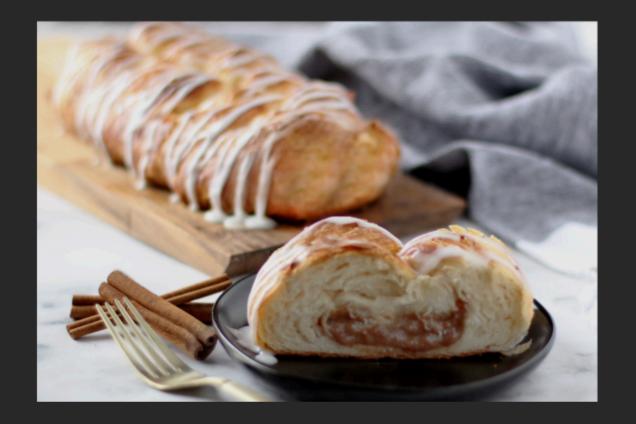

## What is Butter Braid?

It is a delicious pastry that comes with a filling

8 Flavors and a great price of \$18 each

#### Apple

Bursting with apple flavor, this timeless pastry is sure to impress any guest! Hand-braided layers of dough made with real butter wrapped around an apple filling with just the right amount of spice. Topped with a sweet icing and you've got fresh, buttery, flaky perfection.