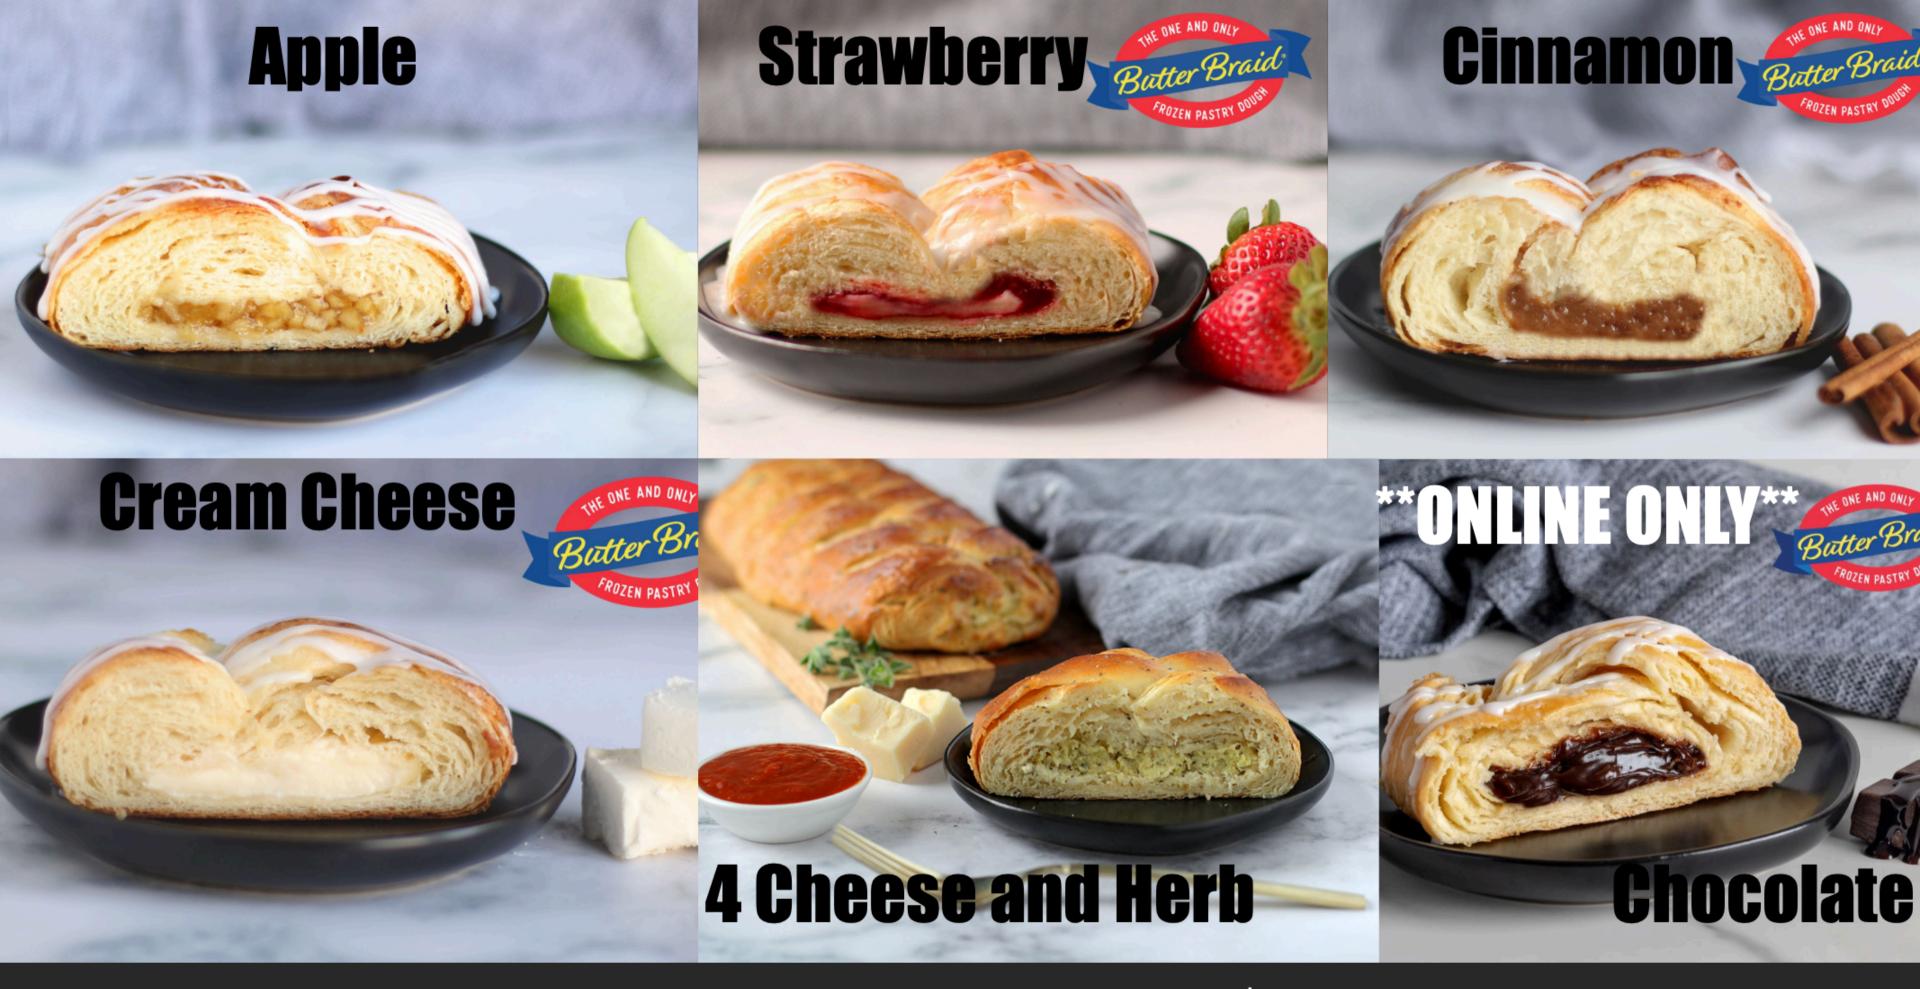

## What is Butter Braid?

It is a delicious pastry that comes with a filling

8 Flavors and a great price of \$18 each

#### Apple

Bursting with apple flavor, this timeless pastry is sure to impress any guest! Hand-braided layers of dough made with real butter wrapped around an apple filling with just the right amount of spice. Topped with a sweet icing and you've got fresh, buttery, flaky perfection.