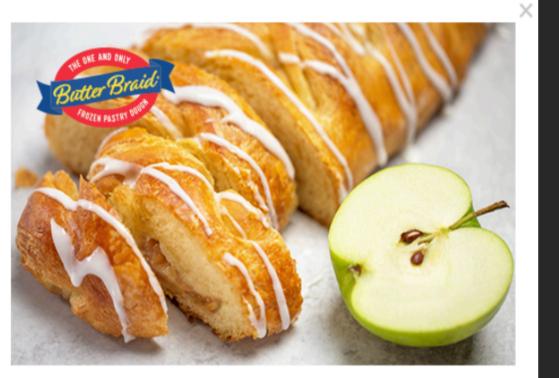

#### Apple

Bursting with apple flavor, this timeless pastry is sure to impress any guest! Hand-braided layers of dough made with real butter wrapped around an apple filling with just the right amount of spice. Topped with a sweet icing and you've got fresh, buttery, flaky perfection.

#### \$18

Powered by My Fundraising Place

**Privacy Policy** 

STEP 2 Share Store Link

Click on the icons on the store page to share the online store on social media platforms.