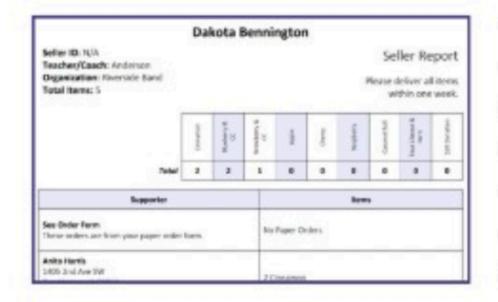

#### STEP 4 Deliver Orders

Receive your "Seller Report" after the fundraiser. This lists your supporters' contact and order information, so you can deliver their orders.