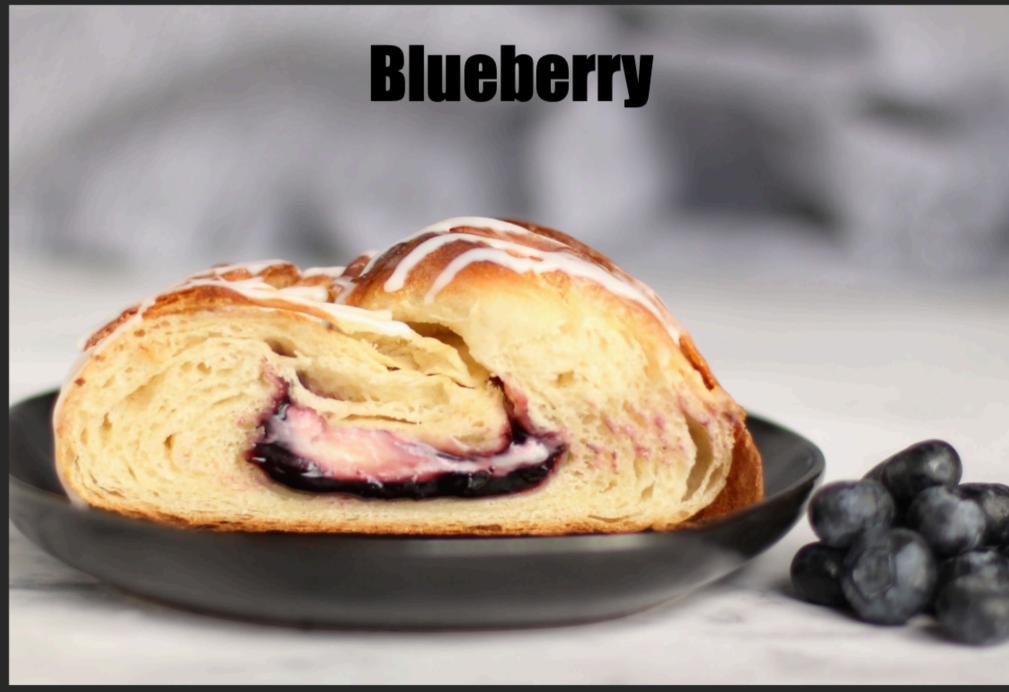

## What is Butter Braid?

It is a delicious pastry that comes with a filling

8 Flavors and a great price of \$18 each