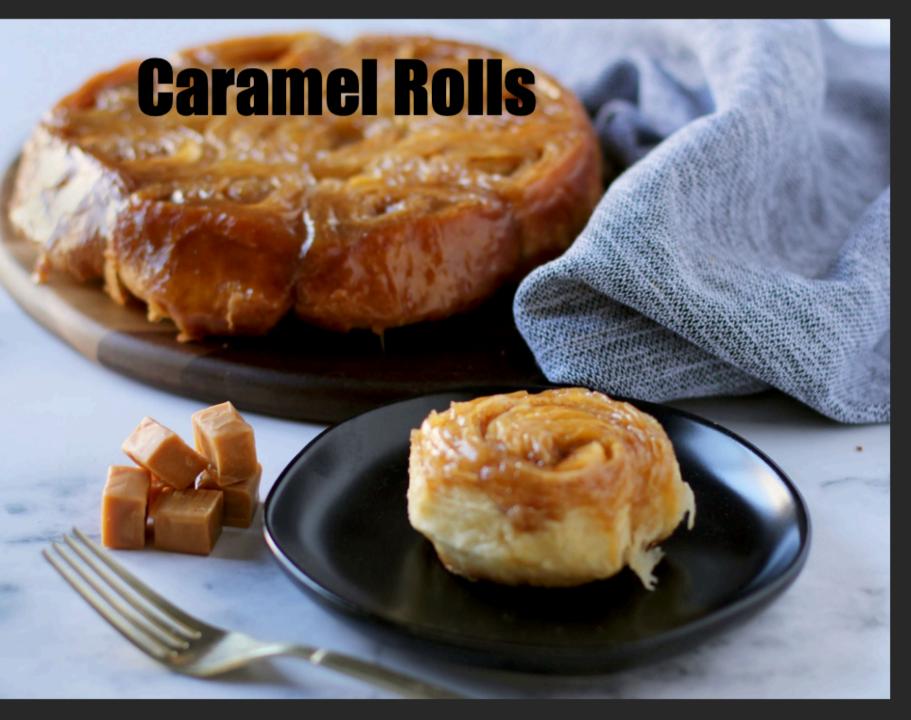

## What is Butter Braid?

It is a delicious pastry that comes with a filling

8 Flavors and a great price of \$18 each