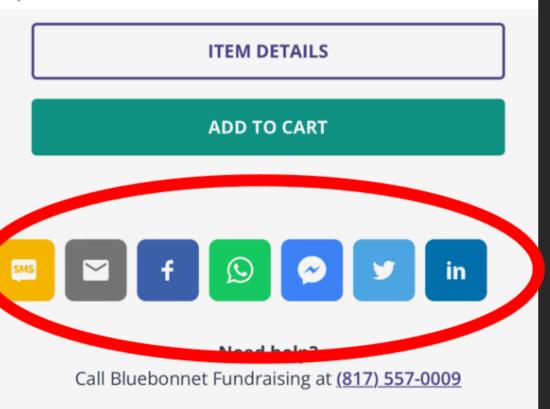

#### STEP 2 Share Store Link

Click on the icons on the store page to share the online store on social media platforms.

#### POST ON MULTIPLE CHANNELS

More posts = more exposure for the fundraiser. Remember to include the reason behind the fundraiser in the post.

#### \$18

Powered by My Fundraising Place

**Privacy Policy** 

STEP 2 Share Store Link

Click on the icons on the store page to share the online store on social media platforms.

### POST ON MULTIPLE CHANNELS

More posts = more exposure for the fundraiser. Remember to include the reason behind the fundraiser in the post.

Here is your online fundraising store link: Scan the QR code