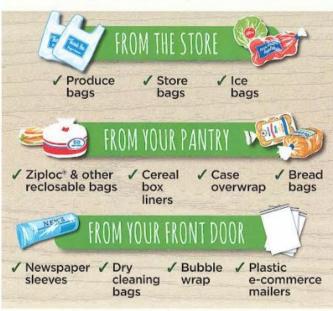

#### How it works:

- See the fliers below for acceptable and unacceptable plastic items.
- Collect and send in acceptable plastic to your child's teacher. This is also a great way to help your child sort, and to get them excited about helping the Earth and our school!
- At the end of 1 year. If we weigh and submit at least \$1000 pounds of plastic, a brand new bench will be ours!

Thank you for all of your support!

Happy collecting, Mrs. Wood

Recycle your household bags & wrap into Trex's Earth-friendly composite decking and railing!

Plastics must be clean, dry and free of food and organic residue