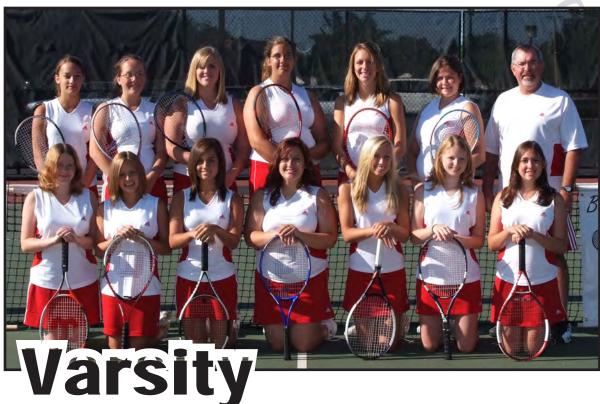

y | Stebbins            | Stebbins HS            | 4:30 pm  |  |  |  |
| 0      |                                   |      |      |                     |                        |          |  |  |  |
|        |                                   |      |      | <b>D</b>            |                        |          |  |  |  |
|        |                                   |      |      |                     |                        |          |  |  |  |
|        |                                   |      |      |                     | ormo                   |          |  |  |  |
| 4      |                                   |      |      |                     |                        |          |  |  |  |

#### Lettermen

Susan Scott, Sarah Hess, Audrey Fromm and Samantha Schmieder

--- Ch





Front row: Jennifer Williams, Cortnie Whisman, Susan Scott, Jessica Penny, Sarah Hess, Samantha Schmieder, Katie Stephens; Back row: Cheryl Corbett, Rachel Payne, Allison Amey, Heather Devine, Audrey Fromm, Jody White and Head Coach Jim Stein

The girls tennis team looks forward to another successful season this Fall. The Lady Chiefs return letter winners from last year in Samantha Schmieder, Sarah Hess and Audrey Fromm. Also returning from last season are Heather Devine, Katie Stephens, Allison Amey and

Jessica Penny. The team welcomes newcomers Jennifer Williams, Jody White, Cheryl Corbett, Rachael Payne and Cortnie Whisman.

- Coach Stein

s coci

# and Contract of the second sec LADY CHIEFS TENNIS

GO CHIEFS GO CHIEFS CHIEFS! CHIEFS! CHIEFS!

|