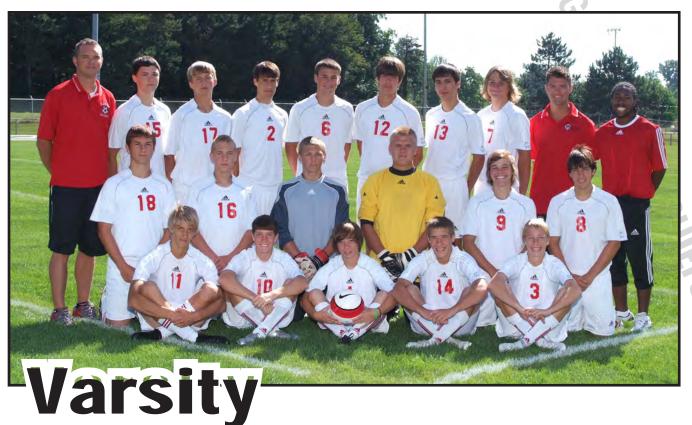

Front row: Landon Stapleton, Ryan Blankemeyer, Nate Dolan, Anthony Vicario, Kraig Strayer; Second row: Michael Shoffner, Aaron Figley, Trevor Ward, Christian Newlon, Elias Mathews, Michael Marotti; Back row: Coach Aaron Garver, Jonathan Butler, Aaron Dunn, Adam Blankemeyer, Robby Ball, Jordan Price, Michael Elizondo, Matt Jacobs, Coach Steve Henry and Coach Rockey Cane

The men's soccer team is continuing to rebuild with another youthful squad. Six seniors anchor a team that has 28 underclassmen - 11 of which are on the varsity squad. Our objectives for the season are to come together as a team, learn from every game and practice, and continue to bring respect to ourselves and our school. Also, we will have a new look on our coaching staff. Head Coach Tim Holdridge will be leaving the area and we will truly miss his leadership and knowledge of the game. But we have some great BHS alumni that are reuniting with our our soccer family to help continue where earlier coaches left off. Come on out to Dodd Field to see Bellefontaine's 2008 edition of the most popular sport on the planet!