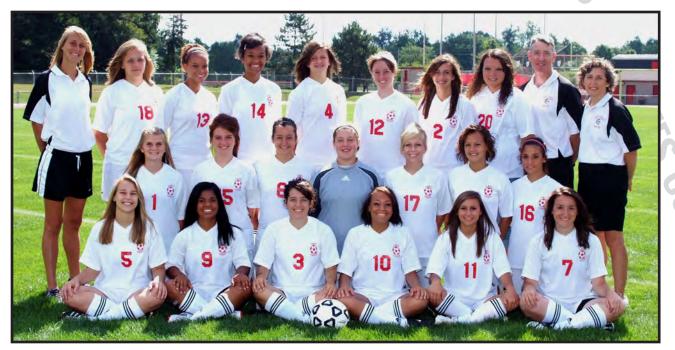

|                        |          |

#### RETURNING ettermen

Front row: Brittany Smalley, Kea Lewis, Raquel Stoltzfus, Alex Stephens; Second row: Ally Marotti, Morgan Wilcoxon, Meghan Hanna; Back row: Jessica Morris, Ebony Newman and Brooke Alexander

cn CHI





### Varsity

Front row: Brook Alexander, Raquel Stoltzfus, Ally Marotti, Kea Lewis, Alex Stephens, MeghanHanna; Second row: Haley McCloud, Lexi Jolliff, Morgan Henry, Jessica Smith, Morgan Wilcoxon, Bianca Evans, Brittany Smalley; Back row: Coach Christy Reker, Paige Newlon, Shayla Rockhold, Ebony Newman, Allie Turner, Jessica Morris, Libby Hill, Alisha Cox, Coach Tim

Smith and Coach Mary Smith



With the loss of nine seniors, the Lady Chiefs soccer team is young this year. This year's seniors have proved to be great leaders in the preseason and everyone has been working hard. There is a lot of young talent we look forward

to seeing on the field. We plan to have a funfilled successful 2008 season. Please come out and support the team.

> Go Lady Chiefs! - Coach Smith

# ochilfers GO C