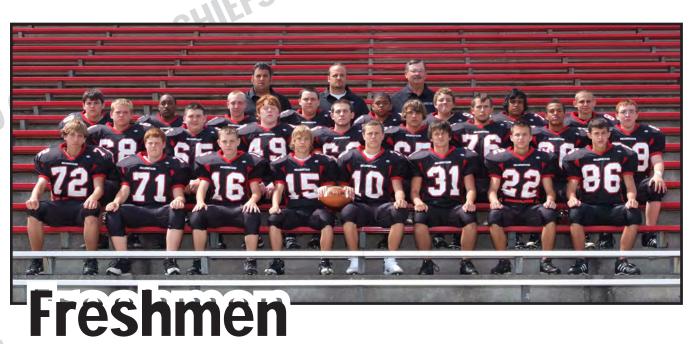

\*JV Football plays on Saturday morning at 10:00am at the opposite location.

Front row: Mike Justin, Joe Brown, Drew Erwin, John Maurice, Doulton Mosbarger, Blake Butler, Nate Brisson, Curtis Dossman; Second row: Robert Ball, T.J. Antill, Matt Kapphahn, Mason Thomas, Michael Brenner, Taylor Cayot, Jemal Sheley, Jacob Schmid; Third row: Caleb Spires, Deshawn Deshazor, Joran Kauffman, Jacob Core, Davante Ratleff, Mike Little, Geovanny Garcia, Connor McLure; Back row: Coaches Luke Varner, Matt Galloway, and Howard Lambert.