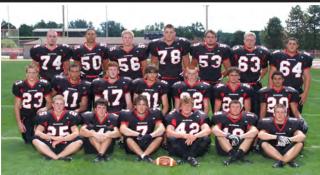

#### RETURNING Lettermen

GO CHIEFS GO CHIEF

5

Front row: Clay Carr, Matt Brisson, Zach Mosbarger, Mark Duffy, Nick May; Second row: Brandon Winter, Jacob Moran, Brandt Fields, Bryce Tester, Derrick Schmidt, Jordan Vermillion, Justin Baughman; Back row: Alek Geho, Nate Dodds, T.J. Garman, Zach Vermillion, Chris Badenhop, Adam Skelly and Eric Mitchell

### Varsity/Jr.Varsity

Front row: Todd Rogan, Jace Mills, Derrick Schmidt, Zach Vermillion, Bryce Tester, Zach Mosbarger, Nick May, Eric Mitchell, Joe Burkhammer, Seth Davis; Second row: Mikhail Moore, Adam Skelly, Jordan Vermillion, Clay Carr, Jaxob Moran, Slayde Wilcoxon, Kyle Overly, Brandt Fields, Mark Duffy, Matt Brisson; Third row: Ryan Shough, Thomas Smith, Brandon Winter, Chris Badenhop, Seth Gilbert, Johnny Williams, Garrett Pickering, Greg Huffman, Alek Geho, Nick Phillips; Fourth row: Steven Root, Austen Pulfer, Justin Baughman, Chris Lowe, Jeremy Clifton, Nate Dodds, T.J. Garman, Ethan Smith, Paul Anderson, Wayce Varian; Fifth row: Mike McMillion, Cody Scherer, Preaston Artis, Tony Robinson, Tevin Robinson; Back row: Head Coach Jason Brown, Asst. Coaches Howard Lambert, Art Caudill, Rick Reed, Doug Casey, Chris Schmidt, Matt Comstock, Tim Moran and Damon Dixon.