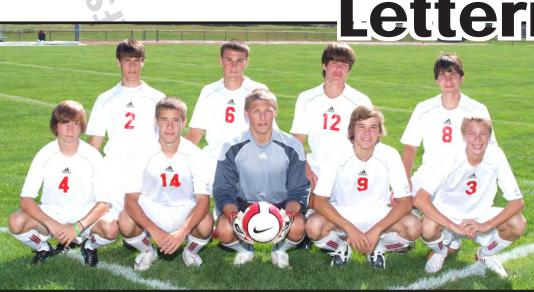

#### RETURNING Lettermen

GO CHIEFS GO CHIEF

5

Front row: Clay Carr, Matt Brisson, Zach Mosbarger, Mark Duffy, Nick May; Second row: Brandon Winter, Jacob Moran, Brandt Fields, Bryce Tester, Derrick Schmidt, Jordan Vermillion, Justin Baughman; Back row: Alek Geho, Nate Dodds, T.J. Garman, Zach Vermillion, Chris Badenhop, Adam Skelly and Eric Mitchell