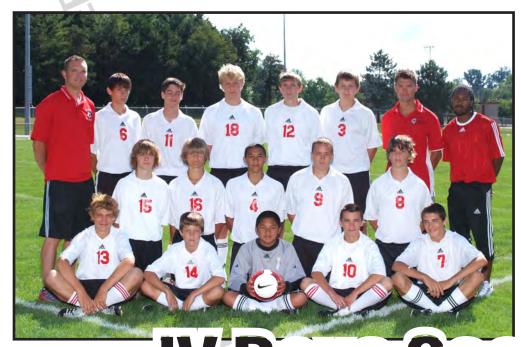

Front row: Landon Stapleton, Ryan Blankemeyer, Nate Dolan, Anthony Vicario, Kraig Strayer; Second row: Michael Shoffner, Aaron Figley, Trevor Ward, Christian Newlon, Elias Mathews, Michael Marotti; Back row: Coach Aaron Garver, Jonathan Butler, Aaron Dunn, Adam Blankemeyer, Robby Ball, Jordan Price, Michael Elizondo, Matt Jacobs, Coach Steve Henry and Coach Rockey Cane