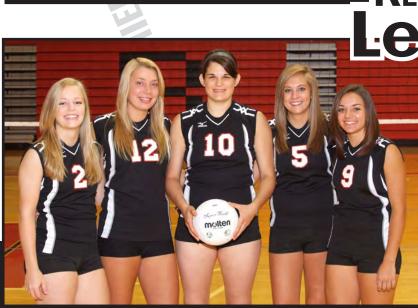

ippecanoe HS          | 6:30 pm  |  |  |
| 0      | Tuesday                      | 10/07 | Away | Springfield Shawnee         | Springfield Shawnee HS | 6:30 pm  |  |  |
| 0      | Thursday                     | 10/09 |      | Stebbins                    | BHS                    | 6:30 pm  |  |  |
| U      |                              |       |      | JV plays before the Varsity |                        |          |  |  |
|        |                              |       |      | <b>— D —</b> · · · ·        |                        |          |  |  |
|        |                              |       |      |                             |                        |          |  |  |

#### RETURNING Lettermen

Kirsten Leasure, Rachel Rapp, Addy Passaro, Emily Melling and Tiffany LeVan

---- CU.





### Varsity

Front row: Davianna Roberts, Shelby Roberts, Mindy Mosbarger, Malia Johnson, Kirsten Leasure, Tiffany LeVan, Emilly Melling, Kayla Line; Back row: Head Coach Shannon Hodge, Asst. Tammy Overholser, Ericka Myers, Cassie Campbell, Addy Passaro, Rachel Rapp, Asst. Coaches Randy Schmidt and Tara Overholser



We have five returning letter winners; however, we have suffered some setbacks early this season due to player injury. The players have remained positive, though, and have shown continuous improvement. We are looking for another exciting season, and we hope to see you at many of our home matches! **Go Chiefs!** - Coach Hodge

## BOOLEEN BUT TO Chiefs! - Coach Hodge BOOLEEN BUT TO Chiefs! - Coach Hodge BOOLEEN BOOL

#### **TIME OUT!** Did you know vision plays a key role in