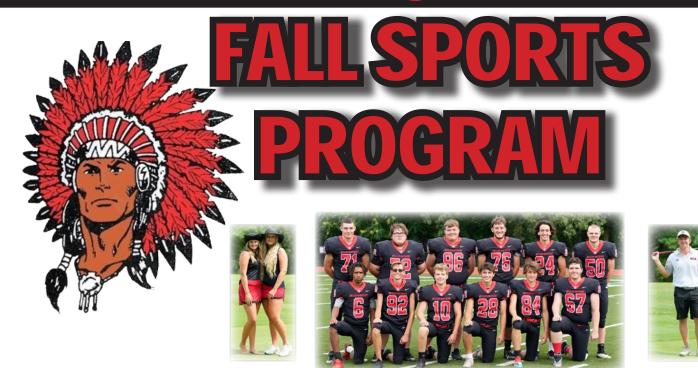

### FOOTBALL

Jaquan Mundy, Landon Gibbs, Tucker Newland, Evan Baker, Ethan Yoder and Logan Gilbert; and back row: Cole Horne, Treyse Rollins, Ethan Akers, Josh Steiner, Owen Standley and Trent Kelly.

Kick Off at 7:00 Members of the Bellefontaine football team are, from the left, first row: Ethan Akers, Landon Gibbs, Owen Standley, Evan Baker, Ethan Yoder, Josh Steiner, Tucker Newland, Jaquan Mundy, Logan Gilbert, Trent Kelly, Cole Horne and Treyse Rollins; second row: Kaden Reames, Matt Mott, Alex Caudill, Sullivan Ashcraft, Eli Moore, Collin Deitsch, Landon Kelly, Jazander Johnson, Keagon Overton-Story, Jack Hutchins, Carter Snapp, Zain Bailey and Zhatavious Alexander; third row: Haiden Manns, Chris Fogan, Mason DeLong, Declan Shannon, Jacob Harner, Anthony Stamm, Kyle Carroll, Harper Scott, Riley Neer, C.J. Wilson, Jack Varner, Zane Tevis and Kailyn Organ; fourth row: Jacob Salyer, Tavien St. Clair, Sam Varian, Carter Yoder, Liam Yoder, Caden Snapp, Mikey Whaley, Alex Crabill, Zander Impson, Brody Boy, Gabe Ferguson, Tyson Gotham and Ethan Orahood; fifth row: Nickalei Coulson, John Seals, Cooper Sterling, Parker Knox, John Fulmer, Colin Bright, Caden Gibbs, Myles DeLong, Jordan Hensley, Carter Kuhn, Payton Gilbert, Conor Evans and Carter Hunt; and sixth row: assistant coaches Sean Egler, Rick Reed, Skylar Mifsud, Delmar Fogan and Josh Jones, head coach Jason Brown and assistant coaches Art Caudill, Jeremiah Vigansky, Jeremy Clifton, **Richard McDaniel and Henry Stolly.** 

### Use this QR code to follow us on Facebook

Use this QR code to see our full list of loan products!

Jaquan Mundy, Landon Gibbs, Tucker Newland, Evan Baker, Ethan Yoder and Logan Gilbert; and back row: Cole Horne, Treyse Rollins, Ethan Akers, Josh Steiner, Owen Standley and Trent Kelly.