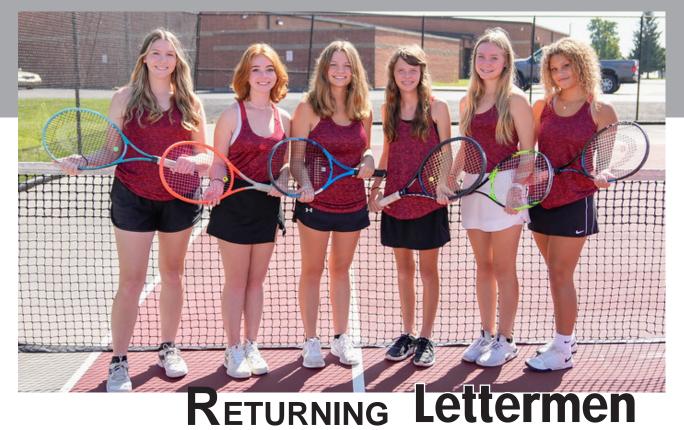

THWESTERN JUNIOR/SENIOR HIGH SCHOOL | Н   |
|   | * VS SPRINGFIELD SHAWNEE                    | А   |
|   | * VS TECUMSEH HIGH SCHOOL                   | Н   |
|   | * VS JONATHAN ALDER                         | Н   |
|   | * VS KENTON RIDGE                           | Н   |
|   | * VS LONDON HIGH SCHOOL                     | А   |
|   | * VS NORTHWESTERN JUNIOR/SENIOR HIGH SCHOOL | А   |
|   | * VS SPRINGFIELD SHAWNEE                    | Н   |
|   | * VS TECUMSEH HIGH SCHOOL                   | А   |
|   | * VS GREENON HIGH SCHOOL                    | А   |
|   | * VS MILTON-UNION                           | Н   |
|   | * VS LEHMAN CATHOLIC                        | А   |

## Varsity

Maria Machado-Araujo, Jenna Snyder, Julia Easton, Mia Neer, Courtney Sims, Alika Shields, Kinsley Scott



Jenna Snyder, Julia Easton, Mia Neer, Courtney Sims, Alika Shields, Kinsley Scott





#### \*All names are left to right

- ROW 1: Maggie Howard, Donnie LaRoche, Nollie Jones, Devin George, Garrett Flack, Julia Easton, Ella Cositn, Krista Van-Buskirk, Joel Bright, Palmer Neeld, Caleb Torsell, Blake McDonald, Julia Easton, Bryce Keels, Chloe Lloyd
- ROW 2: Avari Jacobs, Savannah Robbins, Katelyn Esh, Joslyn Robinson, Vivian Eader, Lily Turner, Skyla Wilgus, Emma Costin, Kyndal Newkirk, Blaine Mitchell, Madison Christman
- ROW 3: Heather Johnson (Assitant Director), Matthew Dawson (Percussion Adviser), Mandalynn Brazzle, Haile Ball, Alex Priest, Karlei Mechling, Garrett Brede, Garrett Prater, Claire McDaniels, Keri Fergus (Color Guard Adviser), Ashley Wood (Color Guard Deisgner)
- ROW 4: