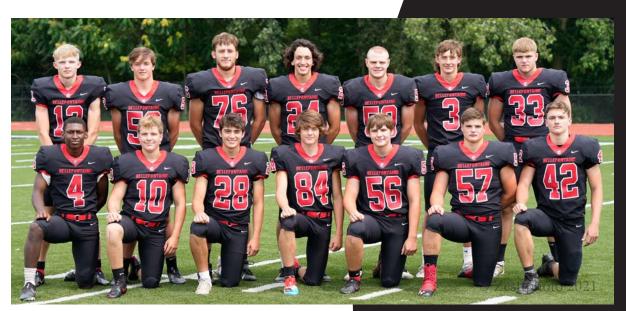

### Lettermen

Returning letterwinners for the Bellefontaine football team are, from the left, front row:

Chris Fogan, Tucker Newland, Evan Baker, Ethan Yoder, Matt Mott, Sullivan Ashcraft and Landon Kelly; and back row: Collin Deitsch, Alex Caudill, Josh Steiner, Owen Standley, Trent Kelly, Eli Moore and Haiden Manns.

Starting on the left, front row: Chris Fogan, Tucker Newland, Evan Baker, Ethan Yoder, Matt Mott, Sullivan Ashcraft and Landon Kelly; and back row: Collin Deitsch, Alex Caudill, Josh Steiner, Owen Standley, Trent Kelly, Eli Moore and Haiden Manns.