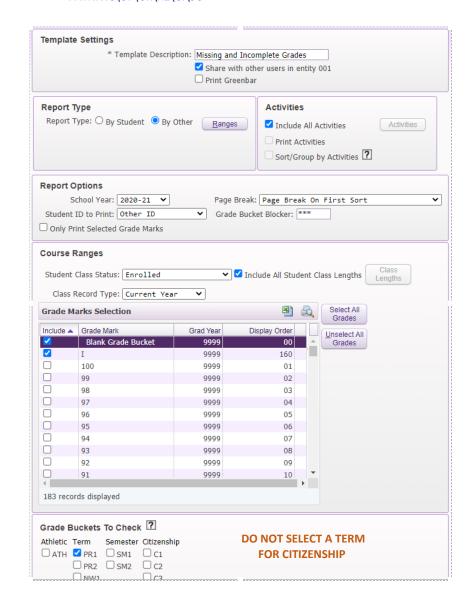

## Missing and Incomplete Grades

## PATH:WS\OF\GR\RE\GI\SG

- Run this report after the closing of each grading period and send to your administrator Teachers who do not post a grade by the closing of the grading
- window will need to request a grade change to get the grade posted onto Skyward
- Ensure all transfer term grades have been entered by your Registrar and accepted into the grade book (Nine Week grades)
- Grades in progress are shared with the student's teachers for new students (email to teachers)
- Inform your counselor/admin of new students missing transfer grades and they will determine the appropriate action