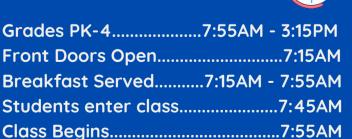

#### SCHOOL HOURS

Students must be inside the building by 7:55AM. If a student is tardy, parents are required to park and come into the building to sign them in.