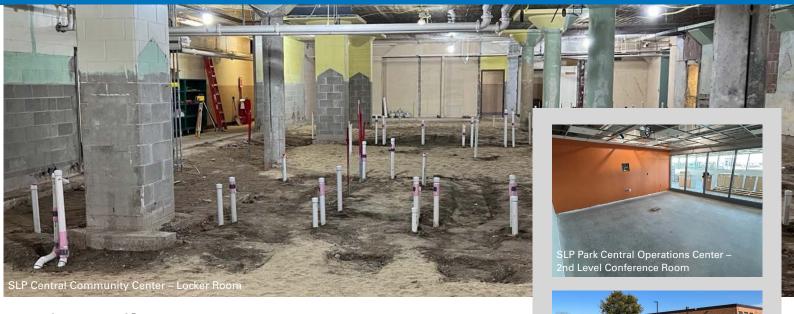

#### **SLP Central Community Center**

- Construction Duration: 7/2024 8/2025
- SLP Central Pool MEP demolition is 85% complete.
- SLP Central lock room demolition is 100% complete.

## **Fun Facts**

The new Central locker rooms will have over 160 new lockers. The total length of all lockers is the equivalent distance of over 15 swimming pools!