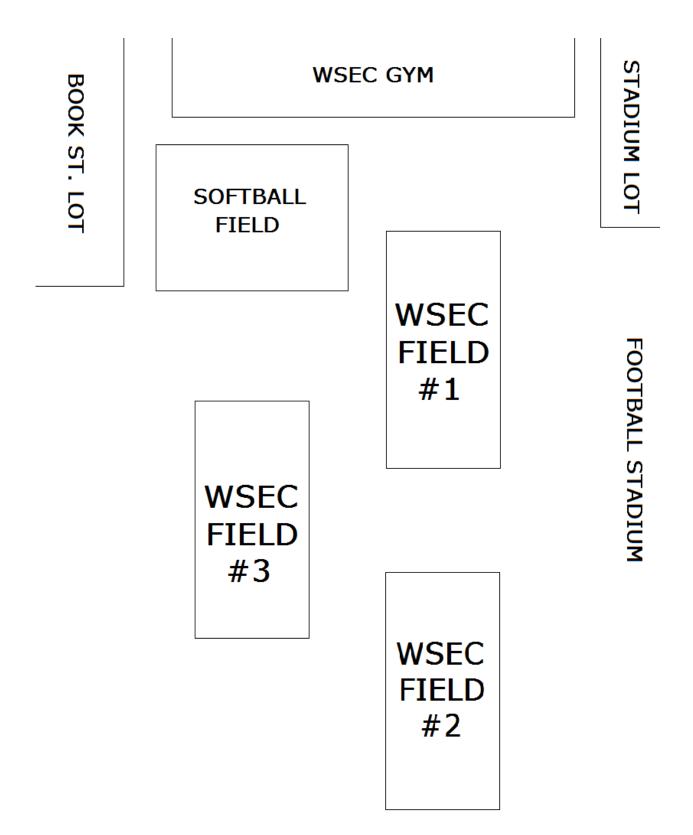

## Practice, Game & Picture Schedule

| <u>Team</u><br>1 DOLPHINS<br>2 PACKERS<br>3 SEAHAWKS |        | Head Coach<br>Jason Tomb<br>Michael Renwick<br>Jan Boehmer |                    | <u>Phone</u> |          | <u>Team</u><br>4 49ERS<br>5 TEXANS<br>6 SAINTS |                    | Head Coach<br>Stephen Kolokithis<br>Nicholas Donnelly<br>Michael Boots |           | <u>Phone</u>        |          |
|------------------------------------------------------|--------|------------------------------------------------------------|--------------------|--------------|----------|------------------------------------------------|--------------------|------------------------------------------------------------------------|-----------|---------------------|----------|
| Da                                                   | y Date | Time                                                       | Location           | Teams        | Туре     | Day                                            | Date               | Time                                                                   | Location  | Teams               | Туре     |
|                                                      |        |                                                            |                    |              |          |                                                |                    |                                                                        | WSEC #1   | 1-6                 | Game     |
| TH                                                   | U 9/5  | 6:00                                                       | WSEC #1            | ALL          | MEET     | THU                                            | 10/3               | 6:00                                                                   | WSEC #2   | 2-5                 | Game     |
|                                                      |        |                                                            |                    |              |          |                                                |                    |                                                                        | PIERCE    | 3&4                 | Practice |
|                                                      |        |                                                            | WSEC #1            | 1&4          |          |                                                |                    |                                                                        | WSEC #1   | 4-1                 | Game     |
| τu                                                   | E 9/10 | 6:00                                                       | WSEC #2            | 2&5          | Practice | TUE                                            | 10/8               | 6:00                                                                   | WSEC #2   | 3-5                 | Game     |
|                                                      |        |                                                            | WSEC #3            | 3&6          |          |                                                |                    |                                                                        | PIERCE    | 6&2                 | Practice |
|                                                      |        |                                                            | WSEC #1            | 1&4          |          |                                                |                    |                                                                        | WSEC #1   | 2-1                 | Game     |
| TH                                                   | U 9/12 | 6:00                                                       | WSEC #2            | 2&5          | Practice | THU                                            | 10/10              | 6:00                                                                   | WSEC #2   | 6-3                 | Game     |
|                                                      |        |                                                            | WSEC #3            | 3&6          |          |                                                |                    |                                                                        | PIERCE    | 5&4                 | Practice |
|                                                      |        |                                                            | WSEC #1            | 1&4          |          |                                                |                    |                                                                        | WSEC #1   | 6-4                 | Game     |
| TU                                                   | E 9/17 | 6:00                                                       | WSEC #2            | 2&5          | Practice | TUE                                            | 10/15              | 5:45                                                                   | WSEC #2   | 2-3                 | Game     |
|                                                      |        |                                                            | WSEC #3            | 3&6          |          |                                                |                    |                                                                        | PIERCE    | 1&5                 | Practice |
|                                                      |        |                                                            | WSEC #1            | 5-6          | Game     |                                                |                    |                                                                        | WSEC #1   | 1-4                 | Game     |
| TH                                                   | U 9/19 | 6:00                                                       | WSEC #2            | 2&1          | Practice | THU                                            | 10/17              | 5:45                                                                   | WSEC #2   | 2-6                 | Game     |
|                                                      |        |                                                            | WSEC #3            | 3&4          | Practice |                                                |                    |                                                                        | PIERCE    | 5&3                 | Practice |
|                                                      |        |                                                            | WSEC #1            | 1-3          | Game     |                                                |                    |                                                                        | WSEC #1   | 5-1                 | Game     |
| TU                                                   | E 9/24 | 6:00                                                       | WSEC #2            | 4-2          | Game     | TUE                                            | 10/22              | 5:45                                                                   | WSEC #2   | 2-3                 | Game     |
| _                                                    |        |                                                            | PIERCE             | 5&6          | Practice |                                                |                    |                                                                        | PIERCE    | 4&6                 | Practice |
|                                                      |        |                                                            | WSEC #1            | 6-2          | Game     |                                                |                    |                                                                        | WSEC #1   | 4-5                 | Game     |
| TH                                                   | U 9/26 | 6:00                                                       | WSEC #2            | 5-4          | Game     | THU                                            | 10/24              | 5:45                                                                   | WSEC #2   | 6-3                 | Game     |
| _                                                    |        |                                                            | PIERCE             | 1&3          | Practice |                                                |                    |                                                                        | PIERCE    | 1&2                 | Practice |
|                                                      |        |                                                            | WSEC #1            | 1-5          | Game     |                                                |                    | <mark>9:00</mark>                                                      | STADIUM 1 | <mark>4-5</mark>    |          |
| τυ                                                   | E 10/1 | 6:00                                                       | WSEC #1<br>WSEC #2 | 1-5<br>3-4   | Game     | <b>SAT</b>                                     | <mark>10/26</mark> | <mark>11:30</mark>                                                     | STADIUM 2 | <mark>2-6</mark>    | Came     |
| 10                                                   | C 10/1 | 0.00                                                       | PIERCE             | 3-4<br>2&6   | Practice |                                                | 10/20              | <mark>10:15</mark>                                                     | STADIUM 1 | <mark>w4/5-1</mark> | Game     |
|                                                      |        |                                                            | FIERCE             | 200          | FIACLICE |                                                |                    | <mark>12:45</mark>                                                     | STADIUM 2 | <mark>w2/6-3</mark> |          |