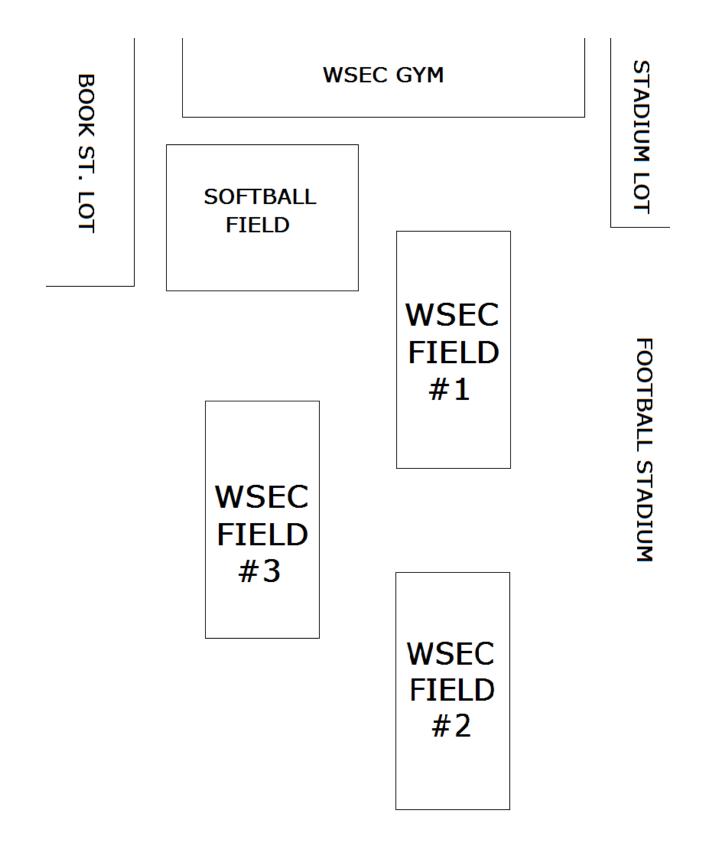

## Practice, Game & Picture Schedule

| <u>Team</u><br>1 JETS<br>2 SEAHAWKS<br>3 GIANTS |      | Head Coach<br>Tim Lang<br>Ryan Flatt<br>Joey Hiser |                           | <u>Phone</u><br>734-377-3176<br>734-660-4749 |                              | <u>Team</u><br>4 STEELERS<br>5 49ERS<br>6 BILLS |                    | Head Coach<br>Ezekial Jaworski<br>Steven Parker<br>Dan Whitesall |                                                  | <u>Phone</u><br>734-731-4011   |                          |
|-------------------------------------------------|------|----------------------------------------------------|---------------------------|----------------------------------------------|------------------------------|-------------------------------------------------|--------------------|------------------------------------------------------------------|--------------------------------------------------|--------------------------------|--------------------------|
| Day                                             | Date | Time                                               | Location                  | Teams                                        | Туре                         | Day                                             | Date               | Time                                                             | Location                                         | Teams                          | Туре                     |
| THU                                             | 9/5  | 6:00                                               | WSEC #1                   | ALL                                          | MEET                         | THU                                             | 10/3               | 6:00                                                             | WSEC #3<br>BEACH<br>SOUTH                        | 1-6<br>2-5<br>3 & 4            | Game<br>Game<br>Practice |
| TUE                                             | 9/10 | 6:00                                               | BEACH<br>SOUTH<br>PIERCE  | 1 & 4<br>2 & 5<br>3 & 6                      | Practice                     | TUE                                             | 10/8               | 6:00                                                             | WSEC #3<br>BEACH<br>SOUTH                        | 4-1<br>3-5<br>6 & 2            | Game<br>Game<br>Practice |
| THU                                             | 9/12 | 6:00                                               | BEACH<br>SOUTH<br>PIERCE  | 1 & 4<br>2 & 5<br>3 & 6                      | Practice                     | тни                                             | 10/10              | 6:00                                                             | WSEC #3<br>BEACH<br>SOUTH                        | 2-1<br>6-3<br>5 & 4            | Game<br>Game<br>Practice |
| TUE                                             | 9/17 | 6:00                                               | BEACH<br>SOUTH<br>PIERCE  | 1 & 4<br>2 & 5<br>3 & 6                      | Practice                     | TUE                                             | 10/15              | 5:45                                                             | WSEC #3<br>BEACH<br>SOUTH                        | 6-4<br>2-3<br>1 & 5            | Game<br>Game<br>Practice |
| THU                                             | 9/19 | 6:00                                               | BEACH<br>SOUTH<br>PIERCE  | 5-6<br>2 & 1<br>3 & 4                        | Game<br>Practice<br>Practice | тни                                             | 10/17              | 5:45                                                             | WSEC #3<br>BEACH<br>SOUTH                        | 1-4<br>3-5<br>2 & 6            | Game<br>Game<br>Practice |
| TUE                                             | 9/24 | 6:00                                               | WSEC #3<br>BEACH<br>SOUTH | 1-3<br>4-2<br>5 & 6                          | Game<br>Game<br>Practice     | TUE                                             | 10/22              | 5:45                                                             | WSEC #3<br>BEACH<br>SOUTH                        | 4-2<br>5-6<br>1 & 3            | Game<br>Game<br>Practice |
| THU                                             | 9/26 | 6:00                                               | WSEC #3<br>BEACH<br>SOUTH | 6-2<br>5-4<br>1 & 3                          | Game<br>Game<br>Practice     | тни                                             | 10/24              | 5:45                                                             | WSEC #3<br>BEACH<br>SOUTH                        | 2-1<br>6-3<br>4 & 5            | Game<br>Game<br>Practice |
| TUE                                             | 10/1 | 6:00                                               | WSEC #3<br>BEACH<br>SOUTH | 1-5<br>3-4<br>2 & 6                          | Game<br>Game<br>Practice     | <mark>SAT</mark>                                | <mark>10/26</mark> | 9:00<br>9:00<br>10:15<br>10:15                                   | STADIUM 2<br>STADIUM 3<br>STADIUM 2<br>STADIUM 3 | 4-2<br>3-6<br>w4/2-1<br>w3/6-5 | Game                     |