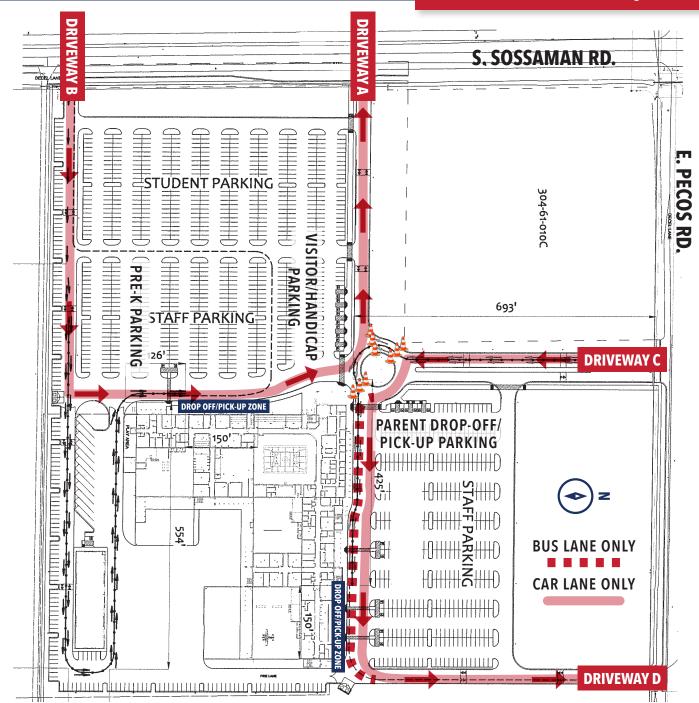

## TRAFFIC FLOW MAP

**Student Drivers:** Use *DRIVEWAY B ONLY* to access Student Parking Lot

## Students will only be dropped off and picked up in the highlighted "DROP OFF/PICK-UP ZONES". Entering off Sossamon Road:

Use **DRIVEWAY B** and follow the highlighted arrows, utilizing the "car lane only" lane. Exit only using **DRIVEWAY A**.

## **Entering off Pecos Road:**

Use **DRIVEWAY C** and follow the highlighted arrows, utilizing the "car lane only" lane. Exit only using **DRIVEWAY D**.

When exiting the campus ONLY RIGHT TURNS are allowed to help with delays and crossing over into traffic.