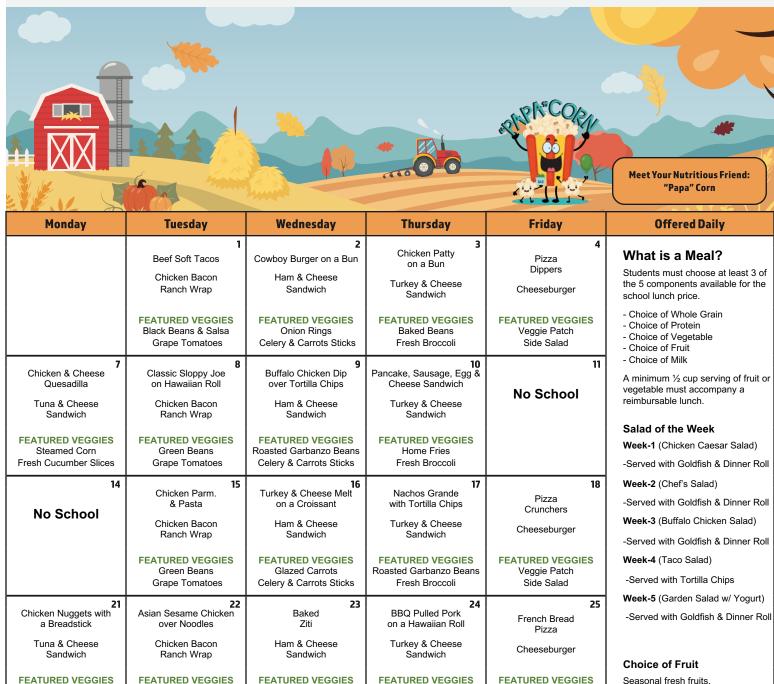

# October 2024

|     |                               | Fruit<br>1% White Milk                         | Fruit<br>1% White Milk              | Fruit<br>1% White Milk           | Fruit<br>1% White Milk | - Whole Grain<br>Fruit-Fresh or Cupped<br>- 1% White Milk                  |
|-----|-------------------------------|------------------------------------------------|-------------------------------------|----------------------------------|------------------------|----------------------------------------------------------------------------|
|     | 7 Cinnamon Toast Crunch Fruit | 8  Oatmeal Chocolate Chip Breakfast Bar  Fruit | Apple Cinnamon<br>Cheerios<br>Fruit | Maple Flavor<br>Waffles<br>Fruit | No School              | Cinnamon Toast Crunch, Apple<br>Cinnamon Cheerios, Honey Nut<br>Chex  Milk |
|     | 1% White Milk                 | 1% White Milk                                  | 1% White Milk                       | 1% White Milk                    |                        | 1% white                                                                   |
|     | 14                            | 15                                             | 16                                  | 17                               | 18                     |                                                                            |
|     | No School                     | Oatmeal Chocolate Chip<br>Breakfast Bar        | Apple Cinnamon<br>Cheerios          | Maple Flavor<br>Waffles          | Honey Nut<br>Chex      |                                                                            |
|     |                               | Fruit<br>1% White Milk                         | Fruit<br>1% White Milk              | Fruit<br>1% White Milk           | Fruit<br>1% White Milk |                                                                            |
|     | 21                            | 22                                             | 23                                  | 24                               | 25                     | ]                                                                          |
|     | Cinnamon Toast<br>Crunch      | Oatmeal Chocolate Chip<br>Breakfast Bar        | Apple Cinnamon<br>Cheerios          | Maple Flavor<br>Waffles          | Honey Nut<br>Chex      |                                                                            |
|     | Fruit<br>1% White Milk        | Fruit<br>1% White Milk                         | Fruit<br>1% White Milk              | Fruit<br>1% White Milk           | Fruit<br>1% White Milk |                                                                            |
|     | 28                            | 29                                             | 30                                  | 31                               |                        | 1                                                                          |
|     | Cinnamon Toast<br>Crunch      | Oatmeal Chocolate Chip<br>Breakfast Bar        | Apple Cinnamon<br>Cheerios          | Maple Flavor<br>Waffles          |                        |                                                                            |
| - 1 |                               |                                                |                                     |                                  |                        |                                                                            |
|     | Fruit<br>1% White Milk        | Fruit<br>1% White Milk                         | Fruit<br>1% White Milk              | Fruit<br>1% White Milk           |                        |                                                                            |