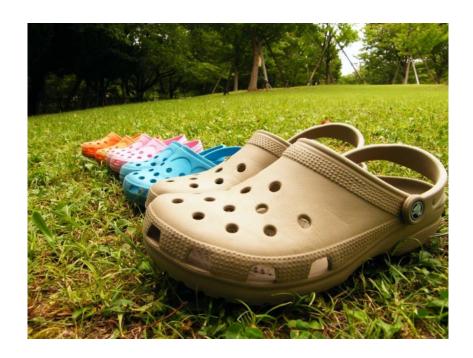

# Friendly Reminder Dress Code

Crocks, sandals, and open toed shoes are not permitted to be worn to school for safety reasons. Wearing these is in violation of school dress code. Thank you for your cooperation with this matter.