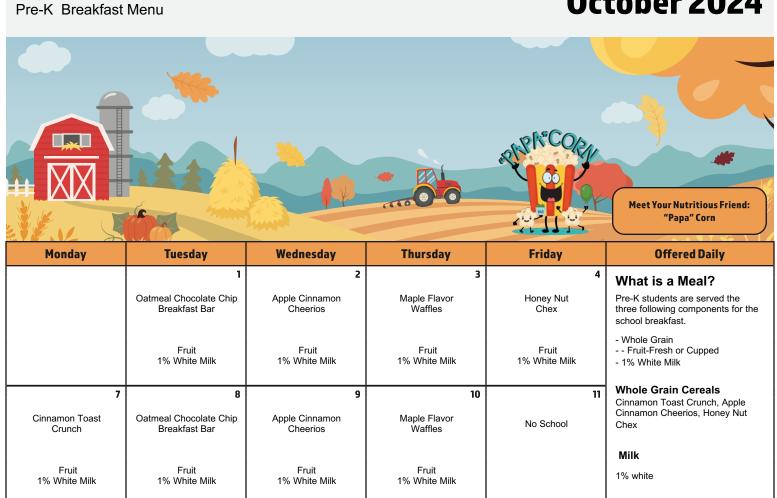

# October 2024

|     |                               | Fruit<br>1% White Milk                         | Fruit<br>1% White Milk              | Fruit<br>1% White Milk           | Fruit<br>1% White Milk | - Whole Grain<br>Fruit-Fresh or Cupped<br>- 1% White Milk                  |
|-----|-------------------------------|------------------------------------------------|-------------------------------------|----------------------------------|------------------------|----------------------------------------------------------------------------|
|     | 7 Cinnamon Toast Crunch Fruit | 8  Oatmeal Chocolate Chip Breakfast Bar  Fruit | Apple Cinnamon<br>Cheerios<br>Fruit | Maple Flavor<br>Waffles<br>Fruit | No School              | Cinnamon Toast Crunch, Apple<br>Cinnamon Cheerios, Honey Nut<br>Chex  Milk |
|     | 1% White Milk                 | 1% White Milk                                  | 1% White Milk                       | 1% White Milk                    |                        | 1% white                                                                   |
|     | 14                            | 15                                             | 16                                  | 17                               | 18                     |                                                                            |
|     | No School                     | Oatmeal Chocolate Chip<br>Breakfast Bar        | Apple Cinnamon<br>Cheerios          | Maple Flavor<br>Waffles          | Honey Nut<br>Chex      |                                                                            |
|     |                               | Fruit<br>1% White Milk                         | Fruit<br>1% White Milk              | Fruit<br>1% White Milk           | Fruit<br>1% White Milk |                                                                            |
|     | 21                            | 22                                             | 23                                  | 24                               | 25                     | ]                                                                          |
|     | Cinnamon Toast<br>Crunch      | Oatmeal Chocolate Chip<br>Breakfast Bar        | Apple Cinnamon<br>Cheerios          | Maple Flavor<br>Waffles          | Honey Nut<br>Chex      |                                                                            |
|     | Fruit<br>1% White Milk        | Fruit<br>1% White Milk                         | Fruit<br>1% White Milk              | Fruit<br>1% White Milk           | Fruit<br>1% White Milk |                                                                            |
|     | 28                            | 29                                             | 30                                  | 31                               |                        | 1                                                                          |
|     | Cinnamon Toast<br>Crunch      | Oatmeal Chocolate Chip<br>Breakfast Bar        | Apple Cinnamon<br>Cheerios          | Maple Flavor<br>Waffles          |                        |                                                                            |
| - 1 |                               |                                                |                                     |                                  |                        |                                                                            |
|     | Fruit<br>1% White Milk        | Fruit<br>1% White Milk                         | Fruit<br>1% White Milk              | Fruit<br>1% White Milk           |                        |                                                                            |