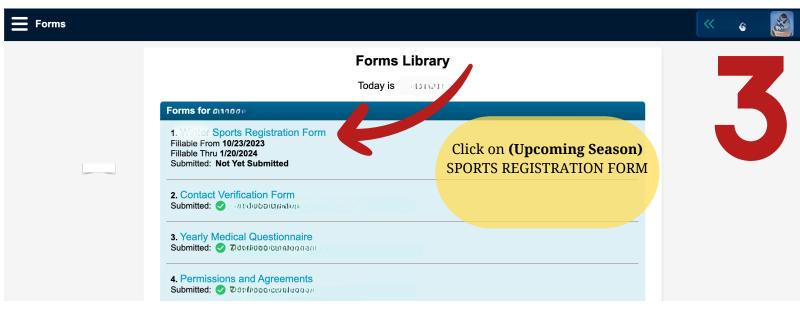

### STUDENT REGISTRATION

Forms Library r Sports Registration Form for array

**Sports Participation** 

| <b>Forms</b> |                                                                                                                                    | « 🧕 |
|--------------|------------------------------------------------------------------------------------------------------------------------------------|-----|
|              |                                                                                                                                    | 5   |
|              | Please check here to indicate that you have received and reviewed the PARENT-COACH COMMUNICATION GUIDE.                            |     |
|              | Update Answers                                                                                                                     |     |
|              | After working your way through<br>all documents and check boxes, be<br>sure to click update answers to<br>finalize your enrollment |     |