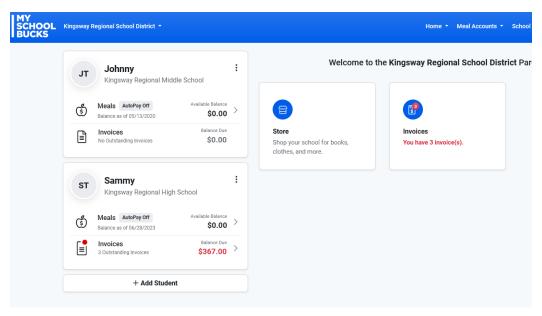

### New Payment System for Athletic Fees

Kingsway has migrated over to a new payment system that works with My School Bucks and Genesis together to track and complete payments.

#### Click Fees and Fines

Under **Fees and Fines**, you will see all of your fees that must be paid before your student can try out for athletics. Athletics and Obligations will be listed under **Invoices**.