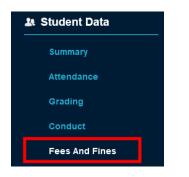

## **Athletic Participation Fee**

24 hours after registration, under Fees & Fines in Genesis. Free/Reduced lunch eligible students are exempt.

## **Obligations & Lunch Fees**

In Genesis, under Fees & Fines, pay any obligations or lunch balances to be eligible for try outs.

#### Click Fees and Fines

Under **Fees and Fines**, you will see all of your fees that must be paid before your student can try out for athletics. Athletics and Obligations will be listed under **Invoices**.