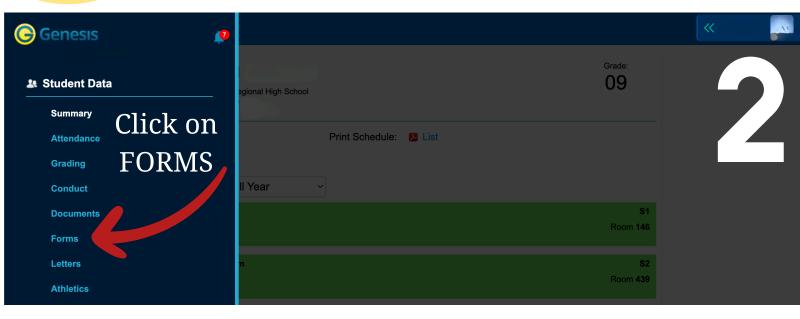

## **Genesis Sign-Up**

In your Genesis parent portal, under forms, Winter Athletic Registration

## ATHLETIC REGISTRATION IN GENESIS

| Student Data                |                                                                                       | «            |
|-----------------------------|---------------------------------------------------------------------------------------|--------------|
| 7                           | Grade:<br>09                                                                          | 4            |
|                             | Print Schedule: 😕 List                                                                |              |
| Once signed in              | Today's Cycle: B                                                                      |              |
| on your                     | Schedule For: Full Year ~                                                             |              |
| PARENT                      | WEALTH MGT                                                                            | S1           |
| Genesis                     | Hendricks, Mark Room Period 1                                                         | n <b>146</b> |
| account, click              |                                                                                       |              |
| on the student<br>data menu | College & Career Sem           Ott, Dana         Roon           Period 1         Roon | S2<br>n 439  |