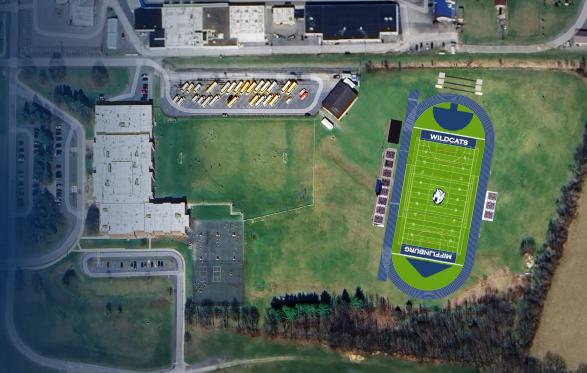

### **Be a Part of Wildcat History!**

Mifflinburg Wildcat Stadium Project

For the past decade, our school has been unable to host home track and field events. Due to the lack of a suitabile facility, we have had to rely on other school districts to hold our meets. We are also one of the last school district's in Central Pennsylvania that does not have a turf field. This has not only limited our ability to showcase our athletes on home turf but has also impacted the sense of pride and community involvement that comes with hosting events on our own grounds.

This facility would showcase the following sports:

- Track & Field
- ✤ Field Hockey
- Soccer
- ✤ Lacrosse
- Football (To be determined)

One of the most exciting aspects of the new stadium is its capacity to host playoff and invitational events, bringing more visibility and engagement to our school and community. This multi-purpose space will benefit not only our students but the entire community for years to come, strengthening connections and fostering a sense of pride and unity.

### **Sponsorship Opportunities**

These are stock images, intended for visualization, and do not depict the actual stadium/facility.