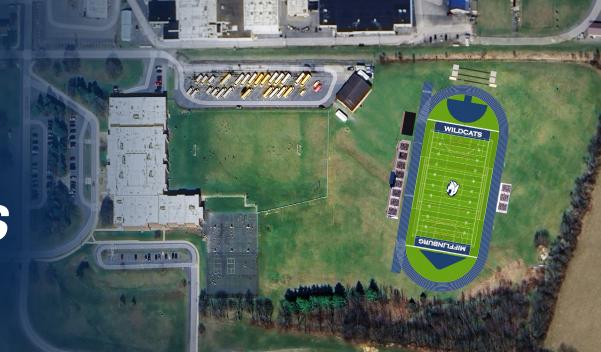

### **Be a Part of Wildcat History!**

Mifflinburg Wildcat Stadium Project

For the past decade, our school has been unable to host home track and field events. Due to the lack of a suitabile facility, we have had to rely on other school districts to hold our meets. We are also one of the last school district's in Central Pennsylvania that does not have a turf field. This has not only limited our ability to showcase our athletes on home turf but has also impacted the sense of pride and community involvement that comes with hosting events on our own grounds.

This facility would showcase the following sports:

- Track & Field
- ✤ Field Hockey
- Soccer
- ✤ Lacrosse
- Football (To be determined)

One of the most exciting aspects of the new stadium is its capacity to host playoff and invitational events, bringing more visibility and engagement to our school and community. This multi-purpose space will benefit not only our students but the entire community for years to come, strengthening connections and fostering a sense of pride and unity.

### **Sponsorship Opportunities**

These are stock images, intended for visualization, and do not depict the actual stadium/facility.