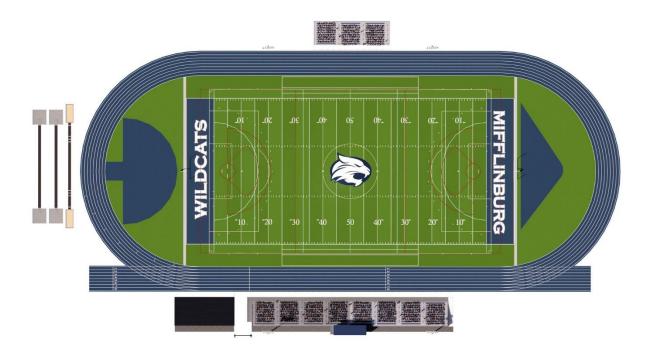

#### Phase I:

- Synthetic Track accompanied by jumping and throwing areas
- Turf athletic field to include: field hockey, soccer, and lacrosse
- Ticket booth area and fencing
- Infrastructure for future additions
- Scoreboard

#### Phase II:

- Press box
- ✤ Lighting
- Restrooms for public
- Locker rooms for athletic teams
- Concession Stand
- ✤ Football integration

Your sponsorship is fully tax-deductible as we are partnering with the Alumni & Friends of Mifflinburg Area School District Foundation DBA Mifflinburg Wildcat Fund, a recognized 501(c)(3) organization, committed to supporting our community and educational programs. By contributing, you not only play a crucial role in bringing this project to life but also enjoy the tax benefits associated with charitable giving.

This facility would showcase the following sports:

- Track & Field
- ✤ Field Hockey
- Soccer
- ✤ Lacrosse
- Football (To be determined)

One of the most exciting aspects of the new stadium is its capacity to host playoff and invitational events, bringing more visibility and engagement to our school and community. This multi-purpose space will benefit not only our students but the entire community for years to come, strengthening connections and fostering a sense of pride and unity.

### **Sponsorship Opportunities**

These are stock images, intended for visualization, and do not depict the actual stadium/facility.