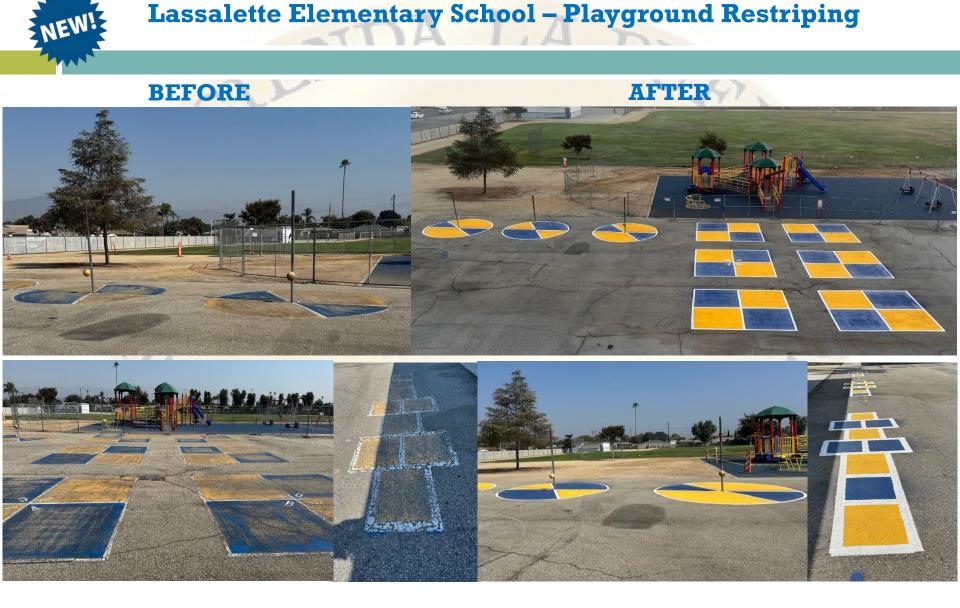

Fairgrove Academy - Playground & Shade Structure

Lassalette Elementary School - Playground Restriping

Lassalette Elementary School - Inclusive Playground

Nelson Elementary School - Playground & Shade Structure