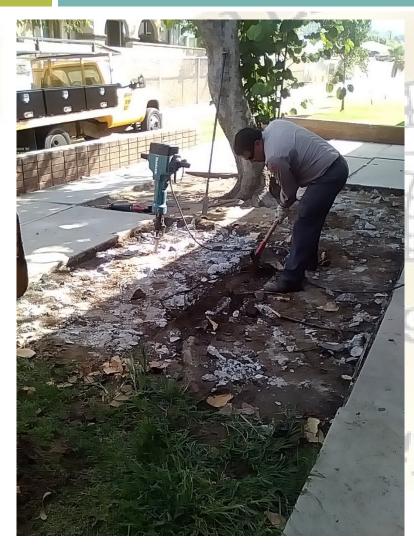

Districtwide - Trip Hazard Repair (Sierra Vista Middle School)

Districtwide - Ramp Repair

Wing Lane Elementary School, Building 60 – HVAC Repair