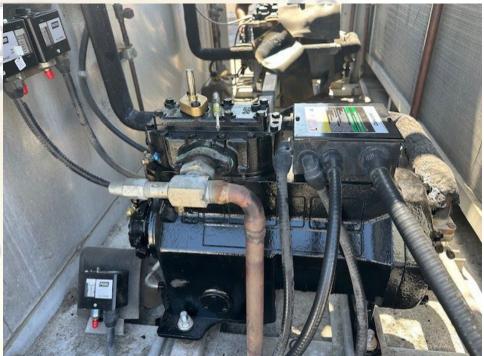

Districtwide - Trip Hazard Repair (Sierra Vista Middle School)

Districtwide - Ramp Repair

Wing Lane Elementary School, Building 60 – HVAC Repair