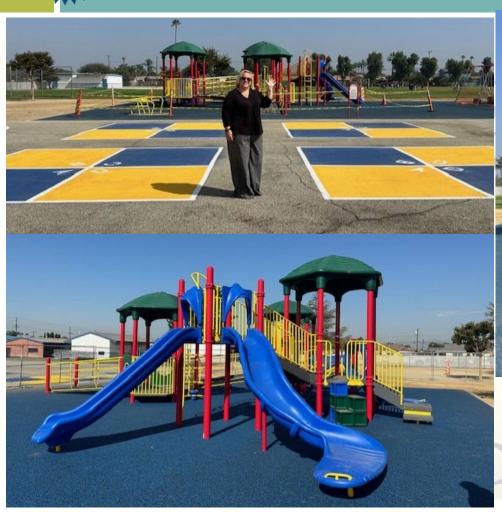

Fairgrove Academy - Playground & Shade Structure

Lassalette Elementary School - Playground Restriping

Lassalette Elementary School - Inclusive Playground

Nelson Elementary School - Playground & Shade Structure