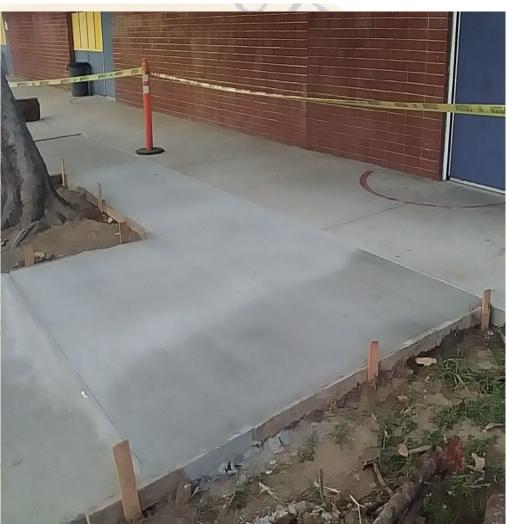

Districtwide - Trip Hazard Repair (Sierra Vista Middle School)

Districtwide - Ramp Repair

Wing Lane Elementary School, Building 60 – HVAC Repair