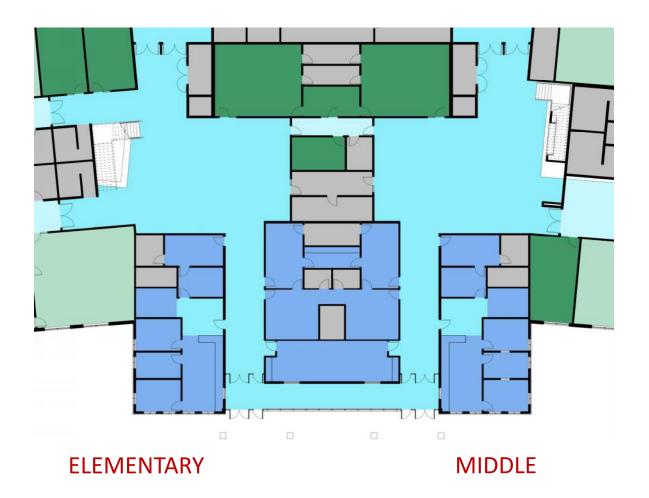

LASSROOMS 1 PER POD
- (4) SMALL CLASSROOMS (READING, ELD, MATH, SPEECH)

#### **25 TEACHING STATIONS**

- (2) SPED CLASSROOMS
- (1) SEVERE NEEDS CLASSROOM
- (1) MUSIC CLASSROOM
- (1) ART CLASSROOM

#### **5 SPECIALTY TEACHING STATIONS**

(1) PROFESSIONAL DEVELOPMENT ROOM

**525 ES STUDENT CAPACITY** 

## MIDDLE SCHOOL:

- (12) FULL SIZE CLASSROOMS
- (2) SMALL CLASSROOMS (MATH + READING)
- (1) SCIENCE LAB
- (1) MUSIC CLASSROOM
- (1) ART CLASSROOM

#### 17 TEACHING STATIONS

- (1) SPED CLASSROOMS
- (1) SEVERE NEEDS CLASSROOM

# **2 SPECIALTY TEACHING STATIONS**

324 MS STUDENT CAPACITY @ 80% UTILIZATION

# **ADD OPTION:**

- (3) ES FLEX CLASSROOMS
- (2) MS FLEX CLASSROOMS

75 ADDITIONAL ES STUDENTS
40 ADDITIONAL MS STUDENTS



WITH ADD OPTION: 964 TOTAL STUDENT CAPACITY

























OPTION A OPTION B





























We Build Excellence













































We Build Excellence