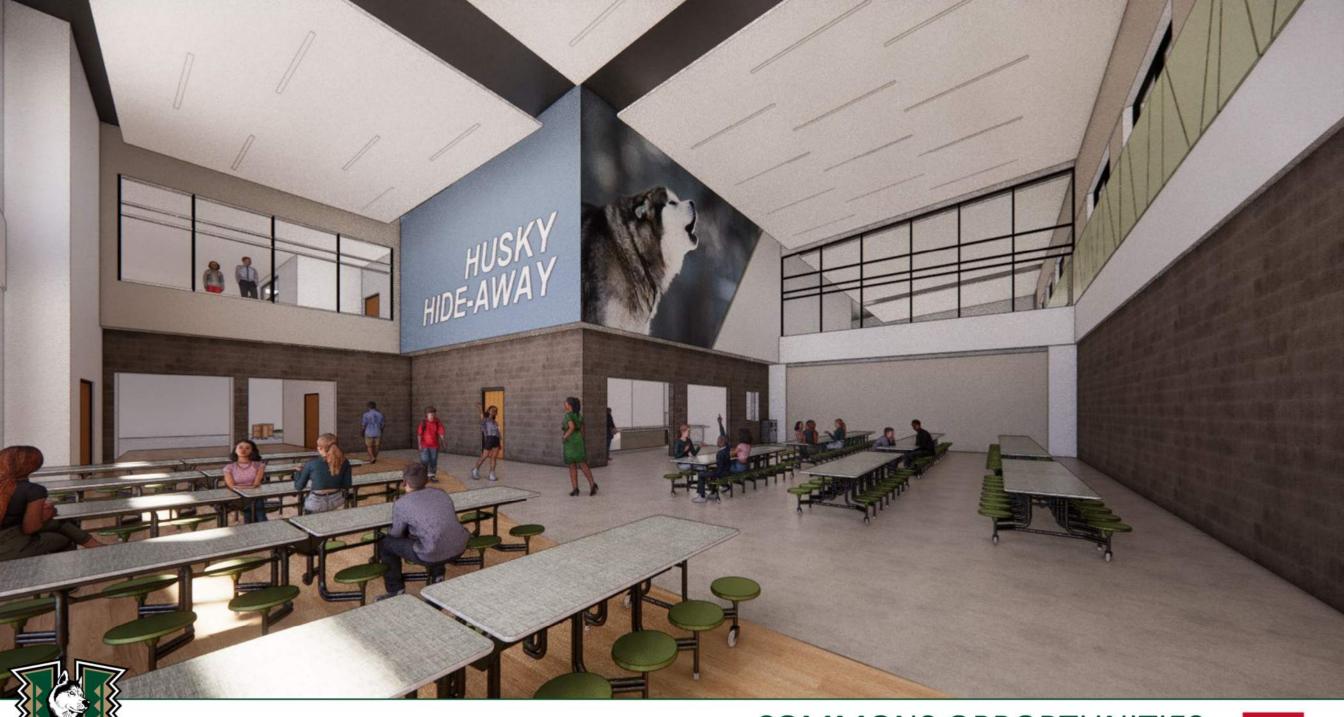

IONS**

- (2) SPED CLASSROOMS
- (1) SEVERE NEEDS CLASSROOM
- (1) MUSIC CLASSROOM
- (1) ART CLASSROOM

#### **5 SPECIALTY TEACHING STATIONS**

(1) PROFESSIONAL DEVELOPMENT ROOM

**525 ES STUDENT CAPACITY** 

## MIDDLE SCHOOL:

- (12) FULL SIZE CLASSROOMS
- (2) SMALL CLASSROOMS (MATH + READING)
- (1) SCIENCE LAB
- (1) MUSIC CLASSROOM
- (1) ART CLASSROOM

#### 17 TEACHING STATIONS

- (1) SPED CLASSROOMS
- (1) SEVERE NEEDS CLASSROOM

# **2 SPECIALTY TEACHING STATIONS**

324 MS STUDENT CAPACITY @ 80% UTILIZATION

# **ADD OPTION:**

- (3) ES FLEX CLASSROOMS
- (2) MS FLEX CLASSROOMS

75 ADDITIONAL ES STUDENTS
40 ADDITIONAL MS STUDENTS



WITH ADD OPTION: 964 TOTAL STUDENT CAPACITY

























OPTION A OPTION B





























We Build Excellence













































We Build Excellence