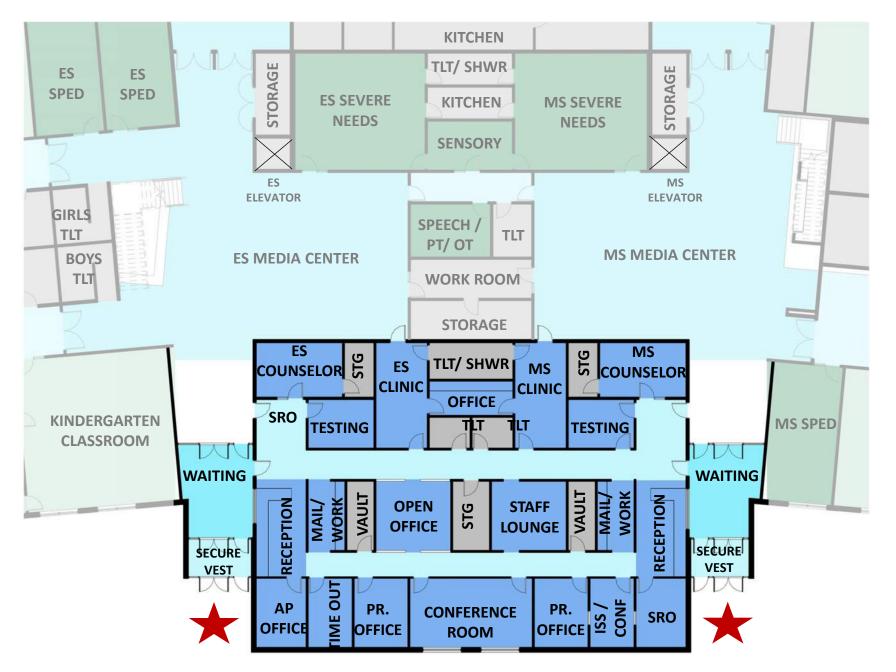

) FLEX CLASSROOMS 1 PER POD
- (4) SMALL CLASSROOMS (READING, ELD, MATH, SPEECH)

#### **25 TEACHING STATIONS**

- (2) SPED CLASSROOMS
- (1) SEVERE NEEDS CLASSROOM
- (1) MUSIC CLASSROOM
- (1) ART CLASSROOM

#### **5 SPECIALTY TEACHING STATIONS**

(1) PROFESSIONAL DEVELOPMENT ROOM

**525 ES STUDENT CAPACITY** 

## MIDDLE SCHOOL:

- (12) FULL SIZE CLASSROOMS
- (2) SMALL CLASSROOMS (MATH + READING)
- (1) SCIENCE LAB
- (1) MUSIC CLASSROOM
- (1) ART CLASSROOM

#### 17 TEACHING STATIONS

- (1) SPED CLASSROOMS
- (1) SEVERE NEEDS CLASSROOM

# **2 SPECIALTY TEACHING STATIONS**

324 MS STUDENT CAPACITY @ 80% UTILIZATION

# **ADD OPTION:**

- (3) ES FLEX CLASSROOMS
- (2) MS FLEX CLASSROOMS

75 ADDITIONAL ES STUDENTS
40 ADDITIONAL MS STUDENTS



WITH ADD OPTION: 964 TOTAL STUDENT CAPACITY

























OPTION A OPTION B





























We Build Excellence













































We Build Excellence