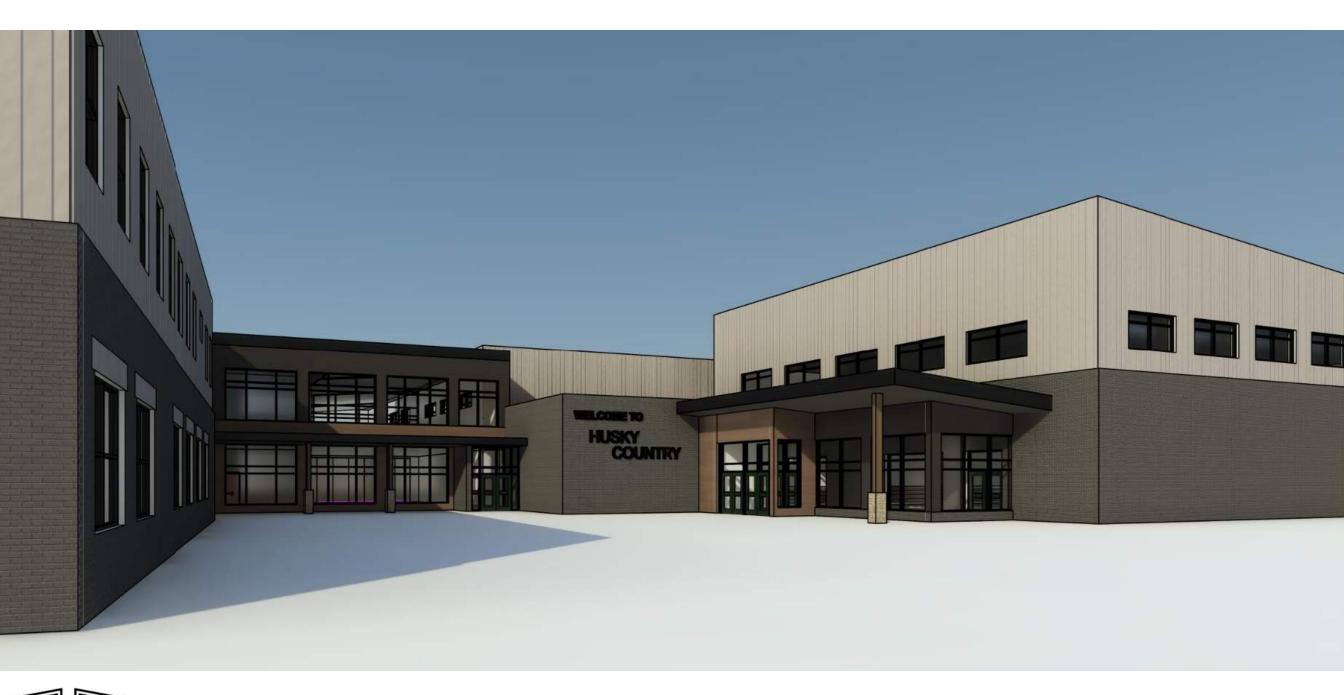

TIONS**

(1) PROFESSIONAL DEVELOPMENT ROOM

**525 ES STUDENT CAPACITY** 

## MIDDLE SCHOOL:

- (12) FULL SIZE CLASSROOMS
- (2) SMALL CLASSROOMS (MATH + READING)
- (1) SCIENCE LAB
- (1) MUSIC CLASSROOM
- (1) ART CLASSROOM

#### 17 TEACHING STATIONS

- (1) SPED CLASSROOMS
- (1) SEVERE NEEDS CLASSROOM

# **2 SPECIALTY TEACHING STATIONS**

324 MS STUDENT CAPACITY @ 80% UTILIZATION

# **ADD OPTION:**

- (3) ES FLEX CLASSROOMS
- (2) MS FLEX CLASSROOMS

75 ADDITIONAL ES STUDENTS
40 ADDITIONAL MS STUDENTS



WITH ADD OPTION: 964 TOTAL STUDENT CAPACITY

























OPTION A OPTION B





























We Build Excellence













































We Build Excellence