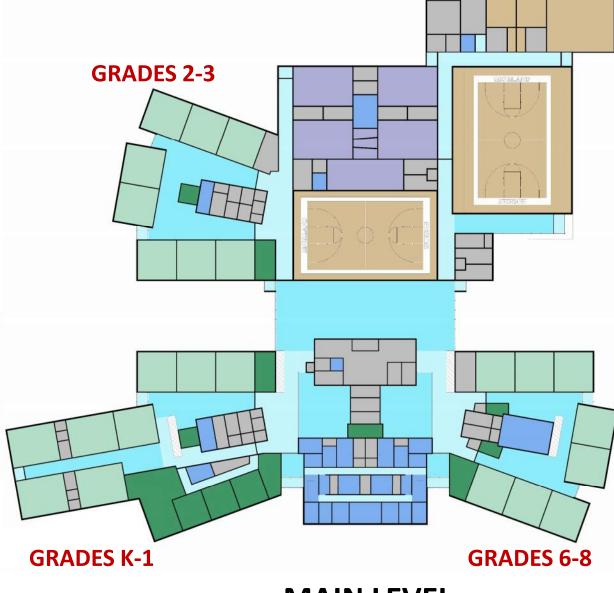

ELEMENTARY SCHOOL UPPER LEVEL MIDDLE SCHOOL

ELEMENTARY SCHOOL MAIN LEVEL MIDDLE SCHOOL

ABSOLUTELY NOT MEH NOW WE'RE TALKING!

ELEMENTARY SCHOOL

MAIN LEVEL MIDDLE SCHOOL

### **ELEMENTARY SCHOOL:**

- (18) K-5 CLASSROOMS 3 PER GRADE
- (3) FLEX CLASSROOMS 1 PER POD
- (4) SMALL CLASSROOMS (READING, ELD, MATH, SPEECH)

#### **25 TEACHING STATIONS**

- (2) SPED CLASSROOMS
- (1) SEVERE NEEDS CLASSROOM
- (1) MUSIC CLASSROOM
- (1) ART CLASSROOM

#### **5 SPECIALTY TEACHING STATIONS**

(1) PROFESSIONAL DEVELOPMENT ROOM

**525 ES STUDENT CAPACITY** 