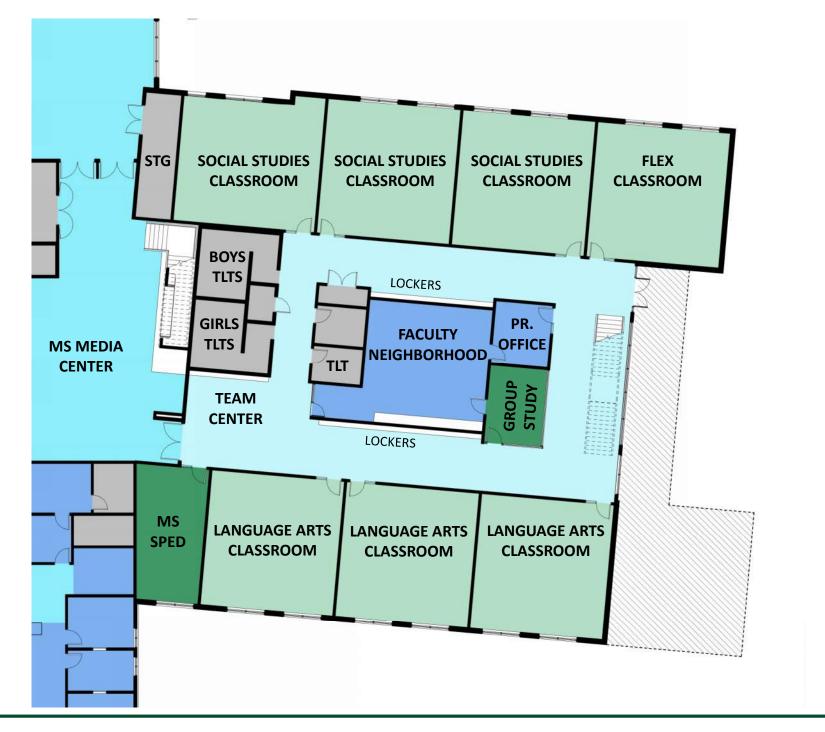

## MIDDLE SCHOOL:

- (12) FULL SIZE CLASSROOMS
- (2) SMALL CLASSROOMS (MATH + READING)
- (1) SCIENCE LAB
- (1) MUSIC CLASSROOM
- (1) ART CLASSROOM

#### 17 TEACHING STATIONS

- (1) SPED CLASSROOMS
- (1) SEVERE NEEDS CLASSROOM

# **2 SPECIALTY TEACHING STATIONS**

324 MS STUDENT CAPACITY @ 80% UTILIZATION