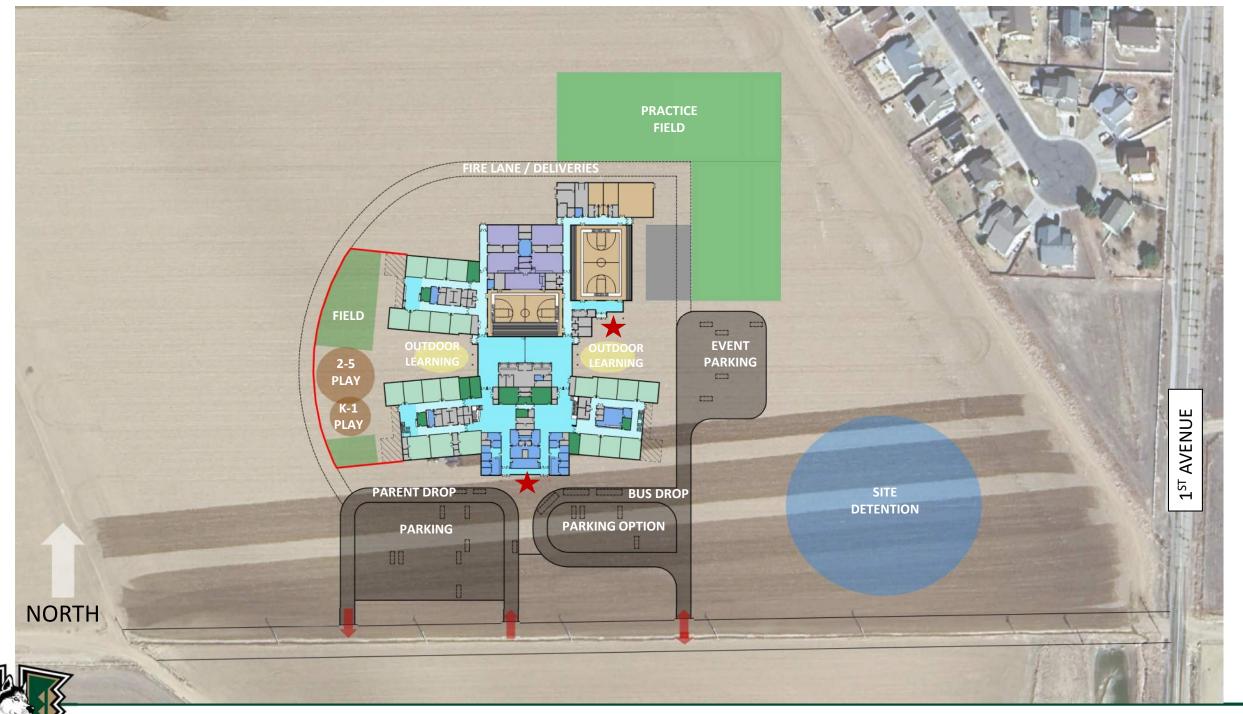

ADE
- (3) FLEX CLASSROOMS 1 PER POD
- (4) SMALL CLASSROOMS (READING, ELD, MATH, SPEECH)

#### **25 TEACHING STATIONS**

- (2) SPED CLASSROOMS
- (1) SEVERE NEEDS CLASSROOM
- (1) MUSIC CLASSROOM
- (1) ART CLASSROOM

#### **5 SPECIALTY TEACHING STATIONS**

(1) PROFESSIONAL DEVELOPMENT ROOM

**525 ES STUDENT CAPACITY** 

## MIDDLE SCHOOL:

- (12) FULL SIZE CLASSROOMS
- (2) SMALL CLASSROOMS (MATH + READING)
- (1) SCIENCE LAB
- (1) MUSIC CLASSROOM
- (1) ART CLASSROOM

#### 17 TEACHING STATIONS

- (1) SPED CLASSROOMS
- (1) SEVERE NEEDS CLASSROOM

# **2 SPECIALTY TEACHING STATIONS**

324 MS STUDENT CAPACITY @ 80% UTILIZATION

# **ADD OPTION:**

- (3) ES FLEX CLASSROOMS
- (2) MS FLEX CLASSROOMS

75 ADDITIONAL ES STUDENTS
40 ADDITIONAL MS STUDENTS



WITH ADD OPTION: 964 TOTAL STUDENT CAPACITY

























OPTION A OPTION B





























We Build Excellence













































We Build Excellence