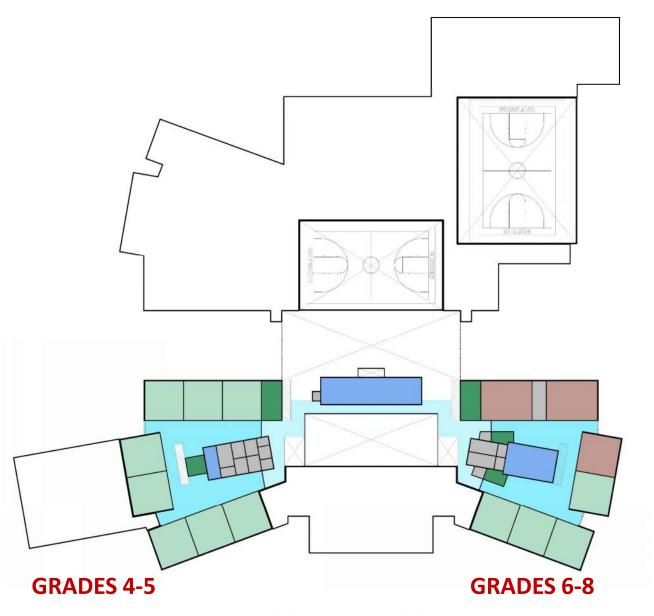

ELEMENTARY SCHOOL UPPER LEVEL MIDDLE SCHOOL

ELEMENTARY SCHOOL MAIN LEVEL MIDDLE SCHOOL

ABSOLUTELY NOT MEH NOW WE'RE TALKING!

ELEMENTARY SCHOOL

MAIN LEVEL MIDDLE SCHOOL

## MIDDLE SCHOOL:

- (12) FULL SIZE CLASSROOMS
- (2) SMALL CLASSROOMS (MATH + READING)
- (1) SCIENCE LAB
- (1) MUSIC CLASSROOM
- (1) ART CLASSROOM

#### 17 TEACHING STATIONS

- (1) SPED CLASSROOMS
- (1) SEVERE NEEDS CLASSROOM

# **2 SPECIALTY TEACHING STATIONS**

324 MS STUDENT CAPACITY @ 80% UTILIZATION