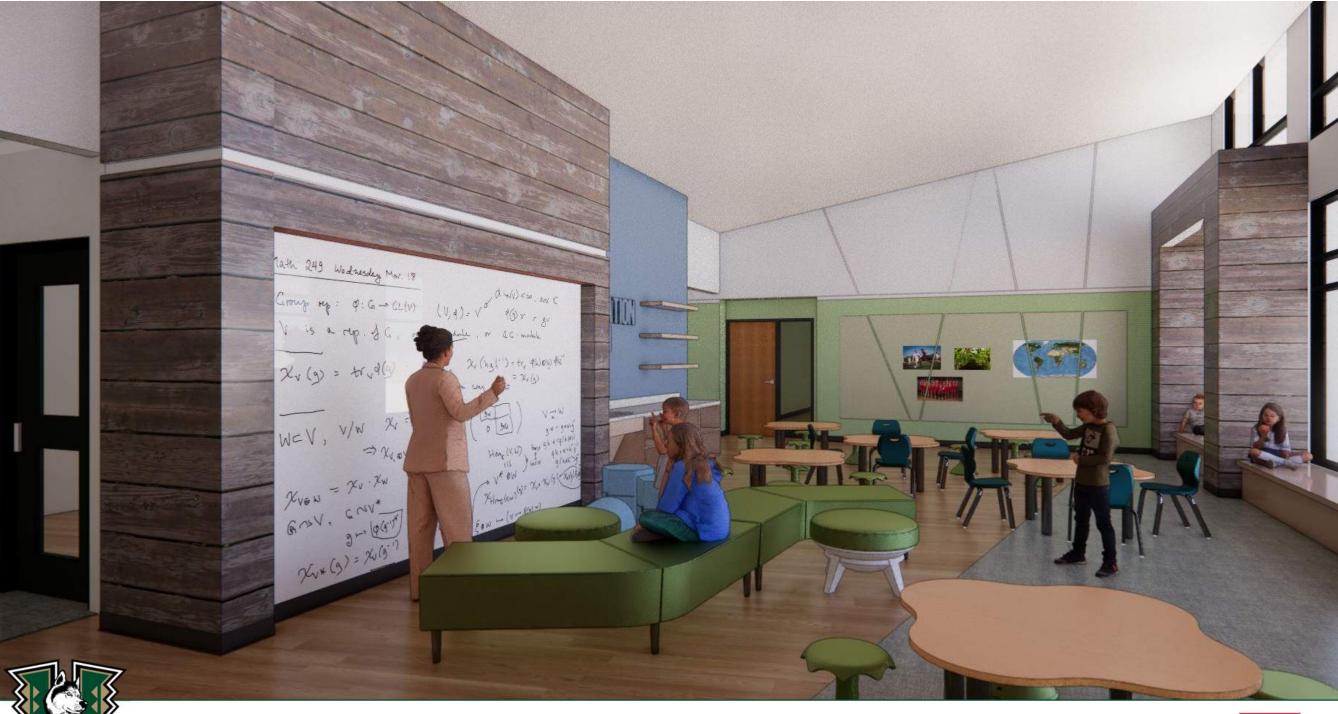

NG, ELD, MATH, SPEECH)

#### **25 TEACHING STATIONS**

- (2) SPED CLASSROOMS
- (1) SEVERE NEEDS CLASSROOM
- (1) MUSIC CLASSROOM
- (1) ART CLASSROOM

#### **5 SPECIALTY TEACHING STATIONS**

(1) PROFESSIONAL DEVELOPMENT ROOM

**525 ES STUDENT CAPACITY** 

## MIDDLE SCHOOL:

- (12) FULL SIZE CLASSROOMS
- (2) SMALL CLASSROOMS (MATH + READING)
- (1) SCIENCE LAB
- (1) MUSIC CLASSROOM
- (1) ART CLASSROOM

#### 17 TEACHING STATIONS

- (1) SPED CLASSROOMS
- (1) SEVERE NEEDS CLASSROOM

# **2 SPECIALTY TEACHING STATIONS**

324 MS STUDENT CAPACITY @ 80% UTILIZATION

# **ADD OPTION:**

- (3) ES FLEX CLASSROOMS
- (2) MS FLEX CLASSROOMS

75 ADDITIONAL ES STUDENTS
40 ADDITIONAL MS STUDENTS



WITH ADD OPTION: 964 TOTAL STUDENT CAPACITY

























OPTION A OPTION B





























We Build Excellence













































We Build Excellence