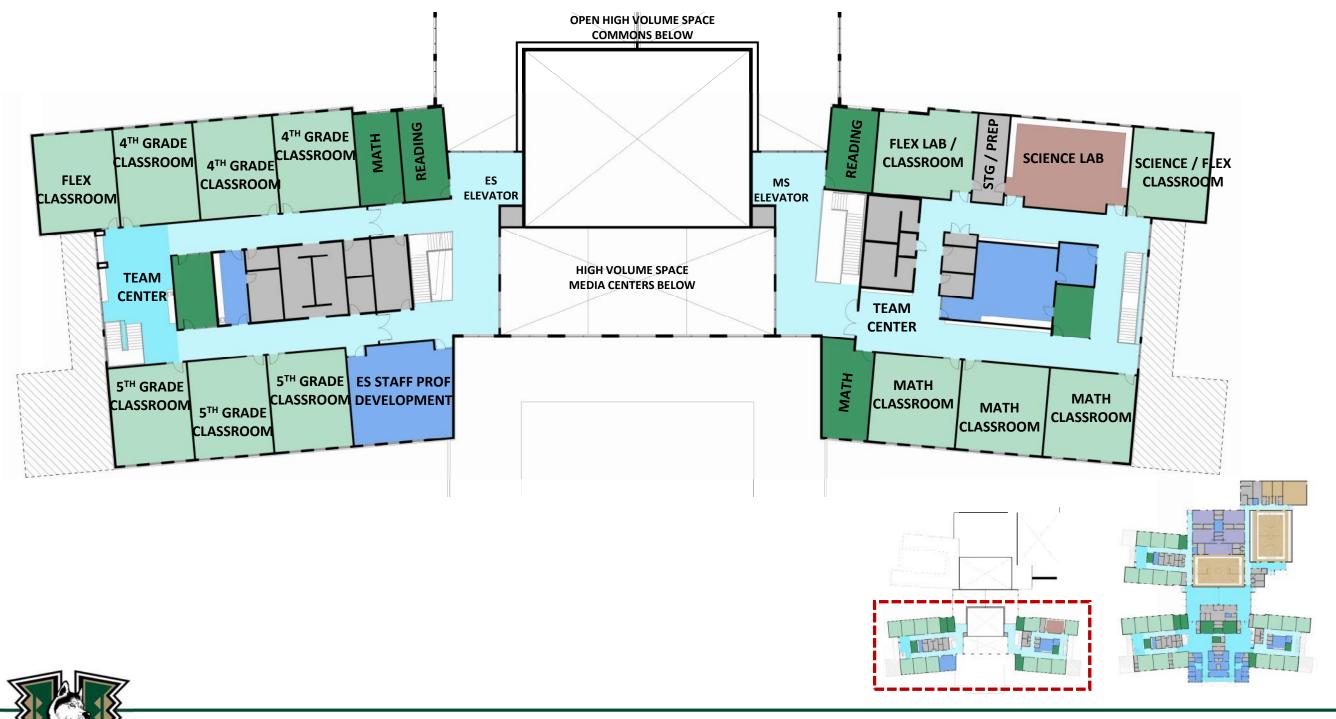

### **ELEMENTARY SCHOOL:**

- (18) K-5 CLASSROOMS 3 PER GRADE
- (3) FLEX CLASSROOMS 1 PER POD
- (4) SMALL CLASSROOMS (READING, ELD, MATH, SPEECH)

#### **25 TEACHING STATIONS**

- (2) SPED CLASSROOMS
- (1) SEVERE NEEDS CLASSROOM
- (1) MUSIC CLASSROOM
- (1) ART CLASSROOM

#### **5 SPECIALTY TEACHING STATIONS**

(1) PROFESSIONAL DEVELOPMENT ROOM

**525 ES STUDENT CAPACITY** 

## MIDDLE SCHOOL:

- (12) FULL SIZE CLASSROOMS
- (2) SMALL CLASSROOMS (MATH + READING)
- (1) SCIENCE LAB
- (1) MUSIC CLASSROOM
- (1) ART CLASSROOM

#### 17 TEACHING STATIONS

- (1) SPED CLASSROOMS
- (1) SEVERE NEEDS CLASSROOM

# **2 SPECIALTY TEACHING STATIONS**

324 MS STUDENT CAPACITY @ 80% UTILIZATION

# **ADD OPTION:**

- (3) ES FLEX CLASSROOMS
- (2) MS FLEX CLASSROOMS

75 ADDITIONAL ES STUDENTS
40 ADDITIONAL MS STUDENTS

WITH ADD OPTION: 964 TOTAL STUDENT CAPACITY

OPTION A OPTION B

We Build Excellence

We Build Excellence