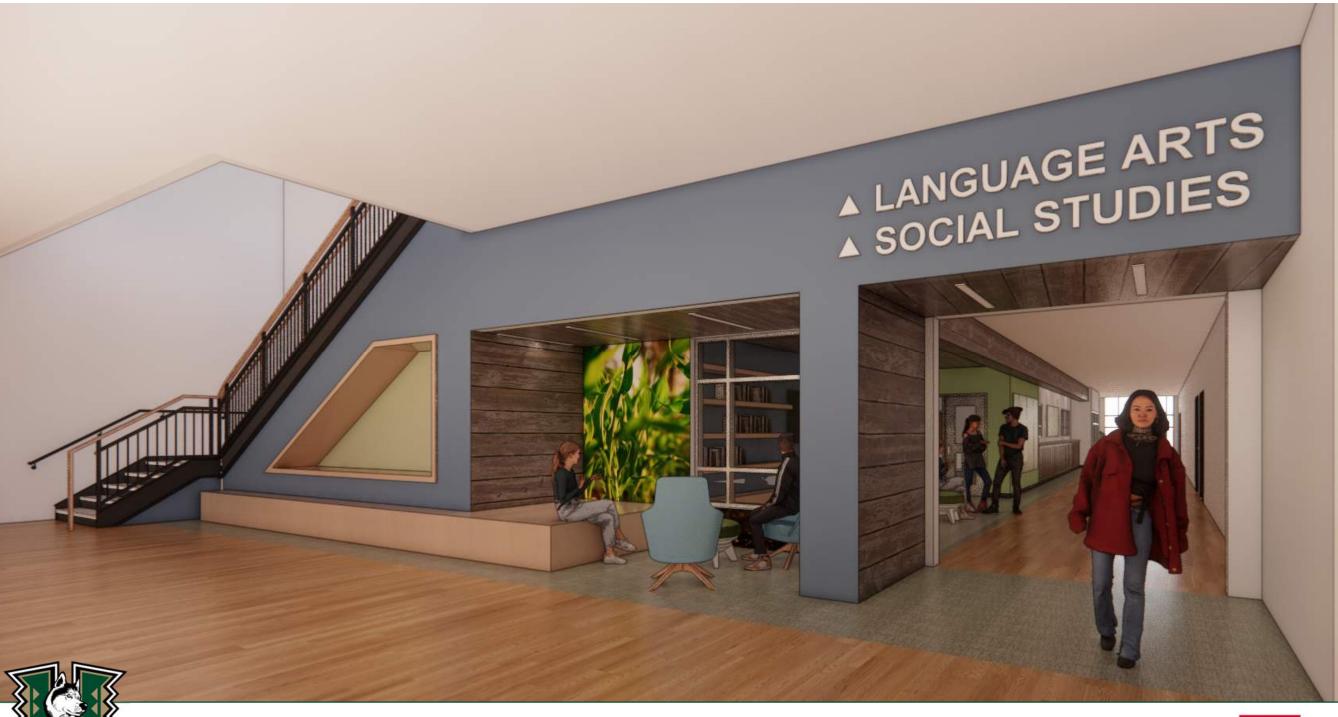

TEACHING STATIONS**

- (2) SPED CLASSROOMS
- (1) SEVERE NEEDS CLASSROOM
- (1) MUSIC CLASSROOM
- (1) ART CLASSROOM

#### **5 SPECIALTY TEACHING STATIONS**

(1) PROFESSIONAL DEVELOPMENT ROOM

**525 ES STUDENT CAPACITY** 

## MIDDLE SCHOOL:

- (12) FULL SIZE CLASSROOMS
- (2) SMALL CLASSROOMS (MATH + READING)
- (1) SCIENCE LAB
- (1) MUSIC CLASSROOM
- (1) ART CLASSROOM

#### 17 TEACHING STATIONS

- (1) SPED CLASSROOMS
- (1) SEVERE NEEDS CLASSROOM

# **2 SPECIALTY TEACHING STATIONS**

324 MS STUDENT CAPACITY @ 80% UTILIZATION

# **ADD OPTION:**

- (3) ES FLEX CLASSROOMS
- (2) MS FLEX CLASSROOMS

75 ADDITIONAL ES STUDENTS
40 ADDITIONAL MS STUDENTS



WITH ADD OPTION: 964 TOTAL STUDENT CAPACITY

























OPTION A OPTION B





























We Build Excellence













































We Build Excellence