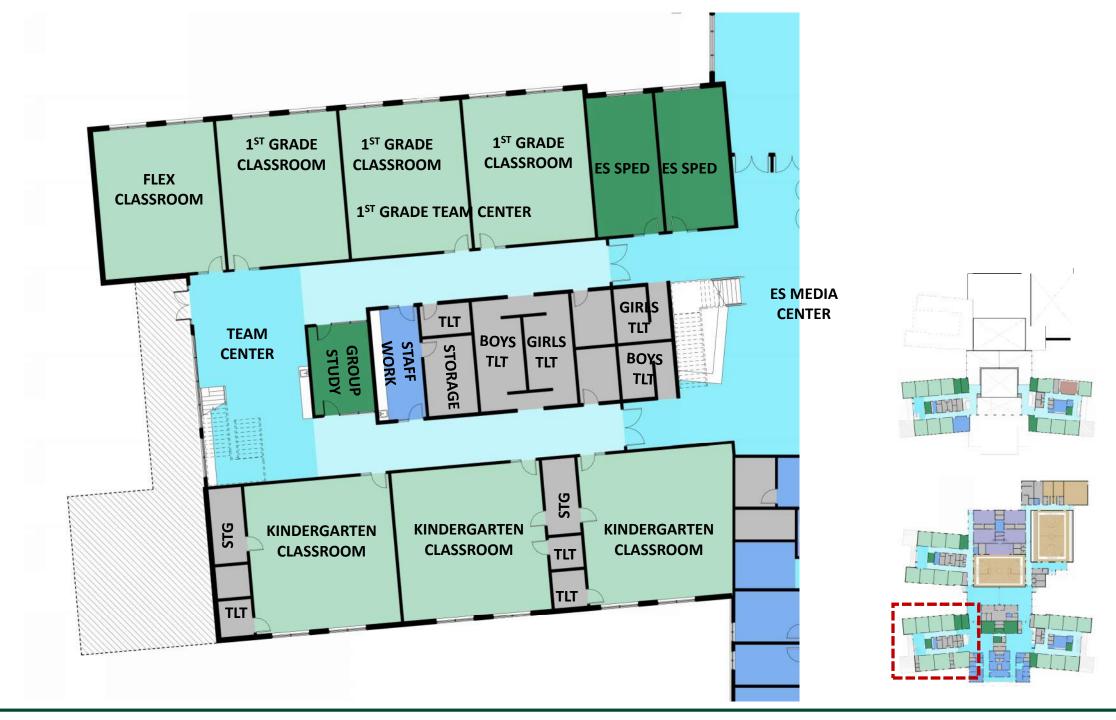

### **ELEMENTARY SCHOOL:**

- (18) K-5 CLASSROOMS 3 PER GRADE
- (3) FLEX CLASSROOMS 1 PER POD
- (4) SMALL CLASSROOMS (READING, ELD, MATH, SPEECH)

#### **25 TEACHING STATIONS**

- (2) SPED CLASSROOMS
- (1) SEVERE NEEDS CLASSROOM
- (1) MUSIC CLASSROOM
- (1) ART CLASSROOM