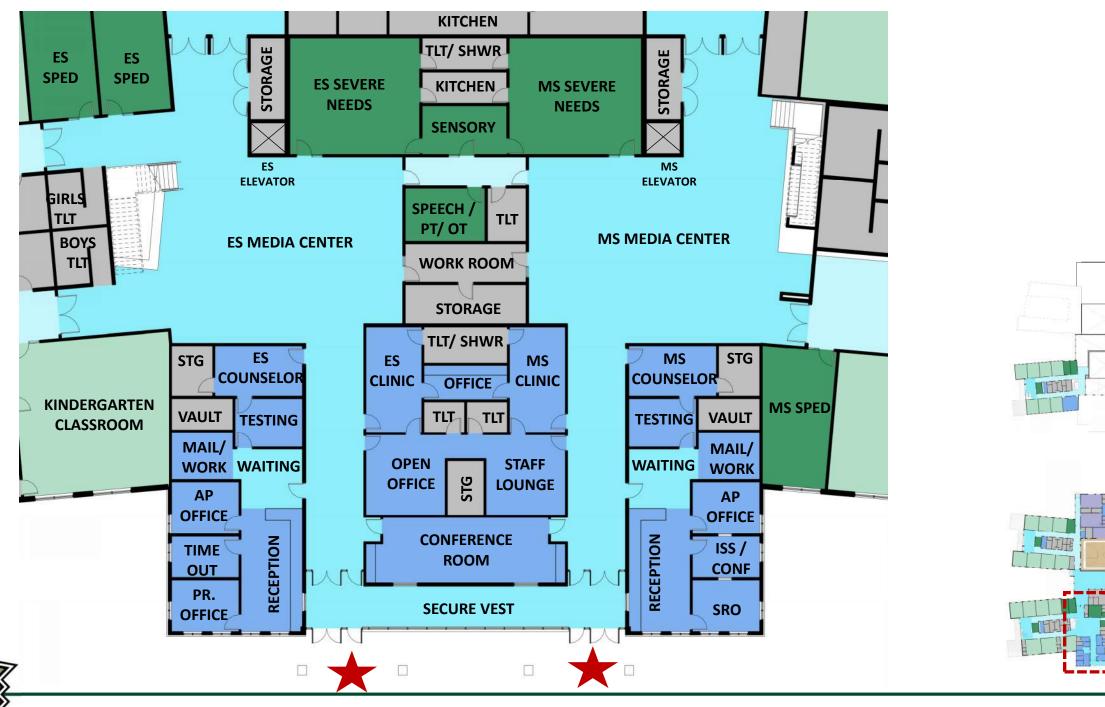

- (3) FLEX CLASSROOMS 1 PER POD
- (4) SMALL CLASSROOMS (READING, ELD, MATH, SPEECH)

#### **25 TEACHING STATIONS**

- (2) SPED CLASSROOMS
- (1) SEVERE NEEDS CLASSROOM
- (1) MUSIC CLASSROOM
- (1) ART CLASSROOM

#### **5 SPECIALTY TEACHING STATIONS**

(1) PROFESSIONAL DEVELOPMENT ROOM

**525 ES STUDENT CAPACITY** 

## MIDDLE SCHOOL:

- (12) FULL SIZE CLASSROOMS
- (2) SMALL CLASSROOMS (MATH + READING)
- (1) SCIENCE LAB
- (1) MUSIC CLASSROOM
- (1) ART CLASSROOM

#### 17 TEACHING STATIONS

- (1) SPED CLASSROOMS
- (1) SEVERE NEEDS CLASSROOM

# **2 SPECIALTY TEACHING STATIONS**

324 MS STUDENT CAPACITY @ 80% UTILIZATION

# **ADD OPTION:**

- (3) ES FLEX CLASSROOMS
- (2) MS FLEX CLASSROOMS

75 ADDITIONAL ES STUDENTS
40 ADDITIONAL MS STUDENTS



WITH ADD OPTION: 964 TOTAL STUDENT CAPACITY

























OPTION A OPTION B





























We Build Excellence













































We Build Excellence