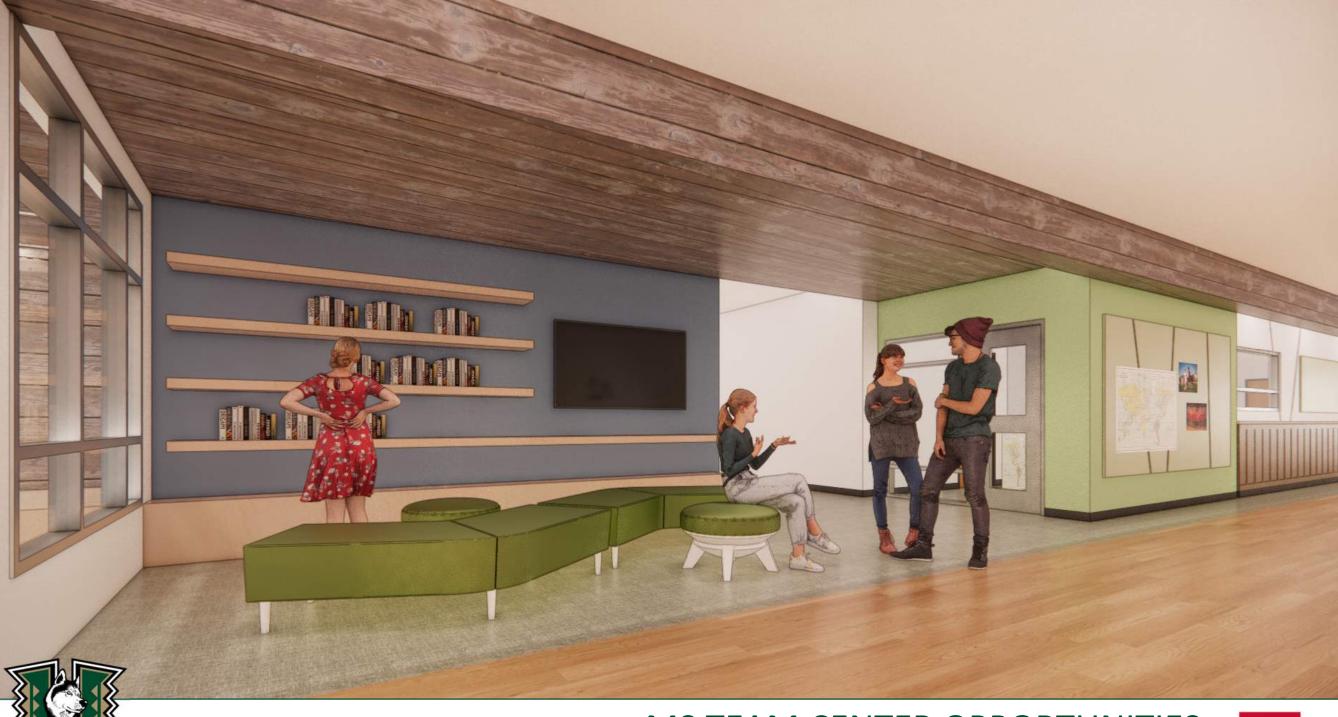

CHING STATIONS**

- (2) SPED CLASSROOMS
- (1) SEVERE NEEDS CLASSROOM
- (1) MUSIC CLASSROOM
- (1) ART CLASSROOM

#### **5 SPECIALTY TEACHING STATIONS**

(1) PROFESSIONAL DEVELOPMENT ROOM

**525 ES STUDENT CAPACITY** 

## MIDDLE SCHOOL:

- (12) FULL SIZE CLASSROOMS
- (2) SMALL CLASSROOMS (MATH + READING)
- (1) SCIENCE LAB
- (1) MUSIC CLASSROOM
- (1) ART CLASSROOM

#### 17 TEACHING STATIONS

- (1) SPED CLASSROOMS
- (1) SEVERE NEEDS CLASSROOM

# **2 SPECIALTY TEACHING STATIONS**

324 MS STUDENT CAPACITY @ 80% UTILIZATION

# **ADD OPTION:**

- (3) ES FLEX CLASSROOMS
- (2) MS FLEX CLASSROOMS

75 ADDITIONAL ES STUDENTS
40 ADDITIONAL MS STUDENTS



WITH ADD OPTION: 964 TOTAL STUDENT CAPACITY

























OPTION A OPTION B





























We Build Excellence













































We Build Excellence