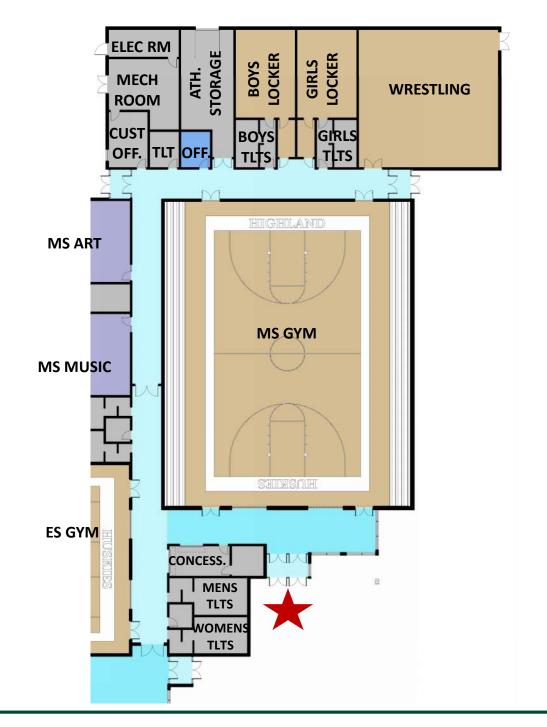

## MIDDLE SCHOOL:

- (12) FULL SIZE CLASSROOMS
- (2) SMALL CLASSROOMS (MATH + READING)
- (1) SCIENCE LAB
- (1) MUSIC CLASSROOM
- (1) ART CLASSROOM

#### 17 TEACHING STATIONS

- (1) SPED CLASSROOMS
- (1) SEVERE NEEDS CLASSROOM

# **2 SPECIALTY TEACHING STATIONS**

324 MS STUDENT CAPACITY @ 80% UTILIZATION