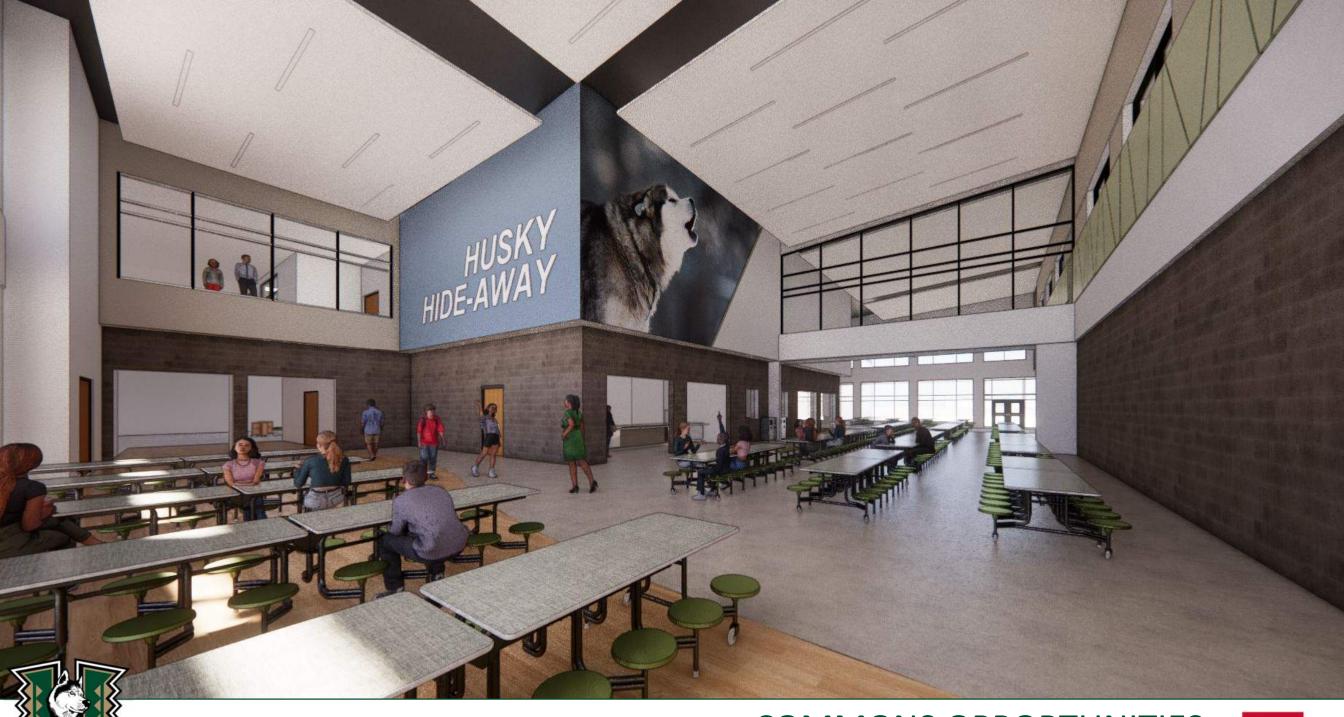

NS**

- (2) SPED CLASSROOMS
- (1) SEVERE NEEDS CLASSROOM
- (1) MUSIC CLASSROOM
- (1) ART CLASSROOM

#### **5 SPECIALTY TEACHING STATIONS**

(1) PROFESSIONAL DEVELOPMENT ROOM

**525 ES STUDENT CAPACITY** 

## MIDDLE SCHOOL:

- (12) FULL SIZE CLASSROOMS
- (2) SMALL CLASSROOMS (MATH + READING)
- (1) SCIENCE LAB
- (1) MUSIC CLASSROOM
- (1) ART CLASSROOM

#### 17 TEACHING STATIONS

- (1) SPED CLASSROOMS
- (1) SEVERE NEEDS CLASSROOM

# **2 SPECIALTY TEACHING STATIONS**

324 MS STUDENT CAPACITY @ 80% UTILIZATION

# **ADD OPTION:**

- (3) ES FLEX CLASSROOMS
- (2) MS FLEX CLASSROOMS

75 ADDITIONAL ES STUDENTS
40 ADDITIONAL MS STUDENTS



WITH ADD OPTION: 964 TOTAL STUDENT CAPACITY

























OPTION A OPTION B





























We Build Excellence













































We Build Excellence