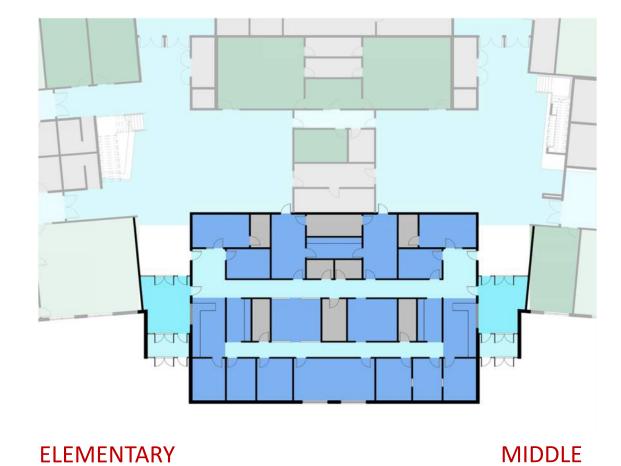

### **ELEMENTARY SCHOOL:**

- (18) K-5 CLASSROOMS 3 PER GRADE
- (3) FLEX CLASSROOMS 1 PER POD
- (4) SMALL CLASSROOMS (READING, ELD, MATH, SPEECH)

## MIDDLE SCHOOL:

- (12) FULL SIZE CLASSROOMS
- (2) SMALL CLASSROOMS (MATH + READING)
- (1) SCIENCE LAB
- (1) MUSIC CLASSROOM
- (1) ART CLASSROOM