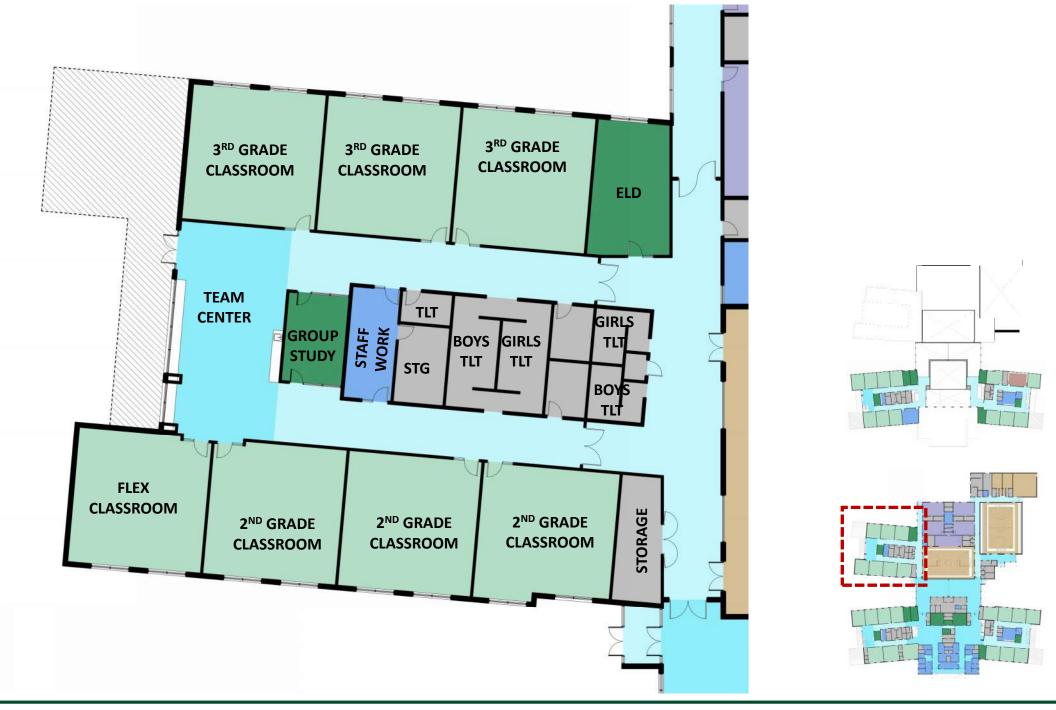

### **ELEMENTARY SCHOOL:**

- (18) K-5 CLASSROOMS 3 PER GRADE
- (3) FLEX CLASSROOMS 1 PER POD
- (4) SMALL CLASSROOMS (READING, ELD, MATH, SPEECH)

#### **25 TEACHING STATIONS**

- (2) SPED CLASSROOMS
- (1) SEVERE NEEDS CLASSROOM
- (1) MUSIC CLASSROOM
- (1) ART CLASSROOM

#### **5 SPECIALTY TEACHING STATIONS**

(1) PROFESSIONAL DEVELOPMENT ROOM

**525 ES STUDENT CAPACITY** 