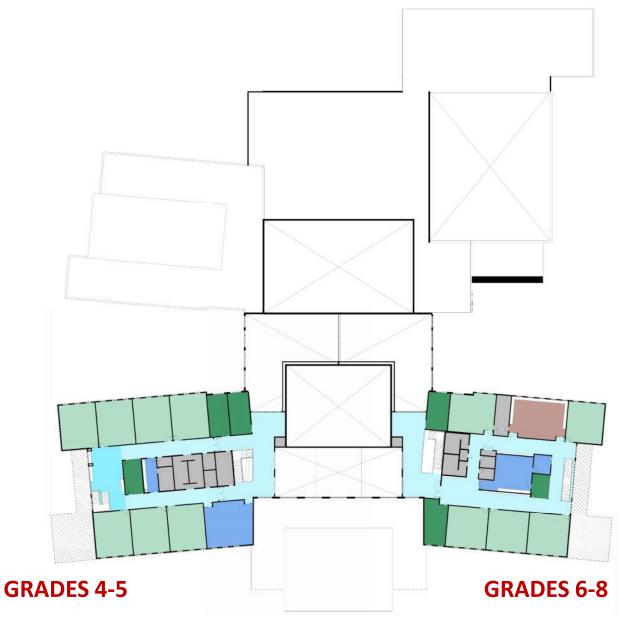

ELEMENTARY SCHOOL UPPER LEVEL MIDDLE SCHOOL

ELEMENTARY SCHOOL MAIN LEVEL MIDDLE SCHOOL

ABSOLUTELY NOT MEH NOW WE'RE TALKING!

ELEMENTARY SCHOOL

MAIN LEVEL MIDDLE SCHOOL

### **ELEMENTARY SCHOOL:**

- (18) K-5 CLASSROOMS 3 PER GRADE
- (3) FLEX CLASSROOMS 1 PER POD
- (4) SMALL CLASSROOMS (READING, ELD, MATH, SPEECH)

## MIDDLE SCHOOL:

- (12) FULL SIZE CLASSROOMS
- (2) SMALL CLASSROOMS (MATH + READING)
- (1) SCIENCE LAB
- (1) MUSIC CLASSROOM
- (1) ART CLASSROOM