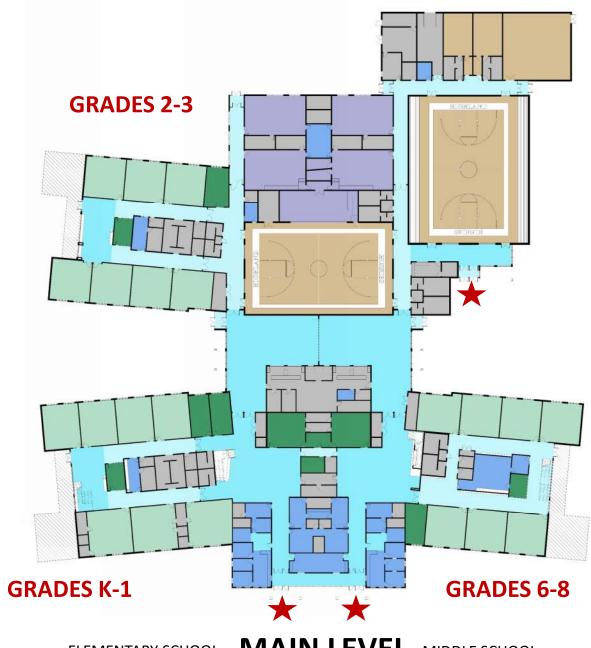

ELEMENTARY SCHOOL UPPER LEVEL MIDDLE SCHOOL

ELEMENTARY SCHOOL MAIN LEVEL MIDDLE SCHOOL

ABSOLUTELY NOT MEH NOW WE'RE TALKING!

ELEMENTARY SCHOOL

MAIN LEVEL MIDDLE SCHOOL

### **ELEMENTARY SCHOOL:**

- (18) K-5 CLASSROOMS 3 PER GRADE
- (3) FLEX CLASSROOMS 1 PER POD
- (4) SMALL CLASSROOMS (READING, ELD, MATH, SPEECH)

## MIDDLE SCHOOL:

- (12) FULL SIZE CLASSROOMS
- (2) SMALL CLASSROOMS (MATH + READING)
- (1) SCIENCE LAB
- (1) MUSIC CLASSROOM
- (1) ART CLASSROOM