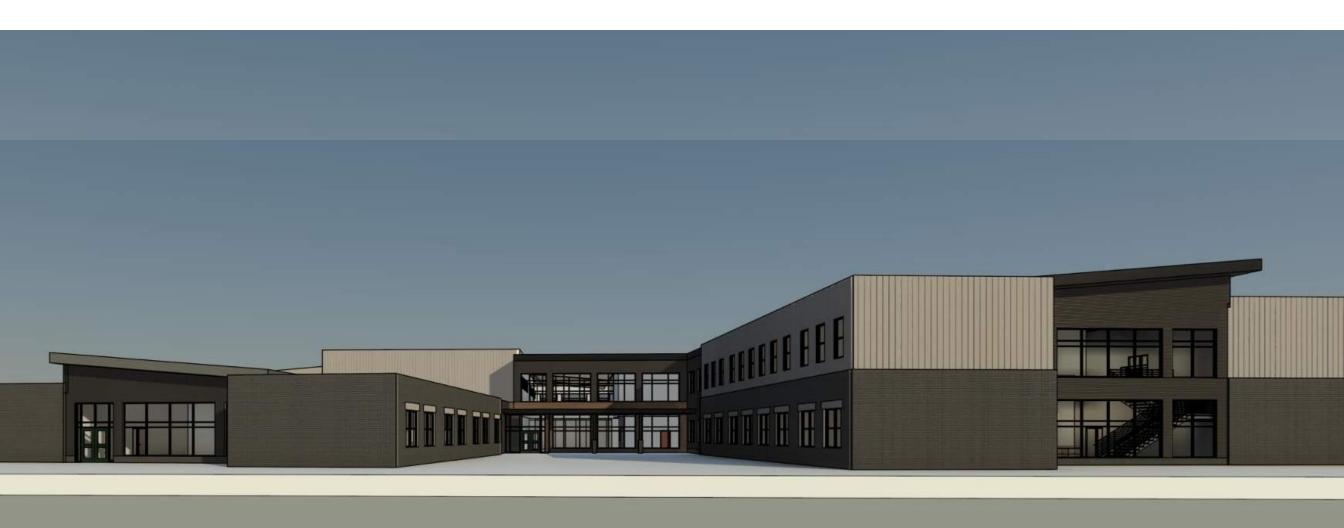

*

(1) PROFESSIONAL DEVELOPMENT ROOM

**525 ES STUDENT CAPACITY** 

## MIDDLE SCHOOL:

- (12) FULL SIZE CLASSROOMS
- (2) SMALL CLASSROOMS (MATH + READING)
- (1) SCIENCE LAB
- (1) MUSIC CLASSROOM
- (1) ART CLASSROOM

#### 17 TEACHING STATIONS

- (1) SPED CLASSROOMS
- (1) SEVERE NEEDS CLASSROOM

# **2 SPECIALTY TEACHING STATIONS**

324 MS STUDENT CAPACITY @ 80% UTILIZATION

# **ADD OPTION:**

- (3) ES FLEX CLASSROOMS
- (2) MS FLEX CLASSROOMS

75 ADDITIONAL ES STUDENTS
40 ADDITIONAL MS STUDENTS



WITH ADD OPTION: 964 TOTAL STUDENT CAPACITY

























OPTION A OPTION B





























We Build Excellence













































We Build Excellence