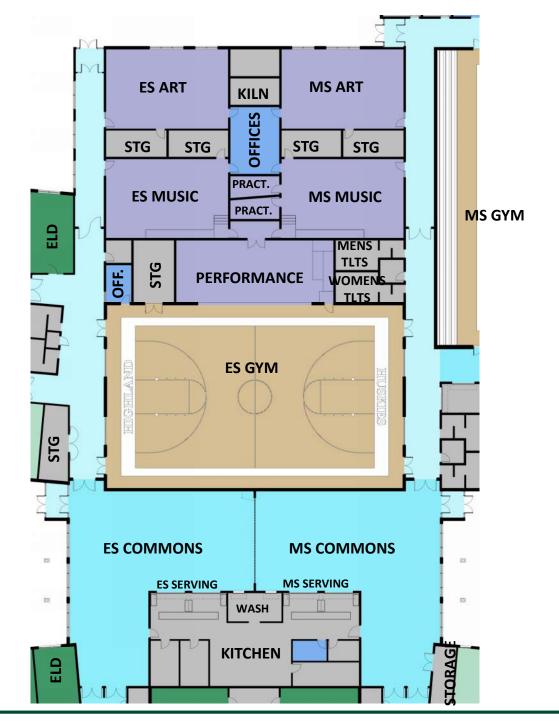

ELEMENTARY SCHOOL UPPER LEVEL MIDDLE SCHOOL

ELEMENTARY SCHOOL MAIN LEVEL MIDDLE SCHOOL

ABSOLUTELY NOT MEH NOW WE'RE TALKING!

ELEMENTARY SCHOOL

MAIN LEVEL MIDDLE SCHOOL

### **ELEMENTARY SCHOOL:**

- (18) K-5 CLASSROOMS 3 PER GRADE
- (3) FLEX CLASSROOMS 1 PER POD
- (4) SMALL CLASSROOMS (READING, ELD, MATH, SPEECH)

#### **25 TEACHING STATIONS**

- (2) SPED CLASSROOMS
- (1) SEVERE NEEDS CLASSROOM
- (1) MUSIC CLASSROOM
- (1) ART CLASSROOM

#### **5 SPECIALTY TEACHING STATIONS**

(1) PROFESSIONAL DEVELOPMENT ROOM

**525 ES STUDENT CAPACITY** 

## MIDDLE SCHOOL:

- (12) FULL SIZE CLASSROOMS
- (2) SMALL CLASSROOMS (MATH + READING)
- (1) SCIENCE LAB
- (1) MUSIC CLASSROOM
- (1) ART CLASSROOM

#### 17 TEACHING STATIONS

- (1) SPED CLASSROOMS
- (1) SEVERE NEEDS CLASSROOM

# **2 SPECIALTY TEACHING STATIONS**

324 MS STUDENT CAPACITY @ 80% UTILIZATION