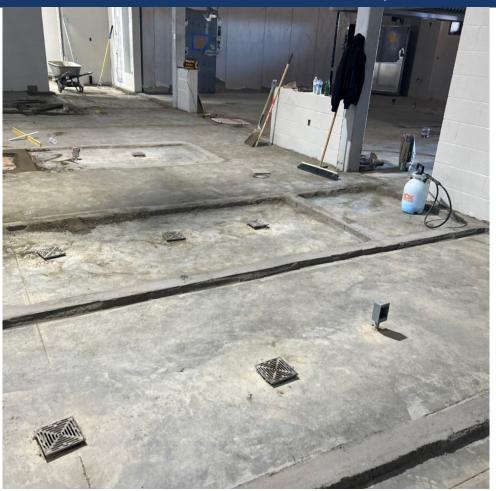

ok Ahead:

- Finish handrail and other related items to stairs
- Another load of MCM panels delivery the week of 10-28-24 (200 panels)
- Rough Grading at Entrance Slopes
- Complete Permeable Pavers Scheduled for week of 10/28/24
- Install glass in frames available. Starting 10/21/24
- > Complete Kitchen tile
- Move into Area E with Terrazzo
- Sprinkler Rough-in Locker Room area and Storm Shelter
- Start metal studs and soffit in cafeteria
- Unit Start-ups





Area A – Canopies Support Install Continues







Area A – Glass Install in Windows Continues

Week Ending October 25, 2024



Area D – Under Stair Seating Poured





Area E – Cafeteria Windows Installed





Area E – Cafeteria Ductwork Install has Begun





Area F – Hollow Metal Frames being set





Area F – Kitchen Floor Prep





#### Site – Sod has begun