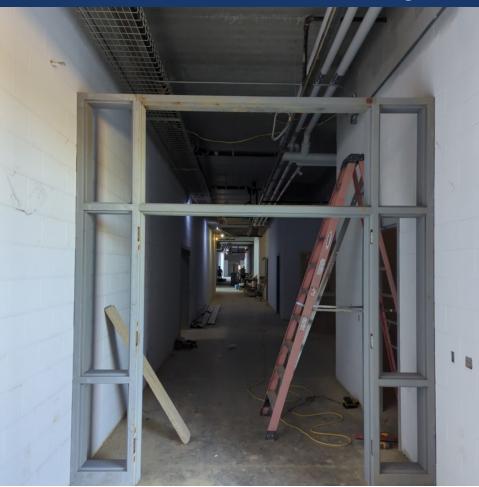

Vo Ag Classroom

#### Upcoming Look Ahead:

- Finish handrail and other related items to stairs
- Another load of MCM panels delivery the week of 10-28-24 (200 panels)
- Rough Grading at Entrance Slopes
- Complete Permeable Pavers Scheduled for week of 10/28/24
- Install glass in frames available. Starting 10/21/24
- > Complete Kitchen tile
- Move into Area E with Terrazzo
- Sprinkler Rough-in Locker Room area and Storm Shelter
- Start metal studs and soffit in cafeteria
- Unit Start-ups





Area A – Canopies Support Install Continues







Area A – Glass Install in Windows Continues

Week Ending October 25, 2024



Area D – Under Stair Seating Poured





Area E – Cafeteria Windows Installed





Area E – Cafeteria Ductwork Install has Begun





Area F – Hollow Metal Frames being set





Area F – Kitchen Floor Prep





#### Site – Sod has begun