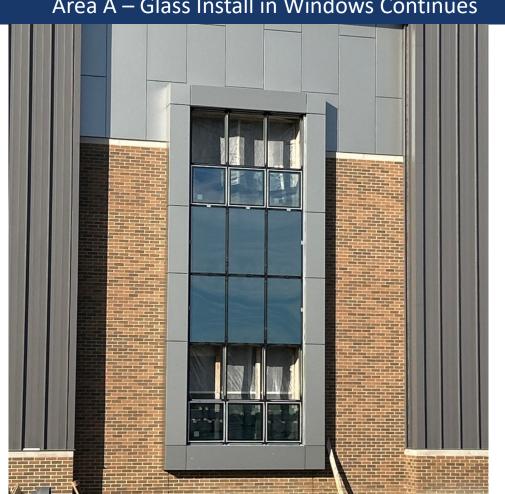

Area A – Canopies Support Install Continues

Area A – Glass Install in Windows Continues

Week Ending October 25, 2024

Area D – Under Stair Seating Poured

Area E – Cafeteria Windows Installed

Area E – Cafeteria Ductwork Install has Begun