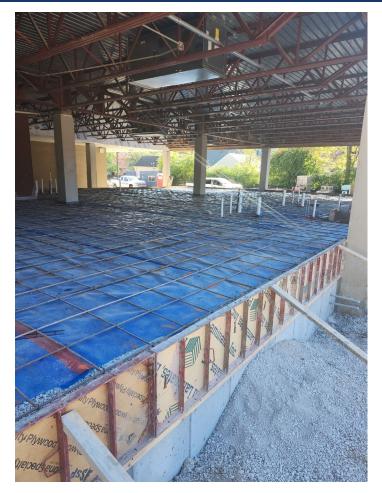

# **Harrison ES – Preschool Classrooms Addition & HVAC Upgrades**





### Harrison ES – Preschool Classrooms Addition & HVAC Upgrades



#### Completed Work:

- Installed underslab plumbing.
- Poured slab on grade.
- Started construction of dumpster pad.
- Building envelope meeting was conducted with all trade and design team

#### Upcoming Work / Look Ahead:

- Begin site concrete work.
- Install exterior stud walls.
- Install permeable paver subdrainage.



### Concrete Slab Work in Progress.







### Concrete Slab Work in Progress.







### Installed Underslab plumbing work in Progress.





### Exterior Sidewalks in Progress.







### Concrete sitework in Progress.