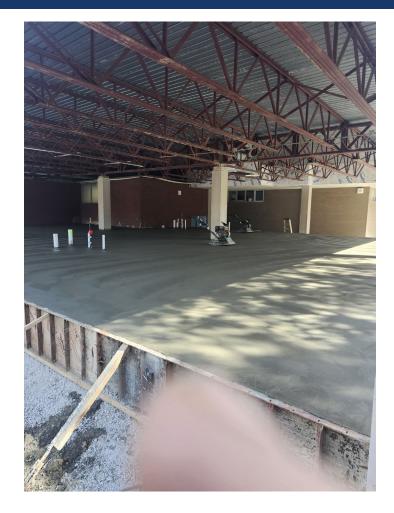

# **Harrison ES – Preschool Classrooms Addition & HVAC Upgrades**





### Harrison ES – Preschool Classrooms Addition & HVAC Upgrades



#### Completed Work:

- Installed underslab plumbing.
- Poured slab on grade.
- Started construction of dumpster pad.
- Building envelope meeting was conducted with all trade and design team

#### Upcoming Work / Look Ahead:

- Begin site concrete work.
- Install exterior stud walls.
- Install permeable paver subdrainage.



### Concrete Slab Work in Progress.







### Concrete Slab Work in Progress.







### Installed Underslab plumbing work in Progress.





### Exterior Sidewalks in Progress.







### Concrete sitework in Progress.