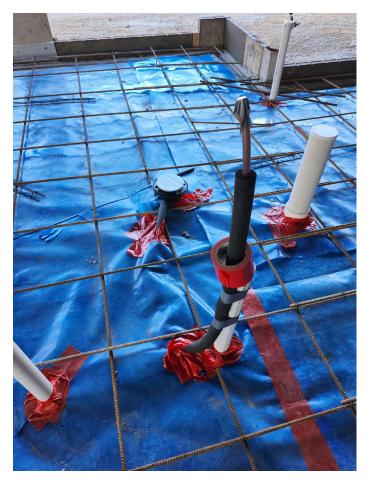

# **Harrison ES – Preschool Classrooms Addition & HVAC Upgrades**





### Harrison ES – Preschool Classrooms Addition & HVAC Upgrades



#### Completed Work:

- Installed underslab plumbing.
- Poured slab on grade.
- Started construction of dumpster pad.
- Building envelope meeting was conducted with all trade and design team

#### Upcoming Work / Look Ahead:

- Begin site concrete work.
- Install exterior stud walls.
- Install permeable paver subdrainage.



### Concrete Slab Work in Progress.







### Concrete Slab Work in Progress.







### Installed Underslab plumbing work in Progress.





### Exterior Sidewalks in Progress.







### Concrete sitework in Progress.