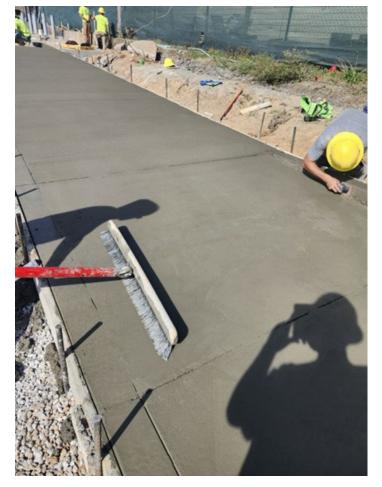

# **Harrison ES – Preschool Classrooms Addition & HVAC Upgrades**





### Harrison ES – Preschool Classrooms Addition & HVAC Upgrades



#### Completed Work:

- Installed underslab plumbing.
- Poured slab on grade.
- Started construction of dumpster pad.
- Building envelope meeting was conducted with all trade and design team

#### Upcoming Work / Look Ahead:

- Begin site concrete work.
- Install exterior stud walls.
- Install permeable paver subdrainage.



### Concrete Slab Work in Progress.







### Concrete Slab Work in Progress.







### Installed Underslab plumbing work in Progress.





### Exterior Sidewalks in Progress.







### Concrete sitework in Progress.