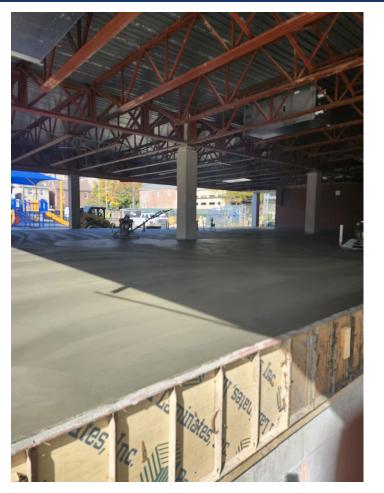

# **Harrison ES – Preschool Classrooms Addition & HVAC Upgrades**





### Harrison ES – Preschool Classrooms Addition & HVAC Upgrades



#### Completed Work:

- Installed underslab plumbing.
- Poured slab on grade.
- Started construction of dumpster pad.
- Building envelope meeting was conducted with all trade and design team

#### Upcoming Work / Look Ahead:

- Begin site concrete work.
- Install exterior stud walls.
- Install permeable paver subdrainage.



### Concrete Slab Work in Progress.







### Concrete Slab Work in Progress.







### Installed Underslab plumbing work in Progress.





### Exterior Sidewalks in Progress.







### Concrete sitework in Progress.