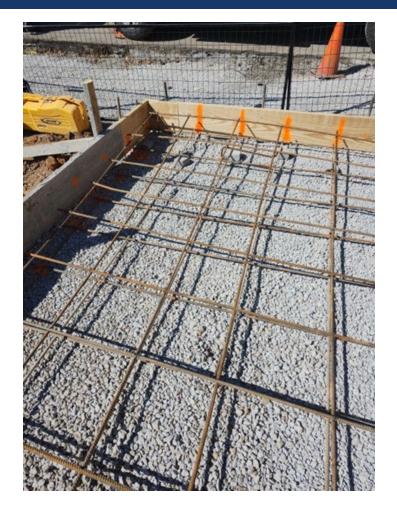

# **Harrison ES – Preschool Classrooms Addition & HVAC Upgrades**





### Harrison ES – Preschool Classrooms Addition & HVAC Upgrades



#### Completed Work:

- Installed underslab plumbing.
- Poured slab on grade.
- Started construction of dumpster pad.
- Building envelope meeting was conducted with all trade and design team

#### Upcoming Work / Look Ahead:

- Begin site concrete work.
- Install exterior stud walls.
- Install permeable paver subdrainage.



### Concrete Slab Work in Progress.







### Concrete Slab Work in Progress.







### Installed Underslab plumbing work in Progress.





### Exterior Sidewalks in Progress.







### Concrete sitework in Progress.