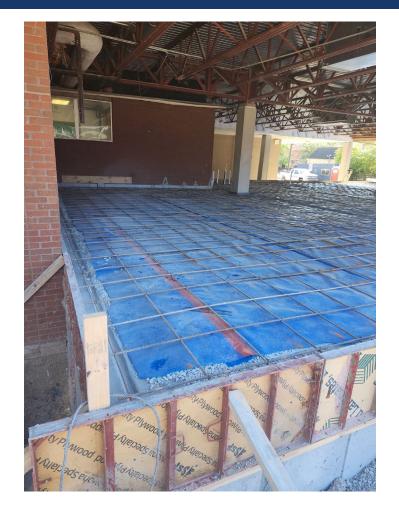

# **Harrison ES – Preschool Classrooms Addition & HVAC Upgrades**





### Harrison ES – Preschool Classrooms Addition & HVAC Upgrades



#### Completed Work:

- Installed underslab plumbing.
- Poured slab on grade.
- Started construction of dumpster pad.
- Building envelope meeting was conducted with all trade and design team

#### Upcoming Work / Look Ahead:

- Begin site concrete work.
- Install exterior stud walls.
- Install permeable paver subdrainage.



### Concrete Slab Work in Progress.







### Concrete Slab Work in Progress.







### Installed Underslab plumbing work in Progress.





### Exterior Sidewalks in Progress.







### Concrete sitework in Progress.