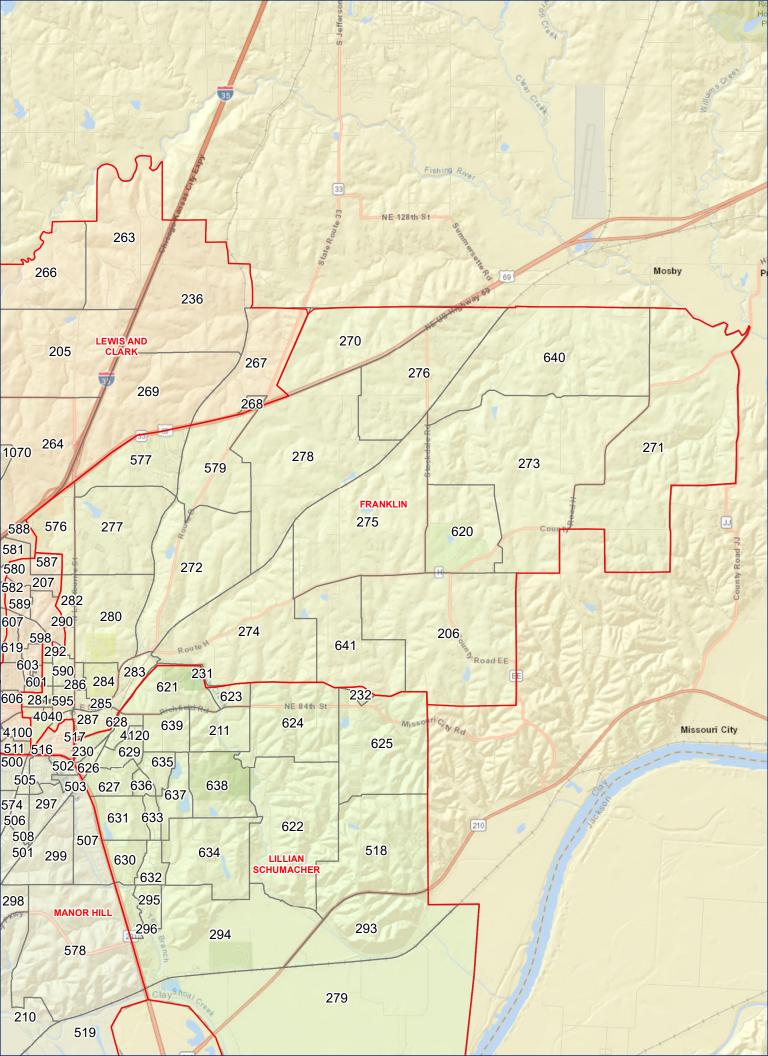

## **Liberty PS Planning Area Report**

| PA  | ELEM_NAME          | MID_NAME     | HIGH_NAME     | ELEM | MID | HIGH | TOT_STUD |
|-----|--------------------|--------------|---------------|------|-----|------|----------|
| 200 | ALEXANDER DONIPHAN | DISCOVERY    | LIBERTY       | 2    | 0   | 3    | 5        |
| 202 | SHOAL CREEK        | DISCOVERY    | LIBERTY       | 18   | 25  | 30   | 73       |
| 203 | KELLYBROOK         | SOUTH VALLEY | LIBERTY NORTH | 79   | 39  | 71   | 189      |
| 204 | WARREN HILLS       | SOUTH VALLEY | LIBERTY NORTH | 2    | 2   | 9    | 13       |
| 205 | LEWIS AND CLARK    | HERITAGE     | LIBERTY NORTH | 31   | 16  | 33   | 80       |
| 206 | FRANKLIN           | HERITAGE     | LIBERTY NORTH | 1    | 0   | 0    | 1        |
| 207 | RIDGEVIEW          | HERITAGE     | LIBERTY NORTH | 24   | 30  | 35   | 89       |
| 208 | RIDGEVIEW          | HERITAGE     | LIBERTY NORTH | 28   | 19  | 16   | 63       |
| 209 | RIDGEVIEW          | LIBERTY      | LIBERTY       | 52   | 31  | 33   | 116      |
| 214 | WARREN HILLS       | HERITAGE     | LIBERTY NORTH | 9    | 4   | 8    | 21       |
| 215 | WARREN HILLS       | HERITAGE     | LIBERTY NORTH | 52   | 32  | 47   | 131      |
| 216 | LEWIS AND CLARK    | SOUTH VALLEY | LIBERTY NORTH | 35   | 32  | 43   | 110      |
| 219 | SHOAL CREEK        | SOUTH VALLEY | LIBERTY NORTH | 92   | 50  | 97   | 239      |
| 232 | LILLIAN SCHUMACHER | HERITAGE     | LIBERTY NORTH | 0    | 1   | 2    | 3        |
| 233 | ALEXANDER DONIPHAN | LIBERTY      | LIBERTY       | 0    | 1   | 1    | 2        |
| 236 | LEWIS AND CLARK    | HERITAGE     | LIBERTY NORTH | 1    | 4   | 7    | 12       |
| 237 | LEWIS AND CLARK    | HERITAGE     | LIBERTY NORTH | 6    | 8   | 8    | 22       |
| 238 | LEWIS AND CLARK    | HERITAGE     | LIBERTY NORTH | 19   | 16  | 20   | 55       |
| 239 | WARREN HILLS       | SOUTH VALLEY | LIBERTY NORTH | 147  | 87  | 111  | 345      |
| 240 | KELLYBROOK         | SOUTH VALLEY | LIBERTY NORTH | 111  | 58  | 74   | 243      |
| 241 | KELLYBROOK         | SOUTH VALLEY | LIBERTY NORTH | 62   | 40  | 47   | 149      |
| 243 | WARREN HILLS       | SOUTH VALLEY | LIBERTY NORTH | 38   | 18  | 36   | 92       |
| 245 | KELLYBROOK         | SOUTH VALLEY | LIBERTY NORTH | 74   | 27  | 39   | 140      |
| 246 | KELLYBROOK         | SOUTH VALLEY | LIBERTY NORTH | 10   | 14  | 11   | 35       |
| 247 | KELLYBROOK         | SOUTH VALLEY | LIBERTY NORTH | 37   | 21  | 20   | 78       |
| 249 | WARREN HILLS       | SOUTH VALLEY | LIBERTY NORTH | 136  | 77  | 117  | 330      |
| 250 | WARREN HILLS       | SOUTH VALLEY | LIBERTY NORTH | 6    | 6   | 8    | 20       |
| 253 | WARREN HILLS       | SOUTH VALLEY | LIBERTY NORTH | 0    | 0   | 1    | 1        |
| 255 | WARREN HILLS       | SOUTH VALLEY | LIBERTY NORTH | 6    | 3   | 2    | 11       |
| 256 | WARREN HILLS       | HERITAGE     | LIBERTY NORTH | 15   | 12  | 19   | 46       |
| 257 | WARREN HILLS       | HERITAGE     | LIBERTY NORTH | 25   | 10  | 22   | 57       |
| 259 | WARREN HILLS       | HERITAGE     | LIBERTY NORTH | 86   | 67  | 116  | 269      |
| 260 | WARREN HILLS       | HERITAGE     | LIBERTY NORTH | 15   | 6   | 19   | 40       |
| 263 | LEWIS AND CLARK    | HERITAGE     | LIBERTY NORTH | 13   | 13  | 24   | 50       |
| 266 | LEWIS AND CLARK    | HERITAGE     | LIBERTY NORTH | 5    | 4   | 5    | 14       |
| 267 | LEWIS AND CLARK    | HERITAGE     | LIBERTY NORTH | 8    | 5   | 6    | 19       |
| 268 | LEWIS AND CLARK    | HERITAGE     | LIBERTY NORTH | 9    | 6   | 4    | 19       |
| 270 | FRANKLIN           | HERITAGE     | LIBERTY NORTH | 0    | 1   | 2    | 3        |
| 271 | FRANKLIN           | HERITAGE     | LIBERTY NORTH | 3    | 1   | 2    | 6        |
| 273 | FRANKLIN           | HERITAGE     | LIBERTY NORTH | 5    | 8   | 8    | 21       |
| 274 | FRANKLIN           | HERITAGE     | LIBERTY NORTH | 4    | 2   | 4    | 10       |
| 275 | FRANKLIN           | HERITAGE     | LIBERTY NORTH | 7    | 2   | 9    | 18       |
| 276 | FRANKLIN           | HERITAGE     | LIBERTY NORTH | 2    | 1   | 1    | 4        |
| 278 | FRANKLIN           | HERITAGE     | LIBERTY NORTH | 2    | 7   | 13   | 22       |
| 280 | FRANKLIN           | HERITAGE     | LIBERTY NORTH | 6    | 5   | 7    | 18       |
| 281 | FRANKLIN           | HERITAGE     | LIBERTY NORTH | 21   | 10  | 17   | 48       |

| PA  | ELEM_NAME          | MID_NAME  | HIGH_NAME     | ELEM | MID | HIGH | TOT_STUD |
|-----|--------------------|-----------|---------------|------|-----|------|----------|
| 283 | FRANKLIN           | HERITAGE  | LIBERTY NORTH | 18   | 8   | 8    | 34       |
| 284 | FRANKLIN           | HERITAGE  | LIBERTY NORTH | 0    | 1   | 1    | 2        |
| 285 | FRANKLIN           | HERITAGE  | LIBERTY NORTH | 14   | 12  | 11   | 37       |
| 286 | FRANKLIN           | HERITAGE  | LIBERTY NORTH | 13   | 8   | 7    | 28       |
| 287 | FRANKLIN           | HERITAGE  | LIBERTY NORTH | 25   | 16  | 23   | 64       |
| 288 | FRANKLIN           | HERITAGE  | LIBERTY NORTH | 0    | 0   | 1    | 1        |
| 291 | RIDGEVIEW          | HERITAGE  | LIBERTY NORTH | 11   | 12  | 17   | 40       |
| 293 | LILLIAN SCHUMACHER | LIBERTY   | LIBERTY       | 0    | 1   | 2    | 3        |
| 294 | LILLIAN SCHUMACHER | LIBERTY   | LIBERTY       | 0    | 0   | 2    | 2        |
| 295 | LILLIAN SCHUMACHER | LIBERTY   | LIBERTY       | 10   | 12  | 15   | 37       |
| 296 | LILLIAN SCHUMACHER | LIBERTY   | LIBERTY       | 17   | 12  | 13   | 42       |
| 297 | MANOR HILL         | LIBERTY   | LIBERTY       | 66   | 22  | 42   | 130      |
| 298 | MANOR HILL         | LIBERTY   | LIBERTY       | 0    | 0   | 1    | 1        |
| 299 | MANOR HILL         | LIBERTY   | LIBERTY       | 3    | 1   | 3    | 7        |
| 501 | MANOR HILL         | LIBERTY   | LIBERTY       | 29   | 19  | 30   | 78       |
| 502 | MANOR HILL         | LIBERTY   | LIBERTY       | 9    | 7   | 14   | 30       |
| 503 | MANOR HILL         | LIBERTY   | LIBERTY       | 8    | 7   | 4    | 19       |
| 504 | MANOR HILL         | LIBERTY   | LIBERTY       | 22   | 18  | 21   | 61       |
| 506 | MANOR HILL         | LIBERTY   | LIBERTY       | 30   | 25  | 50   | 105      |
| 507 | MANOR HILL         | LIBERTY   | LIBERTY       | 34   | 13  | 31   | 78       |
| 508 | MANOR HILL         | LIBERTY   | LIBERTY       | 21   | 16  | 11   | 48       |
| 509 | RIDGEVIEW          | LIBERTY   | LIBERTY       | 26   | 24  | 40   | 90       |
| 510 | MANOR HILL         | LIBERTY   | LIBERTY       | 19   | 11  | 19   | 49       |
| 511 | RIDGEVIEW          | HERITAGE  | LIBERTY NORTH | 14   | 5   | 23   | 42       |
| 512 | RIDGEVIEW          | HERITAGE  | LIBERTY NORTH | 23   | 18  | 29   | 70       |
| 513 | RIDGEVIEW          | HERITAGE  | LIBERTY NORTH | 5    | 1   | 1    | 7        |
| 514 | RIDGEVIEW          | HERITAGE  | LIBERTY NORTH | 5    | 3   | 0    | 8        |
| 515 | RIDGEVIEW          | HERITAGE  | LIBERTY NORTH | 17   | 12  | 8    | 37       |
| 516 | RIDGEVIEW          | HERITAGE  | LIBERTY NORTH | 1    | 3   | 1    | 5        |
| 518 | LILLIAN SCHUMACHER | LIBERTY   | LIBERTY       | 1    | 1   | 4    | 6        |
| 521 | ALEXANDER DONIPHAN | LIBERTY   | LIBERTY       | 51   | 28  | 43   | 122      |
| 522 | ALEXANDER DONIPHAN | DISCOVERY | LIBERTY       | 35   | 22  | 31   | 88       |
| 523 | ALEXANDER DONIPHAN | DISCOVERY | LIBERTY       | 23   | 14  | 17   | 54       |
| 524 | ALEXANDER DONIPHAN | LIBERTY   | LIBERTY       | 31   | 7   | 22   | 60       |
| 528 | LEWIS AND CLARK    | HERITAGE  | LIBERTY NORTH | 95   | 50  | 80   | 225      |
| 529 | SHOAL CREEK        | DISCOVERY | LIBERTY       | 31   | 18  | 44   | 93       |
| 531 | LIBERTY OAKS       | DISCOVERY | LIBERTY       | 100  | 58  | 104  | 262      |
| 532 | LIBERTY OAKS       | DISCOVERY | LIBERTY       | 146  | 109 | 107  | 362      |
| 534 | LIBERTY OAKS       | DISCOVERY | LIBERTY       | 40   | 21  | 34   | 95       |
| 535 | LIBERTY OAKS       | DISCOVERY | LIBERTY       | 21   | 9   | 12   | 42       |
| 536 | LIBERTY OAKS       | DISCOVERY | LIBERTY       | 2    | 4   | 12   | 18       |
| 537 | LIBERTY OAKS       | DISCOVERY | LIBERTY       | 14   | 7   | 5    | 26       |
| 538 | LIBERTY OAKS       | DISCOVERY | LIBERTY       | 33   | 17  | 25   | 75       |
| 539 | LIBERTY OAKS       | DISCOVERY | LIBERTY       | 13   | 10  | 8    | 31       |
| 540 | LIBERTY OAKS       | DISCOVERY | LIBERTY       | 81   | 36  | 61   | 178      |
| 541 | LIBERTY OAKS       | DISCOVERY | LIBERTY       | 9    | 2   | 3    | 14       |

| PA  | ELEM_NAME          | MID_NAME     | HIGH_NAME     | ELEM | MID | HIGH | TOT_STUD |
|-----|--------------------|--------------|---------------|------|-----|------|----------|
| 543 | LIBERTY OAKS       | DISCOVERY    | LIBERTY       | 26   | 8   | 14   | 48       |
| 546 | LEWIS AND CLARK    | DISCOVERY    | LIBERTY       | 1    | 0   | 0    | 1        |
| 547 | LEWIS AND CLARK    | HERITAGE     | LIBERTY NORTH | 2    | 1   | 0    | 3        |
| 548 | LEWIS AND CLARK    | HERITAGE     | LIBERTY NORTH | 20   | 30  | 47   | 97       |
| 549 | SHOAL CREEK        | DISCOVERY    | LIBERTY       | 94   | 71  | 121  | 286      |
| 551 | SHOAL CREEK        | DISCOVERY    | LIBERTY       | 83   | 61  | 81   | 225      |
| 552 | SHOAL CREEK        | DISCOVERY    | LIBERTY       | 164  | 86  | 130  | 380      |
| 553 | SHOAL CREEK        | DISCOVERY    | LIBERTY       | 15   | 6   | 12   | 33       |
| 555 | SHOAL CREEK        | DISCOVERY    | LIBERTY       | 21   | 7   | 9    | 37       |
| 556 | SHOAL CREEK        | SOUTH VALLEY | LIBERTY NORTH | 90   | 60  | 69   | 219      |
| 557 | SHOAL CREEK        | SOUTH VALLEY | LIBERTY NORTH | 58   | 28  | 47   | 133      |
| 558 | SHOAL CREEK        | SOUTH VALLEY | LIBERTY NORTH | 99   | 48  | 74   | 221      |
| 559 | KELLYBROOK         | SOUTH VALLEY | LIBERTY NORTH | 69   | 54  | 92   | 215      |
| 560 | KELLYBROOK         | SOUTH VALLEY | LIBERTY NORTH | 81   | 38  | 60   | 179      |
| 561 | LEWIS AND CLARK    | SOUTH VALLEY | LIBERTY NORTH | 13   | 9   | 8    | 30       |
| 562 | LEWIS AND CLARK    | SOUTH VALLEY | LIBERTY NORTH | 21   | 15  | 14   | 50       |
| 563 | LEWIS AND CLARK    | SOUTH VALLEY | LIBERTY NORTH | 37   | 26  | 18   | 81       |
| 564 | ALEXANDER DONIPHAN | DISCOVERY    | LIBERTY       | 3    | 2   | 8    | 13       |
| 565 | ALEXANDER DONIPHAN | DISCOVERY    | LIBERTY       | 13   | 5   | 9    | 27       |
| 566 | ALEXANDER DONIPHAN | DISCOVERY    | LIBERTY       | 9    | 1   | 4    | 14       |
| 567 | ALEXANDER DONIPHAN | DISCOVERY    | LIBERTY       | 3    | 1   | 3    | 7        |
| 568 | ALEXANDER DONIPHAN | LIBERTY      | LIBERTY       | 47   | 26  | 57   | 130      |
| 569 | ALEXANDER DONIPHAN | LIBERTY      | LIBERTY       | 8    | 3   | 4    | 15       |
| 571 | ALEXANDER DONIPHAN | DISCOVERY    | LIBERTY       | 10   | 7   | 10   | 27       |
| 572 | ALEXANDER DONIPHAN | DISCOVERY    | LIBERTY       | 21   | 20  | 17   | 58       |
| 573 | ALEXANDER DONIPHAN | DISCOVERY    | LIBERTY       | 25   | 19  | 27   | 71       |
| 574 | MANOR HILL         | LIBERTY      | LIBERTY       | 14   | 16  | 26   | 56       |
| 575 | ALEXANDER DONIPHAN | LIBERTY      | LIBERTY       | 33   | 23  | 41   | 97       |
| 580 | LEWIS AND CLARK    | HERITAGE     | LIBERTY NORTH | 15   | 16  | 33   | 64       |
| 581 | LEWIS AND CLARK    | HERITAGE     | LIBERTY NORTH | 33   | 24  | 27   | 84       |
| 582 | LEWIS AND CLARK    | HERITAGE     | LIBERTY NORTH | 19   | 13  | 18   | 50       |
| 583 | LEWIS AND CLARK    | HERITAGE     | LIBERTY NORTH | 16   | 11  | 15   | 42       |
| 584 | WARREN HILLS       | HERITAGE     | LIBERTY NORTH | 30   | 23  | 38   | 91       |
| 585 | RIDGEVIEW          | HERITAGE     | LIBERTY NORTH | 11   | 7   | 11   | 29       |
| 586 | RIDGEVIEW          | HERITAGE     | LIBERTY NORTH | 8    | 4   | 7    | 19       |
| 589 | RIDGEVIEW          | HERITAGE     | LIBERTY NORTH | 21   | 14  | 32   | 67       |
| 590 | FRANKLIN           | HERITAGE     | LIBERTY NORTH | 26   | 12  | 27   | 65       |
| 592 | FRANKLIN           | HERITAGE     | LIBERTY NORTH | 13   | 9   | 13   | 35       |
| 593 | FRANKLIN           | HERITAGE     | LIBERTY NORTH | 18   | 7   | 10   | 35       |
| 594 | FRANKLIN           | HERITAGE     | LIBERTY NORTH | 9    | 7   | 9    | 25       |
| 595 | FRANKLIN           | HERITAGE     | LIBERTY NORTH | 1    | 2   | 7    | 10       |
| 596 | RIDGEVIEW          | HERITAGE     | LIBERTY NORTH | 12   | 2   | 14   | 28       |
| 597 | RIDGEVIEW          | HERITAGE     | LIBERTY NORTH | 9    | 10  | 16   | 35       |
| 598 | RIDGEVIEW          | HERITAGE     | LIBERTY NORTH | 8    | 3   | 10   | 21       |
| 599 | RIDGEVIEW          | HERITAGE     | LIBERTY NORTH | 0    | 1   | 3    | 4        |
| 600 | RIDGEVIEW          | HERITAGE     | LIBERTY NORTH | 12   | 5   | 3    | 20       |

| PA  | ELEM_NAME          | MID_NAME     | HIGH_NAME     | ELEM | MID | HIGH | TOT_STUD |
|-----|--------------------|--------------|---------------|------|-----|------|----------|
| 601 | RIDGEVIEW          | HERITAGE     | LIBERTY NORTH | 2    | 0   | 0    | 2        |
| 602 | RIDGEVIEW          | HERITAGE     | LIBERTY NORTH | 7    | 3   | 4    | 14       |
| 603 | RIDGEVIEW          | HERITAGE     | LIBERTY NORTH | 7    | 5   | 5    | 17       |
| 604 | RIDGEVIEW          | HERITAGE     | LIBERTY NORTH | 8    | 4   | 5    | 17       |
| 605 | FRANKLIN           | HERITAGE     | LIBERTY NORTH | 8    | 4   | 4    | 16       |
| 606 | RIDGEVIEW          | HERITAGE     | LIBERTY NORTH | 2    | 1   | 1    | 4        |
| 607 | LEWIS AND CLARK    | HERITAGE     | LIBERTY NORTH | 25   | 10  | 24   | 59       |
| 609 | LEWIS AND CLARK    | HERITAGE     | LIBERTY NORTH | 38   | 26  | 34   | 98       |
| 610 | LEWIS AND CLARK    | HERITAGE     | LIBERTY NORTH | 1    | 0   | 1    | 2        |
| 612 | LEWIS AND CLARK    | HERITAGE     | LIBERTY NORTH | 1    | 1   | 6    | 8        |
| 614 | LEWIS AND CLARK    | HERITAGE     | LIBERTY NORTH | 5    | 2   | 6    | 13       |
| 615 | LEWIS AND CLARK    | HERITAGE     | LIBERTY NORTH | 0    | 2   | 0    | 2        |
| 618 | LEWIS AND CLARK    | HERITAGE     | LIBERTY NORTH | 35   | 13  | 30   | 78       |
| 619 | LEWIS AND CLARK    | HERITAGE     | LIBERTY NORTH | 4    | 2   | 4    | 10       |
| 620 | FRANKLIN           | HERITAGE     | LIBERTY NORTH | 21   | 16  | 19   | 56       |
| 621 | LILLIAN SCHUMACHER | LIBERTY      | LIBERTY       | 5    | 9   | 3    | 17       |
| 622 | LILLIAN SCHUMACHER | LIBERTY      | LIBERTY       | 3    | 0   | 4    | 7        |
| 623 | LILLIAN SCHUMACHER | LIBERTY      | LIBERTY       | 2    | 3   | 1    | 6        |
| 624 | LILLIAN SCHUMACHER | LIBERTY      | LIBERTY       | 1    | 2   | 4    | 7        |
| 625 | LILLIAN SCHUMACHER | LIBERTY      | LIBERTY       | 6    | 5   | 10   | 21       |
| 627 | LILLIAN SCHUMACHER | LIBERTY      | LIBERTY       | 62   | 35  | 59   | 156      |
| 628 | LILLIAN SCHUMACHER | LIBERTY      | LIBERTY       | 48   | 26  | 40   | 114      |
| 629 | LILLIAN SCHUMACHER | LIBERTY      | LIBERTY       | 56   | 45  | 62   | 163      |
| 630 | LILLIAN SCHUMACHER | LIBERTY      | LIBERTY       | 75   | 40  | 63   | 178      |
| 632 | LILLIAN SCHUMACHER | LIBERTY      | LIBERTY       | 44   | 24  | 43   | 111      |
| 633 | LILLIAN SCHUMACHER | LIBERTY      | LIBERTY       | 30   | 25  | 38   | 93       |
| 634 | LILLIAN SCHUMACHER | LIBERTY      | LIBERTY       | 6    | 2   | 1    | 9        |
| 635 | LILLIAN SCHUMACHER | LIBERTY      | LIBERTY       | 21   | 21  | 20   | 62       |
| 636 | LILLIAN SCHUMACHER | LIBERTY      | LIBERTY       | 25   | 17  | 15   | 57       |
| 637 | LILLIAN SCHUMACHER | LIBERTY      | LIBERTY       | 4    | 0   | 2    | 6        |
| 638 | LILLIAN SCHUMACHER | LIBERTY      | LIBERTY       | 3    | 2   | 0    | 5        |
| 639 | LILLIAN SCHUMACHER | LIBERTY      | LIBERTY       | 6    | 2   | 2    | 10       |
| 640 | FRANKLIN           | HERITAGE     | LIBERTY NORTH | 2    | 1   | 2    | 5        |
| 641 | FRANKLIN           | HERITAGE     | LIBERTY NORTH | 9    | 3   | 8    | 20       |
| 642 | SHOAL CREEK        | SOUTH VALLEY | LIBERTY NORTH | 34   | 14  | 23   | 71       |
| 643 | SHOAL CREEK        | SOUTH VALLEY | LIBERTY NORTH | 42   | 20  | 43   | 105      |