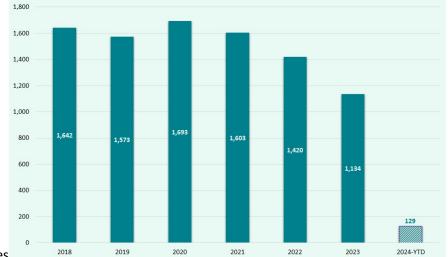

#### Unemployment Rate, Jan 2020 - Feb 2024

- Approximately 220 new jobs will be created in the area with new facilities opening in the area
  - TAB Battery Manufacturing HQ & assembly facility in Liberty will create 50 new jobs, opening in the 2<sup>nd</sup> quarter of 2024
  - US Motor Works Distribution Center opened a new distribution center in Liberty's Heartland Meadows Industrial Park in late 2023, bringing 70 new jobs to the area
  - Google is developing a new data center near Liberty creating 100 new jobs
- Home sales in Liberty Public Schools boundaries have been slightly decreasing over the last 3 years due to

interest rates

- 2024 home sales to date indicate slowing of new home price increases in response to increased interest rates
- The district has 18 actively building subdivisions with roughly 475 lots available to build on
- Within LPS there are 6 future subdivisions with more than 3,000 lots in various stages of planning