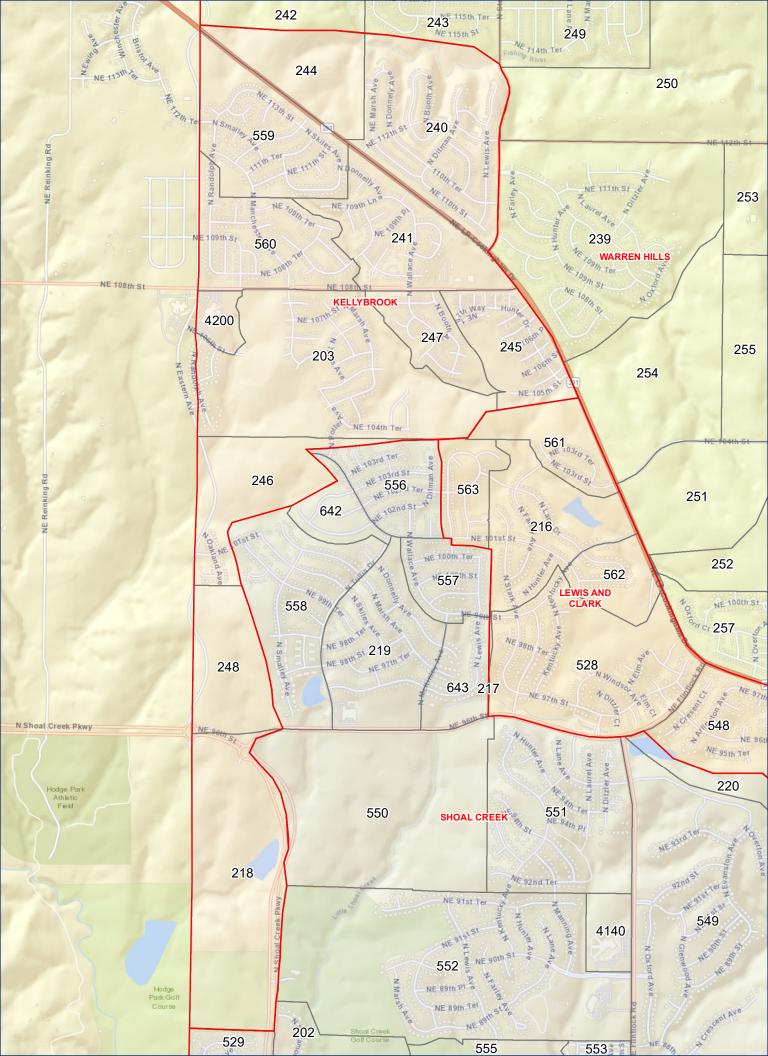

## **Liberty PS Planning Area Report**

| PA  | ELEM_NAME          | MID_NAME     | HIGH_NAME     | ELEM | MID | HIGH | TOT_STUD |
|-----|--------------------|--------------|---------------|------|-----|------|----------|
| 200 | ALEXANDER DONIPHAN | DISCOVERY    | LIBERTY       | 2    | 0   | 3    | 5        |
| 202 | SHOAL CREEK        | DISCOVERY    | LIBERTY       | 18   | 25  | 30   | 73       |
| 203 | KELLYBROOK         | SOUTH VALLEY | LIBERTY NORTH | 79   | 39  | 71   | 189      |
| 204 | WARREN HILLS       | SOUTH VALLEY | LIBERTY NORTH | 2    | 2   | 9    | 13       |
| 205 | LEWIS AND CLARK    | HERITAGE     | LIBERTY NORTH | 31   | 16  | 33   | 80       |
| 206 | FRANKLIN           | HERITAGE     | LIBERTY NORTH | 1    | 0   | 0    | 1        |
| 207 | RIDGEVIEW          | HERITAGE     | LIBERTY NORTH | 24   | 30  | 35   | 89       |
| 208 | RIDGEVIEW          | HERITAGE     | LIBERTY NORTH | 28   | 19  | 16   | 63       |
| 209 | RIDGEVIEW          | LIBERTY      | LIBERTY       | 52   | 31  | 33   | 116      |
| 214 | WARREN HILLS       | HERITAGE     | LIBERTY NORTH | 9    | 4   | 8    | 21       |
| 215 | WARREN HILLS       | HERITAGE     | LIBERTY NORTH | 52   | 32  | 47   | 131      |
| 216 | LEWIS AND CLARK    | SOUTH VALLEY | LIBERTY NORTH | 35   | 32  | 43   | 110      |
| 219 | SHOAL CREEK        | SOUTH VALLEY | LIBERTY NORTH | 92   | 50  | 97   | 239      |
| 232 | LILLIAN SCHUMACHER | HERITAGE     | LIBERTY NORTH | 0    | 1   | 2    | 3        |
| 233 | ALEXANDER DONIPHAN | LIBERTY      | LIBERTY       | 0    | 1   | 1    | 2        |
| 236 | LEWIS AND CLARK    | HERITAGE     | LIBERTY NORTH | 1    | 4   | 7    | 12       |
| 237 | LEWIS AND CLARK    | HERITAGE     | LIBERTY NORTH | 6    | 8   | 8    | 22       |
| 238 | LEWIS AND CLARK    | HERITAGE     | LIBERTY NORTH | 19   | 16  | 20   | 55       |
| 239 | WARREN HILLS       | SOUTH VALLEY | LIBERTY NORTH | 147  | 87  | 111  | 345      |
| 240 | KELLYBROOK         | SOUTH VALLEY | LIBERTY NORTH | 111  | 58  | 74   | 243      |
| 241 | KELLYBROOK         | SOUTH VALLEY | LIBERTY NORTH | 62   | 40  | 47   | 149      |
| 243 | WARREN HILLS       | SOUTH VALLEY | LIBERTY NORTH | 38   | 18  | 36   | 92       |
| 245 | KELLYBROOK         | SOUTH VALLEY | LIBERTY NORTH | 74   | 27  | 39   | 140      |
| 246 | KELLYBROOK         | SOUTH VALLEY | LIBERTY NORTH | 10   | 14  | 11   | 35       |
| 247 | KELLYBROOK         | SOUTH VALLEY | LIBERTY NORTH | 37   | 21  | 20   | 78       |
| 249 | WARREN HILLS       | SOUTH VALLEY | LIBERTY NORTH | 136  | 77  | 117  | 330      |
| 250 | WARREN HILLS       | SOUTH VALLEY | LIBERTY NORTH | 6    | 6   | 8    | 20       |
| 253 | WARREN HILLS       | SOUTH VALLEY | LIBERTY NORTH | 0    | 0   | 1    | 1        |
| 255 | WARREN HILLS       | SOUTH VALLEY | LIBERTY NORTH | 6    | 3   | 2    | 11       |
| 256 | WARREN HILLS       | HERITAGE     | LIBERTY NORTH | 15   | 12  | 19   | 46       |
| 257 | WARREN HILLS       | HERITAGE     | LIBERTY NORTH | 25   | 10  | 22   | 57       |
| 259 | WARREN HILLS       | HERITAGE     | LIBERTY NORTH | 86   | 67  | 116  | 269      |
| 260 | WARREN HILLS       | HERITAGE     | LIBERTY NORTH | 15   | 6   | 19   | 40       |
| 263 | LEWIS AND CLARK    | HERITAGE     | LIBERTY NORTH | 13   | 13  | 24   | 50       |
| 266 | LEWIS AND CLARK    | HERITAGE     | LIBERTY NORTH | 5    | 4   | 5    | 14       |
| 267 | LEWIS AND CLARK    | HERITAGE     | LIBERTY NORTH | 8    | 5   | 6    | 19       |
| 268 | LEWIS AND CLARK    | HERITAGE     | LIBERTY NORTH | 9    | 6   | 4    | 19       |
| 270 | FRANKLIN           | HERITAGE     | LIBERTY NORTH | 0    | 1   | 2    | 3        |
| 271 | FRANKLIN           | HERITAGE     | LIBERTY NORTH | 3    | 1   | 2    | 6        |
| 273 | FRANKLIN           | HERITAGE     | LIBERTY NORTH | 5    | 8   | 8    | 21       |
| 274 | FRANKLIN           | HERITAGE     | LIBERTY NORTH | 4    | 2   | 4    | 10       |
| 275 | FRANKLIN           | HERITAGE     | LIBERTY NORTH | 7    | 2   | 9    | 18       |
| 276 | FRANKLIN           | HERITAGE     | LIBERTY NORTH | 2    | 1   | 1    | 4        |
| 278 | FRANKLIN           | HERITAGE     | LIBERTY NORTH | 2    | 7   | 13   | 22       |
| 280 | FRANKLIN           | HERITAGE     | LIBERTY NORTH | 6    | 5   | 7    | 18       |
| 281 | FRANKLIN           | HERITAGE     | LIBERTY NORTH | 21   | 10  | 17   | 48       |

| PA  | ELEM_NAME          | MID_NAME  | HIGH_NAME     | ELEM | MID | HIGH | TOT_STUD |
|-----|--------------------|-----------|---------------|------|-----|------|----------|
| 283 | FRANKLIN           | HERITAGE  | LIBERTY NORTH | 18   | 8   | 8    | 34       |
| 284 | FRANKLIN           | HERITAGE  | LIBERTY NORTH | 0    | 1   | 1    | 2        |
| 285 | FRANKLIN           | HERITAGE  | LIBERTY NORTH | 14   | 12  | 11   | 37       |
| 286 | FRANKLIN           | HERITAGE  | LIBERTY NORTH | 13   | 8   | 7    | 28       |
| 287 | FRANKLIN           | HERITAGE  | LIBERTY NORTH | 25   | 16  | 23   | 64       |
| 288 | FRANKLIN           | HERITAGE  | LIBERTY NORTH | 0    | 0   | 1    | 1        |
| 291 | RIDGEVIEW          | HERITAGE  | LIBERTY NORTH | 11   | 12  | 17   | 40       |
| 293 | LILLIAN SCHUMACHER | LIBERTY   | LIBERTY       | 0    | 1   | 2    | 3        |
| 294 | LILLIAN SCHUMACHER | LIBERTY   | LIBERTY       | 0    | 0   | 2    | 2        |
| 295 | LILLIAN SCHUMACHER | LIBERTY   | LIBERTY       | 10   | 12  | 15   | 37       |
| 296 | LILLIAN SCHUMACHER | LIBERTY   | LIBERTY       | 17   | 12  | 13   | 42       |
| 297 | MANOR HILL         | LIBERTY   | LIBERTY       | 66   | 22  | 42   | 130      |
| 298 | MANOR HILL         | LIBERTY   | LIBERTY       | 0    | 0   | 1    | 1        |
| 299 | MANOR HILL         | LIBERTY   | LIBERTY       | 3    | 1   | 3    | 7        |
| 501 | MANOR HILL         | LIBERTY   | LIBERTY       | 29   | 19  | 30   | 78       |
| 502 | MANOR HILL         | LIBERTY   | LIBERTY       | 9    | 7   | 14   | 30       |
| 503 | MANOR HILL         | LIBERTY   | LIBERTY       | 8    | 7   | 4    | 19       |
| 504 | MANOR HILL         | LIBERTY   | LIBERTY       | 22   | 18  | 21   | 61       |
| 506 | MANOR HILL         | LIBERTY   | LIBERTY       | 30   | 25  | 50   | 105      |
| 507 | MANOR HILL         | LIBERTY   | LIBERTY       | 34   | 13  | 31   | 78       |
| 508 | MANOR HILL         | LIBERTY   | LIBERTY       | 21   | 16  | 11   | 48       |
| 509 | RIDGEVIEW          | LIBERTY   | LIBERTY       | 26   | 24  | 40   | 90       |
| 510 | MANOR HILL         | LIBERTY   | LIBERTY       | 19   | 11  | 19   | 49       |
| 511 | RIDGEVIEW          | HERITAGE  | LIBERTY NORTH | 14   | 5   | 23   | 42       |
| 512 | RIDGEVIEW          | HERITAGE  | LIBERTY NORTH | 23   | 18  | 29   | 70       |
| 513 | RIDGEVIEW          | HERITAGE  | LIBERTY NORTH | 5    | 1   | 1    | 7        |
| 514 | RIDGEVIEW          | HERITAGE  | LIBERTY NORTH | 5    | 3   | 0    | 8        |
| 515 | RIDGEVIEW          | HERITAGE  | LIBERTY NORTH | 17   | 12  | 8    | 37       |
| 516 | RIDGEVIEW          | HERITAGE  | LIBERTY NORTH | 1    | 3   | 1    | 5        |
| 518 | LILLIAN SCHUMACHER | LIBERTY   | LIBERTY       | 1    | 1   | 4    | 6        |
| 521 | ALEXANDER DONIPHAN | LIBERTY   | LIBERTY       | 51   | 28  | 43   | 122      |
| 522 | ALEXANDER DONIPHAN | DISCOVERY | LIBERTY       | 35   | 22  | 31   | 88       |
| 523 | ALEXANDER DONIPHAN | DISCOVERY | LIBERTY       | 23   | 14  | 17   | 54       |
| 524 | ALEXANDER DONIPHAN | LIBERTY   | LIBERTY       | 31   | 7   | 22   | 60       |
| 528 | LEWIS AND CLARK    | HERITAGE  | LIBERTY NORTH | 95   | 50  | 80   | 225      |
| 529 | SHOAL CREEK        | DISCOVERY | LIBERTY       | 31   | 18  | 44   | 93       |
| 531 | LIBERTY OAKS       | DISCOVERY | LIBERTY       | 100  | 58  | 104  | 262      |
| 532 | LIBERTY OAKS       | DISCOVERY | LIBERTY       | 146  | 109 | 107  | 362      |
| 534 | LIBERTY OAKS       | DISCOVERY | LIBERTY       | 40   | 21  | 34   | 95       |
| 535 | LIBERTY OAKS       | DISCOVERY | LIBERTY       | 21   | 9   | 12   | 42       |
| 536 | LIBERTY OAKS       | DISCOVERY | LIBERTY       | 2    | 4   | 12   | 18       |
| 537 | LIBERTY OAKS       | DISCOVERY | LIBERTY       | 14   | 7   | 5    | 26       |
| 538 | LIBERTY OAKS       | DISCOVERY | LIBERTY       | 33   | 17  | 25   | 75       |
| 539 | LIBERTY OAKS       | DISCOVERY | LIBERTY       | 13   | 10  | 8    | 31       |
| 540 | LIBERTY OAKS       | DISCOVERY | LIBERTY       | 81   | 36  | 61   | 178      |
| 541 | LIBERTY OAKS       | DISCOVERY | LIBERTY       | 9    | 2   | 3    | 14       |

| PA  | ELEM_NAME          | MID_NAME     | HIGH_NAME     | ELEM | MID | HIGH | TOT_STUD |
|-----|--------------------|--------------|---------------|------|-----|------|----------|
| 543 | LIBERTY OAKS       | DISCOVERY    | LIBERTY       | 26   | 8   | 14   | 48       |
| 546 | LEWIS AND CLARK    | DISCOVERY    | LIBERTY       | 1    | 0   | 0    | 1        |
| 547 | LEWIS AND CLARK    | HERITAGE     | LIBERTY NORTH | 2    | 1   | 0    | 3        |
| 548 | LEWIS AND CLARK    | HERITAGE     | LIBERTY NORTH | 20   | 30  | 47   | 97       |
| 549 | SHOAL CREEK        | DISCOVERY    | LIBERTY       | 94   | 71  | 121  | 286      |
| 551 | SHOAL CREEK        | DISCOVERY    | LIBERTY       | 83   | 61  | 81   | 225      |
| 552 | SHOAL CREEK        | DISCOVERY    | LIBERTY       | 164  | 86  | 130  | 380      |
| 553 | SHOAL CREEK        | DISCOVERY    | LIBERTY       | 15   | 6   | 12   | 33       |
| 555 | SHOAL CREEK        | DISCOVERY    | LIBERTY       | 21   | 7   | 9    | 37       |
| 556 | SHOAL CREEK        | SOUTH VALLEY | LIBERTY NORTH | 90   | 60  | 69   | 219      |
| 557 | SHOAL CREEK        | SOUTH VALLEY | LIBERTY NORTH | 58   | 28  | 47   | 133      |
| 558 | SHOAL CREEK        | SOUTH VALLEY | LIBERTY NORTH | 99   | 48  | 74   | 221      |
| 559 | KELLYBROOK         | SOUTH VALLEY | LIBERTY NORTH | 69   | 54  | 92   | 215      |
| 560 | KELLYBROOK         | SOUTH VALLEY | LIBERTY NORTH | 81   | 38  | 60   | 179      |
| 561 | LEWIS AND CLARK    | SOUTH VALLEY | LIBERTY NORTH | 13   | 9   | 8    | 30       |
| 562 | LEWIS AND CLARK    | SOUTH VALLEY | LIBERTY NORTH | 21   | 15  | 14   | 50       |
| 563 | LEWIS AND CLARK    | SOUTH VALLEY | LIBERTY NORTH | 37   | 26  | 18   | 81       |
| 564 | ALEXANDER DONIPHAN | DISCOVERY    | LIBERTY       | 3    | 2   | 8    | 13       |
| 565 | ALEXANDER DONIPHAN | DISCOVERY    | LIBERTY       | 13   | 5   | 9    | 27       |
| 566 | ALEXANDER DONIPHAN | DISCOVERY    | LIBERTY       | 9    | 1   | 4    | 14       |
| 567 | ALEXANDER DONIPHAN | DISCOVERY    | LIBERTY       | 3    | 1   | 3    | 7        |
| 568 | ALEXANDER DONIPHAN | LIBERTY      | LIBERTY       | 47   | 26  | 57   | 130      |
| 569 | ALEXANDER DONIPHAN | LIBERTY      | LIBERTY       | 8    | 3   | 4    | 15       |
| 571 | ALEXANDER DONIPHAN | DISCOVERY    | LIBERTY       | 10   | 7   | 10   | 27       |
| 572 | ALEXANDER DONIPHAN | DISCOVERY    | LIBERTY       | 21   | 20  | 17   | 58       |
| 573 | ALEXANDER DONIPHAN | DISCOVERY    | LIBERTY       | 25   | 19  | 27   | 71       |
| 574 | MANOR HILL         | LIBERTY      | LIBERTY       | 14   | 16  | 26   | 56       |
| 575 | ALEXANDER DONIPHAN | LIBERTY      | LIBERTY       | 33   | 23  | 41   | 97       |
| 580 | LEWIS AND CLARK    | HERITAGE     | LIBERTY NORTH | 15   | 16  | 33   | 64       |
| 581 | LEWIS AND CLARK    | HERITAGE     | LIBERTY NORTH | 33   | 24  | 27   | 84       |
| 582 | LEWIS AND CLARK    | HERITAGE     | LIBERTY NORTH | 19   | 13  | 18   | 50       |
| 583 | LEWIS AND CLARK    | HERITAGE     | LIBERTY NORTH | 16   | 11  | 15   | 42       |
| 584 | WARREN HILLS       | HERITAGE     | LIBERTY NORTH | 30   | 23  | 38   | 91       |
| 585 | RIDGEVIEW          | HERITAGE     | LIBERTY NORTH | 11   | 7   | 11   | 29       |
| 586 | RIDGEVIEW          | HERITAGE     | LIBERTY NORTH | 8    | 4   | 7    | 19       |
| 589 | RIDGEVIEW          | HERITAGE     | LIBERTY NORTH | 21   | 14  | 32   | 67       |
| 590 | FRANKLIN           | HERITAGE     | LIBERTY NORTH | 26   | 12  | 27   | 65       |
| 592 | FRANKLIN           | HERITAGE     | LIBERTY NORTH | 13   | 9   | 13   | 35       |
| 593 | FRANKLIN           | HERITAGE     | LIBERTY NORTH | 18   | 7   | 10   | 35       |
| 594 | FRANKLIN           | HERITAGE     | LIBERTY NORTH | 9    | 7   | 9    | 25       |
| 595 | FRANKLIN           | HERITAGE     | LIBERTY NORTH | 1    | 2   | 7    | 10       |
| 596 | RIDGEVIEW          | HERITAGE     | LIBERTY NORTH | 12   | 2   | 14   | 28       |
| 597 | RIDGEVIEW          | HERITAGE     | LIBERTY NORTH | 9    | 10  | 16   | 35       |
| 598 | RIDGEVIEW          | HERITAGE     | LIBERTY NORTH | 8    | 3   | 10   | 21       |
| 599 | RIDGEVIEW          | HERITAGE     | LIBERTY NORTH | 0    | 1   | 3    | 4        |
| 600 | RIDGEVIEW          | HERITAGE     | LIBERTY NORTH | 12   | 5   | 3    | 20       |

| PA  | ELEM_NAME          | MID_NAME     | HIGH_NAME     | ELEM | MID | HIGH | TOT_STUD |
|-----|--------------------|--------------|---------------|------|-----|------|----------|
| 601 | RIDGEVIEW          | HERITAGE     | LIBERTY NORTH | 2    | 0   | 0    | 2        |
| 602 | RIDGEVIEW          | HERITAGE     | LIBERTY NORTH | 7    | 3   | 4    | 14       |
| 603 | RIDGEVIEW          | HERITAGE     | LIBERTY NORTH | 7    | 5   | 5    | 17       |
| 604 | RIDGEVIEW          | HERITAGE     | LIBERTY NORTH | 8    | 4   | 5    | 17       |
| 605 | FRANKLIN           | HERITAGE     | LIBERTY NORTH | 8    | 4   | 4    | 16       |
| 606 | RIDGEVIEW          | HERITAGE     | LIBERTY NORTH | 2    | 1   | 1    | 4        |
| 607 | LEWIS AND CLARK    | HERITAGE     | LIBERTY NORTH | 25   | 10  | 24   | 59       |
| 609 | LEWIS AND CLARK    | HERITAGE     | LIBERTY NORTH | 38   | 26  | 34   | 98       |
| 610 | LEWIS AND CLARK    | HERITAGE     | LIBERTY NORTH | 1    | 0   | 1    | 2        |
| 612 | LEWIS AND CLARK    | HERITAGE     | LIBERTY NORTH | 1    | 1   | 6    | 8        |
| 614 | LEWIS AND CLARK    | HERITAGE     | LIBERTY NORTH | 5    | 2   | 6    | 13       |
| 615 | LEWIS AND CLARK    | HERITAGE     | LIBERTY NORTH | 0    | 2   | 0    | 2        |
| 618 | LEWIS AND CLARK    | HERITAGE     | LIBERTY NORTH | 35   | 13  | 30   | 78       |
| 619 | LEWIS AND CLARK    | HERITAGE     | LIBERTY NORTH | 4    | 2   | 4    | 10       |
| 620 | FRANKLIN           | HERITAGE     | LIBERTY NORTH | 21   | 16  | 19   | 56       |
| 621 | LILLIAN SCHUMACHER | LIBERTY      | LIBERTY       | 5    | 9   | 3    | 17       |
| 622 | LILLIAN SCHUMACHER | LIBERTY      | LIBERTY       | 3    | 0   | 4    | 7        |
| 623 | LILLIAN SCHUMACHER | LIBERTY      | LIBERTY       | 2    | 3   | 1    | 6        |
| 624 | LILLIAN SCHUMACHER | LIBERTY      | LIBERTY       | 1    | 2   | 4    | 7        |
| 625 | LILLIAN SCHUMACHER | LIBERTY      | LIBERTY       | 6    | 5   | 10   | 21       |
| 627 | LILLIAN SCHUMACHER | LIBERTY      | LIBERTY       | 62   | 35  | 59   | 156      |
| 628 | LILLIAN SCHUMACHER | LIBERTY      | LIBERTY       | 48   | 26  | 40   | 114      |
| 629 | LILLIAN SCHUMACHER | LIBERTY      | LIBERTY       | 56   | 45  | 62   | 163      |
| 630 | LILLIAN SCHUMACHER | LIBERTY      | LIBERTY       | 75   | 40  | 63   | 178      |
| 632 | LILLIAN SCHUMACHER | LIBERTY      | LIBERTY       | 44   | 24  | 43   | 111      |
| 633 | LILLIAN SCHUMACHER | LIBERTY      | LIBERTY       | 30   | 25  | 38   | 93       |
| 634 | LILLIAN SCHUMACHER | LIBERTY      | LIBERTY       | 6    | 2   | 1    | 9        |
| 635 | LILLIAN SCHUMACHER | LIBERTY      | LIBERTY       | 21   | 21  | 20   | 62       |
| 636 | LILLIAN SCHUMACHER | LIBERTY      | LIBERTY       | 25   | 17  | 15   | 57       |
| 637 | LILLIAN SCHUMACHER | LIBERTY      | LIBERTY       | 4    | 0   | 2    | 6        |
| 638 | LILLIAN SCHUMACHER | LIBERTY      | LIBERTY       | 3    | 2   | 0    | 5        |
| 639 | LILLIAN SCHUMACHER | LIBERTY      | LIBERTY       | 6    | 2   | 2    | 10       |
| 640 | FRANKLIN           | HERITAGE     | LIBERTY NORTH | 2    | 1   | 2    | 5        |
| 641 | FRANKLIN           | HERITAGE     | LIBERTY NORTH | 9    | 3   | 8    | 20       |
| 642 | SHOAL CREEK        | SOUTH VALLEY | LIBERTY NORTH | 34   | 14  | 23   | 71       |
| 643 | SHOAL CREEK        | SOUTH VALLEY | LIBERTY NORTH | 42   | 20  | 43   | 105      |