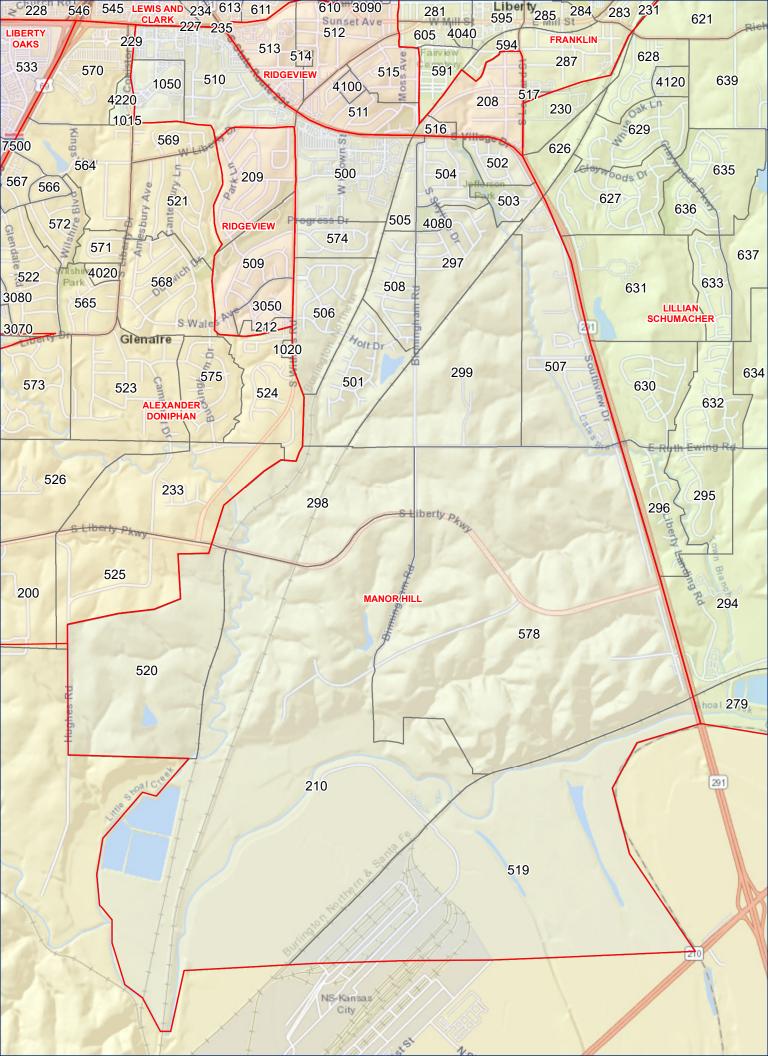

## **Liberty PS Planning Area Report**

| PA  | ELEM_NAME          | MID_NAME     | HIGH_NAME     | ELEM | MID | HIGH | TOT_STUD |
|-----|--------------------|--------------|---------------|------|-----|------|----------|
| 200 | ALEXANDER DONIPHAN | DISCOVERY    | LIBERTY       | 2    | 0   | 3    | 5        |
| 202 | SHOAL CREEK        | DISCOVERY    | LIBERTY       | 18   | 25  | 30   | 73       |
| 203 | KELLYBROOK         | SOUTH VALLEY | LIBERTY NORTH | 79   | 39  | 71   | 189      |
| 204 | WARREN HILLS       | SOUTH VALLEY | LIBERTY NORTH | 2    | 2   | 9    | 13       |
| 205 | LEWIS AND CLARK    | HERITAGE     | LIBERTY NORTH | 31   | 16  | 33   | 80       |
| 206 | FRANKLIN           | HERITAGE     | LIBERTY NORTH | 1    | 0   | 0    | 1        |
| 207 | RIDGEVIEW          | HERITAGE     | LIBERTY NORTH | 24   | 30  | 35   | 89       |
| 208 | RIDGEVIEW          | HERITAGE     | LIBERTY NORTH | 28   | 19  | 16   | 63       |
| 209 | RIDGEVIEW          | LIBERTY      | LIBERTY       | 52   | 31  | 33   | 116      |
| 214 | WARREN HILLS       | HERITAGE     | LIBERTY NORTH | 9    | 4   | 8    | 21       |
| 215 | WARREN HILLS       | HERITAGE     | LIBERTY NORTH | 52   | 32  | 47   | 131      |
| 216 | LEWIS AND CLARK    | SOUTH VALLEY | LIBERTY NORTH | 35   | 32  | 43   | 110      |
| 219 | SHOAL CREEK        | SOUTH VALLEY | LIBERTY NORTH | 92   | 50  | 97   | 239      |
| 232 | LILLIAN SCHUMACHER | HERITAGE     | LIBERTY NORTH | 0    | 1   | 2    | 3        |
| 233 | ALEXANDER DONIPHAN | LIBERTY      | LIBERTY       | 0    | 1   | 1    | 2        |
| 236 | LEWIS AND CLARK    | HERITAGE     | LIBERTY NORTH | 1    | 4   | 7    | 12       |
| 237 | LEWIS AND CLARK    | HERITAGE     | LIBERTY NORTH | 6    | 8   | 8    | 22       |
| 238 | LEWIS AND CLARK    | HERITAGE     | LIBERTY NORTH | 19   | 16  | 20   | 55       |
| 239 | WARREN HILLS       | SOUTH VALLEY | LIBERTY NORTH | 147  | 87  | 111  | 345      |
| 240 | KELLYBROOK         | SOUTH VALLEY | LIBERTY NORTH | 111  | 58  | 74   | 243      |
| 241 | KELLYBROOK         | SOUTH VALLEY | LIBERTY NORTH | 62   | 40  | 47   | 149      |
| 243 | WARREN HILLS       | SOUTH VALLEY | LIBERTY NORTH | 38   | 18  | 36   | 92       |
| 245 | KELLYBROOK         | SOUTH VALLEY | LIBERTY NORTH | 74   | 27  | 39   | 140      |
| 246 | KELLYBROOK         | SOUTH VALLEY | LIBERTY NORTH | 10   | 14  | 11   | 35       |
| 247 | KELLYBROOK         | SOUTH VALLEY | LIBERTY NORTH | 37   | 21  | 20   | 78       |
| 249 | WARREN HILLS       | SOUTH VALLEY | LIBERTY NORTH | 136  | 77  | 117  | 330      |
| 250 | WARREN HILLS       | SOUTH VALLEY | LIBERTY NORTH | 6    | 6   | 8    | 20       |
| 253 | WARREN HILLS       | SOUTH VALLEY | LIBERTY NORTH | 0    | 0   | 1    | 1        |
| 255 | WARREN HILLS       | SOUTH VALLEY | LIBERTY NORTH | 6    | 3   | 2    | 11       |
| 256 | WARREN HILLS       | HERITAGE     | LIBERTY NORTH | 15   | 12  | 19   | 46       |
| 257 | WARREN HILLS       | HERITAGE     | LIBERTY NORTH | 25   | 10  | 22   | 57       |
| 259 | WARREN HILLS       | HERITAGE     | LIBERTY NORTH | 86   | 67  | 116  | 269      |
| 260 | WARREN HILLS       | HERITAGE     | LIBERTY NORTH | 15   | 6   | 19   | 40       |
| 263 | LEWIS AND CLARK    | HERITAGE     | LIBERTY NORTH | 13   | 13  | 24   | 50       |
| 266 | LEWIS AND CLARK    | HERITAGE     | LIBERTY NORTH | 5    | 4   | 5    | 14       |
| 267 | LEWIS AND CLARK    | HERITAGE     | LIBERTY NORTH | 8    | 5   | 6    | 19       |
| 268 | LEWIS AND CLARK    | HERITAGE     | LIBERTY NORTH | 9    | 6   | 4    | 19       |
| 270 | FRANKLIN           | HERITAGE     | LIBERTY NORTH | 0    | 1   | 2    | 3        |
| 271 | FRANKLIN           | HERITAGE     | LIBERTY NORTH | 3    | 1   | 2    | 6        |
| 273 | FRANKLIN           | HERITAGE     | LIBERTY NORTH | 5    | 8   | 8    | 21       |
| 274 | FRANKLIN           | HERITAGE     | LIBERTY NORTH | 4    | 2   | 4    | 10       |
| 275 | FRANKLIN           | HERITAGE     | LIBERTY NORTH | 7    | 2   | 9    | 18       |
| 276 | FRANKLIN           | HERITAGE     | LIBERTY NORTH | 2    | 1   | 1    | 4        |
| 278 | FRANKLIN           | HERITAGE     | LIBERTY NORTH | 2    | 7   | 13   | 22       |
| 280 | FRANKLIN           | HERITAGE     | LIBERTY NORTH | 6    | 5   | 7    | 18       |
| 281 | FRANKLIN           | HERITAGE     | LIBERTY NORTH | 21   | 10  | 17   | 48       |

| PA  | ELEM_NAME          | MID_NAME  | HIGH_NAME     | ELEM | MID | HIGH | TOT_STUD |
|-----|--------------------|-----------|---------------|------|-----|------|----------|
| 283 | FRANKLIN           | HERITAGE  | LIBERTY NORTH | 18   | 8   | 8    | 34       |
| 284 | FRANKLIN           | HERITAGE  | LIBERTY NORTH | 0    | 1   | 1    | 2        |
| 285 | FRANKLIN           | HERITAGE  | LIBERTY NORTH | 14   | 12  | 11   | 37       |
| 286 | FRANKLIN           | HERITAGE  | LIBERTY NORTH | 13   | 8   | 7    | 28       |
| 287 | FRANKLIN           | HERITAGE  | LIBERTY NORTH | 25   | 16  | 23   | 64       |
| 288 | FRANKLIN           | HERITAGE  | LIBERTY NORTH | 0    | 0   | 1    | 1        |
| 291 | RIDGEVIEW          | HERITAGE  | LIBERTY NORTH | 11   | 12  | 17   | 40       |
| 293 | LILLIAN SCHUMACHER | LIBERTY   | LIBERTY       | 0    | 1   | 2    | 3        |
| 294 | LILLIAN SCHUMACHER | LIBERTY   | LIBERTY       | 0    | 0   | 2    | 2        |
| 295 | LILLIAN SCHUMACHER | LIBERTY   | LIBERTY       | 10   | 12  | 15   | 37       |
| 296 | LILLIAN SCHUMACHER | LIBERTY   | LIBERTY       | 17   | 12  | 13   | 42       |
| 297 | MANOR HILL         | LIBERTY   | LIBERTY       | 66   | 22  | 42   | 130      |
| 298 | MANOR HILL         | LIBERTY   | LIBERTY       | 0    | 0   | 1    | 1        |
| 299 | MANOR HILL         | LIBERTY   | LIBERTY       | 3    | 1   | 3    | 7        |
| 501 | MANOR HILL         | LIBERTY   | LIBERTY       | 29   | 19  | 30   | 78       |
| 502 | MANOR HILL         | LIBERTY   | LIBERTY       | 9    | 7   | 14   | 30       |
| 503 | MANOR HILL         | LIBERTY   | LIBERTY       | 8    | 7   | 4    | 19       |
| 504 | MANOR HILL         | LIBERTY   | LIBERTY       | 22   | 18  | 21   | 61       |
| 506 | MANOR HILL         | LIBERTY   | LIBERTY       | 30   | 25  | 50   | 105      |
| 507 | MANOR HILL         | LIBERTY   | LIBERTY       | 34   | 13  | 31   | 78       |
| 508 | MANOR HILL         | LIBERTY   | LIBERTY       | 21   | 16  | 11   | 48       |
| 509 | RIDGEVIEW          | LIBERTY   | LIBERTY       | 26   | 24  | 40   | 90       |
| 510 | MANOR HILL         | LIBERTY   | LIBERTY       | 19   | 11  | 19   | 49       |
| 511 | RIDGEVIEW          | HERITAGE  | LIBERTY NORTH | 14   | 5   | 23   | 42       |
| 512 | RIDGEVIEW          | HERITAGE  | LIBERTY NORTH | 23   | 18  | 29   | 70       |
| 513 | RIDGEVIEW          | HERITAGE  | LIBERTY NORTH | 5    | 1   | 1    | 7        |
| 514 | RIDGEVIEW          | HERITAGE  | LIBERTY NORTH | 5    | 3   | 0    | 8        |
| 515 | RIDGEVIEW          | HERITAGE  | LIBERTY NORTH | 17   | 12  | 8    | 37       |
| 516 | RIDGEVIEW          | HERITAGE  | LIBERTY NORTH | 1    | 3   | 1    | 5        |
| 518 | LILLIAN SCHUMACHER | LIBERTY   | LIBERTY       | 1    | 1   | 4    | 6        |
| 521 | ALEXANDER DONIPHAN | LIBERTY   | LIBERTY       | 51   | 28  | 43   | 122      |
| 522 | ALEXANDER DONIPHAN | DISCOVERY | LIBERTY       | 35   | 22  | 31   | 88       |
| 523 | ALEXANDER DONIPHAN | DISCOVERY | LIBERTY       | 23   | 14  | 17   | 54       |
| 524 | ALEXANDER DONIPHAN | LIBERTY   | LIBERTY       | 31   | 7   | 22   | 60       |
| 528 | LEWIS AND CLARK    | HERITAGE  | LIBERTY NORTH | 95   | 50  | 80   | 225      |
| 529 | SHOAL CREEK        | DISCOVERY | LIBERTY       | 31   | 18  | 44   | 93       |
| 531 | LIBERTY OAKS       | DISCOVERY | LIBERTY       | 100  | 58  | 104  | 262      |
| 532 | LIBERTY OAKS       | DISCOVERY | LIBERTY       | 146  | 109 | 107  | 362      |
| 534 | LIBERTY OAKS       | DISCOVERY | LIBERTY       | 40   | 21  | 34   | 95       |
| 535 | LIBERTY OAKS       | DISCOVERY | LIBERTY       | 21   | 9   | 12   | 42       |
| 536 | LIBERTY OAKS       | DISCOVERY | LIBERTY       | 2    | 4   | 12   | 18       |
| 537 | LIBERTY OAKS       | DISCOVERY | LIBERTY       | 14   | 7   | 5    | 26       |
| 538 | LIBERTY OAKS       | DISCOVERY | LIBERTY       | 33   | 17  | 25   | 75       |
| 539 | LIBERTY OAKS       | DISCOVERY | LIBERTY       | 13   | 10  | 8    | 31       |
| 540 | LIBERTY OAKS       | DISCOVERY | LIBERTY       | 81   | 36  | 61   | 178      |
| 541 | LIBERTY OAKS       | DISCOVERY | LIBERTY       | 9    | 2   | 3    | 14       |

| PA  | ELEM_NAME          | MID_NAME     | HIGH_NAME     | ELEM | MID | HIGH | TOT_STUD |
|-----|--------------------|--------------|---------------|------|-----|------|----------|
| 543 | LIBERTY OAKS       | DISCOVERY    | LIBERTY       | 26   | 8   | 14   | 48       |
| 546 | LEWIS AND CLARK    | DISCOVERY    | LIBERTY       | 1    | 0   | 0    | 1        |
| 547 | LEWIS AND CLARK    | HERITAGE     | LIBERTY NORTH | 2    | 1   | 0    | 3        |
| 548 | LEWIS AND CLARK    | HERITAGE     | LIBERTY NORTH | 20   | 30  | 47   | 97       |
| 549 | SHOAL CREEK        | DISCOVERY    | LIBERTY       | 94   | 71  | 121  | 286      |
| 551 | SHOAL CREEK        | DISCOVERY    | LIBERTY       | 83   | 61  | 81   | 225      |
| 552 | SHOAL CREEK        | DISCOVERY    | LIBERTY       | 164  | 86  | 130  | 380      |
| 553 | SHOAL CREEK        | DISCOVERY    | LIBERTY       | 15   | 6   | 12   | 33       |
| 555 | SHOAL CREEK        | DISCOVERY    | LIBERTY       | 21   | 7   | 9    | 37       |
| 556 | SHOAL CREEK        | SOUTH VALLEY | LIBERTY NORTH | 90   | 60  | 69   | 219      |
| 557 | SHOAL CREEK        | SOUTH VALLEY | LIBERTY NORTH | 58   | 28  | 47   | 133      |
| 558 | SHOAL CREEK        | SOUTH VALLEY | LIBERTY NORTH | 99   | 48  | 74   | 221      |
| 559 | KELLYBROOK         | SOUTH VALLEY | LIBERTY NORTH | 69   | 54  | 92   | 215      |
| 560 | KELLYBROOK         | SOUTH VALLEY | LIBERTY NORTH | 81   | 38  | 60   | 179      |
| 561 | LEWIS AND CLARK    | SOUTH VALLEY | LIBERTY NORTH | 13   | 9   | 8    | 30       |
| 562 | LEWIS AND CLARK    | SOUTH VALLEY | LIBERTY NORTH | 21   | 15  | 14   | 50       |
| 563 | LEWIS AND CLARK    | SOUTH VALLEY | LIBERTY NORTH | 37   | 26  | 18   | 81       |
| 564 | ALEXANDER DONIPHAN | DISCOVERY    | LIBERTY       | 3    | 2   | 8    | 13       |
| 565 | ALEXANDER DONIPHAN | DISCOVERY    | LIBERTY       | 13   | 5   | 9    | 27       |
| 566 | ALEXANDER DONIPHAN | DISCOVERY    | LIBERTY       | 9    | 1   | 4    | 14       |
| 567 | ALEXANDER DONIPHAN | DISCOVERY    | LIBERTY       | 3    | 1   | 3    | 7        |
| 568 | ALEXANDER DONIPHAN | LIBERTY      | LIBERTY       | 47   | 26  | 57   | 130      |
| 569 | ALEXANDER DONIPHAN | LIBERTY      | LIBERTY       | 8    | 3   | 4    | 15       |
| 571 | ALEXANDER DONIPHAN | DISCOVERY    | LIBERTY       | 10   | 7   | 10   | 27       |
| 572 | ALEXANDER DONIPHAN | DISCOVERY    | LIBERTY       | 21   | 20  | 17   | 58       |
| 573 | ALEXANDER DONIPHAN | DISCOVERY    | LIBERTY       | 25   | 19  | 27   | 71       |
| 574 | MANOR HILL         | LIBERTY      | LIBERTY       | 14   | 16  | 26   | 56       |
| 575 | ALEXANDER DONIPHAN | LIBERTY      | LIBERTY       | 33   | 23  | 41   | 97       |
| 580 | LEWIS AND CLARK    | HERITAGE     | LIBERTY NORTH | 15   | 16  | 33   | 64       |
| 581 | LEWIS AND CLARK    | HERITAGE     | LIBERTY NORTH | 33   | 24  | 27   | 84       |
| 582 | LEWIS AND CLARK    | HERITAGE     | LIBERTY NORTH | 19   | 13  | 18   | 50       |
| 583 | LEWIS AND CLARK    | HERITAGE     | LIBERTY NORTH | 16   | 11  | 15   | 42       |
| 584 | WARREN HILLS       | HERITAGE     | LIBERTY NORTH | 30   | 23  | 38   | 91       |
| 585 | RIDGEVIEW          | HERITAGE     | LIBERTY NORTH | 11   | 7   | 11   | 29       |
| 586 | RIDGEVIEW          | HERITAGE     | LIBERTY NORTH | 8    | 4   | 7    | 19       |
| 589 | RIDGEVIEW          | HERITAGE     | LIBERTY NORTH | 21   | 14  | 32   | 67       |
| 590 | FRANKLIN           | HERITAGE     | LIBERTY NORTH | 26   | 12  | 27   | 65       |
| 592 | FRANKLIN           | HERITAGE     | LIBERTY NORTH | 13   | 9   | 13   | 35       |
| 593 | FRANKLIN           | HERITAGE     | LIBERTY NORTH | 18   | 7   | 10   | 35       |
| 594 | FRANKLIN           | HERITAGE     | LIBERTY NORTH | 9    | 7   | 9    | 25       |
| 595 | FRANKLIN           | HERITAGE     | LIBERTY NORTH | 1    | 2   | 7    | 10       |
| 596 | RIDGEVIEW          | HERITAGE     | LIBERTY NORTH | 12   | 2   | 14   | 28       |
| 597 | RIDGEVIEW          | HERITAGE     | LIBERTY NORTH | 9    | 10  | 16   | 35       |
| 598 | RIDGEVIEW          | HERITAGE     | LIBERTY NORTH | 8    | 3   | 10   | 21       |
| 599 | RIDGEVIEW          | HERITAGE     | LIBERTY NORTH | 0    | 1   | 3    | 4        |
| 600 | RIDGEVIEW          | HERITAGE     | LIBERTY NORTH | 12   | 5   | 3    | 20       |

| PA  | ELEM_NAME          | MID_NAME     | HIGH_NAME     | ELEM | MID | HIGH | TOT_STUD |
|-----|--------------------|--------------|---------------|------|-----|------|----------|
| 601 | RIDGEVIEW          | HERITAGE     | LIBERTY NORTH | 2    | 0   | 0    | 2        |
| 602 | RIDGEVIEW          | HERITAGE     | LIBERTY NORTH | 7    | 3   | 4    | 14       |
| 603 | RIDGEVIEW          | HERITAGE     | LIBERTY NORTH | 7    | 5   | 5    | 17       |
| 604 | RIDGEVIEW          | HERITAGE     | LIBERTY NORTH | 8    | 4   | 5    | 17       |
| 605 | FRANKLIN           | HERITAGE     | LIBERTY NORTH | 8    | 4   | 4    | 16       |
| 606 | RIDGEVIEW          | HERITAGE     | LIBERTY NORTH | 2    | 1   | 1    | 4        |
| 607 | LEWIS AND CLARK    | HERITAGE     | LIBERTY NORTH | 25   | 10  | 24   | 59       |
| 609 | LEWIS AND CLARK    | HERITAGE     | LIBERTY NORTH | 38   | 26  | 34   | 98       |
| 610 | LEWIS AND CLARK    | HERITAGE     | LIBERTY NORTH | 1    | 0   | 1    | 2        |
| 612 | LEWIS AND CLARK    | HERITAGE     | LIBERTY NORTH | 1    | 1   | 6    | 8        |
| 614 | LEWIS AND CLARK    | HERITAGE     | LIBERTY NORTH | 5    | 2   | 6    | 13       |
| 615 | LEWIS AND CLARK    | HERITAGE     | LIBERTY NORTH | 0    | 2   | 0    | 2        |
| 618 | LEWIS AND CLARK    | HERITAGE     | LIBERTY NORTH | 35   | 13  | 30   | 78       |
| 619 | LEWIS AND CLARK    | HERITAGE     | LIBERTY NORTH | 4    | 2   | 4    | 10       |
| 620 | FRANKLIN           | HERITAGE     | LIBERTY NORTH | 21   | 16  | 19   | 56       |
| 621 | LILLIAN SCHUMACHER | LIBERTY      | LIBERTY       | 5    | 9   | 3    | 17       |
| 622 | LILLIAN SCHUMACHER | LIBERTY      | LIBERTY       | 3    | 0   | 4    | 7        |
| 623 | LILLIAN SCHUMACHER | LIBERTY      | LIBERTY       | 2    | 3   | 1    | 6        |
| 624 | LILLIAN SCHUMACHER | LIBERTY      | LIBERTY       | 1    | 2   | 4    | 7        |
| 625 | LILLIAN SCHUMACHER | LIBERTY      | LIBERTY       | 6    | 5   | 10   | 21       |
| 627 | LILLIAN SCHUMACHER | LIBERTY      | LIBERTY       | 62   | 35  | 59   | 156      |
| 628 | LILLIAN SCHUMACHER | LIBERTY      | LIBERTY       | 48   | 26  | 40   | 114      |
| 629 | LILLIAN SCHUMACHER | LIBERTY      | LIBERTY       | 56   | 45  | 62   | 163      |
| 630 | LILLIAN SCHUMACHER | LIBERTY      | LIBERTY       | 75   | 40  | 63   | 178      |
| 632 | LILLIAN SCHUMACHER | LIBERTY      | LIBERTY       | 44   | 24  | 43   | 111      |
| 633 | LILLIAN SCHUMACHER | LIBERTY      | LIBERTY       | 30   | 25  | 38   | 93       |
| 634 | LILLIAN SCHUMACHER | LIBERTY      | LIBERTY       | 6    | 2   | 1    | 9        |
| 635 | LILLIAN SCHUMACHER | LIBERTY      | LIBERTY       | 21   | 21  | 20   | 62       |
| 636 | LILLIAN SCHUMACHER | LIBERTY      | LIBERTY       | 25   | 17  | 15   | 57       |
| 637 | LILLIAN SCHUMACHER | LIBERTY      | LIBERTY       | 4    | 0   | 2    | 6        |
| 638 | LILLIAN SCHUMACHER | LIBERTY      | LIBERTY       | 3    | 2   | 0    | 5        |
| 639 | LILLIAN SCHUMACHER | LIBERTY      | LIBERTY       | 6    | 2   | 2    | 10       |
| 640 | FRANKLIN           | HERITAGE     | LIBERTY NORTH | 2    | 1   | 2    | 5        |
| 641 | FRANKLIN           | HERITAGE     | LIBERTY NORTH | 9    | 3   | 8    | 20       |
| 642 | SHOAL CREEK        | SOUTH VALLEY | LIBERTY NORTH | 34   | 14  | 23   | 71       |
| 643 | SHOAL CREEK        | SOUTH VALLEY | LIBERTY NORTH | 42   | 20  | 43   | 105      |