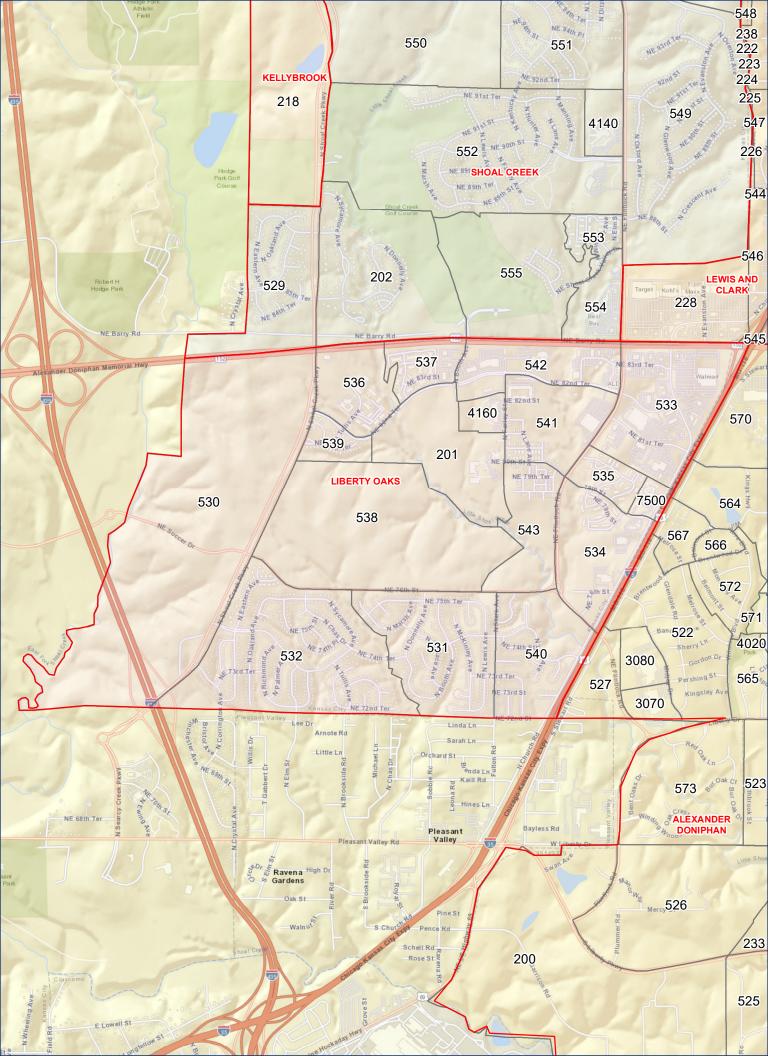

## **Liberty PS Planning Area Report**

| PA  | ELEM_NAME          | MID_NAME     | HIGH_NAME     | ELEM | MID | HIGH | TOT_STUD |
|-----|--------------------|--------------|---------------|------|-----|------|----------|
| 200 | ALEXANDER DONIPHAN | DISCOVERY    | LIBERTY       | 2    | 0   | 3    | 5        |
| 202 | SHOAL CREEK        | DISCOVERY    | LIBERTY       | 18   | 25  | 30   | 73       |
| 203 | KELLYBROOK         | SOUTH VALLEY | LIBERTY NORTH | 79   | 39  | 71   | 189      |
| 204 | WARREN HILLS       | SOUTH VALLEY | LIBERTY NORTH | 2    | 2   | 9    | 13       |
| 205 | LEWIS AND CLARK    | HERITAGE     | LIBERTY NORTH | 31   | 16  | 33   | 80       |
| 206 | FRANKLIN           | HERITAGE     | LIBERTY NORTH | 1    | 0   | 0    | 1        |
| 207 | RIDGEVIEW          | HERITAGE     | LIBERTY NORTH | 24   | 30  | 35   | 89       |
| 208 | RIDGEVIEW          | HERITAGE     | LIBERTY NORTH | 28   | 19  | 16   | 63       |
| 209 | RIDGEVIEW          | LIBERTY      | LIBERTY       | 52   | 31  | 33   | 116      |
| 214 | WARREN HILLS       | HERITAGE     | LIBERTY NORTH | 9    | 4   | 8    | 21       |
| 215 | WARREN HILLS       | HERITAGE     | LIBERTY NORTH | 52   | 32  | 47   | 131      |
| 216 | LEWIS AND CLARK    | SOUTH VALLEY | LIBERTY NORTH | 35   | 32  | 43   | 110      |
| 219 | SHOAL CREEK        | SOUTH VALLEY | LIBERTY NORTH | 92   | 50  | 97   | 239      |
| 232 | LILLIAN SCHUMACHER | HERITAGE     | LIBERTY NORTH | 0    | 1   | 2    | 3        |
| 233 | ALEXANDER DONIPHAN | LIBERTY      | LIBERTY       | 0    | 1   | 1    | 2        |
| 236 | LEWIS AND CLARK    | HERITAGE     | LIBERTY NORTH | 1    | 4   | 7    | 12       |
| 237 | LEWIS AND CLARK    | HERITAGE     | LIBERTY NORTH | 6    | 8   | 8    | 22       |
| 238 | LEWIS AND CLARK    | HERITAGE     | LIBERTY NORTH | 19   | 16  | 20   | 55       |
| 239 | WARREN HILLS       | SOUTH VALLEY | LIBERTY NORTH | 147  | 87  | 111  | 345      |
| 240 | KELLYBROOK         | SOUTH VALLEY | LIBERTY NORTH | 111  | 58  | 74   | 243      |
| 241 | KELLYBROOK         | SOUTH VALLEY | LIBERTY NORTH | 62   | 40  | 47   | 149      |
| 243 | WARREN HILLS       | SOUTH VALLEY | LIBERTY NORTH | 38   | 18  | 36   | 92       |
| 245 | KELLYBROOK         | SOUTH VALLEY | LIBERTY NORTH | 74   | 27  | 39   | 140      |
| 246 | KELLYBROOK         | SOUTH VALLEY | LIBERTY NORTH | 10   | 14  | 11   | 35       |
| 247 | KELLYBROOK         | SOUTH VALLEY | LIBERTY NORTH | 37   | 21  | 20   | 78       |
| 249 | WARREN HILLS       | SOUTH VALLEY | LIBERTY NORTH | 136  | 77  | 117  | 330      |
| 250 | WARREN HILLS       | SOUTH VALLEY | LIBERTY NORTH | 6    | 6   | 8    | 20       |
| 253 | WARREN HILLS       | SOUTH VALLEY | LIBERTY NORTH | 0    | 0   | 1    | 1        |
| 255 | WARREN HILLS       | SOUTH VALLEY | LIBERTY NORTH | 6    | 3   | 2    | 11       |
| 256 | WARREN HILLS       | HERITAGE     | LIBERTY NORTH | 15   | 12  | 19   | 46       |
| 257 | WARREN HILLS       | HERITAGE     | LIBERTY NORTH | 25   | 10  | 22   | 57       |
| 259 | WARREN HILLS       | HERITAGE     | LIBERTY NORTH | 86   | 67  | 116  | 269      |
| 260 | WARREN HILLS       | HERITAGE     | LIBERTY NORTH | 15   | 6   | 19   | 40       |
| 263 | LEWIS AND CLARK    | HERITAGE     | LIBERTY NORTH | 13   | 13  | 24   | 50       |
| 266 | LEWIS AND CLARK    | HERITAGE     | LIBERTY NORTH | 5    | 4   | 5    | 14       |
| 267 | LEWIS AND CLARK    | HERITAGE     | LIBERTY NORTH | 8    | 5   | 6    | 19       |
| 268 | LEWIS AND CLARK    | HERITAGE     | LIBERTY NORTH | 9    | 6   | 4    | 19       |
| 270 | FRANKLIN           | HERITAGE     | LIBERTY NORTH | 0    | 1   | 2    | 3        |
| 271 | FRANKLIN           | HERITAGE     | LIBERTY NORTH | 3    | 1   | 2    | 6        |
| 273 | FRANKLIN           | HERITAGE     | LIBERTY NORTH | 5    | 8   | 8    | 21       |
| 274 | FRANKLIN           | HERITAGE     | LIBERTY NORTH | 4    | 2   | 4    | 10       |
| 275 | FRANKLIN           | HERITAGE     | LIBERTY NORTH | 7    | 2   | 9    | 18       |
| 276 | FRANKLIN           | HERITAGE     | LIBERTY NORTH | 2    | 1   | 1    | 4        |
| 278 | FRANKLIN           | HERITAGE     | LIBERTY NORTH | 2    | 7   | 13   | 22       |
| 280 | FRANKLIN           | HERITAGE     | LIBERTY NORTH | 6    | 5   | 7    | 18       |
| 281 | FRANKLIN           | HERITAGE     | LIBERTY NORTH | 21   | 10  | 17   | 48       |

| PA  | ELEM_NAME          | MID_NAME  | HIGH_NAME     | ELEM | MID | HIGH | TOT_STUD |
|-----|--------------------|-----------|---------------|------|-----|------|----------|
| 283 | FRANKLIN           | HERITAGE  | LIBERTY NORTH | 18   | 8   | 8    | 34       |
| 284 | FRANKLIN           | HERITAGE  | LIBERTY NORTH | 0    | 1   | 1    | 2        |
| 285 | FRANKLIN           | HERITAGE  | LIBERTY NORTH | 14   | 12  | 11   | 37       |
| 286 | FRANKLIN           | HERITAGE  | LIBERTY NORTH | 13   | 8   | 7    | 28       |
| 287 | FRANKLIN           | HERITAGE  | LIBERTY NORTH | 25   | 16  | 23   | 64       |
| 288 | FRANKLIN           | HERITAGE  | LIBERTY NORTH | 0    | 0   | 1    | 1        |
| 291 | RIDGEVIEW          | HERITAGE  | LIBERTY NORTH | 11   | 12  | 17   | 40       |
| 293 | LILLIAN SCHUMACHER | LIBERTY   | LIBERTY       | 0    | 1   | 2    | 3        |
| 294 | LILLIAN SCHUMACHER | LIBERTY   | LIBERTY       | 0    | 0   | 2    | 2        |
| 295 | LILLIAN SCHUMACHER | LIBERTY   | LIBERTY       | 10   | 12  | 15   | 37       |
| 296 | LILLIAN SCHUMACHER | LIBERTY   | LIBERTY       | 17   | 12  | 13   | 42       |
| 297 | MANOR HILL         | LIBERTY   | LIBERTY       | 66   | 22  | 42   | 130      |
| 298 | MANOR HILL         | LIBERTY   | LIBERTY       | 0    | 0   | 1    | 1        |
| 299 | MANOR HILL         | LIBERTY   | LIBERTY       | 3    | 1   | 3    | 7        |
| 501 | MANOR HILL         | LIBERTY   | LIBERTY       | 29   | 19  | 30   | 78       |
| 502 | MANOR HILL         | LIBERTY   | LIBERTY       | 9    | 7   | 14   | 30       |
| 503 | MANOR HILL         | LIBERTY   | LIBERTY       | 8    | 7   | 4    | 19       |
| 504 | MANOR HILL         | LIBERTY   | LIBERTY       | 22   | 18  | 21   | 61       |
| 506 | MANOR HILL         | LIBERTY   | LIBERTY       | 30   | 25  | 50   | 105      |
| 507 | MANOR HILL         | LIBERTY   | LIBERTY       | 34   | 13  | 31   | 78       |
| 508 | MANOR HILL         | LIBERTY   | LIBERTY       | 21   | 16  | 11   | 48       |
| 509 | RIDGEVIEW          | LIBERTY   | LIBERTY       | 26   | 24  | 40   | 90       |
| 510 | MANOR HILL         | LIBERTY   | LIBERTY       | 19   | 11  | 19   | 49       |
| 511 | RIDGEVIEW          | HERITAGE  | LIBERTY NORTH | 14   | 5   | 23   | 42       |
| 512 | RIDGEVIEW          | HERITAGE  | LIBERTY NORTH | 23   | 18  | 29   | 70       |
| 513 | RIDGEVIEW          | HERITAGE  | LIBERTY NORTH | 5    | 1   | 1    | 7        |
| 514 | RIDGEVIEW          | HERITAGE  | LIBERTY NORTH | 5    | 3   | 0    | 8        |
| 515 | RIDGEVIEW          | HERITAGE  | LIBERTY NORTH | 17   | 12  | 8    | 37       |
| 516 | RIDGEVIEW          | HERITAGE  | LIBERTY NORTH | 1    | 3   | 1    | 5        |
| 518 | LILLIAN SCHUMACHER | LIBERTY   | LIBERTY       | 1    | 1   | 4    | 6        |
| 521 | ALEXANDER DONIPHAN | LIBERTY   | LIBERTY       | 51   | 28  | 43   | 122      |
| 522 | ALEXANDER DONIPHAN | DISCOVERY | LIBERTY       | 35   | 22  | 31   | 88       |
| 523 | ALEXANDER DONIPHAN | DISCOVERY | LIBERTY       | 23   | 14  | 17   | 54       |
| 524 | ALEXANDER DONIPHAN | LIBERTY   | LIBERTY       | 31   | 7   | 22   | 60       |
| 528 | LEWIS AND CLARK    | HERITAGE  | LIBERTY NORTH | 95   | 50  | 80   | 225      |
| 529 | SHOAL CREEK        | DISCOVERY | LIBERTY       | 31   | 18  | 44   | 93       |
| 531 | LIBERTY OAKS       | DISCOVERY | LIBERTY       | 100  | 58  | 104  | 262      |
| 532 | LIBERTY OAKS       | DISCOVERY | LIBERTY       | 146  | 109 | 107  | 362      |
| 534 | LIBERTY OAKS       | DISCOVERY | LIBERTY       | 40   | 21  | 34   | 95       |
| 535 | LIBERTY OAKS       | DISCOVERY | LIBERTY       | 21   | 9   | 12   | 42       |
| 536 | LIBERTY OAKS       | DISCOVERY | LIBERTY       | 2    | 4   | 12   | 18       |
| 537 | LIBERTY OAKS       | DISCOVERY | LIBERTY       | 14   | 7   | 5    | 26       |
| 538 | LIBERTY OAKS       | DISCOVERY | LIBERTY       | 33   | 17  | 25   | 75       |
| 539 | LIBERTY OAKS       | DISCOVERY | LIBERTY       | 13   | 10  | 8    | 31       |
| 540 | LIBERTY OAKS       | DISCOVERY | LIBERTY       | 81   | 36  | 61   | 178      |
| 541 | LIBERTY OAKS       | DISCOVERY | LIBERTY       | 9    | 2   | 3    | 14       |

| PA  | ELEM_NAME          | MID_NAME     | HIGH_NAME     | ELEM | MID | HIGH | TOT_STUD |
|-----|--------------------|--------------|---------------|------|-----|------|----------|
| 543 | LIBERTY OAKS       | DISCOVERY    | LIBERTY       | 26   | 8   | 14   | 48       |
| 546 | LEWIS AND CLARK    | DISCOVERY    | LIBERTY       | 1    | 0   | 0    | 1        |
| 547 | LEWIS AND CLARK    | HERITAGE     | LIBERTY NORTH | 2    | 1   | 0    | 3        |
| 548 | LEWIS AND CLARK    | HERITAGE     | LIBERTY NORTH | 20   | 30  | 47   | 97       |
| 549 | SHOAL CREEK        | DISCOVERY    | LIBERTY       | 94   | 71  | 121  | 286      |
| 551 | SHOAL CREEK        | DISCOVERY    | LIBERTY       | 83   | 61  | 81   | 225      |
| 552 | SHOAL CREEK        | DISCOVERY    | LIBERTY       | 164  | 86  | 130  | 380      |
| 553 | SHOAL CREEK        | DISCOVERY    | LIBERTY       | 15   | 6   | 12   | 33       |
| 555 | SHOAL CREEK        | DISCOVERY    | LIBERTY       | 21   | 7   | 9    | 37       |
| 556 | SHOAL CREEK        | SOUTH VALLEY | LIBERTY NORTH | 90   | 60  | 69   | 219      |
| 557 | SHOAL CREEK        | SOUTH VALLEY | LIBERTY NORTH | 58   | 28  | 47   | 133      |
| 558 | SHOAL CREEK        | SOUTH VALLEY | LIBERTY NORTH | 99   | 48  | 74   | 221      |
| 559 | KELLYBROOK         | SOUTH VALLEY | LIBERTY NORTH | 69   | 54  | 92   | 215      |
| 560 | KELLYBROOK         | SOUTH VALLEY | LIBERTY NORTH | 81   | 38  | 60   | 179      |
| 561 | LEWIS AND CLARK    | SOUTH VALLEY | LIBERTY NORTH | 13   | 9   | 8    | 30       |
| 562 | LEWIS AND CLARK    | SOUTH VALLEY | LIBERTY NORTH | 21   | 15  | 14   | 50       |
| 563 | LEWIS AND CLARK    | SOUTH VALLEY | LIBERTY NORTH | 37   | 26  | 18   | 81       |
| 564 | ALEXANDER DONIPHAN | DISCOVERY    | LIBERTY       | 3    | 2   | 8    | 13       |
| 565 | ALEXANDER DONIPHAN | DISCOVERY    | LIBERTY       | 13   | 5   | 9    | 27       |
| 566 | ALEXANDER DONIPHAN | DISCOVERY    | LIBERTY       | 9    | 1   | 4    | 14       |
| 567 | ALEXANDER DONIPHAN | DISCOVERY    | LIBERTY       | 3    | 1   | 3    | 7        |
| 568 | ALEXANDER DONIPHAN | LIBERTY      | LIBERTY       | 47   | 26  | 57   | 130      |
| 569 | ALEXANDER DONIPHAN | LIBERTY      | LIBERTY       | 8    | 3   | 4    | 15       |
| 571 | ALEXANDER DONIPHAN | DISCOVERY    | LIBERTY       | 10   | 7   | 10   | 27       |
| 572 | ALEXANDER DONIPHAN | DISCOVERY    | LIBERTY       | 21   | 20  | 17   | 58       |
| 573 | ALEXANDER DONIPHAN | DISCOVERY    | LIBERTY       | 25   | 19  | 27   | 71       |
| 574 | MANOR HILL         | LIBERTY      | LIBERTY       | 14   | 16  | 26   | 56       |
| 575 | ALEXANDER DONIPHAN | LIBERTY      | LIBERTY       | 33   | 23  | 41   | 97       |
| 580 | LEWIS AND CLARK    | HERITAGE     | LIBERTY NORTH | 15   | 16  | 33   | 64       |
| 581 | LEWIS AND CLARK    | HERITAGE     | LIBERTY NORTH | 33   | 24  | 27   | 84       |
| 582 | LEWIS AND CLARK    | HERITAGE     | LIBERTY NORTH | 19   | 13  | 18   | 50       |
| 583 | LEWIS AND CLARK    | HERITAGE     | LIBERTY NORTH | 16   | 11  | 15   | 42       |
| 584 | WARREN HILLS       | HERITAGE     | LIBERTY NORTH | 30   | 23  | 38   | 91       |
| 585 | RIDGEVIEW          | HERITAGE     | LIBERTY NORTH | 11   | 7   | 11   | 29       |
| 586 | RIDGEVIEW          | HERITAGE     | LIBERTY NORTH | 8    | 4   | 7    | 19       |
| 589 | RIDGEVIEW          | HERITAGE     | LIBERTY NORTH | 21   | 14  | 32   | 67       |
| 590 | FRANKLIN           | HERITAGE     | LIBERTY NORTH | 26   | 12  | 27   | 65       |
| 592 | FRANKLIN           | HERITAGE     | LIBERTY NORTH | 13   | 9   | 13   | 35       |
| 593 | FRANKLIN           | HERITAGE     | LIBERTY NORTH | 18   | 7   | 10   | 35       |
| 594 | FRANKLIN           | HERITAGE     | LIBERTY NORTH | 9    | 7   | 9    | 25       |
| 595 | FRANKLIN           | HERITAGE     | LIBERTY NORTH | 1    | 2   | 7    | 10       |
| 596 | RIDGEVIEW          | HERITAGE     | LIBERTY NORTH | 12   | 2   | 14   | 28       |
| 597 | RIDGEVIEW          | HERITAGE     | LIBERTY NORTH | 9    | 10  | 16   | 35       |
| 598 | RIDGEVIEW          | HERITAGE     | LIBERTY NORTH | 8    | 3   | 10   | 21       |
| 599 | RIDGEVIEW          | HERITAGE     | LIBERTY NORTH | 0    | 1   | 3    | 4        |
| 600 | RIDGEVIEW          | HERITAGE     | LIBERTY NORTH | 12   | 5   | 3    | 20       |