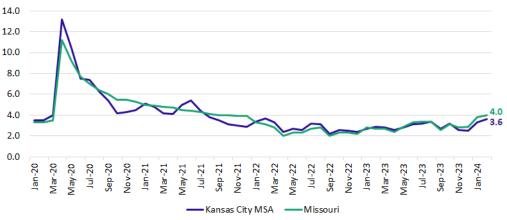

# Demographic Report May 2024

Liberty Public Schools Executive Summary

- Population Trends for Liberty Public Schools
  - Population 66,097
  - $\circ$  Number of Households 23,786
  - Average Household size 2.72
  - Median Age 36.1
- State Enrollment has decreased by 1,941 students since 2022/23
- Liberty PS enrollment has declined by -2.7%, or 344 students, in the last 5 years
- Kansas City MSA unemployment rate has returned to pre-pandemic levels of 3.6% in Feb 2024

#### Unemployment Rate, Jan 2020 - Feb 2024

- Approximately 220 new jobs will be created in the area with new facilities opening in the area
  - TAB Battery Manufacturing HQ & assembly facility in Liberty will create 50 new jobs, opening in the 2<sup>nd</sup> quarter of 2024
  - US Motor Works Distribution Center opened a new distribution center in Liberty's Heartland Meadows Industrial Park in late 2023, bringing 70 new jobs to the area
  - Google is developing a new data center near Liberty creating 100 new jobs
- Home sales in Liberty Public Schools boundaries have been slightly decreasing over the last 3 years due to