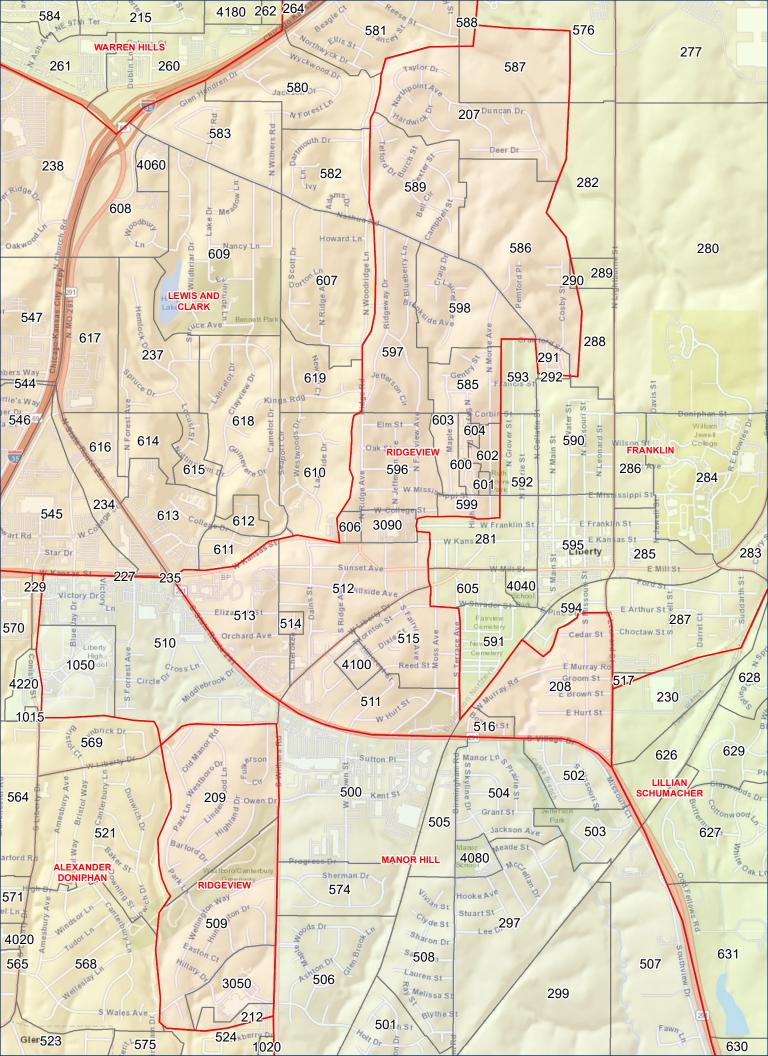

## **Liberty PS Planning Area Report**

| PA  | ELEM_NAME          | MID_NAME     | HIGH_NAME     | ELEM | MID | HIGH | TOT_STUD |
|-----|--------------------|--------------|---------------|------|-----|------|----------|
| 200 | ALEXANDER DONIPHAN | DISCOVERY    | LIBERTY       | 2    | 0   | 3    | 5        |
| 202 | SHOAL CREEK        | DISCOVERY    | LIBERTY       | 18   | 25  | 30   | 73       |
| 203 | KELLYBROOK         | SOUTH VALLEY | LIBERTY NORTH | 79   | 39  | 71   | 189      |
| 204 | WARREN HILLS       | SOUTH VALLEY | LIBERTY NORTH | 2    | 2   | 9    | 13       |
| 205 | LEWIS AND CLARK    | HERITAGE     | LIBERTY NORTH | 31   | 16  | 33   | 80       |
| 206 | FRANKLIN           | HERITAGE     | LIBERTY NORTH | 1    | 0   | 0    | 1        |
| 207 | RIDGEVIEW          | HERITAGE     | LIBERTY NORTH | 24   | 30  | 35   | 89       |
| 208 | RIDGEVIEW          | HERITAGE     | LIBERTY NORTH | 28   | 19  | 16   | 63       |
| 209 | RIDGEVIEW          | LIBERTY      | LIBERTY       | 52   | 31  | 33   | 116      |
| 214 | WARREN HILLS       | HERITAGE     | LIBERTY NORTH | 9    | 4   | 8    | 21       |
| 215 | WARREN HILLS       | HERITAGE     | LIBERTY NORTH | 52   | 32  | 47   | 131      |
| 216 | LEWIS AND CLARK    | SOUTH VALLEY | LIBERTY NORTH | 35   | 32  | 43   | 110      |
| 219 | SHOAL CREEK        | SOUTH VALLEY | LIBERTY NORTH | 92   | 50  | 97   | 239      |
| 232 | LILLIAN SCHUMACHER | HERITAGE     | LIBERTY NORTH | 0    | 1   | 2    | 3        |
| 233 | ALEXANDER DONIPHAN | LIBERTY      | LIBERTY       | 0    | 1   | 1    | 2        |
| 236 | LEWIS AND CLARK    | HERITAGE     | LIBERTY NORTH | 1    | 4   | 7    | 12       |
| 237 | LEWIS AND CLARK    | HERITAGE     | LIBERTY NORTH | 6    | 8   | 8    | 22       |
| 238 | LEWIS AND CLARK    | HERITAGE     | LIBERTY NORTH | 19   | 16  | 20   | 55       |
| 239 | WARREN HILLS       | SOUTH VALLEY | LIBERTY NORTH | 147  | 87  | 111  | 345      |
| 240 | KELLYBROOK         | SOUTH VALLEY | LIBERTY NORTH | 111  | 58  | 74   | 243      |
| 241 | KELLYBROOK         | SOUTH VALLEY | LIBERTY NORTH | 62   | 40  | 47   | 149      |
| 243 | WARREN HILLS       | SOUTH VALLEY | LIBERTY NORTH | 38   | 18  | 36   | 92       |
| 245 | KELLYBROOK         | SOUTH VALLEY | LIBERTY NORTH | 74   | 27  | 39   | 140      |
| 246 | KELLYBROOK         | SOUTH VALLEY | LIBERTY NORTH | 10   | 14  | 11   | 35       |
| 247 | KELLYBROOK         | SOUTH VALLEY | LIBERTY NORTH | 37   | 21  | 20   | 78       |
| 249 | WARREN HILLS       | SOUTH VALLEY | LIBERTY NORTH | 136  | 77  | 117  | 330      |
| 250 | WARREN HILLS       | SOUTH VALLEY | LIBERTY NORTH | 6    | 6   | 8    | 20       |
| 253 | WARREN HILLS       | SOUTH VALLEY | LIBERTY NORTH | 0    | 0   | 1    | 1        |
| 255 | WARREN HILLS       | SOUTH VALLEY | LIBERTY NORTH | 6    | 3   | 2    | 11       |
| 256 | WARREN HILLS       | HERITAGE     | LIBERTY NORTH | 15   | 12  | 19   | 46       |
| 257 | WARREN HILLS       | HERITAGE     | LIBERTY NORTH | 25   | 10  | 22   | 57       |
| 259 | WARREN HILLS       | HERITAGE     | LIBERTY NORTH | 86   | 67  | 116  | 269      |
| 260 | WARREN HILLS       | HERITAGE     | LIBERTY NORTH | 15   | 6   | 19   | 40       |
| 263 | LEWIS AND CLARK    | HERITAGE     | LIBERTY NORTH | 13   | 13  | 24   | 50       |
| 266 | LEWIS AND CLARK    | HERITAGE     | LIBERTY NORTH | 5    | 4   | 5    | 14       |
| 267 | LEWIS AND CLARK    | HERITAGE     | LIBERTY NORTH | 8    | 5   | 6    | 19       |
| 268 | LEWIS AND CLARK    | HERITAGE     | LIBERTY NORTH | 9    | 6   | 4    | 19       |
| 270 | FRANKLIN           | HERITAGE     | LIBERTY NORTH | 0    | 1   | 2    | 3        |
| 271 | FRANKLIN           | HERITAGE     | LIBERTY NORTH | 3    | 1   | 2    | 6        |
| 273 | FRANKLIN           | HERITAGE     | LIBERTY NORTH | 5    | 8   | 8    | 21       |
| 274 | FRANKLIN           | HERITAGE     | LIBERTY NORTH | 4    | 2   | 4    | 10       |
| 275 | FRANKLIN           | HERITAGE     | LIBERTY NORTH | 7    | 2   | 9    | 18       |
| 276 | FRANKLIN           | HERITAGE     | LIBERTY NORTH | 2    | 1   | 1    | 4        |
| 278 | FRANKLIN           | HERITAGE     | LIBERTY NORTH | 2    | 7   | 13   | 22       |
| 280 | FRANKLIN           | HERITAGE     | LIBERTY NORTH | 6    | 5   | 7    | 18       |
| 281 | FRANKLIN           | HERITAGE     | LIBERTY NORTH | 21   | 10  | 17   | 48       |

| PA  | ELEM_NAME          | MID_NAME  | HIGH_NAME     | ELEM | MID | HIGH | TOT_STUD |
|-----|--------------------|-----------|---------------|------|-----|------|----------|
| 283 | FRANKLIN           | HERITAGE  | LIBERTY NORTH | 18   | 8   | 8    | 34       |
| 284 | FRANKLIN           | HERITAGE  | LIBERTY NORTH | 0    | 1   | 1    | 2        |
| 285 | FRANKLIN           | HERITAGE  | LIBERTY NORTH | 14   | 12  | 11   | 37       |
| 286 | FRANKLIN           | HERITAGE  | LIBERTY NORTH | 13   | 8   | 7    | 28       |
| 287 | FRANKLIN           | HERITAGE  | LIBERTY NORTH | 25   | 16  | 23   | 64       |
| 288 | FRANKLIN           | HERITAGE  | LIBERTY NORTH | 0    | 0   | 1    | 1        |
| 291 | RIDGEVIEW          | HERITAGE  | LIBERTY NORTH | 11   | 12  | 17   | 40       |
| 293 | LILLIAN SCHUMACHER | LIBERTY   | LIBERTY       | 0    | 1   | 2    | 3        |
| 294 | LILLIAN SCHUMACHER | LIBERTY   | LIBERTY       | 0    | 0   | 2    | 2        |
| 295 | LILLIAN SCHUMACHER | LIBERTY   | LIBERTY       | 10   | 12  | 15   | 37       |
| 296 | LILLIAN SCHUMACHER | LIBERTY   | LIBERTY       | 17   | 12  | 13   | 42       |
| 297 | MANOR HILL         | LIBERTY   | LIBERTY       | 66   | 22  | 42   | 130      |
| 298 | MANOR HILL         | LIBERTY   | LIBERTY       | 0    | 0   | 1    | 1        |
| 299 | MANOR HILL         | LIBERTY   | LIBERTY       | 3    | 1   | 3    | 7        |
| 501 | MANOR HILL         | LIBERTY   | LIBERTY       | 29   | 19  | 30   | 78       |
| 502 | MANOR HILL         | LIBERTY   | LIBERTY       | 9    | 7   | 14   | 30       |
| 503 | MANOR HILL         | LIBERTY   | LIBERTY       | 8    | 7   | 4    | 19       |
| 504 | MANOR HILL         | LIBERTY   | LIBERTY       | 22   | 18  | 21   | 61       |
| 506 | MANOR HILL         | LIBERTY   | LIBERTY       | 30   | 25  | 50   | 105      |
| 507 | MANOR HILL         | LIBERTY   | LIBERTY       | 34   | 13  | 31   | 78       |
| 508 | MANOR HILL         | LIBERTY   | LIBERTY       | 21   | 16  | 11   | 48       |
| 509 | RIDGEVIEW          | LIBERTY   | LIBERTY       | 26   | 24  | 40   | 90       |
| 510 | MANOR HILL         | LIBERTY   | LIBERTY       | 19   | 11  | 19   | 49       |
| 511 | RIDGEVIEW          | HERITAGE  | LIBERTY NORTH | 14   | 5   | 23   | 42       |
| 512 | RIDGEVIEW          | HERITAGE  | LIBERTY NORTH | 23   | 18  | 29   | 70       |
| 513 | RIDGEVIEW          | HERITAGE  | LIBERTY NORTH | 5    | 1   | 1    | 7        |
| 514 | RIDGEVIEW          | HERITAGE  | LIBERTY NORTH | 5    | 3   | 0    | 8        |
| 515 | RIDGEVIEW          | HERITAGE  | LIBERTY NORTH | 17   | 12  | 8    | 37       |
| 516 | RIDGEVIEW          | HERITAGE  | LIBERTY NORTH | 1    | 3   | 1    | 5        |
| 518 | LILLIAN SCHUMACHER | LIBERTY   | LIBERTY       | 1    | 1   | 4    | 6        |
| 521 | ALEXANDER DONIPHAN | LIBERTY   | LIBERTY       | 51   | 28  | 43   | 122      |
| 522 | ALEXANDER DONIPHAN | DISCOVERY | LIBERTY       | 35   | 22  | 31   | 88       |
| 523 | ALEXANDER DONIPHAN | DISCOVERY | LIBERTY       | 23   | 14  | 17   | 54       |
| 524 | ALEXANDER DONIPHAN | LIBERTY   | LIBERTY       | 31   | 7   | 22   | 60       |
| 528 | LEWIS AND CLARK    | HERITAGE  | LIBERTY NORTH | 95   | 50  | 80   | 225      |
| 529 | SHOAL CREEK        | DISCOVERY | LIBERTY       | 31   | 18  | 44   | 93       |
| 531 | LIBERTY OAKS       | DISCOVERY | LIBERTY       | 100  | 58  | 104  | 262      |
| 532 | LIBERTY OAKS       | DISCOVERY | LIBERTY       | 146  | 109 | 107  | 362      |
| 534 | LIBERTY OAKS       | DISCOVERY | LIBERTY       | 40   | 21  | 34   | 95       |
| 535 | LIBERTY OAKS       | DISCOVERY | LIBERTY       | 21   | 9   | 12   | 42       |
| 536 | LIBERTY OAKS       | DISCOVERY | LIBERTY       | 2    | 4   | 12   | 18       |
| 537 | LIBERTY OAKS       | DISCOVERY | LIBERTY       | 14   | 7   | 5    | 26       |
| 538 | LIBERTY OAKS       | DISCOVERY | LIBERTY       | 33   | 17  | 25   | 75       |
| 539 | LIBERTY OAKS       | DISCOVERY | LIBERTY       | 13   | 10  | 8    | 31       |
| 540 | LIBERTY OAKS       | DISCOVERY | LIBERTY       | 81   | 36  | 61   | 178      |
| 541 | LIBERTY OAKS       | DISCOVERY | LIBERTY       | 9    | 2   | 3    | 14       |

| PA  | ELEM_NAME          | MID_NAME     | HIGH_NAME     | ELEM | MID | HIGH | TOT_STUD |
|-----|--------------------|--------------|---------------|------|-----|------|----------|
| 543 | LIBERTY OAKS       | DISCOVERY    | LIBERTY       | 26   | 8   | 14   | 48       |
| 546 | LEWIS AND CLARK    | DISCOVERY    | LIBERTY       | 1    | 0   | 0    | 1        |
| 547 | LEWIS AND CLARK    | HERITAGE     | LIBERTY NORTH | 2    | 1   | 0    | 3        |
| 548 | LEWIS AND CLARK    | HERITAGE     | LIBERTY NORTH | 20   | 30  | 47   | 97       |
| 549 | SHOAL CREEK        | DISCOVERY    | LIBERTY       | 94   | 71  | 121  | 286      |
| 551 | SHOAL CREEK        | DISCOVERY    | LIBERTY       | 83   | 61  | 81   | 225      |
| 552 | SHOAL CREEK        | DISCOVERY    | LIBERTY       | 164  | 86  | 130  | 380      |
| 553 | SHOAL CREEK        | DISCOVERY    | LIBERTY       | 15   | 6   | 12   | 33       |
| 555 | SHOAL CREEK        | DISCOVERY    | LIBERTY       | 21   | 7   | 9    | 37       |
| 556 | SHOAL CREEK        | SOUTH VALLEY | LIBERTY NORTH | 90   | 60  | 69   | 219      |
| 557 | SHOAL CREEK        | SOUTH VALLEY | LIBERTY NORTH | 58   | 28  | 47   | 133      |
| 558 | SHOAL CREEK        | SOUTH VALLEY | LIBERTY NORTH | 99   | 48  | 74   | 221      |
| 559 | KELLYBROOK         | SOUTH VALLEY | LIBERTY NORTH | 69   | 54  | 92   | 215      |
| 560 | KELLYBROOK         | SOUTH VALLEY | LIBERTY NORTH | 81   | 38  | 60   | 179      |
| 561 | LEWIS AND CLARK    | SOUTH VALLEY | LIBERTY NORTH | 13   | 9   | 8    | 30       |
| 562 | LEWIS AND CLARK    | SOUTH VALLEY | LIBERTY NORTH | 21   | 15  | 14   | 50       |
| 563 | LEWIS AND CLARK    | SOUTH VALLEY | LIBERTY NORTH | 37   | 26  | 18   | 81       |
| 564 | ALEXANDER DONIPHAN | DISCOVERY    | LIBERTY       | 3    | 2   | 8    | 13       |
| 565 | ALEXANDER DONIPHAN | DISCOVERY    | LIBERTY       | 13   | 5   | 9    | 27       |
| 566 | ALEXANDER DONIPHAN | DISCOVERY    | LIBERTY       | 9    | 1   | 4    | 14       |
| 567 | ALEXANDER DONIPHAN | DISCOVERY    | LIBERTY       | 3    | 1   | 3    | 7        |
| 568 | ALEXANDER DONIPHAN | LIBERTY      | LIBERTY       | 47   | 26  | 57   | 130      |
| 569 | ALEXANDER DONIPHAN | LIBERTY      | LIBERTY       | 8    | 3   | 4    | 15       |
| 571 | ALEXANDER DONIPHAN | DISCOVERY    | LIBERTY       | 10   | 7   | 10   | 27       |
| 572 | ALEXANDER DONIPHAN | DISCOVERY    | LIBERTY       | 21   | 20  | 17   | 58       |
| 573 | ALEXANDER DONIPHAN | DISCOVERY    | LIBERTY       | 25   | 19  | 27   | 71       |
| 574 | MANOR HILL         | LIBERTY      | LIBERTY       | 14   | 16  | 26   | 56       |
| 575 | ALEXANDER DONIPHAN | LIBERTY      | LIBERTY       | 33   | 23  | 41   | 97       |
| 580 | LEWIS AND CLARK    | HERITAGE     | LIBERTY NORTH | 15   | 16  | 33   | 64       |
| 581 | LEWIS AND CLARK    | HERITAGE     | LIBERTY NORTH | 33   | 24  | 27   | 84       |
| 582 | LEWIS AND CLARK    | HERITAGE     | LIBERTY NORTH | 19   | 13  | 18   | 50       |
| 583 | LEWIS AND CLARK    | HERITAGE     | LIBERTY NORTH | 16   | 11  | 15   | 42       |
| 584 | WARREN HILLS       | HERITAGE     | LIBERTY NORTH | 30   | 23  | 38   | 91       |
| 585 | RIDGEVIEW          | HERITAGE     | LIBERTY NORTH | 11   | 7   | 11   | 29       |
| 586 | RIDGEVIEW          | HERITAGE     | LIBERTY NORTH | 8    | 4   | 7    | 19       |
| 589 | RIDGEVIEW          | HERITAGE     | LIBERTY NORTH | 21   | 14  | 32   | 67       |
| 590 | FRANKLIN           | HERITAGE     | LIBERTY NORTH | 26   | 12  | 27   | 65       |
| 592 | FRANKLIN           | HERITAGE     | LIBERTY NORTH | 13   | 9   | 13   | 35       |
| 593 | FRANKLIN           | HERITAGE     | LIBERTY NORTH | 18   | 7   | 10   | 35       |
| 594 | FRANKLIN           | HERITAGE     | LIBERTY NORTH | 9    | 7   | 9    | 25       |
| 595 | FRANKLIN           | HERITAGE     | LIBERTY NORTH | 1    | 2   | 7    | 10       |
| 596 | RIDGEVIEW          | HERITAGE     | LIBERTY NORTH | 12   | 2   | 14   | 28       |
| 597 | RIDGEVIEW          | HERITAGE     | LIBERTY NORTH | 9    | 10  | 16   | 35       |
| 598 | RIDGEVIEW          | HERITAGE     | LIBERTY NORTH | 8    | 3   | 10   | 21       |
| 599 | RIDGEVIEW          | HERITAGE     | LIBERTY NORTH | 0    | 1   | 3    | 4        |
| 600 | RIDGEVIEW          | HERITAGE     | LIBERTY NORTH | 12   | 5   | 3    | 20       |

| PA  | ELEM_NAME          | MID_NAME     | HIGH_NAME     | ELEM | MID | HIGH | TOT_STUD |
|-----|--------------------|--------------|---------------|------|-----|------|----------|
| 601 | RIDGEVIEW          | HERITAGE     | LIBERTY NORTH | 2    | 0   | 0    | 2        |
| 602 | RIDGEVIEW          | HERITAGE     | LIBERTY NORTH | 7    | 3   | 4    | 14       |
| 603 | RIDGEVIEW          | HERITAGE     | LIBERTY NORTH | 7    | 5   | 5    | 17       |
| 604 | RIDGEVIEW          | HERITAGE     | LIBERTY NORTH | 8    | 4   | 5    | 17       |
| 605 | FRANKLIN           | HERITAGE     | LIBERTY NORTH | 8    | 4   | 4    | 16       |
| 606 | RIDGEVIEW          | HERITAGE     | LIBERTY NORTH | 2    | 1   | 1    | 4        |
| 607 | LEWIS AND CLARK    | HERITAGE     | LIBERTY NORTH | 25   | 10  | 24   | 59       |
| 609 | LEWIS AND CLARK    | HERITAGE     | LIBERTY NORTH | 38   | 26  | 34   | 98       |
| 610 | LEWIS AND CLARK    | HERITAGE     | LIBERTY NORTH | 1    | 0   | 1    | 2        |
| 612 | LEWIS AND CLARK    | HERITAGE     | LIBERTY NORTH | 1    | 1   | 6    | 8        |
| 614 | LEWIS AND CLARK    | HERITAGE     | LIBERTY NORTH | 5    | 2   | 6    | 13       |
| 615 | LEWIS AND CLARK    | HERITAGE     | LIBERTY NORTH | 0    | 2   | 0    | 2        |
| 618 | LEWIS AND CLARK    | HERITAGE     | LIBERTY NORTH | 35   | 13  | 30   | 78       |
| 619 | LEWIS AND CLARK    | HERITAGE     | LIBERTY NORTH | 4    | 2   | 4    | 10       |
| 620 | FRANKLIN           | HERITAGE     | LIBERTY NORTH | 21   | 16  | 19   | 56       |
| 621 | LILLIAN SCHUMACHER | LIBERTY      | LIBERTY       | 5    | 9   | 3    | 17       |
| 622 | LILLIAN SCHUMACHER | LIBERTY      | LIBERTY       | 3    | 0   | 4    | 7        |
| 623 | LILLIAN SCHUMACHER | LIBERTY      | LIBERTY       | 2    | 3   | 1    | 6        |
| 624 | LILLIAN SCHUMACHER | LIBERTY      | LIBERTY       | 1    | 2   | 4    | 7        |
| 625 | LILLIAN SCHUMACHER | LIBERTY      | LIBERTY       | 6    | 5   | 10   | 21       |
| 627 | LILLIAN SCHUMACHER | LIBERTY      | LIBERTY       | 62   | 35  | 59   | 156      |
| 628 | LILLIAN SCHUMACHER | LIBERTY      | LIBERTY       | 48   | 26  | 40   | 114      |
| 629 | LILLIAN SCHUMACHER | LIBERTY      | LIBERTY       | 56   | 45  | 62   | 163      |
| 630 | LILLIAN SCHUMACHER | LIBERTY      | LIBERTY       | 75   | 40  | 63   | 178      |
| 632 | LILLIAN SCHUMACHER | LIBERTY      | LIBERTY       | 44   | 24  | 43   | 111      |
| 633 | LILLIAN SCHUMACHER | LIBERTY      | LIBERTY       | 30   | 25  | 38   | 93       |
| 634 | LILLIAN SCHUMACHER | LIBERTY      | LIBERTY       | 6    | 2   | 1    | 9        |
| 635 | LILLIAN SCHUMACHER | LIBERTY      | LIBERTY       | 21   | 21  | 20   | 62       |
| 636 | LILLIAN SCHUMACHER | LIBERTY      | LIBERTY       | 25   | 17  | 15   | 57       |
| 637 | LILLIAN SCHUMACHER | LIBERTY      | LIBERTY       | 4    | 0   | 2    | 6        |
| 638 | LILLIAN SCHUMACHER | LIBERTY      | LIBERTY       | 3    | 2   | 0    | 5        |
| 639 | LILLIAN SCHUMACHER | LIBERTY      | LIBERTY       | 6    | 2   | 2    | 10       |
| 640 | FRANKLIN           | HERITAGE     | LIBERTY NORTH | 2    | 1   | 2    | 5        |
| 641 | FRANKLIN           | HERITAGE     | LIBERTY NORTH | 9    | 3   | 8    | 20       |
| 642 | SHOAL CREEK        | SOUTH VALLEY | LIBERTY NORTH | 34   | 14  | 23   | 71       |
| 643 | SHOAL CREEK        | SOUTH VALLEY | LIBERTY NORTH | 42   | 20  | 43   | 105      |