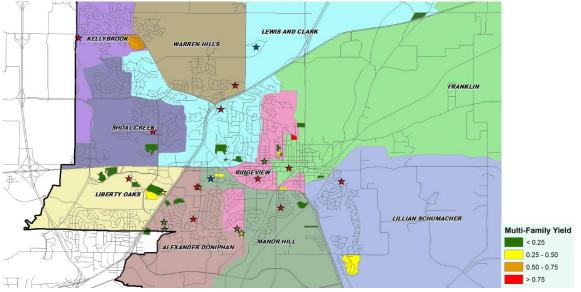

• Currently more than 300 lots are under development in 4 subdivisions that are expected to impact the district in the next 1 – 2 years

• In Liberty PS there are nearly 650 students currently residing in roughly 5,535 multi-family units, yielding an overall multi-family yield on 0.116