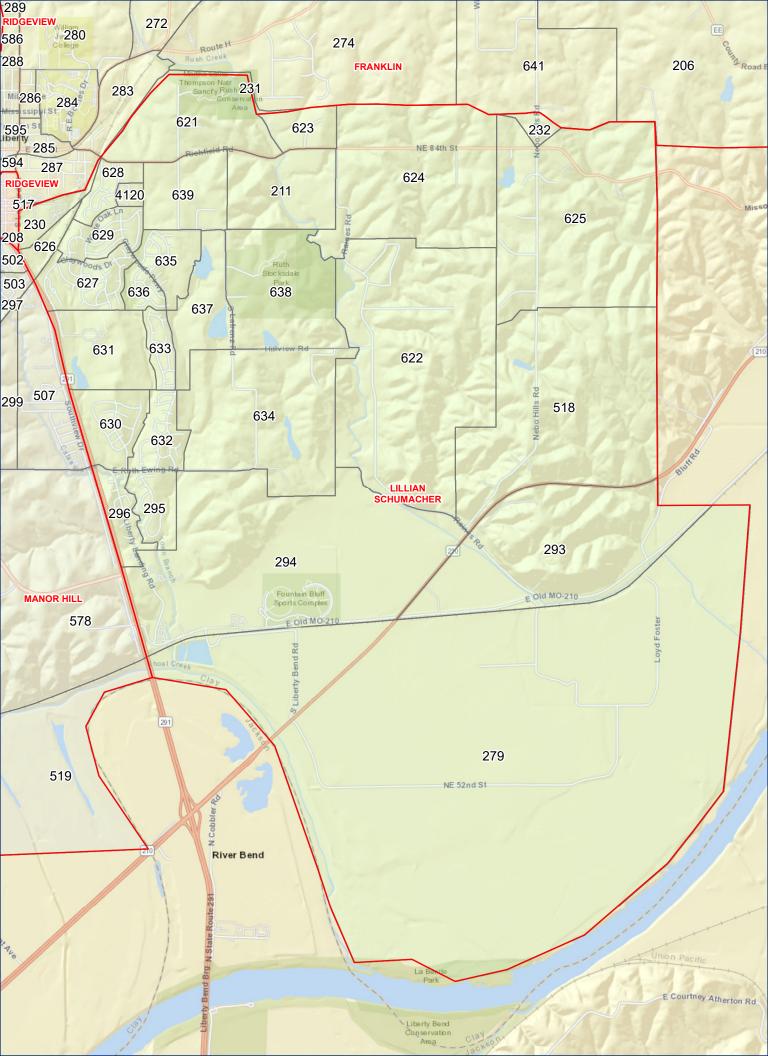

## **Liberty PS Planning Area Report**

| PA  | ELEM_NAME          | MID_NAME     | HIGH_NAME     | ELEM | MID | HIGH | TOT_STUD |
|-----|--------------------|--------------|---------------|------|-----|------|----------|
| 200 | ALEXANDER DONIPHAN | DISCOVERY    | LIBERTY       | 2    | 0   | 3    | 5        |
| 202 | SHOAL CREEK        | DISCOVERY    | LIBERTY       | 18   | 25  | 30   | 73       |
| 203 | KELLYBROOK         | SOUTH VALLEY | LIBERTY NORTH | 79   | 39  | 71   | 189      |
| 204 | WARREN HILLS       | SOUTH VALLEY | LIBERTY NORTH | 2    | 2   | 9    | 13       |
| 205 | LEWIS AND CLARK    | HERITAGE     | LIBERTY NORTH | 31   | 16  | 33   | 80       |
| 206 | FRANKLIN           | HERITAGE     | LIBERTY NORTH | 1    | 0   | 0    | 1        |
| 207 | RIDGEVIEW          | HERITAGE     | LIBERTY NORTH | 24   | 30  | 35   | 89       |
| 208 | RIDGEVIEW          | HERITAGE     | LIBERTY NORTH | 28   | 19  | 16   | 63       |
| 209 | RIDGEVIEW          | LIBERTY      | LIBERTY       | 52   | 31  | 33   | 116      |
| 214 | WARREN HILLS       | HERITAGE     | LIBERTY NORTH | 9    | 4   | 8    | 21       |
| 215 | WARREN HILLS       | HERITAGE     | LIBERTY NORTH | 52   | 32  | 47   | 131      |
| 216 | LEWIS AND CLARK    | SOUTH VALLEY | LIBERTY NORTH | 35   | 32  | 43   | 110      |
| 219 | SHOAL CREEK        | SOUTH VALLEY | LIBERTY NORTH | 92   | 50  | 97   | 239      |
| 232 | LILLIAN SCHUMACHER | HERITAGE     | LIBERTY NORTH | 0    | 1   | 2    | 3        |
| 233 | ALEXANDER DONIPHAN | LIBERTY      | LIBERTY       | 0    | 1   | 1    | 2        |
| 236 | LEWIS AND CLARK    | HERITAGE     | LIBERTY NORTH | 1    | 4   | 7    | 12       |
| 237 | LEWIS AND CLARK    | HERITAGE     | LIBERTY NORTH | 6    | 8   | 8    | 22       |
| 238 | LEWIS AND CLARK    | HERITAGE     | LIBERTY NORTH | 19   | 16  | 20   | 55       |
| 239 | WARREN HILLS       | SOUTH VALLEY | LIBERTY NORTH | 147  | 87  | 111  | 345      |
| 240 | KELLYBROOK         | SOUTH VALLEY | LIBERTY NORTH | 111  | 58  | 74   | 243      |
| 241 | KELLYBROOK         | SOUTH VALLEY | LIBERTY NORTH | 62   | 40  | 47   | 149      |
| 243 | WARREN HILLS       | SOUTH VALLEY | LIBERTY NORTH | 38   | 18  | 36   | 92       |
| 245 | KELLYBROOK         | SOUTH VALLEY | LIBERTY NORTH | 74   | 27  | 39   | 140      |
| 246 | KELLYBROOK         | SOUTH VALLEY | LIBERTY NORTH | 10   | 14  | 11   | 35       |
| 247 | KELLYBROOK         | SOUTH VALLEY | LIBERTY NORTH | 37   | 21  | 20   | 78       |
| 249 | WARREN HILLS       | SOUTH VALLEY | LIBERTY NORTH | 136  | 77  | 117  | 330      |
| 250 | WARREN HILLS       | SOUTH VALLEY | LIBERTY NORTH | 6    | 6   | 8    | 20       |
| 253 | WARREN HILLS       | SOUTH VALLEY | LIBERTY NORTH | 0    | 0   | 1    | 1        |
| 255 | WARREN HILLS       | SOUTH VALLEY | LIBERTY NORTH | 6    | 3   | 2    | 11       |
| 256 | WARREN HILLS       | HERITAGE     | LIBERTY NORTH | 15   | 12  | 19   | 46       |
| 257 | WARREN HILLS       | HERITAGE     | LIBERTY NORTH | 25   | 10  | 22   | 57       |
| 259 | WARREN HILLS       | HERITAGE     | LIBERTY NORTH | 86   | 67  | 116  | 269      |
| 260 | WARREN HILLS       | HERITAGE     | LIBERTY NORTH | 15   | 6   | 19   | 40       |
| 263 | LEWIS AND CLARK    | HERITAGE     | LIBERTY NORTH | 13   | 13  | 24   | 50       |
| 266 | LEWIS AND CLARK    | HERITAGE     | LIBERTY NORTH | 5    | 4   | 5    | 14       |
| 267 | LEWIS AND CLARK    | HERITAGE     | LIBERTY NORTH | 8    | 5   | 6    | 19       |
| 268 | LEWIS AND CLARK    | HERITAGE     | LIBERTY NORTH | 9    | 6   | 4    | 19       |
| 270 | FRANKLIN           | HERITAGE     | LIBERTY NORTH | 0    | 1   | 2    | 3        |
| 271 | FRANKLIN           | HERITAGE     | LIBERTY NORTH | 3    | 1   | 2    | 6        |
| 273 | FRANKLIN           | HERITAGE     | LIBERTY NORTH | 5    | 8   | 8    | 21       |
| 274 | FRANKLIN           | HERITAGE     | LIBERTY NORTH | 4    | 2   | 4    | 10       |
| 275 | FRANKLIN           | HERITAGE     | LIBERTY NORTH | 7    | 2   | 9    | 18       |
| 276 | FRANKLIN           | HERITAGE     | LIBERTY NORTH | 2    | 1   | 1    | 4        |
| 278 | FRANKLIN           | HERITAGE     | LIBERTY NORTH | 2    | 7   | 13   | 22       |
| 280 | FRANKLIN           | HERITAGE     | LIBERTY NORTH | 6    | 5   | 7    | 18       |
| 281 | FRANKLIN           | HERITAGE     | LIBERTY NORTH | 21   | 10  | 17   | 48       |

| PA  | ELEM_NAME          | MID_NAME  | HIGH_NAME     | ELEM | MID | HIGH | TOT_STUD |
|-----|--------------------|-----------|---------------|------|-----|------|----------|
| 283 | FRANKLIN           | HERITAGE  | LIBERTY NORTH | 18   | 8   | 8    | 34       |
| 284 | FRANKLIN           | HERITAGE  | LIBERTY NORTH | 0    | 1   | 1    | 2        |
| 285 | FRANKLIN           | HERITAGE  | LIBERTY NORTH | 14   | 12  | 11   | 37       |
| 286 | FRANKLIN           | HERITAGE  | LIBERTY NORTH | 13   | 8   | 7    | 28       |
| 287 | FRANKLIN           | HERITAGE  | LIBERTY NORTH | 25   | 16  | 23   | 64       |
| 288 | FRANKLIN           | HERITAGE  | LIBERTY NORTH | 0    | 0   | 1    | 1        |
| 291 | RIDGEVIEW          | HERITAGE  | LIBERTY NORTH | 11   | 12  | 17   | 40       |
| 293 | LILLIAN SCHUMACHER | LIBERTY   | LIBERTY       | 0    | 1   | 2    | 3        |
| 294 | LILLIAN SCHUMACHER | LIBERTY   | LIBERTY       | 0    | 0   | 2    | 2        |
| 295 | LILLIAN SCHUMACHER | LIBERTY   | LIBERTY       | 10   | 12  | 15   | 37       |
| 296 | LILLIAN SCHUMACHER | LIBERTY   | LIBERTY       | 17   | 12  | 13   | 42       |
| 297 | MANOR HILL         | LIBERTY   | LIBERTY       | 66   | 22  | 42   | 130      |
| 298 | MANOR HILL         | LIBERTY   | LIBERTY       | 0    | 0   | 1    | 1        |
| 299 | MANOR HILL         | LIBERTY   | LIBERTY       | 3    | 1   | 3    | 7        |
| 501 | MANOR HILL         | LIBERTY   | LIBERTY       | 29   | 19  | 30   | 78       |
| 502 | MANOR HILL         | LIBERTY   | LIBERTY       | 9    | 7   | 14   | 30       |
| 503 | MANOR HILL         | LIBERTY   | LIBERTY       | 8    | 7   | 4    | 19       |
| 504 | MANOR HILL         | LIBERTY   | LIBERTY       | 22   | 18  | 21   | 61       |
| 506 | MANOR HILL         | LIBERTY   | LIBERTY       | 30   | 25  | 50   | 105      |
| 507 | MANOR HILL         | LIBERTY   | LIBERTY       | 34   | 13  | 31   | 78       |
| 508 | MANOR HILL         | LIBERTY   | LIBERTY       | 21   | 16  | 11   | 48       |
| 509 | RIDGEVIEW          | LIBERTY   | LIBERTY       | 26   | 24  | 40   | 90       |
| 510 | MANOR HILL         | LIBERTY   | LIBERTY       | 19   | 11  | 19   | 49       |
| 511 | RIDGEVIEW          | HERITAGE  | LIBERTY NORTH | 14   | 5   | 23   | 42       |
| 512 | RIDGEVIEW          | HERITAGE  | LIBERTY NORTH | 23   | 18  | 29   | 70       |
| 513 | RIDGEVIEW          | HERITAGE  | LIBERTY NORTH | 5    | 1   | 1    | 7        |
| 514 | RIDGEVIEW          | HERITAGE  | LIBERTY NORTH | 5    | 3   | 0    | 8        |
| 515 | RIDGEVIEW          | HERITAGE  | LIBERTY NORTH | 17   | 12  | 8    | 37       |
| 516 | RIDGEVIEW          | HERITAGE  | LIBERTY NORTH | 1    | 3   | 1    | 5        |
| 518 | LILLIAN SCHUMACHER | LIBERTY   | LIBERTY       | 1    | 1   | 4    | 6        |
| 521 | ALEXANDER DONIPHAN | LIBERTY   | LIBERTY       | 51   | 28  | 43   | 122      |
| 522 | ALEXANDER DONIPHAN | DISCOVERY | LIBERTY       | 35   | 22  | 31   | 88       |
| 523 | ALEXANDER DONIPHAN | DISCOVERY | LIBERTY       | 23   | 14  | 17   | 54       |
| 524 | ALEXANDER DONIPHAN | LIBERTY   | LIBERTY       | 31   | 7   | 22   | 60       |
| 528 | LEWIS AND CLARK    | HERITAGE  | LIBERTY NORTH | 95   | 50  | 80   | 225      |
| 529 | SHOAL CREEK        | DISCOVERY | LIBERTY       | 31   | 18  | 44   | 93       |
| 531 | LIBERTY OAKS       | DISCOVERY | LIBERTY       | 100  | 58  | 104  | 262      |
| 532 | LIBERTY OAKS       | DISCOVERY | LIBERTY       | 146  | 109 | 107  | 362      |
| 534 | LIBERTY OAKS       | DISCOVERY | LIBERTY       | 40   | 21  | 34   | 95       |
| 535 | LIBERTY OAKS       | DISCOVERY | LIBERTY       | 21   | 9   | 12   | 42       |
| 536 | LIBERTY OAKS       | DISCOVERY | LIBERTY       | 2    | 4   | 12   | 18       |
| 537 | LIBERTY OAKS       | DISCOVERY | LIBERTY       | 14   | 7   | 5    | 26       |
| 538 | LIBERTY OAKS       | DISCOVERY | LIBERTY       | 33   | 17  | 25   | 75       |
| 539 | LIBERTY OAKS       | DISCOVERY | LIBERTY       | 13   | 10  | 8    | 31       |
| 540 | LIBERTY OAKS       | DISCOVERY | LIBERTY       | 81   | 36  | 61   | 178      |
| 541 | LIBERTY OAKS       | DISCOVERY | LIBERTY       | 9    | 2   | 3    | 14       |

| PA  | ELEM_NAME          | MID_NAME     | HIGH_NAME     | ELEM | MID | HIGH | TOT_STUD |
|-----|--------------------|--------------|---------------|------|-----|------|----------|
| 543 | LIBERTY OAKS       | DISCOVERY    | LIBERTY       | 26   | 8   | 14   | 48       |
| 546 | LEWIS AND CLARK    | DISCOVERY    | LIBERTY       | 1    | 0   | 0    | 1        |
| 547 | LEWIS AND CLARK    | HERITAGE     | LIBERTY NORTH | 2    | 1   | 0    | 3        |
| 548 | LEWIS AND CLARK    | HERITAGE     | LIBERTY NORTH | 20   | 30  | 47   | 97       |
| 549 | SHOAL CREEK        | DISCOVERY    | LIBERTY       | 94   | 71  | 121  | 286      |
| 551 | SHOAL CREEK        | DISCOVERY    | LIBERTY       | 83   | 61  | 81   | 225      |
| 552 | SHOAL CREEK        | DISCOVERY    | LIBERTY       | 164  | 86  | 130  | 380      |
| 553 | SHOAL CREEK        | DISCOVERY    | LIBERTY       | 15   | 6   | 12   | 33       |
| 555 | SHOAL CREEK        | DISCOVERY    | LIBERTY       | 21   | 7   | 9    | 37       |
| 556 | SHOAL CREEK        | SOUTH VALLEY | LIBERTY NORTH | 90   | 60  | 69   | 219      |
| 557 | SHOAL CREEK        | SOUTH VALLEY | LIBERTY NORTH | 58   | 28  | 47   | 133      |
| 558 | SHOAL CREEK        | SOUTH VALLEY | LIBERTY NORTH | 99   | 48  | 74   | 221      |
| 559 | KELLYBROOK         | SOUTH VALLEY | LIBERTY NORTH | 69   | 54  | 92   | 215      |
| 560 | KELLYBROOK         | SOUTH VALLEY | LIBERTY NORTH | 81   | 38  | 60   | 179      |
| 561 | LEWIS AND CLARK    | SOUTH VALLEY | LIBERTY NORTH | 13   | 9   | 8    | 30       |
| 562 | LEWIS AND CLARK    | SOUTH VALLEY | LIBERTY NORTH | 21   | 15  | 14   | 50       |
| 563 | LEWIS AND CLARK    | SOUTH VALLEY | LIBERTY NORTH | 37   | 26  | 18   | 81       |
| 564 | ALEXANDER DONIPHAN | DISCOVERY    | LIBERTY       | 3    | 2   | 8    | 13       |
| 565 | ALEXANDER DONIPHAN | DISCOVERY    | LIBERTY       | 13   | 5   | 9    | 27       |
| 566 | ALEXANDER DONIPHAN | DISCOVERY    | LIBERTY       | 9    | 1   | 4    | 14       |
| 567 | ALEXANDER DONIPHAN | DISCOVERY    | LIBERTY       | 3    | 1   | 3    | 7        |
| 568 | ALEXANDER DONIPHAN | LIBERTY      | LIBERTY       | 47   | 26  | 57   | 130      |
| 569 | ALEXANDER DONIPHAN | LIBERTY      | LIBERTY       | 8    | 3   | 4    | 15       |
| 571 | ALEXANDER DONIPHAN | DISCOVERY    | LIBERTY       | 10   | 7   | 10   | 27       |
| 572 | ALEXANDER DONIPHAN | DISCOVERY    | LIBERTY       | 21   | 20  | 17   | 58       |
| 573 | ALEXANDER DONIPHAN | DISCOVERY    | LIBERTY       | 25   | 19  | 27   | 71       |
| 574 | MANOR HILL         | LIBERTY      | LIBERTY       | 14   | 16  | 26   | 56       |
| 575 | ALEXANDER DONIPHAN | LIBERTY      | LIBERTY       | 33   | 23  | 41   | 97       |
| 580 | LEWIS AND CLARK    | HERITAGE     | LIBERTY NORTH | 15   | 16  | 33   | 64       |
| 581 | LEWIS AND CLARK    | HERITAGE     | LIBERTY NORTH | 33   | 24  | 27   | 84       |
| 582 | LEWIS AND CLARK    | HERITAGE     | LIBERTY NORTH | 19   | 13  | 18   | 50       |
| 583 | LEWIS AND CLARK    | HERITAGE     | LIBERTY NORTH | 16   | 11  | 15   | 42       |
| 584 | WARREN HILLS       | HERITAGE     | LIBERTY NORTH | 30   | 23  | 38   | 91       |
| 585 | RIDGEVIEW          | HERITAGE     | LIBERTY NORTH | 11   | 7   | 11   | 29       |
| 586 | RIDGEVIEW          | HERITAGE     | LIBERTY NORTH | 8    | 4   | 7    | 19       |
| 589 | RIDGEVIEW          | HERITAGE     | LIBERTY NORTH | 21   | 14  | 32   | 67       |
| 590 | FRANKLIN           | HERITAGE     | LIBERTY NORTH | 26   | 12  | 27   | 65       |
| 592 | FRANKLIN           | HERITAGE     | LIBERTY NORTH | 13   | 9   | 13   | 35       |
| 593 | FRANKLIN           | HERITAGE     | LIBERTY NORTH | 18   | 7   | 10   | 35       |
| 594 | FRANKLIN           | HERITAGE     | LIBERTY NORTH | 9    | 7   | 9    | 25       |
| 595 | FRANKLIN           | HERITAGE     | LIBERTY NORTH | 1    | 2   | 7    | 10       |
| 596 | RIDGEVIEW          | HERITAGE     | LIBERTY NORTH | 12   | 2   | 14   | 28       |
| 597 | RIDGEVIEW          | HERITAGE     | LIBERTY NORTH | 9    | 10  | 16   | 35       |
| 598 | RIDGEVIEW          | HERITAGE     | LIBERTY NORTH | 8    | 3   | 10   | 21       |
| 599 | RIDGEVIEW          | HERITAGE     | LIBERTY NORTH | 0    | 1   | 3    | 4        |
| 600 | RIDGEVIEW          | HERITAGE     | LIBERTY NORTH | 12   | 5   | 3    | 20       |

| PA  | ELEM_NAME          | MID_NAME     | HIGH_NAME     | ELEM | MID | HIGH | TOT_STUD |
|-----|--------------------|--------------|---------------|------|-----|------|----------|
| 601 | RIDGEVIEW          | HERITAGE     | LIBERTY NORTH | 2    | 0   | 0    | 2        |
| 602 | RIDGEVIEW          | HERITAGE     | LIBERTY NORTH | 7    | 3   | 4    | 14       |
| 603 | RIDGEVIEW          | HERITAGE     | LIBERTY NORTH | 7    | 5   | 5    | 17       |
| 604 | RIDGEVIEW          | HERITAGE     | LIBERTY NORTH | 8    | 4   | 5    | 17       |
| 605 | FRANKLIN           | HERITAGE     | LIBERTY NORTH | 8    | 4   | 4    | 16       |
| 606 | RIDGEVIEW          | HERITAGE     | LIBERTY NORTH | 2    | 1   | 1    | 4        |
| 607 | LEWIS AND CLARK    | HERITAGE     | LIBERTY NORTH | 25   | 10  | 24   | 59       |
| 609 | LEWIS AND CLARK    | HERITAGE     | LIBERTY NORTH | 38   | 26  | 34   | 98       |
| 610 | LEWIS AND CLARK    | HERITAGE     | LIBERTY NORTH | 1    | 0   | 1    | 2        |
| 612 | LEWIS AND CLARK    | HERITAGE     | LIBERTY NORTH | 1    | 1   | 6    | 8        |
| 614 | LEWIS AND CLARK    | HERITAGE     | LIBERTY NORTH | 5    | 2   | 6    | 13       |
| 615 | LEWIS AND CLARK    | HERITAGE     | LIBERTY NORTH | 0    | 2   | 0    | 2        |
| 618 | LEWIS AND CLARK    | HERITAGE     | LIBERTY NORTH | 35   | 13  | 30   | 78       |
| 619 | LEWIS AND CLARK    | HERITAGE     | LIBERTY NORTH | 4    | 2   | 4    | 10       |
| 620 | FRANKLIN           | HERITAGE     | LIBERTY NORTH | 21   | 16  | 19   | 56       |
| 621 | LILLIAN SCHUMACHER | LIBERTY      | LIBERTY       | 5    | 9   | 3    | 17       |
| 622 | LILLIAN SCHUMACHER | LIBERTY      | LIBERTY       | 3    | 0   | 4    | 7        |
| 623 | LILLIAN SCHUMACHER | LIBERTY      | LIBERTY       | 2    | 3   | 1    | 6        |
| 624 | LILLIAN SCHUMACHER | LIBERTY      | LIBERTY       | 1    | 2   | 4    | 7        |
| 625 | LILLIAN SCHUMACHER | LIBERTY      | LIBERTY       | 6    | 5   | 10   | 21       |
| 627 | LILLIAN SCHUMACHER | LIBERTY      | LIBERTY       | 62   | 35  | 59   | 156      |
| 628 | LILLIAN SCHUMACHER | LIBERTY      | LIBERTY       | 48   | 26  | 40   | 114      |
| 629 | LILLIAN SCHUMACHER | LIBERTY      | LIBERTY       | 56   | 45  | 62   | 163      |
| 630 | LILLIAN SCHUMACHER | LIBERTY      | LIBERTY       | 75   | 40  | 63   | 178      |
| 632 | LILLIAN SCHUMACHER | LIBERTY      | LIBERTY       | 44   | 24  | 43   | 111      |
| 633 | LILLIAN SCHUMACHER | LIBERTY      | LIBERTY       | 30   | 25  | 38   | 93       |
| 634 | LILLIAN SCHUMACHER | LIBERTY      | LIBERTY       | 6    | 2   | 1    | 9        |
| 635 | LILLIAN SCHUMACHER | LIBERTY      | LIBERTY       | 21   | 21  | 20   | 62       |
| 636 | LILLIAN SCHUMACHER | LIBERTY      | LIBERTY       | 25   | 17  | 15   | 57       |
| 637 | LILLIAN SCHUMACHER | LIBERTY      | LIBERTY       | 4    | 0   | 2    | 6        |
| 638 | LILLIAN SCHUMACHER | LIBERTY      | LIBERTY       | 3    | 2   | 0    | 5        |
| 639 | LILLIAN SCHUMACHER | LIBERTY      | LIBERTY       | 6    | 2   | 2    | 10       |
| 640 | FRANKLIN           | HERITAGE     | LIBERTY NORTH | 2    | 1   | 2    | 5        |
| 641 | FRANKLIN           | HERITAGE     | LIBERTY NORTH | 9    | 3   | 8    | 20       |
| 642 | SHOAL CREEK        | SOUTH VALLEY | LIBERTY NORTH | 34   | 14  | 23   | 71       |
| 643 | SHOAL CREEK        | SOUTH VALLEY | LIBERTY NORTH | 42   | 20  | 43   | 105      |