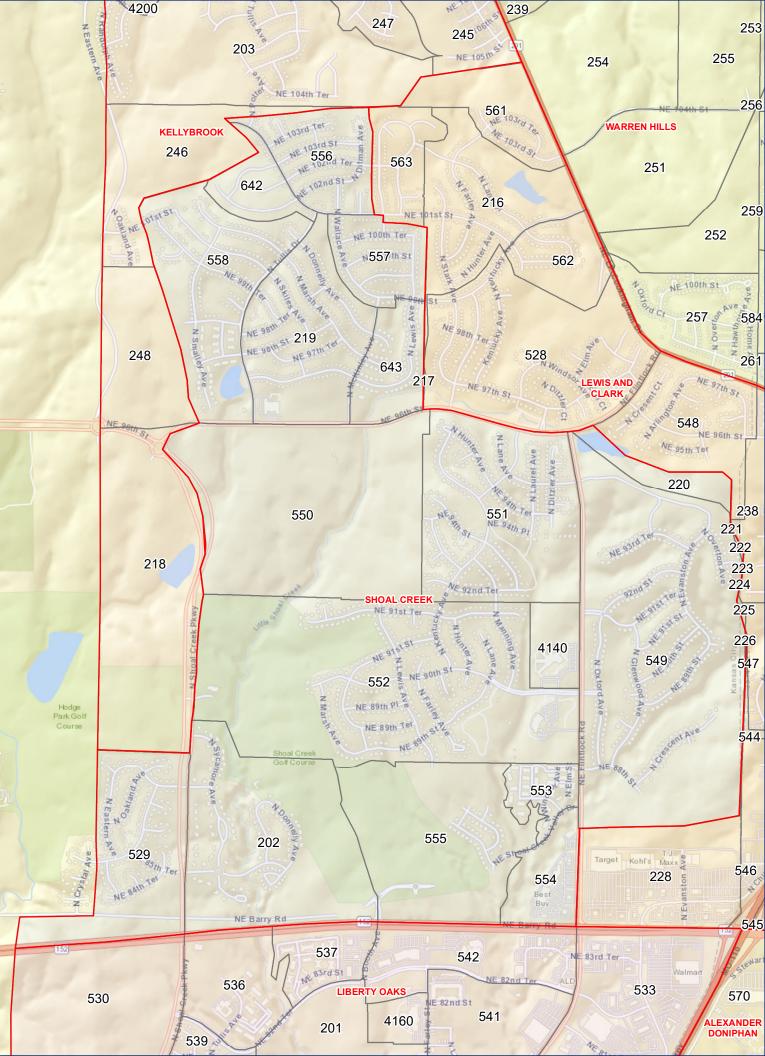

## **Liberty PS Planning Area Report**

| PA  | ELEM_NAME          | MID_NAME     | HIGH_NAME     | ELEM | MID | HIGH | TOT_STUD |
|-----|--------------------|--------------|---------------|------|-----|------|----------|
| 200 | ALEXANDER DONIPHAN | DISCOVERY    | LIBERTY       | 2    | 0   | 3    | 5        |
| 202 | SHOAL CREEK        | DISCOVERY    | LIBERTY       | 18   | 25  | 30   | 73       |
| 203 | KELLYBROOK         | SOUTH VALLEY | LIBERTY NORTH | 79   | 39  | 71   | 189      |
| 204 | WARREN HILLS       | SOUTH VALLEY | LIBERTY NORTH | 2    | 2   | 9    | 13       |
| 205 | LEWIS AND CLARK    | HERITAGE     | LIBERTY NORTH | 31   | 16  | 33   | 80       |
| 206 | FRANKLIN           | HERITAGE     | LIBERTY NORTH | 1    | 0   | 0    | 1        |
| 207 | RIDGEVIEW          | HERITAGE     | LIBERTY NORTH | 24   | 30  | 35   | 89       |
| 208 | RIDGEVIEW          | HERITAGE     | LIBERTY NORTH | 28   | 19  | 16   | 63       |
| 209 | RIDGEVIEW          | LIBERTY      | LIBERTY       | 52   | 31  | 33   | 116      |
| 214 | WARREN HILLS       | HERITAGE     | LIBERTY NORTH | 9    | 4   | 8    | 21       |
| 215 | WARREN HILLS       | HERITAGE     | LIBERTY NORTH | 52   | 32  | 47   | 131      |
| 216 | LEWIS AND CLARK    | SOUTH VALLEY | LIBERTY NORTH | 35   | 32  | 43   | 110      |
| 219 | SHOAL CREEK        | SOUTH VALLEY | LIBERTY NORTH | 92   | 50  | 97   | 239      |
| 232 | LILLIAN SCHUMACHER | HERITAGE     | LIBERTY NORTH | 0    | 1   | 2    | 3        |
| 233 | ALEXANDER DONIPHAN | LIBERTY      | LIBERTY       | 0    | 1   | 1    | 2        |
| 236 | LEWIS AND CLARK    | HERITAGE     | LIBERTY NORTH | 1    | 4   | 7    | 12       |
| 237 | LEWIS AND CLARK    | HERITAGE     | LIBERTY NORTH | 6    | 8   | 8    | 22       |
| 238 | LEWIS AND CLARK    | HERITAGE     | LIBERTY NORTH | 19   | 16  | 20   | 55       |
| 239 | WARREN HILLS       | SOUTH VALLEY | LIBERTY NORTH | 147  | 87  | 111  | 345      |
| 240 | KELLYBROOK         | SOUTH VALLEY | LIBERTY NORTH | 111  | 58  | 74   | 243      |
| 241 | KELLYBROOK         | SOUTH VALLEY | LIBERTY NORTH | 62   | 40  | 47   | 149      |
| 243 | WARREN HILLS       | SOUTH VALLEY | LIBERTY NORTH | 38   | 18  | 36   | 92       |
| 245 | KELLYBROOK         | SOUTH VALLEY | LIBERTY NORTH | 74   | 27  | 39   | 140      |
| 246 | KELLYBROOK         | SOUTH VALLEY | LIBERTY NORTH | 10   | 14  | 11   | 35       |
| 247 | KELLYBROOK         | SOUTH VALLEY | LIBERTY NORTH | 37   | 21  | 20   | 78       |
| 249 | WARREN HILLS       | SOUTH VALLEY | LIBERTY NORTH | 136  | 77  | 117  | 330      |
| 250 | WARREN HILLS       | SOUTH VALLEY | LIBERTY NORTH | 6    | 6   | 8    | 20       |
| 253 | WARREN HILLS       | SOUTH VALLEY | LIBERTY NORTH | 0    | 0   | 1    | 1        |
| 255 | WARREN HILLS       | SOUTH VALLEY | LIBERTY NORTH | 6    | 3   | 2    | 11       |
| 256 | WARREN HILLS       | HERITAGE     | LIBERTY NORTH | 15   | 12  | 19   | 46       |
| 257 | WARREN HILLS       | HERITAGE     | LIBERTY NORTH | 25   | 10  | 22   | 57       |
| 259 | WARREN HILLS       | HERITAGE     | LIBERTY NORTH | 86   | 67  | 116  | 269      |
| 260 | WARREN HILLS       | HERITAGE     | LIBERTY NORTH | 15   | 6   | 19   | 40       |
| 263 | LEWIS AND CLARK    | HERITAGE     | LIBERTY NORTH | 13   | 13  | 24   | 50       |
| 266 | LEWIS AND CLARK    | HERITAGE     | LIBERTY NORTH | 5    | 4   | 5    | 14       |
| 267 | LEWIS AND CLARK    | HERITAGE     | LIBERTY NORTH | 8    | 5   | 6    | 19       |
| 268 | LEWIS AND CLARK    | HERITAGE     | LIBERTY NORTH | 9    | 6   | 4    | 19       |
| 270 | FRANKLIN           | HERITAGE     | LIBERTY NORTH | 0    | 1   | 2    | 3        |
| 271 | FRANKLIN           | HERITAGE     | LIBERTY NORTH | 3    | 1   | 2    | 6        |
| 273 | FRANKLIN           | HERITAGE     | LIBERTY NORTH | 5    | 8   | 8    | 21       |
| 274 | FRANKLIN           | HERITAGE     | LIBERTY NORTH | 4    | 2   | 4    | 10       |
| 275 | FRANKLIN           | HERITAGE     | LIBERTY NORTH | 7    | 2   | 9    | 18       |
| 276 | FRANKLIN           | HERITAGE     | LIBERTY NORTH | 2    | 1   | 1    | 4        |
| 278 | FRANKLIN           | HERITAGE     | LIBERTY NORTH | 2    | 7   | 13   | 22       |
| 280 | FRANKLIN           | HERITAGE     | LIBERTY NORTH | 6    | 5   | 7    | 18       |
| 281 | FRANKLIN           | HERITAGE     | LIBERTY NORTH | 21   | 10  | 17   | 48       |

| PA  | ELEM_NAME          | MID_NAME  | HIGH_NAME     | ELEM | MID | HIGH | TOT_STUD |
|-----|--------------------|-----------|---------------|------|-----|------|----------|
| 283 | FRANKLIN           | HERITAGE  | LIBERTY NORTH | 18   | 8   | 8    | 34       |
| 284 | FRANKLIN           | HERITAGE  | LIBERTY NORTH | 0    | 1   | 1    | 2        |
| 285 | FRANKLIN           | HERITAGE  | LIBERTY NORTH | 14   | 12  | 11   | 37       |
| 286 | FRANKLIN           | HERITAGE  | LIBERTY NORTH | 13   | 8   | 7    | 28       |
| 287 | FRANKLIN           | HERITAGE  | LIBERTY NORTH | 25   | 16  | 23   | 64       |
| 288 | FRANKLIN           | HERITAGE  | LIBERTY NORTH | 0    | 0   | 1    | 1        |
| 291 | RIDGEVIEW          | HERITAGE  | LIBERTY NORTH | 11   | 12  | 17   | 40       |
| 293 | LILLIAN SCHUMACHER | LIBERTY   | LIBERTY       | 0    | 1   | 2    | 3        |
| 294 | LILLIAN SCHUMACHER | LIBERTY   | LIBERTY       | 0    | 0   | 2    | 2        |
| 295 | LILLIAN SCHUMACHER | LIBERTY   | LIBERTY       | 10   | 12  | 15   | 37       |
| 296 | LILLIAN SCHUMACHER | LIBERTY   | LIBERTY       | 17   | 12  | 13   | 42       |
| 297 | MANOR HILL         | LIBERTY   | LIBERTY       | 66   | 22  | 42   | 130      |
| 298 | MANOR HILL         | LIBERTY   | LIBERTY       | 0    | 0   | 1    | 1        |
| 299 | MANOR HILL         | LIBERTY   | LIBERTY       | 3    | 1   | 3    | 7        |
| 501 | MANOR HILL         | LIBERTY   | LIBERTY       | 29   | 19  | 30   | 78       |
| 502 | MANOR HILL         | LIBERTY   | LIBERTY       | 9    | 7   | 14   | 30       |
| 503 | MANOR HILL         | LIBERTY   | LIBERTY       | 8    | 7   | 4    | 19       |
| 504 | MANOR HILL         | LIBERTY   | LIBERTY       | 22   | 18  | 21   | 61       |
| 506 | MANOR HILL         | LIBERTY   | LIBERTY       | 30   | 25  | 50   | 105      |
| 507 | MANOR HILL         | LIBERTY   | LIBERTY       | 34   | 13  | 31   | 78       |
| 508 | MANOR HILL         | LIBERTY   | LIBERTY       | 21   | 16  | 11   | 48       |
| 509 | RIDGEVIEW          | LIBERTY   | LIBERTY       | 26   | 24  | 40   | 90       |
| 510 | MANOR HILL         | LIBERTY   | LIBERTY       | 19   | 11  | 19   | 49       |
| 511 | RIDGEVIEW          | HERITAGE  | LIBERTY NORTH | 14   | 5   | 23   | 42       |
| 512 | RIDGEVIEW          | HERITAGE  | LIBERTY NORTH | 23   | 18  | 29   | 70       |
| 513 | RIDGEVIEW          | HERITAGE  | LIBERTY NORTH | 5    | 1   | 1    | 7        |
| 514 | RIDGEVIEW          | HERITAGE  | LIBERTY NORTH | 5    | 3   | 0    | 8        |
| 515 | RIDGEVIEW          | HERITAGE  | LIBERTY NORTH | 17   | 12  | 8    | 37       |
| 516 | RIDGEVIEW          | HERITAGE  | LIBERTY NORTH | 1    | 3   | 1    | 5        |
| 518 | LILLIAN SCHUMACHER | LIBERTY   | LIBERTY       | 1    | 1   | 4    | 6        |
| 521 | ALEXANDER DONIPHAN | LIBERTY   | LIBERTY       | 51   | 28  | 43   | 122      |
| 522 | ALEXANDER DONIPHAN | DISCOVERY | LIBERTY       | 35   | 22  | 31   | 88       |
| 523 | ALEXANDER DONIPHAN | DISCOVERY | LIBERTY       | 23   | 14  | 17   | 54       |
| 524 | ALEXANDER DONIPHAN | LIBERTY   | LIBERTY       | 31   | 7   | 22   | 60       |
| 528 | LEWIS AND CLARK    | HERITAGE  | LIBERTY NORTH | 95   | 50  | 80   | 225      |
| 529 | SHOAL CREEK        | DISCOVERY | LIBERTY       | 31   | 18  | 44   | 93       |
| 531 | LIBERTY OAKS       | DISCOVERY | LIBERTY       | 100  | 58  | 104  | 262      |
| 532 | LIBERTY OAKS       | DISCOVERY | LIBERTY       | 146  | 109 | 107  | 362      |
| 534 | LIBERTY OAKS       | DISCOVERY | LIBERTY       | 40   | 21  | 34   | 95       |
| 535 | LIBERTY OAKS       | DISCOVERY | LIBERTY       | 21   | 9   | 12   | 42       |
| 536 | LIBERTY OAKS       | DISCOVERY | LIBERTY       | 2    | 4   | 12   | 18       |
| 537 | LIBERTY OAKS       | DISCOVERY | LIBERTY       | 14   | 7   | 5    | 26       |
| 538 | LIBERTY OAKS       | DISCOVERY | LIBERTY       | 33   | 17  | 25   | 75       |
| 539 | LIBERTY OAKS       | DISCOVERY | LIBERTY       | 13   | 10  | 8    | 31       |
| 540 | LIBERTY OAKS       | DISCOVERY | LIBERTY       | 81   | 36  | 61   | 178      |
| 541 | LIBERTY OAKS       | DISCOVERY | LIBERTY       | 9    | 2   | 3    | 14       |

| PA  | ELEM_NAME          | MID_NAME     | HIGH_NAME     | ELEM | MID | HIGH | TOT_STUD |
|-----|--------------------|--------------|---------------|------|-----|------|----------|
| 543 | LIBERTY OAKS       | DISCOVERY    | LIBERTY       | 26   | 8   | 14   | 48       |
| 546 | LEWIS AND CLARK    | DISCOVERY    | LIBERTY       | 1    | 0   | 0    | 1        |
| 547 | LEWIS AND CLARK    | HERITAGE     | LIBERTY NORTH | 2    | 1   | 0    | 3        |
| 548 | LEWIS AND CLARK    | HERITAGE     | LIBERTY NORTH | 20   | 30  | 47   | 97       |
| 549 | SHOAL CREEK        | DISCOVERY    | LIBERTY       | 94   | 71  | 121  | 286      |
| 551 | SHOAL CREEK        | DISCOVERY    | LIBERTY       | 83   | 61  | 81   | 225      |
| 552 | SHOAL CREEK        | DISCOVERY    | LIBERTY       | 164  | 86  | 130  | 380      |
| 553 | SHOAL CREEK        | DISCOVERY    | LIBERTY       | 15   | 6   | 12   | 33       |
| 555 | SHOAL CREEK        | DISCOVERY    | LIBERTY       | 21   | 7   | 9    | 37       |
| 556 | SHOAL CREEK        | SOUTH VALLEY | LIBERTY NORTH | 90   | 60  | 69   | 219      |
| 557 | SHOAL CREEK        | SOUTH VALLEY | LIBERTY NORTH | 58   | 28  | 47   | 133      |
| 558 | SHOAL CREEK        | SOUTH VALLEY | LIBERTY NORTH | 99   | 48  | 74   | 221      |
| 559 | KELLYBROOK         | SOUTH VALLEY | LIBERTY NORTH | 69   | 54  | 92   | 215      |
| 560 | KELLYBROOK         | SOUTH VALLEY | LIBERTY NORTH | 81   | 38  | 60   | 179      |
| 561 | LEWIS AND CLARK    | SOUTH VALLEY | LIBERTY NORTH | 13   | 9   | 8    | 30       |
| 562 | LEWIS AND CLARK    | SOUTH VALLEY | LIBERTY NORTH | 21   | 15  | 14   | 50       |
| 563 | LEWIS AND CLARK    | SOUTH VALLEY | LIBERTY NORTH | 37   | 26  | 18   | 81       |
| 564 | ALEXANDER DONIPHAN | DISCOVERY    | LIBERTY       | 3    | 2   | 8    | 13       |
| 565 | ALEXANDER DONIPHAN | DISCOVERY    | LIBERTY       | 13   | 5   | 9    | 27       |
| 566 | ALEXANDER DONIPHAN | DISCOVERY    | LIBERTY       | 9    | 1   | 4    | 14       |
| 567 | ALEXANDER DONIPHAN | DISCOVERY    | LIBERTY       | 3    | 1   | 3    | 7        |
| 568 | ALEXANDER DONIPHAN | LIBERTY      | LIBERTY       | 47   | 26  | 57   | 130      |
| 569 | ALEXANDER DONIPHAN | LIBERTY      | LIBERTY       | 8    | 3   | 4    | 15       |
| 571 | ALEXANDER DONIPHAN | DISCOVERY    | LIBERTY       | 10   | 7   | 10   | 27       |
| 572 | ALEXANDER DONIPHAN | DISCOVERY    | LIBERTY       | 21   | 20  | 17   | 58       |
| 573 | ALEXANDER DONIPHAN | DISCOVERY    | LIBERTY       | 25   | 19  | 27   | 71       |
| 574 | MANOR HILL         | LIBERTY      | LIBERTY       | 14   | 16  | 26   | 56       |
| 575 | ALEXANDER DONIPHAN | LIBERTY      | LIBERTY       | 33   | 23  | 41   | 97       |
| 580 | LEWIS AND CLARK    | HERITAGE     | LIBERTY NORTH | 15   | 16  | 33   | 64       |
| 581 | LEWIS AND CLARK    | HERITAGE     | LIBERTY NORTH | 33   | 24  | 27   | 84       |
| 582 | LEWIS AND CLARK    | HERITAGE     | LIBERTY NORTH | 19   | 13  | 18   | 50       |
| 583 | LEWIS AND CLARK    | HERITAGE     | LIBERTY NORTH | 16   | 11  | 15   | 42       |
| 584 | WARREN HILLS       | HERITAGE     | LIBERTY NORTH | 30   | 23  | 38   | 91       |
| 585 | RIDGEVIEW          | HERITAGE     | LIBERTY NORTH | 11   | 7   | 11   | 29       |
| 586 | RIDGEVIEW          | HERITAGE     | LIBERTY NORTH | 8    | 4   | 7    | 19       |
| 589 | RIDGEVIEW          | HERITAGE     | LIBERTY NORTH | 21   | 14  | 32   | 67       |
| 590 | FRANKLIN           | HERITAGE     | LIBERTY NORTH | 26   | 12  | 27   | 65       |
| 592 | FRANKLIN           | HERITAGE     | LIBERTY NORTH | 13   | 9   | 13   | 35       |
| 593 | FRANKLIN           | HERITAGE     | LIBERTY NORTH | 18   | 7   | 10   | 35       |
| 594 | FRANKLIN           | HERITAGE     | LIBERTY NORTH | 9    | 7   | 9    | 25       |
| 595 | FRANKLIN           | HERITAGE     | LIBERTY NORTH | 1    | 2   | 7    | 10       |
| 596 | RIDGEVIEW          | HERITAGE     | LIBERTY NORTH | 12   | 2   | 14   | 28       |
| 597 | RIDGEVIEW          | HERITAGE     | LIBERTY NORTH | 9    | 10  | 16   | 35       |
| 598 | RIDGEVIEW          | HERITAGE     | LIBERTY NORTH | 8    | 3   | 10   | 21       |
| 599 | RIDGEVIEW          | HERITAGE     | LIBERTY NORTH | 0    | 1   | 3    | 4        |
| 600 | RIDGEVIEW          | HERITAGE     | LIBERTY NORTH | 12   | 5   | 3    | 20       |

| PA  | ELEM_NAME          | MID_NAME     | HIGH_NAME     | ELEM | MID | HIGH | TOT_STUD |
|-----|--------------------|--------------|---------------|------|-----|------|----------|
| 601 | RIDGEVIEW          | HERITAGE     | LIBERTY NORTH | 2    | 0   | 0    | 2        |
| 602 | RIDGEVIEW          | HERITAGE     | LIBERTY NORTH | 7    | 3   | 4    | 14       |
| 603 | RIDGEVIEW          | HERITAGE     | LIBERTY NORTH | 7    | 5   | 5    | 17       |
| 604 | RIDGEVIEW          | HERITAGE     | LIBERTY NORTH | 8    | 4   | 5    | 17       |
| 605 | FRANKLIN           | HERITAGE     | LIBERTY NORTH | 8    | 4   | 4    | 16       |
| 606 | RIDGEVIEW          | HERITAGE     | LIBERTY NORTH | 2    | 1   | 1    | 4        |
| 607 | LEWIS AND CLARK    | HERITAGE     | LIBERTY NORTH | 25   | 10  | 24   | 59       |
| 609 | LEWIS AND CLARK    | HERITAGE     | LIBERTY NORTH | 38   | 26  | 34   | 98       |
| 610 | LEWIS AND CLARK    | HERITAGE     | LIBERTY NORTH | 1    | 0   | 1    | 2        |
| 612 | LEWIS AND CLARK    | HERITAGE     | LIBERTY NORTH | 1    | 1   | 6    | 8        |
| 614 | LEWIS AND CLARK    | HERITAGE     | LIBERTY NORTH | 5    | 2   | 6    | 13       |
| 615 | LEWIS AND CLARK    | HERITAGE     | LIBERTY NORTH | 0    | 2   | 0    | 2        |
| 618 | LEWIS AND CLARK    | HERITAGE     | LIBERTY NORTH | 35   | 13  | 30   | 78       |
| 619 | LEWIS AND CLARK    | HERITAGE     | LIBERTY NORTH | 4    | 2   | 4    | 10       |
| 620 | FRANKLIN           | HERITAGE     | LIBERTY NORTH | 21   | 16  | 19   | 56       |
| 621 | LILLIAN SCHUMACHER | LIBERTY      | LIBERTY       | 5    | 9   | 3    | 17       |
| 622 | LILLIAN SCHUMACHER | LIBERTY      | LIBERTY       | 3    | 0   | 4    | 7        |
| 623 | LILLIAN SCHUMACHER | LIBERTY      | LIBERTY       | 2    | 3   | 1    | 6        |
| 624 | LILLIAN SCHUMACHER | LIBERTY      | LIBERTY       | 1    | 2   | 4    | 7        |
| 625 | LILLIAN SCHUMACHER | LIBERTY      | LIBERTY       | 6    | 5   | 10   | 21       |
| 627 | LILLIAN SCHUMACHER | LIBERTY      | LIBERTY       | 62   | 35  | 59   | 156      |
| 628 | LILLIAN SCHUMACHER | LIBERTY      | LIBERTY       | 48   | 26  | 40   | 114      |
| 629 | LILLIAN SCHUMACHER | LIBERTY      | LIBERTY       | 56   | 45  | 62   | 163      |
| 630 | LILLIAN SCHUMACHER | LIBERTY      | LIBERTY       | 75   | 40  | 63   | 178      |
| 632 | LILLIAN SCHUMACHER | LIBERTY      | LIBERTY       | 44   | 24  | 43   | 111      |
| 633 | LILLIAN SCHUMACHER | LIBERTY      | LIBERTY       | 30   | 25  | 38   | 93       |
| 634 | LILLIAN SCHUMACHER | LIBERTY      | LIBERTY       | 6    | 2   | 1    | 9        |
| 635 | LILLIAN SCHUMACHER | LIBERTY      | LIBERTY       | 21   | 21  | 20   | 62       |
| 636 | LILLIAN SCHUMACHER | LIBERTY      | LIBERTY       | 25   | 17  | 15   | 57       |
| 637 | LILLIAN SCHUMACHER | LIBERTY      | LIBERTY       | 4    | 0   | 2    | 6        |
| 638 | LILLIAN SCHUMACHER | LIBERTY      | LIBERTY       | 3    | 2   | 0    | 5        |
| 639 | LILLIAN SCHUMACHER | LIBERTY      | LIBERTY       | 6    | 2   | 2    | 10       |
| 640 | FRANKLIN           | HERITAGE     | LIBERTY NORTH | 2    | 1   | 2    | 5        |
| 641 | FRANKLIN           | HERITAGE     | LIBERTY NORTH | 9    | 3   | 8    | 20       |
| 642 | SHOAL CREEK        | SOUTH VALLEY | LIBERTY NORTH | 34   | 14  | 23   | 71       |
| 643 | SHOAL CREEK        | SOUTH VALLEY | LIBERTY NORTH | 42   | 20  | 43   | 105      |