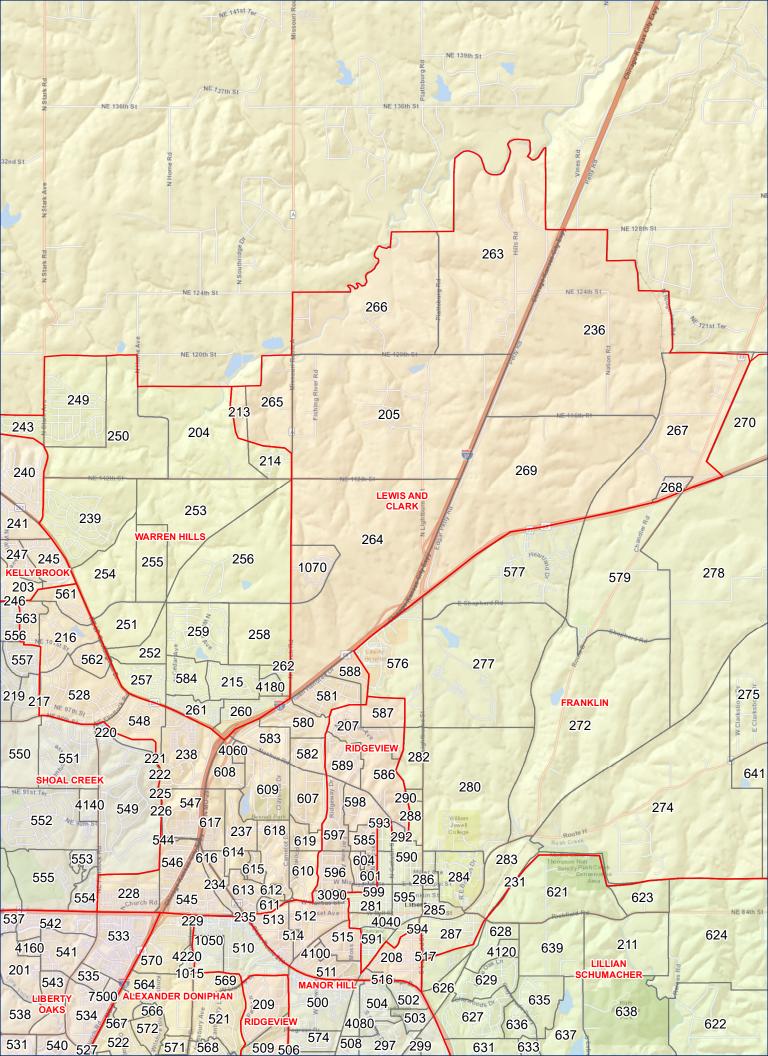

## **Liberty PS Planning Area Report**

| PA  | ELEM_NAME          | MID_NAME     | HIGH_NAME     | ELEM | MID | HIGH | TOT_STUD |
|-----|--------------------|--------------|---------------|------|-----|------|----------|
| 200 | ALEXANDER DONIPHAN | DISCOVERY    | LIBERTY       | 2    | 0   | 3    | 5        |
| 202 | SHOAL CREEK        | DISCOVERY    | LIBERTY       | 18   | 25  | 30   | 73       |
| 203 | KELLYBROOK         | SOUTH VALLEY | LIBERTY NORTH | 79   | 39  | 71   | 189      |
| 204 | WARREN HILLS       | SOUTH VALLEY | LIBERTY NORTH | 2    | 2   | 9    | 13       |
| 205 | LEWIS AND CLARK    | HERITAGE     | LIBERTY NORTH | 31   | 16  | 33   | 80       |
| 206 | FRANKLIN           | HERITAGE     | LIBERTY NORTH | 1    | 0   | 0    | 1        |
| 207 | RIDGEVIEW          | HERITAGE     | LIBERTY NORTH | 24   | 30  | 35   | 89       |
| 208 | RIDGEVIEW          | HERITAGE     | LIBERTY NORTH | 28   | 19  | 16   | 63       |
| 209 | RIDGEVIEW          | LIBERTY      | LIBERTY       | 52   | 31  | 33   | 116      |
| 214 | WARREN HILLS       | HERITAGE     | LIBERTY NORTH | 9    | 4   | 8    | 21       |
| 215 | WARREN HILLS       | HERITAGE     | LIBERTY NORTH | 52   | 32  | 47   | 131      |
| 216 | LEWIS AND CLARK    | SOUTH VALLEY | LIBERTY NORTH | 35   | 32  | 43   | 110      |
| 219 | SHOAL CREEK        | SOUTH VALLEY | LIBERTY NORTH | 92   | 50  | 97   | 239      |
| 232 | LILLIAN SCHUMACHER | HERITAGE     | LIBERTY NORTH | 0    | 1   | 2    | 3        |
| 233 | ALEXANDER DONIPHAN | LIBERTY      | LIBERTY       | 0    | 1   | 1    | 2        |
| 236 | LEWIS AND CLARK    | HERITAGE     | LIBERTY NORTH | 1    | 4   | 7    | 12       |
| 237 | LEWIS AND CLARK    | HERITAGE     | LIBERTY NORTH | 6    | 8   | 8    | 22       |
| 238 | LEWIS AND CLARK    | HERITAGE     | LIBERTY NORTH | 19   | 16  | 20   | 55       |
| 239 | WARREN HILLS       | SOUTH VALLEY | LIBERTY NORTH | 147  | 87  | 111  | 345      |
| 240 | KELLYBROOK         | SOUTH VALLEY | LIBERTY NORTH | 111  | 58  | 74   | 243      |
| 241 | KELLYBROOK         | SOUTH VALLEY | LIBERTY NORTH | 62   | 40  | 47   | 149      |
| 243 | WARREN HILLS       | SOUTH VALLEY | LIBERTY NORTH | 38   | 18  | 36   | 92       |
| 245 | KELLYBROOK         | SOUTH VALLEY | LIBERTY NORTH | 74   | 27  | 39   | 140      |
| 246 | KELLYBROOK         | SOUTH VALLEY | LIBERTY NORTH | 10   | 14  | 11   | 35       |
| 247 | KELLYBROOK         | SOUTH VALLEY | LIBERTY NORTH | 37   | 21  | 20   | 78       |
| 249 | WARREN HILLS       | SOUTH VALLEY | LIBERTY NORTH | 136  | 77  | 117  | 330      |
| 250 | WARREN HILLS       | SOUTH VALLEY | LIBERTY NORTH | 6    | 6   | 8    | 20       |
| 253 | WARREN HILLS       | SOUTH VALLEY | LIBERTY NORTH | 0    | 0   | 1    | 1        |
| 255 | WARREN HILLS       | SOUTH VALLEY | LIBERTY NORTH | 6    | 3   | 2    | 11       |
| 256 | WARREN HILLS       | HERITAGE     | LIBERTY NORTH | 15   | 12  | 19   | 46       |
| 257 | WARREN HILLS       | HERITAGE     | LIBERTY NORTH | 25   | 10  | 22   | 57       |
| 259 | WARREN HILLS       | HERITAGE     | LIBERTY NORTH | 86   | 67  | 116  | 269      |
| 260 | WARREN HILLS       | HERITAGE     | LIBERTY NORTH | 15   | 6   | 19   | 40       |
| 263 | LEWIS AND CLARK    | HERITAGE     | LIBERTY NORTH | 13   | 13  | 24   | 50       |
| 266 | LEWIS AND CLARK    | HERITAGE     | LIBERTY NORTH | 5    | 4   | 5    | 14       |
| 267 | LEWIS AND CLARK    | HERITAGE     | LIBERTY NORTH | 8    | 5   | 6    | 19       |
| 268 | LEWIS AND CLARK    | HERITAGE     | LIBERTY NORTH | 9    | 6   | 4    | 19       |
| 270 | FRANKLIN           | HERITAGE     | LIBERTY NORTH | 0    | 1   | 2    | 3        |
| 271 | FRANKLIN           | HERITAGE     | LIBERTY NORTH | 3    | 1   | 2    | 6        |
| 273 | FRANKLIN           | HERITAGE     | LIBERTY NORTH | 5    | 8   | 8    | 21       |
| 274 | FRANKLIN           | HERITAGE     | LIBERTY NORTH | 4    | 2   | 4    | 10       |
| 275 | FRANKLIN           | HERITAGE     | LIBERTY NORTH | 7    | 2   | 9    | 18       |
| 276 | FRANKLIN           | HERITAGE     | LIBERTY NORTH | 2    | 1   | 1    | 4        |
| 278 | FRANKLIN           | HERITAGE     | LIBERTY NORTH | 2    | 7   | 13   | 22       |
| 280 | FRANKLIN           | HERITAGE     | LIBERTY NORTH | 6    | 5   | 7    | 18       |
| 281 | FRANKLIN           | HERITAGE     | LIBERTY NORTH | 21   | 10  | 17   | 48       |

| PA  | ELEM_NAME          | MID_NAME  | HIGH_NAME     | ELEM | MID | HIGH | TOT_STUD |
|-----|--------------------|-----------|---------------|------|-----|------|----------|
| 283 | FRANKLIN           | HERITAGE  | LIBERTY NORTH | 18   | 8   | 8    | 34       |
| 284 | FRANKLIN           | HERITAGE  | LIBERTY NORTH | 0    | 1   | 1    | 2        |
| 285 | FRANKLIN           | HERITAGE  | LIBERTY NORTH | 14   | 12  | 11   | 37       |
| 286 | FRANKLIN           | HERITAGE  | LIBERTY NORTH | 13   | 8   | 7    | 28       |
| 287 | FRANKLIN           | HERITAGE  | LIBERTY NORTH | 25   | 16  | 23   | 64       |
| 288 | FRANKLIN           | HERITAGE  | LIBERTY NORTH | 0    | 0   | 1    | 1        |
| 291 | RIDGEVIEW          | HERITAGE  | LIBERTY NORTH | 11   | 12  | 17   | 40       |
| 293 | LILLIAN SCHUMACHER | LIBERTY   | LIBERTY       | 0    | 1   | 2    | 3        |
| 294 | LILLIAN SCHUMACHER | LIBERTY   | LIBERTY       | 0    | 0   | 2    | 2        |
| 295 | LILLIAN SCHUMACHER | LIBERTY   | LIBERTY       | 10   | 12  | 15   | 37       |
| 296 | LILLIAN SCHUMACHER | LIBERTY   | LIBERTY       | 17   | 12  | 13   | 42       |
| 297 | MANOR HILL         | LIBERTY   | LIBERTY       | 66   | 22  | 42   | 130      |
| 298 | MANOR HILL         | LIBERTY   | LIBERTY       | 0    | 0   | 1    | 1        |
| 299 | MANOR HILL         | LIBERTY   | LIBERTY       | 3    | 1   | 3    | 7        |
| 501 | MANOR HILL         | LIBERTY   | LIBERTY       | 29   | 19  | 30   | 78       |
| 502 | MANOR HILL         | LIBERTY   | LIBERTY       | 9    | 7   | 14   | 30       |
| 503 | MANOR HILL         | LIBERTY   | LIBERTY       | 8    | 7   | 4    | 19       |
| 504 | MANOR HILL         | LIBERTY   | LIBERTY       | 22   | 18  | 21   | 61       |
| 506 | MANOR HILL         | LIBERTY   | LIBERTY       | 30   | 25  | 50   | 105      |
| 507 | MANOR HILL         | LIBERTY   | LIBERTY       | 34   | 13  | 31   | 78       |
| 508 | MANOR HILL         | LIBERTY   | LIBERTY       | 21   | 16  | 11   | 48       |
| 509 | RIDGEVIEW          | LIBERTY   | LIBERTY       | 26   | 24  | 40   | 90       |
| 510 | MANOR HILL         | LIBERTY   | LIBERTY       | 19   | 11  | 19   | 49       |
| 511 | RIDGEVIEW          | HERITAGE  | LIBERTY NORTH | 14   | 5   | 23   | 42       |
| 512 | RIDGEVIEW          | HERITAGE  | LIBERTY NORTH | 23   | 18  | 29   | 70       |
| 513 | RIDGEVIEW          | HERITAGE  | LIBERTY NORTH | 5    | 1   | 1    | 7        |
| 514 | RIDGEVIEW          | HERITAGE  | LIBERTY NORTH | 5    | 3   | 0    | 8        |
| 515 | RIDGEVIEW          | HERITAGE  | LIBERTY NORTH | 17   | 12  | 8    | 37       |
| 516 | RIDGEVIEW          | HERITAGE  | LIBERTY NORTH | 1    | 3   | 1    | 5        |
| 518 | LILLIAN SCHUMACHER | LIBERTY   | LIBERTY       | 1    | 1   | 4    | 6        |
| 521 | ALEXANDER DONIPHAN | LIBERTY   | LIBERTY       | 51   | 28  | 43   | 122      |
| 522 | ALEXANDER DONIPHAN | DISCOVERY | LIBERTY       | 35   | 22  | 31   | 88       |
| 523 | ALEXANDER DONIPHAN | DISCOVERY | LIBERTY       | 23   | 14  | 17   | 54       |
| 524 | ALEXANDER DONIPHAN | LIBERTY   | LIBERTY       | 31   | 7   | 22   | 60       |
| 528 | LEWIS AND CLARK    | HERITAGE  | LIBERTY NORTH | 95   | 50  | 80   | 225      |
| 529 | SHOAL CREEK        | DISCOVERY | LIBERTY       | 31   | 18  | 44   | 93       |
| 531 | LIBERTY OAKS       | DISCOVERY | LIBERTY       | 100  | 58  | 104  | 262      |
| 532 | LIBERTY OAKS       | DISCOVERY | LIBERTY       | 146  | 109 | 107  | 362      |
| 534 | LIBERTY OAKS       | DISCOVERY | LIBERTY       | 40   | 21  | 34   | 95       |
| 535 | LIBERTY OAKS       | DISCOVERY | LIBERTY       | 21   | 9   | 12   | 42       |
| 536 | LIBERTY OAKS       | DISCOVERY | LIBERTY       | 2    | 4   | 12   | 18       |
| 537 | LIBERTY OAKS       | DISCOVERY | LIBERTY       | 14   | 7   | 5    | 26       |
| 538 | LIBERTY OAKS       | DISCOVERY | LIBERTY       | 33   | 17  | 25   | 75       |
| 539 | LIBERTY OAKS       | DISCOVERY | LIBERTY       | 13   | 10  | 8    | 31       |
| 540 | LIBERTY OAKS       | DISCOVERY | LIBERTY       | 81   | 36  | 61   | 178      |
| 541 | LIBERTY OAKS       | DISCOVERY | LIBERTY       | 9    | 2   | 3    | 14       |

| PA  | ELEM_NAME          | MID_NAME     | HIGH_NAME     | ELEM | MID | HIGH | TOT_STUD |
|-----|--------------------|--------------|---------------|------|-----|------|----------|
| 543 | LIBERTY OAKS       | DISCOVERY    | LIBERTY       | 26   | 8   | 14   | 48       |
| 546 | LEWIS AND CLARK    | DISCOVERY    | LIBERTY       | 1    | 0   | 0    | 1        |
| 547 | LEWIS AND CLARK    | HERITAGE     | LIBERTY NORTH | 2    | 1   | 0    | 3        |
| 548 | LEWIS AND CLARK    | HERITAGE     | LIBERTY NORTH | 20   | 30  | 47   | 97       |
| 549 | SHOAL CREEK        | DISCOVERY    | LIBERTY       | 94   | 71  | 121  | 286      |
| 551 | SHOAL CREEK        | DISCOVERY    | LIBERTY       | 83   | 61  | 81   | 225      |
| 552 | SHOAL CREEK        | DISCOVERY    | LIBERTY       | 164  | 86  | 130  | 380      |
| 553 | SHOAL CREEK        | DISCOVERY    | LIBERTY       | 15   | 6   | 12   | 33       |
| 555 | SHOAL CREEK        | DISCOVERY    | LIBERTY       | 21   | 7   | 9    | 37       |
| 556 | SHOAL CREEK        | SOUTH VALLEY | LIBERTY NORTH | 90   | 60  | 69   | 219      |
| 557 | SHOAL CREEK        | SOUTH VALLEY | LIBERTY NORTH | 58   | 28  | 47   | 133      |
| 558 | SHOAL CREEK        | SOUTH VALLEY | LIBERTY NORTH | 99   | 48  | 74   | 221      |
| 559 | KELLYBROOK         | SOUTH VALLEY | LIBERTY NORTH | 69   | 54  | 92   | 215      |
| 560 | KELLYBROOK         | SOUTH VALLEY | LIBERTY NORTH | 81   | 38  | 60   | 179      |
| 561 | LEWIS AND CLARK    | SOUTH VALLEY | LIBERTY NORTH | 13   | 9   | 8    | 30       |
| 562 | LEWIS AND CLARK    | SOUTH VALLEY | LIBERTY NORTH | 21   | 15  | 14   | 50       |
| 563 | LEWIS AND CLARK    | SOUTH VALLEY | LIBERTY NORTH | 37   | 26  | 18   | 81       |
| 564 | ALEXANDER DONIPHAN | DISCOVERY    | LIBERTY       | 3    | 2   | 8    | 13       |
| 565 | ALEXANDER DONIPHAN | DISCOVERY    | LIBERTY       | 13   | 5   | 9    | 27       |
| 566 | ALEXANDER DONIPHAN | DISCOVERY    | LIBERTY       | 9    | 1   | 4    | 14       |
| 567 | ALEXANDER DONIPHAN | DISCOVERY    | LIBERTY       | 3    | 1   | 3    | 7        |
| 568 | ALEXANDER DONIPHAN | LIBERTY      | LIBERTY       | 47   | 26  | 57   | 130      |
| 569 | ALEXANDER DONIPHAN | LIBERTY      | LIBERTY       | 8    | 3   | 4    | 15       |
| 571 | ALEXANDER DONIPHAN | DISCOVERY    | LIBERTY       | 10   | 7   | 10   | 27       |
| 572 | ALEXANDER DONIPHAN | DISCOVERY    | LIBERTY       | 21   | 20  | 17   | 58       |
| 573 | ALEXANDER DONIPHAN | DISCOVERY    | LIBERTY       | 25   | 19  | 27   | 71       |
| 574 | MANOR HILL         | LIBERTY      | LIBERTY       | 14   | 16  | 26   | 56       |
| 575 | ALEXANDER DONIPHAN | LIBERTY      | LIBERTY       | 33   | 23  | 41   | 97       |
| 580 | LEWIS AND CLARK    | HERITAGE     | LIBERTY NORTH | 15   | 16  | 33   | 64       |
| 581 | LEWIS AND CLARK    | HERITAGE     | LIBERTY NORTH | 33   | 24  | 27   | 84       |
| 582 | LEWIS AND CLARK    | HERITAGE     | LIBERTY NORTH | 19   | 13  | 18   | 50       |
| 583 | LEWIS AND CLARK    | HERITAGE     | LIBERTY NORTH | 16   | 11  | 15   | 42       |
| 584 | WARREN HILLS       | HERITAGE     | LIBERTY NORTH | 30   | 23  | 38   | 91       |
| 585 | RIDGEVIEW          | HERITAGE     | LIBERTY NORTH | 11   | 7   | 11   | 29       |
| 586 | RIDGEVIEW          | HERITAGE     | LIBERTY NORTH | 8    | 4   | 7    | 19       |
| 589 | RIDGEVIEW          | HERITAGE     | LIBERTY NORTH | 21   | 14  | 32   | 67       |
| 590 | FRANKLIN           | HERITAGE     | LIBERTY NORTH | 26   | 12  | 27   | 65       |
| 592 | FRANKLIN           | HERITAGE     | LIBERTY NORTH | 13   | 9   | 13   | 35       |
| 593 | FRANKLIN           | HERITAGE     | LIBERTY NORTH | 18   | 7   | 10   | 35       |
| 594 | FRANKLIN           | HERITAGE     | LIBERTY NORTH | 9    | 7   | 9    | 25       |
| 595 | FRANKLIN           | HERITAGE     | LIBERTY NORTH | 1    | 2   | 7    | 10       |
| 596 | RIDGEVIEW          | HERITAGE     | LIBERTY NORTH | 12   | 2   | 14   | 28       |
| 597 | RIDGEVIEW          | HERITAGE     | LIBERTY NORTH | 9    | 10  | 16   | 35       |
| 598 | RIDGEVIEW          | HERITAGE     | LIBERTY NORTH | 8    | 3   | 10   | 21       |
| 599 | RIDGEVIEW          | HERITAGE     | LIBERTY NORTH | 0    | 1   | 3    | 4        |
| 600 | RIDGEVIEW          | HERITAGE     | LIBERTY NORTH | 12   | 5   | 3    | 20       |

| PA  | ELEM_NAME          | MID_NAME     | HIGH_NAME     | ELEM | MID | HIGH | TOT_STUD |
|-----|--------------------|--------------|---------------|------|-----|------|----------|
| 601 | RIDGEVIEW          | HERITAGE     | LIBERTY NORTH | 2    | 0   | 0    | 2        |
| 602 | RIDGEVIEW          | HERITAGE     | LIBERTY NORTH | 7    | 3   | 4    | 14       |
| 603 | RIDGEVIEW          | HERITAGE     | LIBERTY NORTH | 7    | 5   | 5    | 17       |
| 604 | RIDGEVIEW          | HERITAGE     | LIBERTY NORTH | 8    | 4   | 5    | 17       |
| 605 | FRANKLIN           | HERITAGE     | LIBERTY NORTH | 8    | 4   | 4    | 16       |
| 606 | RIDGEVIEW          | HERITAGE     | LIBERTY NORTH | 2    | 1   | 1    | 4        |
| 607 | LEWIS AND CLARK    | HERITAGE     | LIBERTY NORTH | 25   | 10  | 24   | 59       |
| 609 | LEWIS AND CLARK    | HERITAGE     | LIBERTY NORTH | 38   | 26  | 34   | 98       |
| 610 | LEWIS AND CLARK    | HERITAGE     | LIBERTY NORTH | 1    | 0   | 1    | 2        |
| 612 | LEWIS AND CLARK    | HERITAGE     | LIBERTY NORTH | 1    | 1   | 6    | 8        |
| 614 | LEWIS AND CLARK    | HERITAGE     | LIBERTY NORTH | 5    | 2   | 6    | 13       |
| 615 | LEWIS AND CLARK    | HERITAGE     | LIBERTY NORTH | 0    | 2   | 0    | 2        |
| 618 | LEWIS AND CLARK    | HERITAGE     | LIBERTY NORTH | 35   | 13  | 30   | 78       |
| 619 | LEWIS AND CLARK    | HERITAGE     | LIBERTY NORTH | 4    | 2   | 4    | 10       |
| 620 | FRANKLIN           | HERITAGE     | LIBERTY NORTH | 21   | 16  | 19   | 56       |
| 621 | LILLIAN SCHUMACHER | LIBERTY      | LIBERTY       | 5    | 9   | 3    | 17       |
| 622 | LILLIAN SCHUMACHER | LIBERTY      | LIBERTY       | 3    | 0   | 4    | 7        |
| 623 | LILLIAN SCHUMACHER | LIBERTY      | LIBERTY       | 2    | 3   | 1    | 6        |
| 624 | LILLIAN SCHUMACHER | LIBERTY      | LIBERTY       | 1    | 2   | 4    | 7        |
| 625 | LILLIAN SCHUMACHER | LIBERTY      | LIBERTY       | 6    | 5   | 10   | 21       |
| 627 | LILLIAN SCHUMACHER | LIBERTY      | LIBERTY       | 62   | 35  | 59   | 156      |
| 628 | LILLIAN SCHUMACHER | LIBERTY      | LIBERTY       | 48   | 26  | 40   | 114      |
| 629 | LILLIAN SCHUMACHER | LIBERTY      | LIBERTY       | 56   | 45  | 62   | 163      |
| 630 | LILLIAN SCHUMACHER | LIBERTY      | LIBERTY       | 75   | 40  | 63   | 178      |
| 632 | LILLIAN SCHUMACHER | LIBERTY      | LIBERTY       | 44   | 24  | 43   | 111      |
| 633 | LILLIAN SCHUMACHER | LIBERTY      | LIBERTY       | 30   | 25  | 38   | 93       |
| 634 | LILLIAN SCHUMACHER | LIBERTY      | LIBERTY       | 6    | 2   | 1    | 9        |
| 635 | LILLIAN SCHUMACHER | LIBERTY      | LIBERTY       | 21   | 21  | 20   | 62       |
| 636 | LILLIAN SCHUMACHER | LIBERTY      | LIBERTY       | 25   | 17  | 15   | 57       |
| 637 | LILLIAN SCHUMACHER | LIBERTY      | LIBERTY       | 4    | 0   | 2    | 6        |
| 638 | LILLIAN SCHUMACHER | LIBERTY      | LIBERTY       | 3    | 2   | 0    | 5        |
| 639 | LILLIAN SCHUMACHER | LIBERTY      | LIBERTY       | 6    | 2   | 2    | 10       |
| 640 | FRANKLIN           | HERITAGE     | LIBERTY NORTH | 2    | 1   | 2    | 5        |
| 641 | FRANKLIN           | HERITAGE     | LIBERTY NORTH | 9    | 3   | 8    | 20       |
| 642 | SHOAL CREEK        | SOUTH VALLEY | LIBERTY NORTH | 34   | 14  | 23   | 71       |
| 643 | SHOAL CREEK        | SOUTH VALLEY | LIBERTY NORTH | 42   | 20  | 43   | 105      |