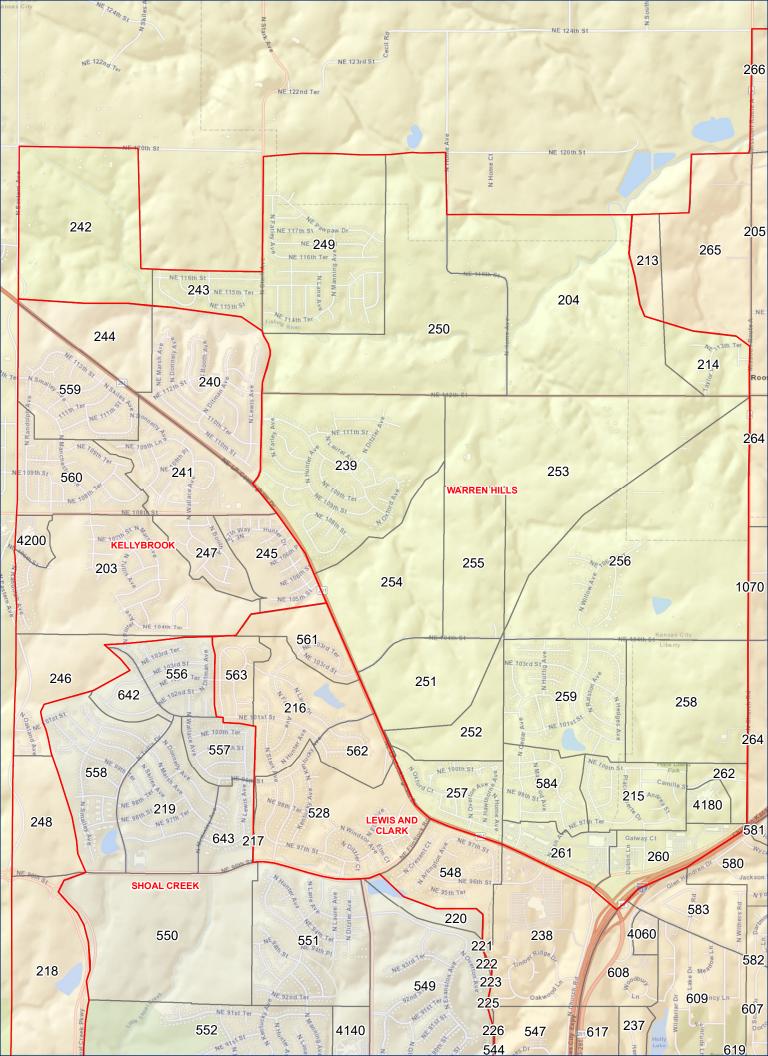

## **Liberty PS Planning Area Report**

| PA  | ELEM_NAME          | MID_NAME     | HIGH_NAME     | ELEM | MID | HIGH | TOT_STUD |
|-----|--------------------|--------------|---------------|------|-----|------|----------|
| 200 | ALEXANDER DONIPHAN | DISCOVERY    | LIBERTY       | 2    | 0   | 3    | 5        |
| 202 | SHOAL CREEK        | DISCOVERY    | LIBERTY       | 18   | 25  | 30   | 73       |
| 203 | KELLYBROOK         | SOUTH VALLEY | LIBERTY NORTH | 79   | 39  | 71   | 189      |
| 204 | WARREN HILLS       | SOUTH VALLEY | LIBERTY NORTH | 2    | 2   | 9    | 13       |
| 205 | LEWIS AND CLARK    | HERITAGE     | LIBERTY NORTH | 31   | 16  | 33   | 80       |
| 206 | FRANKLIN           | HERITAGE     | LIBERTY NORTH | 1    | 0   | 0    | 1        |
| 207 | RIDGEVIEW          | HERITAGE     | LIBERTY NORTH | 24   | 30  | 35   | 89       |
| 208 | RIDGEVIEW          | HERITAGE     | LIBERTY NORTH | 28   | 19  | 16   | 63       |
| 209 | RIDGEVIEW          | LIBERTY      | LIBERTY       | 52   | 31  | 33   | 116      |
| 214 | WARREN HILLS       | HERITAGE     | LIBERTY NORTH | 9    | 4   | 8    | 21       |
| 215 | WARREN HILLS       | HERITAGE     | LIBERTY NORTH | 52   | 32  | 47   | 131      |
| 216 | LEWIS AND CLARK    | SOUTH VALLEY | LIBERTY NORTH | 35   | 32  | 43   | 110      |
| 219 | SHOAL CREEK        | SOUTH VALLEY | LIBERTY NORTH | 92   | 50  | 97   | 239      |
| 232 | LILLIAN SCHUMACHER | HERITAGE     | LIBERTY NORTH | 0    | 1   | 2    | 3        |
| 233 | ALEXANDER DONIPHAN | LIBERTY      | LIBERTY       | 0    | 1   | 1    | 2        |
| 236 | LEWIS AND CLARK    | HERITAGE     | LIBERTY NORTH | 1    | 4   | 7    | 12       |
| 237 | LEWIS AND CLARK    | HERITAGE     | LIBERTY NORTH | 6    | 8   | 8    | 22       |
| 238 | LEWIS AND CLARK    | HERITAGE     | LIBERTY NORTH | 19   | 16  | 20   | 55       |
| 239 | WARREN HILLS       | SOUTH VALLEY | LIBERTY NORTH | 147  | 87  | 111  | 345      |
| 240 | KELLYBROOK         | SOUTH VALLEY | LIBERTY NORTH | 111  | 58  | 74   | 243      |
| 241 | KELLYBROOK         | SOUTH VALLEY | LIBERTY NORTH | 62   | 40  | 47   | 149      |
| 243 | WARREN HILLS       | SOUTH VALLEY | LIBERTY NORTH | 38   | 18  | 36   | 92       |
| 245 | KELLYBROOK         | SOUTH VALLEY | LIBERTY NORTH | 74   | 27  | 39   | 140      |
| 246 | KELLYBROOK         | SOUTH VALLEY | LIBERTY NORTH | 10   | 14  | 11   | 35       |
| 247 | KELLYBROOK         | SOUTH VALLEY | LIBERTY NORTH | 37   | 21  | 20   | 78       |
| 249 | WARREN HILLS       | SOUTH VALLEY | LIBERTY NORTH | 136  | 77  | 117  | 330      |
| 250 | WARREN HILLS       | SOUTH VALLEY | LIBERTY NORTH | 6    | 6   | 8    | 20       |
| 253 | WARREN HILLS       | SOUTH VALLEY | LIBERTY NORTH | 0    | 0   | 1    | 1        |
| 255 | WARREN HILLS       | SOUTH VALLEY | LIBERTY NORTH | 6    | 3   | 2    | 11       |
| 256 | WARREN HILLS       | HERITAGE     | LIBERTY NORTH | 15   | 12  | 19   | 46       |
| 257 | WARREN HILLS       | HERITAGE     | LIBERTY NORTH | 25   | 10  | 22   | 57       |
| 259 | WARREN HILLS       | HERITAGE     | LIBERTY NORTH | 86   | 67  | 116  | 269      |
| 260 | WARREN HILLS       | HERITAGE     | LIBERTY NORTH | 15   | 6   | 19   | 40       |
| 263 | LEWIS AND CLARK    | HERITAGE     | LIBERTY NORTH | 13   | 13  | 24   | 50       |
| 266 | LEWIS AND CLARK    | HERITAGE     | LIBERTY NORTH | 5    | 4   | 5    | 14       |
| 267 | LEWIS AND CLARK    | HERITAGE     | LIBERTY NORTH | 8    | 5   | 6    | 19       |
| 268 | LEWIS AND CLARK    | HERITAGE     | LIBERTY NORTH | 9    | 6   | 4    | 19       |
| 270 | FRANKLIN           | HERITAGE     | LIBERTY NORTH | 0    | 1   | 2    | 3        |
| 271 | FRANKLIN           | HERITAGE     | LIBERTY NORTH | 3    | 1   | 2    | 6        |
| 273 | FRANKLIN           | HERITAGE     | LIBERTY NORTH | 5    | 8   | 8    | 21       |
| 274 | FRANKLIN           | HERITAGE     | LIBERTY NORTH | 4    | 2   | 4    | 10       |
| 275 | FRANKLIN           | HERITAGE     | LIBERTY NORTH | 7    | 2   | 9    | 18       |
| 276 | FRANKLIN           | HERITAGE     | LIBERTY NORTH | 2    | 1   | 1    | 4        |
| 278 | FRANKLIN           | HERITAGE     | LIBERTY NORTH | 2    | 7   | 13   | 22       |
| 280 | FRANKLIN           | HERITAGE     | LIBERTY NORTH | 6    | 5   | 7    | 18       |
| 281 | FRANKLIN           | HERITAGE     | LIBERTY NORTH | 21   | 10  | 17   | 48       |

| PA  | ELEM_NAME          | MID_NAME  | HIGH_NAME     | ELEM | MID | HIGH | TOT_STUD |
|-----|--------------------|-----------|---------------|------|-----|------|----------|
| 283 | FRANKLIN           | HERITAGE  | LIBERTY NORTH | 18   | 8   | 8    | 34       |
| 284 | FRANKLIN           | HERITAGE  | LIBERTY NORTH | 0    | 1   | 1    | 2        |
| 285 | FRANKLIN           | HERITAGE  | LIBERTY NORTH | 14   | 12  | 11   | 37       |
| 286 | FRANKLIN           | HERITAGE  | LIBERTY NORTH | 13   | 8   | 7    | 28       |
| 287 | FRANKLIN           | HERITAGE  | LIBERTY NORTH | 25   | 16  | 23   | 64       |
| 288 | FRANKLIN           | HERITAGE  | LIBERTY NORTH | 0    | 0   | 1    | 1        |
| 291 | RIDGEVIEW          | HERITAGE  | LIBERTY NORTH | 11   | 12  | 17   | 40       |
| 293 | LILLIAN SCHUMACHER | LIBERTY   | LIBERTY       | 0    | 1   | 2    | 3        |
| 294 | LILLIAN SCHUMACHER | LIBERTY   | LIBERTY       | 0    | 0   | 2    | 2        |
| 295 | LILLIAN SCHUMACHER | LIBERTY   | LIBERTY       | 10   | 12  | 15   | 37       |
| 296 | LILLIAN SCHUMACHER | LIBERTY   | LIBERTY       | 17   | 12  | 13   | 42       |
| 297 | MANOR HILL         | LIBERTY   | LIBERTY       | 66   | 22  | 42   | 130      |
| 298 | MANOR HILL         | LIBERTY   | LIBERTY       | 0    | 0   | 1    | 1        |
| 299 | MANOR HILL         | LIBERTY   | LIBERTY       | 3    | 1   | 3    | 7        |
| 501 | MANOR HILL         | LIBERTY   | LIBERTY       | 29   | 19  | 30   | 78       |
| 502 | MANOR HILL         | LIBERTY   | LIBERTY       | 9    | 7   | 14   | 30       |
| 503 | MANOR HILL         | LIBERTY   | LIBERTY       | 8    | 7   | 4    | 19       |
| 504 | MANOR HILL         | LIBERTY   | LIBERTY       | 22   | 18  | 21   | 61       |
| 506 | MANOR HILL         | LIBERTY   | LIBERTY       | 30   | 25  | 50   | 105      |
| 507 | MANOR HILL         | LIBERTY   | LIBERTY       | 34   | 13  | 31   | 78       |
| 508 | MANOR HILL         | LIBERTY   | LIBERTY       | 21   | 16  | 11   | 48       |
| 509 | RIDGEVIEW          | LIBERTY   | LIBERTY       | 26   | 24  | 40   | 90       |
| 510 | MANOR HILL         | LIBERTY   | LIBERTY       | 19   | 11  | 19   | 49       |
| 511 | RIDGEVIEW          | HERITAGE  | LIBERTY NORTH | 14   | 5   | 23   | 42       |
| 512 | RIDGEVIEW          | HERITAGE  | LIBERTY NORTH | 23   | 18  | 29   | 70       |
| 513 | RIDGEVIEW          | HERITAGE  | LIBERTY NORTH | 5    | 1   | 1    | 7        |
| 514 | RIDGEVIEW          | HERITAGE  | LIBERTY NORTH | 5    | 3   | 0    | 8        |
| 515 | RIDGEVIEW          | HERITAGE  | LIBERTY NORTH | 17   | 12  | 8    | 37       |
| 516 | RIDGEVIEW          | HERITAGE  | LIBERTY NORTH | 1    | 3   | 1    | 5        |
| 518 | LILLIAN SCHUMACHER | LIBERTY   | LIBERTY       | 1    | 1   | 4    | 6        |
| 521 | ALEXANDER DONIPHAN | LIBERTY   | LIBERTY       | 51   | 28  | 43   | 122      |
| 522 | ALEXANDER DONIPHAN | DISCOVERY | LIBERTY       | 35   | 22  | 31   | 88       |
| 523 | ALEXANDER DONIPHAN | DISCOVERY | LIBERTY       | 23   | 14  | 17   | 54       |
| 524 | ALEXANDER DONIPHAN | LIBERTY   | LIBERTY       | 31   | 7   | 22   | 60       |
| 528 | LEWIS AND CLARK    | HERITAGE  | LIBERTY NORTH | 95   | 50  | 80   | 225      |
| 529 | SHOAL CREEK        | DISCOVERY | LIBERTY       | 31   | 18  | 44   | 93       |
| 531 | LIBERTY OAKS       | DISCOVERY | LIBERTY       | 100  | 58  | 104  | 262      |
| 532 | LIBERTY OAKS       | DISCOVERY | LIBERTY       | 146  | 109 | 107  | 362      |
| 534 | LIBERTY OAKS       | DISCOVERY | LIBERTY       | 40   | 21  | 34   | 95       |
| 535 | LIBERTY OAKS       | DISCOVERY | LIBERTY       | 21   | 9   | 12   | 42       |
| 536 | LIBERTY OAKS       | DISCOVERY | LIBERTY       | 2    | 4   | 12   | 18       |
| 537 | LIBERTY OAKS       | DISCOVERY | LIBERTY       | 14   | 7   | 5    | 26       |
| 538 | LIBERTY OAKS       | DISCOVERY | LIBERTY       | 33   | 17  | 25   | 75       |
| 539 | LIBERTY OAKS       | DISCOVERY | LIBERTY       | 13   | 10  | 8    | 31       |
| 540 | LIBERTY OAKS       | DISCOVERY | LIBERTY       | 81   | 36  | 61   | 178      |
| 541 | LIBERTY OAKS       | DISCOVERY | LIBERTY       | 9    | 2   | 3    | 14       |

| PA  | ELEM_NAME          | MID_NAME     | HIGH_NAME     | ELEM | MID | HIGH | TOT_STUD |
|-----|--------------------|--------------|---------------|------|-----|------|----------|
| 543 | LIBERTY OAKS       | DISCOVERY    | LIBERTY       | 26   | 8   | 14   | 48       |
| 546 | LEWIS AND CLARK    | DISCOVERY    | LIBERTY       | 1    | 0   | 0    | 1        |
| 547 | LEWIS AND CLARK    | HERITAGE     | LIBERTY NORTH | 2    | 1   | 0    | 3        |
| 548 | LEWIS AND CLARK    | HERITAGE     | LIBERTY NORTH | 20   | 30  | 47   | 97       |
| 549 | SHOAL CREEK        | DISCOVERY    | LIBERTY       | 94   | 71  | 121  | 286      |
| 551 | SHOAL CREEK        | DISCOVERY    | LIBERTY       | 83   | 61  | 81   | 225      |
| 552 | SHOAL CREEK        | DISCOVERY    | LIBERTY       | 164  | 86  | 130  | 380      |
| 553 | SHOAL CREEK        | DISCOVERY    | LIBERTY       | 15   | 6   | 12   | 33       |
| 555 | SHOAL CREEK        | DISCOVERY    | LIBERTY       | 21   | 7   | 9    | 37       |
| 556 | SHOAL CREEK        | SOUTH VALLEY | LIBERTY NORTH | 90   | 60  | 69   | 219      |
| 557 | SHOAL CREEK        | SOUTH VALLEY | LIBERTY NORTH | 58   | 28  | 47   | 133      |
| 558 | SHOAL CREEK        | SOUTH VALLEY | LIBERTY NORTH | 99   | 48  | 74   | 221      |
| 559 | KELLYBROOK         | SOUTH VALLEY | LIBERTY NORTH | 69   | 54  | 92   | 215      |
| 560 | KELLYBROOK         | SOUTH VALLEY | LIBERTY NORTH | 81   | 38  | 60   | 179      |
| 561 | LEWIS AND CLARK    | SOUTH VALLEY | LIBERTY NORTH | 13   | 9   | 8    | 30       |
| 562 | LEWIS AND CLARK    | SOUTH VALLEY | LIBERTY NORTH | 21   | 15  | 14   | 50       |
| 563 | LEWIS AND CLARK    | SOUTH VALLEY | LIBERTY NORTH | 37   | 26  | 18   | 81       |
| 564 | ALEXANDER DONIPHAN | DISCOVERY    | LIBERTY       | 3    | 2   | 8    | 13       |
| 565 | ALEXANDER DONIPHAN | DISCOVERY    | LIBERTY       | 13   | 5   | 9    | 27       |
| 566 | ALEXANDER DONIPHAN | DISCOVERY    | LIBERTY       | 9    | 1   | 4    | 14       |
| 567 | ALEXANDER DONIPHAN | DISCOVERY    | LIBERTY       | 3    | 1   | 3    | 7        |
| 568 | ALEXANDER DONIPHAN | LIBERTY      | LIBERTY       | 47   | 26  | 57   | 130      |
| 569 | ALEXANDER DONIPHAN | LIBERTY      | LIBERTY       | 8    | 3   | 4    | 15       |
| 571 | ALEXANDER DONIPHAN | DISCOVERY    | LIBERTY       | 10   | 7   | 10   | 27       |
| 572 | ALEXANDER DONIPHAN | DISCOVERY    | LIBERTY       | 21   | 20  | 17   | 58       |
| 573 | ALEXANDER DONIPHAN | DISCOVERY    | LIBERTY       | 25   | 19  | 27   | 71       |
| 574 | MANOR HILL         | LIBERTY      | LIBERTY       | 14   | 16  | 26   | 56       |
| 575 | ALEXANDER DONIPHAN | LIBERTY      | LIBERTY       | 33   | 23  | 41   | 97       |
| 580 | LEWIS AND CLARK    | HERITAGE     | LIBERTY NORTH | 15   | 16  | 33   | 64       |
| 581 | LEWIS AND CLARK    | HERITAGE     | LIBERTY NORTH | 33   | 24  | 27   | 84       |
| 582 | LEWIS AND CLARK    | HERITAGE     | LIBERTY NORTH | 19   | 13  | 18   | 50       |
| 583 | LEWIS AND CLARK    | HERITAGE     | LIBERTY NORTH | 16   | 11  | 15   | 42       |
| 584 | WARREN HILLS       | HERITAGE     | LIBERTY NORTH | 30   | 23  | 38   | 91       |
| 585 | RIDGEVIEW          | HERITAGE     | LIBERTY NORTH | 11   | 7   | 11   | 29       |
| 586 | RIDGEVIEW          | HERITAGE     | LIBERTY NORTH | 8    | 4   | 7    | 19       |
| 589 | RIDGEVIEW          | HERITAGE     | LIBERTY NORTH | 21   | 14  | 32   | 67       |
| 590 | FRANKLIN           | HERITAGE     | LIBERTY NORTH | 26   | 12  | 27   | 65       |
| 592 | FRANKLIN           | HERITAGE     | LIBERTY NORTH | 13   | 9   | 13   | 35       |
| 593 | FRANKLIN           | HERITAGE     | LIBERTY NORTH | 18   | 7   | 10   | 35       |
| 594 | FRANKLIN           | HERITAGE     | LIBERTY NORTH | 9    | 7   | 9    | 25       |
| 595 | FRANKLIN           | HERITAGE     | LIBERTY NORTH | 1    | 2   | 7    | 10       |
| 596 | RIDGEVIEW          | HERITAGE     | LIBERTY NORTH | 12   | 2   | 14   | 28       |
| 597 | RIDGEVIEW          | HERITAGE     | LIBERTY NORTH | 9    | 10  | 16   | 35       |
| 598 | RIDGEVIEW          | HERITAGE     | LIBERTY NORTH | 8    | 3   | 10   | 21       |
| 599 | RIDGEVIEW          | HERITAGE     | LIBERTY NORTH | 0    | 1   | 3    | 4        |
| 600 | RIDGEVIEW          | HERITAGE     | LIBERTY NORTH | 12   | 5   | 3    | 20       |

| PA  | ELEM_NAME          | MID_NAME     | HIGH_NAME     | ELEM | MID | HIGH | TOT_STUD |
|-----|--------------------|--------------|---------------|------|-----|------|----------|
| 601 | RIDGEVIEW          | HERITAGE     | LIBERTY NORTH | 2    | 0   | 0    | 2        |
| 602 | RIDGEVIEW          | HERITAGE     | LIBERTY NORTH | 7    | 3   | 4    | 14       |
| 603 | RIDGEVIEW          | HERITAGE     | LIBERTY NORTH | 7    | 5   | 5    | 17       |
| 604 | RIDGEVIEW          | HERITAGE     | LIBERTY NORTH | 8    | 4   | 5    | 17       |
| 605 | FRANKLIN           | HERITAGE     | LIBERTY NORTH | 8    | 4   | 4    | 16       |
| 606 | RIDGEVIEW          | HERITAGE     | LIBERTY NORTH | 2    | 1   | 1    | 4        |
| 607 | LEWIS AND CLARK    | HERITAGE     | LIBERTY NORTH | 25   | 10  | 24   | 59       |
| 609 | LEWIS AND CLARK    | HERITAGE     | LIBERTY NORTH | 38   | 26  | 34   | 98       |
| 610 | LEWIS AND CLARK    | HERITAGE     | LIBERTY NORTH | 1    | 0   | 1    | 2        |
| 612 | LEWIS AND CLARK    | HERITAGE     | LIBERTY NORTH | 1    | 1   | 6    | 8        |
| 614 | LEWIS AND CLARK    | HERITAGE     | LIBERTY NORTH | 5    | 2   | 6    | 13       |
| 615 | LEWIS AND CLARK    | HERITAGE     | LIBERTY NORTH | 0    | 2   | 0    | 2        |
| 618 | LEWIS AND CLARK    | HERITAGE     | LIBERTY NORTH | 35   | 13  | 30   | 78       |
| 619 | LEWIS AND CLARK    | HERITAGE     | LIBERTY NORTH | 4    | 2   | 4    | 10       |
| 620 | FRANKLIN           | HERITAGE     | LIBERTY NORTH | 21   | 16  | 19   | 56       |
| 621 | LILLIAN SCHUMACHER | LIBERTY      | LIBERTY       | 5    | 9   | 3    | 17       |
| 622 | LILLIAN SCHUMACHER | LIBERTY      | LIBERTY       | 3    | 0   | 4    | 7        |
| 623 | LILLIAN SCHUMACHER | LIBERTY      | LIBERTY       | 2    | 3   | 1    | 6        |
| 624 | LILLIAN SCHUMACHER | LIBERTY      | LIBERTY       | 1    | 2   | 4    | 7        |
| 625 | LILLIAN SCHUMACHER | LIBERTY      | LIBERTY       | 6    | 5   | 10   | 21       |
| 627 | LILLIAN SCHUMACHER | LIBERTY      | LIBERTY       | 62   | 35  | 59   | 156      |
| 628 | LILLIAN SCHUMACHER | LIBERTY      | LIBERTY       | 48   | 26  | 40   | 114      |
| 629 | LILLIAN SCHUMACHER | LIBERTY      | LIBERTY       | 56   | 45  | 62   | 163      |
| 630 | LILLIAN SCHUMACHER | LIBERTY      | LIBERTY       | 75   | 40  | 63   | 178      |
| 632 | LILLIAN SCHUMACHER | LIBERTY      | LIBERTY       | 44   | 24  | 43   | 111      |
| 633 | LILLIAN SCHUMACHER | LIBERTY      | LIBERTY       | 30   | 25  | 38   | 93       |
| 634 | LILLIAN SCHUMACHER | LIBERTY      | LIBERTY       | 6    | 2   | 1    | 9        |
| 635 | LILLIAN SCHUMACHER | LIBERTY      | LIBERTY       | 21   | 21  | 20   | 62       |
| 636 | LILLIAN SCHUMACHER | LIBERTY      | LIBERTY       | 25   | 17  | 15   | 57       |
| 637 | LILLIAN SCHUMACHER | LIBERTY      | LIBERTY       | 4    | 0   | 2    | 6        |
| 638 | LILLIAN SCHUMACHER | LIBERTY      | LIBERTY       | 3    | 2   | 0    | 5        |
| 639 | LILLIAN SCHUMACHER | LIBERTY      | LIBERTY       | 6    | 2   | 2    | 10       |
| 640 | FRANKLIN           | HERITAGE     | LIBERTY NORTH | 2    | 1   | 2    | 5        |
| 641 | FRANKLIN           | HERITAGE     | LIBERTY NORTH | 9    | 3   | 8    | 20       |
| 642 | SHOAL CREEK        | SOUTH VALLEY | LIBERTY NORTH | 34   | 14  | 23   | 71       |
| 643 | SHOAL CREEK        | SOUTH VALLEY | LIBERTY NORTH | 42   | 20  | 43   | 105      |