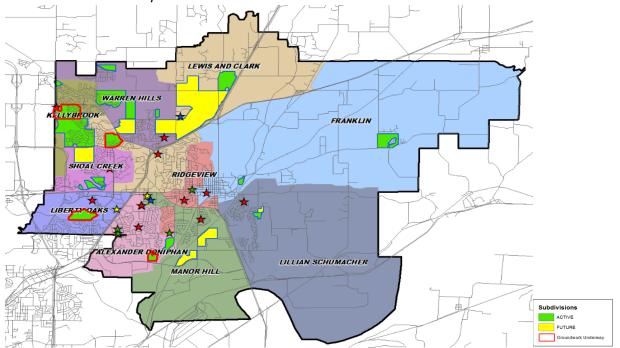

interest rates

- 2024 home sales to date indicate slowing of new home price increases in response to increased interest rates
- The district has 18 actively building subdivisions with roughly 475 lots available to build on
- Within LPS there are 6 future subdivisions with more than 3,000 lots in various stages of planning

• Currently more than 300 lots are under development in 4 subdivisions that are expected to impact the district in the next 1 – 2 years

• In Liberty PS there are nearly 650 students currently residing in roughly 5,535 multi-family units, yielding an overall multi-family yield on 0.116