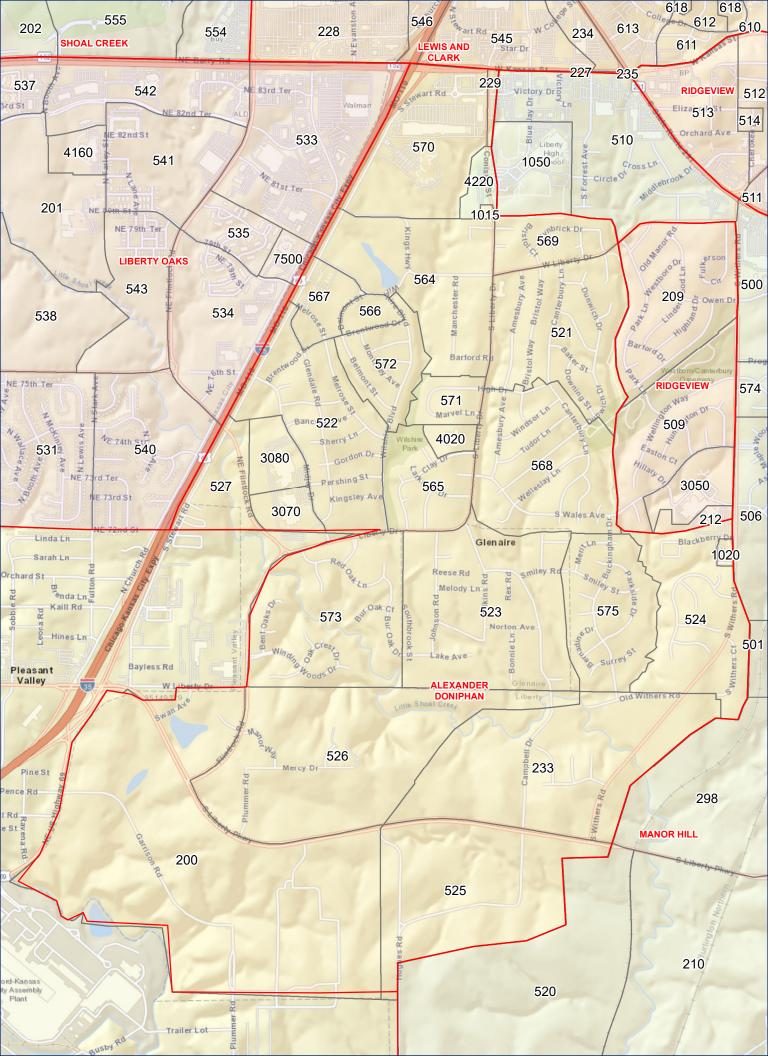

## **Liberty PS Planning Area Report**

| PA  | ELEM_NAME          | MID_NAME     | HIGH_NAME     | ELEM | MID | HIGH | TOT_STUD |
|-----|--------------------|--------------|---------------|------|-----|------|----------|
| 200 | ALEXANDER DONIPHAN | DISCOVERY    | LIBERTY       | 2    | 0   | 3    | 5        |
| 202 | SHOAL CREEK        | DISCOVERY    | LIBERTY       | 18   | 25  | 30   | 73       |
| 203 | KELLYBROOK         | SOUTH VALLEY | LIBERTY NORTH | 79   | 39  | 71   | 189      |
| 204 | WARREN HILLS       | SOUTH VALLEY | LIBERTY NORTH | 2    | 2   | 9    | 13       |
| 205 | LEWIS AND CLARK    | HERITAGE     | LIBERTY NORTH | 31   | 16  | 33   | 80       |
| 206 | FRANKLIN           | HERITAGE     | LIBERTY NORTH | 1    | 0   | 0    | 1        |
| 207 | RIDGEVIEW          | HERITAGE     | LIBERTY NORTH | 24   | 30  | 35   | 89       |
| 208 | RIDGEVIEW          | HERITAGE     | LIBERTY NORTH | 28   | 19  | 16   | 63       |
| 209 | RIDGEVIEW          | LIBERTY      | LIBERTY       | 52   | 31  | 33   | 116      |
| 214 | WARREN HILLS       | HERITAGE     | LIBERTY NORTH | 9    | 4   | 8    | 21       |
| 215 | WARREN HILLS       | HERITAGE     | LIBERTY NORTH | 52   | 32  | 47   | 131      |
| 216 | LEWIS AND CLARK    | SOUTH VALLEY | LIBERTY NORTH | 35   | 32  | 43   | 110      |
| 219 | SHOAL CREEK        | SOUTH VALLEY | LIBERTY NORTH | 92   | 50  | 97   | 239      |
| 232 | LILLIAN SCHUMACHER | HERITAGE     | LIBERTY NORTH | 0    | 1   | 2    | 3        |
| 233 | ALEXANDER DONIPHAN | LIBERTY      | LIBERTY       | 0    | 1   | 1    | 2        |
| 236 | LEWIS AND CLARK    | HERITAGE     | LIBERTY NORTH | 1    | 4   | 7    | 12       |
| 237 | LEWIS AND CLARK    | HERITAGE     | LIBERTY NORTH | 6    | 8   | 8    | 22       |
| 238 | LEWIS AND CLARK    | HERITAGE     | LIBERTY NORTH | 19   | 16  | 20   | 55       |
| 239 | WARREN HILLS       | SOUTH VALLEY | LIBERTY NORTH | 147  | 87  | 111  | 345      |
| 240 | KELLYBROOK         | SOUTH VALLEY | LIBERTY NORTH | 111  | 58  | 74   | 243      |
| 241 | KELLYBROOK         | SOUTH VALLEY | LIBERTY NORTH | 62   | 40  | 47   | 149      |
| 243 | WARREN HILLS       | SOUTH VALLEY | LIBERTY NORTH | 38   | 18  | 36   | 92       |
| 245 | KELLYBROOK         | SOUTH VALLEY | LIBERTY NORTH | 74   | 27  | 39   | 140      |
| 246 | KELLYBROOK         | SOUTH VALLEY | LIBERTY NORTH | 10   | 14  | 11   | 35       |
| 247 | KELLYBROOK         | SOUTH VALLEY | LIBERTY NORTH | 37   | 21  | 20   | 78       |
| 249 | WARREN HILLS       | SOUTH VALLEY | LIBERTY NORTH | 136  | 77  | 117  | 330      |
| 250 | WARREN HILLS       | SOUTH VALLEY | LIBERTY NORTH | 6    | 6   | 8    | 20       |
| 253 | WARREN HILLS       | SOUTH VALLEY | LIBERTY NORTH | 0    | 0   | 1    | 1        |
| 255 | WARREN HILLS       | SOUTH VALLEY | LIBERTY NORTH | 6    | 3   | 2    | 11       |
| 256 | WARREN HILLS       | HERITAGE     | LIBERTY NORTH | 15   | 12  | 19   | 46       |
| 257 | WARREN HILLS       | HERITAGE     | LIBERTY NORTH | 25   | 10  | 22   | 57       |
| 259 | WARREN HILLS       | HERITAGE     | LIBERTY NORTH | 86   | 67  | 116  | 269      |
| 260 | WARREN HILLS       | HERITAGE     | LIBERTY NORTH | 15   | 6   | 19   | 40       |
| 263 | LEWIS AND CLARK    | HERITAGE     | LIBERTY NORTH | 13   | 13  | 24   | 50       |
| 266 | LEWIS AND CLARK    | HERITAGE     | LIBERTY NORTH | 5    | 4   | 5    | 14       |
| 267 | LEWIS AND CLARK    | HERITAGE     | LIBERTY NORTH | 8    | 5   | 6    | 19       |
| 268 | LEWIS AND CLARK    | HERITAGE     | LIBERTY NORTH | 9    | 6   | 4    | 19       |
| 270 | FRANKLIN           | HERITAGE     | LIBERTY NORTH | 0    | 1   | 2    | 3        |
| 271 | FRANKLIN           | HERITAGE     | LIBERTY NORTH | 3    | 1   | 2    | 6        |
| 273 | FRANKLIN           | HERITAGE     | LIBERTY NORTH | 5    | 8   | 8    | 21       |
| 274 | FRANKLIN           | HERITAGE     | LIBERTY NORTH | 4    | 2   | 4    | 10       |
| 275 | FRANKLIN           | HERITAGE     | LIBERTY NORTH | 7    | 2   | 9    | 18       |
| 276 | FRANKLIN           | HERITAGE     | LIBERTY NORTH | 2    | 1   | 1    | 4        |
| 278 | FRANKLIN           | HERITAGE     | LIBERTY NORTH | 2    | 7   | 13   | 22       |
| 280 | FRANKLIN           | HERITAGE     | LIBERTY NORTH | 6    | 5   | 7    | 18       |
| 281 | FRANKLIN           | HERITAGE     | LIBERTY NORTH | 21   | 10  | 17   | 48       |

| PA  | ELEM_NAME          | MID_NAME  | HIGH_NAME     | ELEM | MID | HIGH | TOT_STUD |
|-----|--------------------|-----------|---------------|------|-----|------|----------|
| 283 | FRANKLIN           | HERITAGE  | LIBERTY NORTH | 18   | 8   | 8    | 34       |
| 284 | FRANKLIN           | HERITAGE  | LIBERTY NORTH | 0    | 1   | 1    | 2        |
| 285 | FRANKLIN           | HERITAGE  | LIBERTY NORTH | 14   | 12  | 11   | 37       |
| 286 | FRANKLIN           | HERITAGE  | LIBERTY NORTH | 13   | 8   | 7    | 28       |
| 287 | FRANKLIN           | HERITAGE  | LIBERTY NORTH | 25   | 16  | 23   | 64       |
| 288 | FRANKLIN           | HERITAGE  | LIBERTY NORTH | 0    | 0   | 1    | 1        |
| 291 | RIDGEVIEW          | HERITAGE  | LIBERTY NORTH | 11   | 12  | 17   | 40       |
| 293 | LILLIAN SCHUMACHER | LIBERTY   | LIBERTY       | 0    | 1   | 2    | 3        |
| 294 | LILLIAN SCHUMACHER | LIBERTY   | LIBERTY       | 0    | 0   | 2    | 2        |
| 295 | LILLIAN SCHUMACHER | LIBERTY   | LIBERTY       | 10   | 12  | 15   | 37       |
| 296 | LILLIAN SCHUMACHER | LIBERTY   | LIBERTY       | 17   | 12  | 13   | 42       |
| 297 | MANOR HILL         | LIBERTY   | LIBERTY       | 66   | 22  | 42   | 130      |
| 298 | MANOR HILL         | LIBERTY   | LIBERTY       | 0    | 0   | 1    | 1        |
| 299 | MANOR HILL         | LIBERTY   | LIBERTY       | 3    | 1   | 3    | 7        |
| 501 | MANOR HILL         | LIBERTY   | LIBERTY       | 29   | 19  | 30   | 78       |
| 502 | MANOR HILL         | LIBERTY   | LIBERTY       | 9    | 7   | 14   | 30       |
| 503 | MANOR HILL         | LIBERTY   | LIBERTY       | 8    | 7   | 4    | 19       |
| 504 | MANOR HILL         | LIBERTY   | LIBERTY       | 22   | 18  | 21   | 61       |
| 506 | MANOR HILL         | LIBERTY   | LIBERTY       | 30   | 25  | 50   | 105      |
| 507 | MANOR HILL         | LIBERTY   | LIBERTY       | 34   | 13  | 31   | 78       |
| 508 | MANOR HILL         | LIBERTY   | LIBERTY       | 21   | 16  | 11   | 48       |
| 509 | RIDGEVIEW          | LIBERTY   | LIBERTY       | 26   | 24  | 40   | 90       |
| 510 | MANOR HILL         | LIBERTY   | LIBERTY       | 19   | 11  | 19   | 49       |
| 511 | RIDGEVIEW          | HERITAGE  | LIBERTY NORTH | 14   | 5   | 23   | 42       |
| 512 | RIDGEVIEW          | HERITAGE  | LIBERTY NORTH | 23   | 18  | 29   | 70       |
| 513 | RIDGEVIEW          | HERITAGE  | LIBERTY NORTH | 5    | 1   | 1    | 7        |
| 514 | RIDGEVIEW          | HERITAGE  | LIBERTY NORTH | 5    | 3   | 0    | 8        |
| 515 | RIDGEVIEW          | HERITAGE  | LIBERTY NORTH | 17   | 12  | 8    | 37       |
| 516 | RIDGEVIEW          | HERITAGE  | LIBERTY NORTH | 1    | 3   | 1    | 5        |
| 518 | LILLIAN SCHUMACHER | LIBERTY   | LIBERTY       | 1    | 1   | 4    | 6        |
| 521 | ALEXANDER DONIPHAN | LIBERTY   | LIBERTY       | 51   | 28  | 43   | 122      |
| 522 | ALEXANDER DONIPHAN | DISCOVERY | LIBERTY       | 35   | 22  | 31   | 88       |
| 523 | ALEXANDER DONIPHAN | DISCOVERY | LIBERTY       | 23   | 14  | 17   | 54       |
| 524 | ALEXANDER DONIPHAN | LIBERTY   | LIBERTY       | 31   | 7   | 22   | 60       |
| 528 | LEWIS AND CLARK    | HERITAGE  | LIBERTY NORTH | 95   | 50  | 80   | 225      |
| 529 | SHOAL CREEK        | DISCOVERY | LIBERTY       | 31   | 18  | 44   | 93       |
| 531 | LIBERTY OAKS       | DISCOVERY | LIBERTY       | 100  | 58  | 104  | 262      |
| 532 | LIBERTY OAKS       | DISCOVERY | LIBERTY       | 146  | 109 | 107  | 362      |
| 534 | LIBERTY OAKS       | DISCOVERY | LIBERTY       | 40   | 21  | 34   | 95       |
| 535 | LIBERTY OAKS       | DISCOVERY | LIBERTY       | 21   | 9   | 12   | 42       |
| 536 | LIBERTY OAKS       | DISCOVERY | LIBERTY       | 2    | 4   | 12   | 18       |
| 537 | LIBERTY OAKS       | DISCOVERY | LIBERTY       | 14   | 7   | 5    | 26       |
| 538 | LIBERTY OAKS       | DISCOVERY | LIBERTY       | 33   | 17  | 25   | 75       |
| 539 | LIBERTY OAKS       | DISCOVERY | LIBERTY       | 13   | 10  | 8    | 31       |
| 540 | LIBERTY OAKS       | DISCOVERY | LIBERTY       | 81   | 36  | 61   | 178      |
| 541 | LIBERTY OAKS       | DISCOVERY | LIBERTY       | 9    | 2   | 3    | 14       |

| PA  | ELEM_NAME          | MID_NAME     | HIGH_NAME     | ELEM | MID | HIGH | TOT_STUD |
|-----|--------------------|--------------|---------------|------|-----|------|----------|
| 543 | LIBERTY OAKS       | DISCOVERY    | LIBERTY       | 26   | 8   | 14   | 48       |
| 546 | LEWIS AND CLARK    | DISCOVERY    | LIBERTY       | 1    | 0   | 0    | 1        |
| 547 | LEWIS AND CLARK    | HERITAGE     | LIBERTY NORTH | 2    | 1   | 0    | 3        |
| 548 | LEWIS AND CLARK    | HERITAGE     | LIBERTY NORTH | 20   | 30  | 47   | 97       |
| 549 | SHOAL CREEK        | DISCOVERY    | LIBERTY       | 94   | 71  | 121  | 286      |
| 551 | SHOAL CREEK        | DISCOVERY    | LIBERTY       | 83   | 61  | 81   | 225      |
| 552 | SHOAL CREEK        | DISCOVERY    | LIBERTY       | 164  | 86  | 130  | 380      |
| 553 | SHOAL CREEK        | DISCOVERY    | LIBERTY       | 15   | 6   | 12   | 33       |
| 555 | SHOAL CREEK        | DISCOVERY    | LIBERTY       | 21   | 7   | 9    | 37       |
| 556 | SHOAL CREEK        | SOUTH VALLEY | LIBERTY NORTH | 90   | 60  | 69   | 219      |
| 557 | SHOAL CREEK        | SOUTH VALLEY | LIBERTY NORTH | 58   | 28  | 47   | 133      |
| 558 | SHOAL CREEK        | SOUTH VALLEY | LIBERTY NORTH | 99   | 48  | 74   | 221      |
| 559 | KELLYBROOK         | SOUTH VALLEY | LIBERTY NORTH | 69   | 54  | 92   | 215      |
| 560 | KELLYBROOK         | SOUTH VALLEY | LIBERTY NORTH | 81   | 38  | 60   | 179      |
| 561 | LEWIS AND CLARK    | SOUTH VALLEY | LIBERTY NORTH | 13   | 9   | 8    | 30       |
| 562 | LEWIS AND CLARK    | SOUTH VALLEY | LIBERTY NORTH | 21   | 15  | 14   | 50       |
| 563 | LEWIS AND CLARK    | SOUTH VALLEY | LIBERTY NORTH | 37   | 26  | 18   | 81       |
| 564 | ALEXANDER DONIPHAN | DISCOVERY    | LIBERTY       | 3    | 2   | 8    | 13       |
| 565 | ALEXANDER DONIPHAN | DISCOVERY    | LIBERTY       | 13   | 5   | 9    | 27       |
| 566 | ALEXANDER DONIPHAN | DISCOVERY    | LIBERTY       | 9    | 1   | 4    | 14       |
| 567 | ALEXANDER DONIPHAN | DISCOVERY    | LIBERTY       | 3    | 1   | 3    | 7        |
| 568 | ALEXANDER DONIPHAN | LIBERTY      | LIBERTY       | 47   | 26  | 57   | 130      |
| 569 | ALEXANDER DONIPHAN | LIBERTY      | LIBERTY       | 8    | 3   | 4    | 15       |
| 571 | ALEXANDER DONIPHAN | DISCOVERY    | LIBERTY       | 10   | 7   | 10   | 27       |
| 572 | ALEXANDER DONIPHAN | DISCOVERY    | LIBERTY       | 21   | 20  | 17   | 58       |
| 573 | ALEXANDER DONIPHAN | DISCOVERY    | LIBERTY       | 25   | 19  | 27   | 71       |
| 574 | MANOR HILL         | LIBERTY      | LIBERTY       | 14   | 16  | 26   | 56       |
| 575 | ALEXANDER DONIPHAN | LIBERTY      | LIBERTY       | 33   | 23  | 41   | 97       |
| 580 | LEWIS AND CLARK    | HERITAGE     | LIBERTY NORTH | 15   | 16  | 33   | 64       |
| 581 | LEWIS AND CLARK    | HERITAGE     | LIBERTY NORTH | 33   | 24  | 27   | 84       |
| 582 | LEWIS AND CLARK    | HERITAGE     | LIBERTY NORTH | 19   | 13  | 18   | 50       |
| 583 | LEWIS AND CLARK    | HERITAGE     | LIBERTY NORTH | 16   | 11  | 15   | 42       |
| 584 | WARREN HILLS       | HERITAGE     | LIBERTY NORTH | 30   | 23  | 38   | 91       |
| 585 | RIDGEVIEW          | HERITAGE     | LIBERTY NORTH | 11   | 7   | 11   | 29       |
| 586 | RIDGEVIEW          | HERITAGE     | LIBERTY NORTH | 8    | 4   | 7    | 19       |
| 589 | RIDGEVIEW          | HERITAGE     | LIBERTY NORTH | 21   | 14  | 32   | 67       |
| 590 | FRANKLIN           | HERITAGE     | LIBERTY NORTH | 26   | 12  | 27   | 65       |
| 592 | FRANKLIN           | HERITAGE     | LIBERTY NORTH | 13   | 9   | 13   | 35       |
| 593 | FRANKLIN           | HERITAGE     | LIBERTY NORTH | 18   | 7   | 10   | 35       |
| 594 | FRANKLIN           | HERITAGE     | LIBERTY NORTH | 9    | 7   | 9    | 25       |
| 595 | FRANKLIN           | HERITAGE     | LIBERTY NORTH | 1    | 2   | 7    | 10       |
| 596 | RIDGEVIEW          | HERITAGE     | LIBERTY NORTH | 12   | 2   | 14   | 28       |
| 597 | RIDGEVIEW          | HERITAGE     | LIBERTY NORTH | 9    | 10  | 16   | 35       |
| 598 | RIDGEVIEW          | HERITAGE     | LIBERTY NORTH | 8    | 3   | 10   | 21       |
| 599 | RIDGEVIEW          | HERITAGE     | LIBERTY NORTH | 0    | 1   | 3    | 4        |
| 600 | RIDGEVIEW          | HERITAGE     | LIBERTY NORTH | 12   | 5   | 3    | 20       |

| PA  | ELEM_NAME          | MID_NAME     | HIGH_NAME     | ELEM | MID | HIGH | TOT_STUD |
|-----|--------------------|--------------|---------------|------|-----|------|----------|
| 601 | RIDGEVIEW          | HERITAGE     | LIBERTY NORTH | 2    | 0   | 0    | 2        |
| 602 | RIDGEVIEW          | HERITAGE     | LIBERTY NORTH | 7    | 3   | 4    | 14       |
| 603 | RIDGEVIEW          | HERITAGE     | LIBERTY NORTH | 7    | 5   | 5    | 17       |
| 604 | RIDGEVIEW          | HERITAGE     | LIBERTY NORTH | 8    | 4   | 5    | 17       |
| 605 | FRANKLIN           | HERITAGE     | LIBERTY NORTH | 8    | 4   | 4    | 16       |
| 606 | RIDGEVIEW          | HERITAGE     | LIBERTY NORTH | 2    | 1   | 1    | 4        |
| 607 | LEWIS AND CLARK    | HERITAGE     | LIBERTY NORTH | 25   | 10  | 24   | 59       |
| 609 | LEWIS AND CLARK    | HERITAGE     | LIBERTY NORTH | 38   | 26  | 34   | 98       |
| 610 | LEWIS AND CLARK    | HERITAGE     | LIBERTY NORTH | 1    | 0   | 1    | 2        |
| 612 | LEWIS AND CLARK    | HERITAGE     | LIBERTY NORTH | 1    | 1   | 6    | 8        |
| 614 | LEWIS AND CLARK    | HERITAGE     | LIBERTY NORTH | 5    | 2   | 6    | 13       |
| 615 | LEWIS AND CLARK    | HERITAGE     | LIBERTY NORTH | 0    | 2   | 0    | 2        |
| 618 | LEWIS AND CLARK    | HERITAGE     | LIBERTY NORTH | 35   | 13  | 30   | 78       |
| 619 | LEWIS AND CLARK    | HERITAGE     | LIBERTY NORTH | 4    | 2   | 4    | 10       |
| 620 | FRANKLIN           | HERITAGE     | LIBERTY NORTH | 21   | 16  | 19   | 56       |
| 621 | LILLIAN SCHUMACHER | LIBERTY      | LIBERTY       | 5    | 9   | 3    | 17       |
| 622 | LILLIAN SCHUMACHER | LIBERTY      | LIBERTY       | 3    | 0   | 4    | 7        |
| 623 | LILLIAN SCHUMACHER | LIBERTY      | LIBERTY       | 2    | 3   | 1    | 6        |
| 624 | LILLIAN SCHUMACHER | LIBERTY      | LIBERTY       | 1    | 2   | 4    | 7        |
| 625 | LILLIAN SCHUMACHER | LIBERTY      | LIBERTY       | 6    | 5   | 10   | 21       |
| 627 | LILLIAN SCHUMACHER | LIBERTY      | LIBERTY       | 62   | 35  | 59   | 156      |
| 628 | LILLIAN SCHUMACHER | LIBERTY      | LIBERTY       | 48   | 26  | 40   | 114      |
| 629 | LILLIAN SCHUMACHER | LIBERTY      | LIBERTY       | 56   | 45  | 62   | 163      |
| 630 | LILLIAN SCHUMACHER | LIBERTY      | LIBERTY       | 75   | 40  | 63   | 178      |
| 632 | LILLIAN SCHUMACHER | LIBERTY      | LIBERTY       | 44   | 24  | 43   | 111      |
| 633 | LILLIAN SCHUMACHER | LIBERTY      | LIBERTY       | 30   | 25  | 38   | 93       |
| 634 | LILLIAN SCHUMACHER | LIBERTY      | LIBERTY       | 6    | 2   | 1    | 9        |
| 635 | LILLIAN SCHUMACHER | LIBERTY      | LIBERTY       | 21   | 21  | 20   | 62       |
| 636 | LILLIAN SCHUMACHER | LIBERTY      | LIBERTY       | 25   | 17  | 15   | 57       |
| 637 | LILLIAN SCHUMACHER | LIBERTY      | LIBERTY       | 4    | 0   | 2    | 6        |
| 638 | LILLIAN SCHUMACHER | LIBERTY      | LIBERTY       | 3    | 2   | 0    | 5        |
| 639 | LILLIAN SCHUMACHER | LIBERTY      | LIBERTY       | 6    | 2   | 2    | 10       |
| 640 | FRANKLIN           | HERITAGE     | LIBERTY NORTH | 2    | 1   | 2    | 5        |
| 641 | FRANKLIN           | HERITAGE     | LIBERTY NORTH | 9    | 3   | 8    | 20       |
| 642 | SHOAL CREEK        | SOUTH VALLEY | LIBERTY NORTH | 34   | 14  | 23   | 71       |
| 643 | SHOAL CREEK        | SOUTH VALLEY | LIBERTY NORTH | 42   | 20  | 43   | 105      |