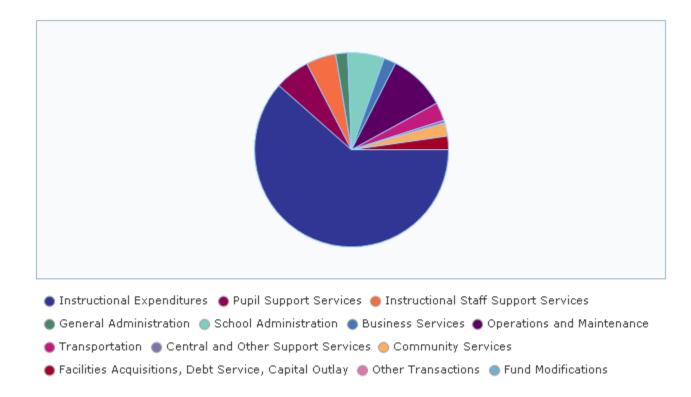

## 2018-19 Financial Reports: Budget Transparency Snapshot Williamston Community Schools (33230): General Fund Operations Expenditures

| Operations Expenditures              | Amount       | Percent of Total |
|--------------------------------------|--------------|------------------|
| Instructional Expenditures           | \$11,929,676 | 61.5%            |
| Pupil Support Services               | \$1,135,249  | 5.9%             |
| Instructional Staff Support Services | \$965,141    | 5.0%             |
| General Administration               | \$387,821    | 2.0%             |
| School Administration                | \$1,182,235  | 6.1%             |
| Business Services                    | \$394,678    | 2.0%             |
| Operations and Maintenance           | \$1,847,252  | 9.5%             |
| Transportation                       | \$593,252    | 3.1%             |
| Central and Other Support Services   | \$84,857     | .4%              |
| Total Current Operating Expenditures | \$18,520,162 | 95.5%            |

## 2018-19 Financial Reports: Budget Transparency Snapshot Williamston Community Schools (33230): General Fund Remaining Expenditures

| Remaining Expenditures                                | Amount       | Percent of Total |
|-------------------------------------------------------|--------------|------------------|
| Community Services                                    | \$426,810    | 2.2%             |
| Facilities Acquisitions, Debt Service, Capital Outlay | \$440,639    | 2.3%             |
| Total Remaining Expenditures                          | \$867,448    | 4.5%             |
| Total Expenditures                                    | \$19,387,611 | 100.0%           |
| Other Transactions                                    | \$0          | .0%              |
| Fund Modifications                                    | \$0          | .0%              |