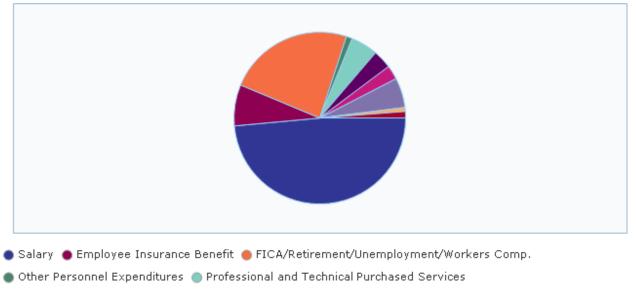

## 2018-19 Financial Reports: Budget Transparency Snapshot Williamston Community Schools (33230): General Fund Personnel Expenditures

| Personnel Expenditures                        | Amount       | Percent of Total |
|-----------------------------------------------|--------------|------------------|
| Salary                                        | \$9,269,840  | 48.5%            |
| Employee Insurance Benefit                    | \$1,479,253  | 7.7%             |
| FICA/Retirement/Unemployment/Workers<br>Comp. | \$4,529,781  | 23.7%            |
| Other Personnel Expenditures                  | \$218,812    | 1.1%             |
| Total Personnel Expenditures                  | \$15,497,686 | 81.2%            |

## 2018-19 Financial Reports: Budget Transparency Snapshot Williamston Community Schools (33230): General Fund Remaining Expenditures

| Remaining Expenditures                            | Amount       | Percent of Total |
|---------------------------------------------------|--------------|------------------|
| Professional and Technical Purchased<br>Services  | \$971,996    | 5.1%             |
| Other Purchased Services                          | \$670,582    | 3.5%             |
| Payments to Other Public School Districts         | \$506,548    | 2.7%             |
| Supplies and Materials                            | \$1,066,474  | 5.6%             |
| Capital Outlay                                    | \$146,854    | .8%              |
| Other Expenditures                                | \$233,762    | 1.2%             |
| Client/Pupil Transportation Purchased<br>Services | \$0          | .0%              |
| Fund Modifications                                | \$0          | .0%              |
| Other Transactions                                | \$0          | .0%              |
| Total Remaining Expenditures                      | \$3,596,217  | 18.8%            |
| Total Expenditures                                | \$19,093,902 | 100.0%           |