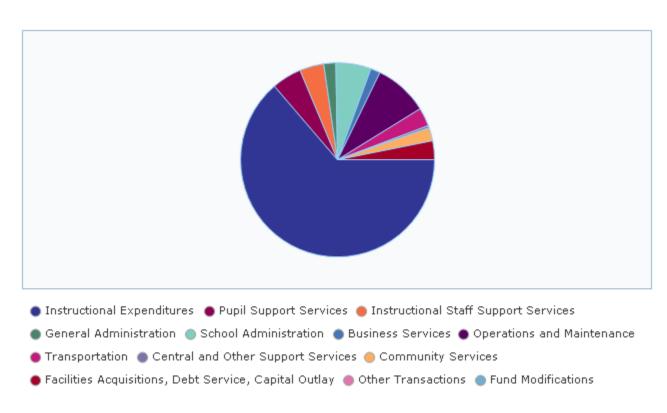

**Operations Expenditures** 

| Operations Expenditures              | Amount       | Percent of Total |
|--------------------------------------|--------------|------------------|
| Instructional Expenditures           | \$11,890,208 | 63.7%            |
| Pupil Support Services               | \$927,298    | 5.0%             |
| Instructional Staff Support Services | \$752,097    | 4.0%             |
| General Administration               | \$375,084    | 2.0%             |
| School Administration                | \$1,096,567  | 5.9%             |
| Business Services                    | \$299,085    | 1.6%             |
| Operations and Maintenance           | \$1,677,970  | 9.0%             |
| Transportation                       | \$574,134    | 3.1%             |
| Central and Other Support Services   | \$72,718     | .4%              |
| Total Current Operating Expenditures | \$17,665,160 | 94.7%            |

2017-18 Financial Reports: Budget Transparency Snapshot Williamston Community Schools (33230): General Fund

Remaining Expenditures

| Remaining Expenditures                                | Amount       | Percent of Total |
|-------------------------------------------------------|--------------|------------------|
| Community Services                                    | \$409,056    | 2.2%             |
| Facilities Acquisitions, Debt Service, Capital Outlay | \$587,855    | 3.2%             |
| Total Remaining Expenditures                          | \$996,912    | 5.3%             |
| Total Expenditures                                    | \$18,662,072 | 100.0%           |
| Other Transactions                                    | \$0          | .0%              |
| Fund Modifications                                    | \$0          | .0%              |