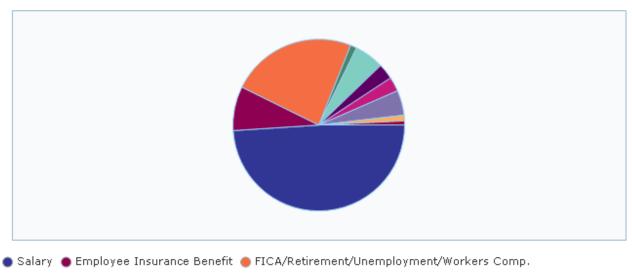

2017-18 Financial Reports: Budget Transparency Snapshot Williamston Community Schools (33230): General Fund

Personnel Expenditures

| Personnel Expenditures                     | Amount       | Percent of Total |
|--------------------------------------------|--------------|------------------|
| Salary                                     | \$8,946,992  | 49.0%            |
| Employee Insurance Benefit                 | \$1,519,740  | 8.3%             |
| FICA/Retirement/Unemployment/Workers Comp. | \$4,341,941  | 23.8%            |
| Other Personnel Expenditures               | \$215,628    | 1.2%             |
| Total Personnel Expenditures               | \$15,024,301 | 82.2%            |