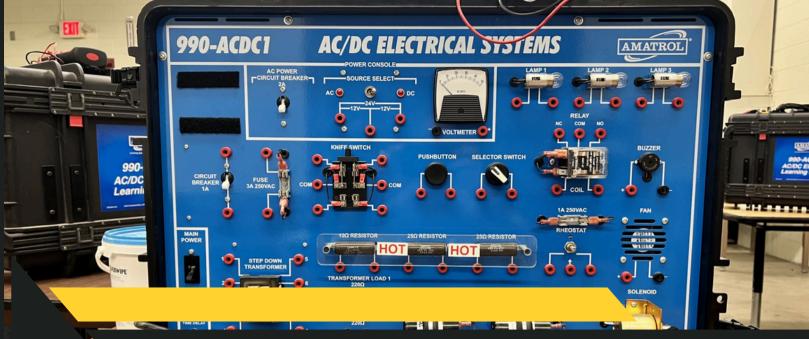

#### **Course Description**

This sequence of courses will introduce students to basic electrical terminology and components of programmable logic controllers. Students will learn how to wire basic circuits, inputs, outputs, relays and PLC to complete circuits. Students will learn wiring on Amatrol machines.